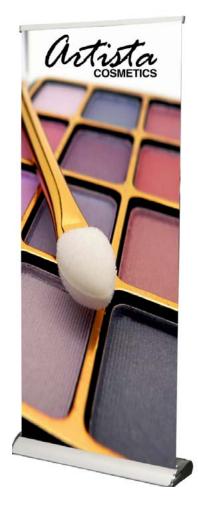

# **MAUI RETRACTABLE BANNER STAND**

## **Product Features**

This Economy version of the Silverwing Retractable Banner Stand is outfitted with the perfect combination of design appeal, durability, and value.

| Display Dimension | 33.5"W x 80"H |
|-------------------|---------------|
| Graphic Size      | 33.5"W x 80"H |
|                   |               |

# **Graphic Material**

Super Flat Vinyl

## **Graphic Finishing**

The Maui Banner Stand is finished in anodized aluminum and heavy duty plastic end plates. This banner attaches by clamp bar on top and double stick tape on the bottom.