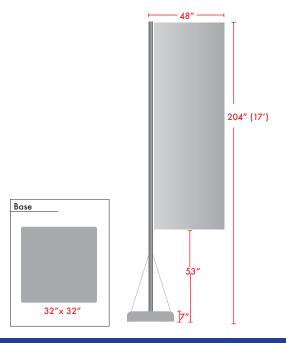

| Display Dimension | 64"W x 204"H |
|-------------------|--------------|
| Graphic Size      | 46"W X 162"H |
|                   |              |