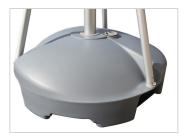

#### Construction

Aluminum poles with plastic end caps

9 plastic ring clips

5 plastic clips on top of extent ion arm

4 aluminum support legs with plastic clips

## **Weights - Dimensions**

| Shipping Weight        | 28 lbs (ship in 2 cases) |
|------------------------|--------------------------|
| Shipping Dimensions    | 26" x 26 1/4" x 10 1/2"  |
| Package Includes       |                          |
| (1) retractable pole   |                          |
| (1) cross bar          |                          |
| (3) support legs       |                          |
| (1) water base         |                          |
| (9) grommet connectors |                          |
| Warranty               |                          |
| 1 Year on Graphic      |                          |
| 1 Year on Hardware     |                          |
|                        |                          |

#### Construction

Aluminum poles with plastic end caps

10 plastic clips for sides and 5 plastic clips for top

Water tight plastic base

4 aluminum support legs with plastic clips

## Weights - Dimensions

| Shipping Weight                        | 16 lbs only stand     |  |
|----------------------------------------|-----------------------|--|
|                                        | 24 lbs only base      |  |
| Shipping Dimensions                    | 67"x 6" x 6" (stand)  |  |
|                                        | 35″x 15″ x 14″ (base) |  |
| Package Includes                       |                       |  |
| (1) Bag for pole                       |                       |  |
| (1) Bag for base                       |                       |  |
| (1) Water base                         |                       |  |
| (1) Telescoping Pole                   |                       |  |
| (1) Top Pole with 5 Rings              |                       |  |
| (10) Rings with banner hooks           |                       |  |
| (1) Telescope screw for top cross bar  |                       |  |
| (1) Set of Legs(4) with Clips(4)       |                       |  |
| (2) Rubber Stoppers for Top Pole Rings |                       |  |
| (1) Clip on pole for banner holde      | r                     |  |
| Warranty                               |                       |  |
| 1 Year on Graphic                      |                       |  |
| 1 Year on Hardware                     |                       |  |

#### Construction

Aluminum poles with plastic end caps

10 plastic ring clips

5 plastic clips on top of extent ion arm

4 aluminum support legs with plastic clips

### Weights - Dimensions

| Shipping Weight                         | 22 lbs only stand     |  |
|-----------------------------------------|-----------------------|--|
|                                         | 24 lbs only base      |  |
| Shipping Dimensions                     | 84"x 7" x 7" (stand)  |  |
|                                         | 35"x 15" x 14" (base) |  |
| Package Includes                        |                       |  |
| (1) Bag for pole                        |                       |  |
| (1) Bag for base                        |                       |  |
| (1) Water base                          |                       |  |
| (1) Telescoping Pole                    |                       |  |
| (1) Screw on knob                       |                       |  |
| (10) Rings with hooks                   |                       |  |
| (1) Top Pole with 5 Rings and connector |                       |  |
| (1) Set of Legs(4) with Clips(4)        |                       |  |
| (2) Rubber Stoppers for Top Pole RIngs  |                       |  |
| (1) Clip on pole for banner holder      |                       |  |
| Warranty                                |                       |  |
| 1 Year on Graphic                       |                       |  |
| 1 Year on Hardware                      |                       |  |