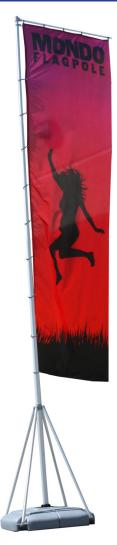

# **MONDO 17FT**

#### **Product Features**

The Mondo Flag Pole is a new design of the giant pole. The Mondo flag pole is ideal for outdoor events, conference, sport events, etc. The telescopic aluminum flag pole fits into a plastic base that can be filled with water for stability. The flag is held with rings. Mondo flag poles are easy to handle and install.