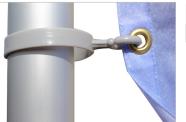

## **Graphic Finishing**

Sew 1' double stitch left and top sides Grommets four on top and five on sides

### **Graphic Finishing**

Sew 1' double stitch left and top sides Grommets five on top and ten on each side

#### **Graphic Finishing**

Sew 1' double stitch left and top sides Grommets five on top and ten on sides