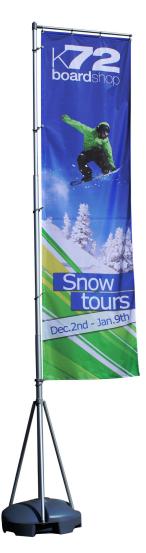

## **13FT MONDO**

#### **Product Features**

The Mondo Flag Pole is a new design of the giant pole. The Mondo flag pole is ideal for outdoor events, conference, sport events, etc. The telescopic aluminum flag pole fits into a plastic base that can be filled with water for stability. The flag is held with rings. Mondo flag poles are easy to handle and install.

#### Construction

Aluminum poles with plastic end caps

9 plastic ring clips

5 plastic clips on top of extent ion arm

4 aluminum support legs with plastic clips

## **Weights - Dimensions**

| Shipping Weight        | 28 lbs (ship in 2 cases) |
|------------------------|--------------------------|
| Shipping Dimensions    | 26" x 26 1/4" x 10 1/2"  |
| Package Includes       |                          |
| (1) retractable pole   |                          |
| (1) cross bar          |                          |
| (3) support legs       |                          |
| (1) water base         |                          |
| (9) grommet connectors |                          |
| Warranty               |                          |
| 1 Year on Graphic      |                          |
| 1 Year on Hardware     |                          |
|                        |                          |