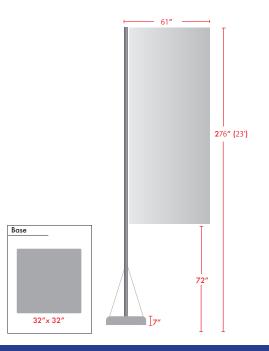

| Display Dimension | 77"W x 276"H |
|-------------------|--------------|
| Graphic Size      | 57"W X 211"H |