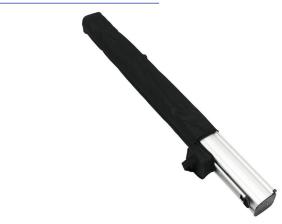

# PARTS LIST

Qty 1 - Mozzie Roll Up Stand

Qty 1 - Clamp Bar

Qty 1 - Support Pole

Qty 1 - Travel Bag

### **Unfold Feet**

a. Remove Mozzie Roll Up out of bag.