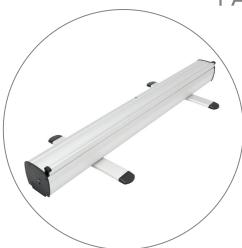

### PRODUCT DESCRIPTION

The Mozzie Roll Up is our new Economy roll up. Its slim base with 2 swivel feet add to the fact that it's very lightweight. Graphics attach by clamp bar on top and by double stick tape on bottom. Base is finished in anodized aluminum and black plastic end plates.

### **DISPLAY CONSTRUCTION**

Sturdy Aluminum Construction

# PARTS LIST

Qty 1 - Mozzie Roll Up Stand

Qty 1 - Clamp Bar

Qty 1 - Support Pole

Qty 1 - Travel Bag