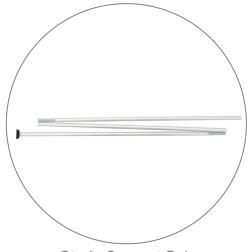

# PARTS LIST

Qty 1 - Mozzie Roll Up Stand

Qty 1 - Clamp Bar

Qty 1 - Support Pole

Qty 1 - Travel Bag

## **Install Telescopic Pole**

a. Assemble telescopic pole.

**b.** Insert telescopic pole into hole of the base stand.