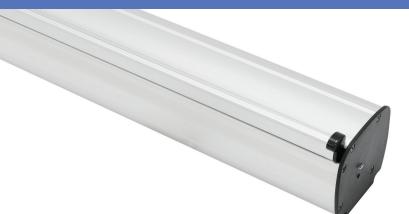

### PRODUCT DESCRIPTION

The Mozzie Roll Up is our new Economy roll up. Its slim base with 2 swivel feet add to the fact that it's very lightweight. Graphics attach by clamp bar on top and by double stick tape on bottom. Base is finished in anodized aluminum and black plastic end plates.

### **DISPLAY CONSTRUCTION**

Sturdy Aluminum Construction

| DISPLAY DIMENSION  | 33.5" W x 80" H x 12" D |
|--------------------|-------------------------|
| GRAPHIC DIMENSIONS | 33.5" W x 80" H         |