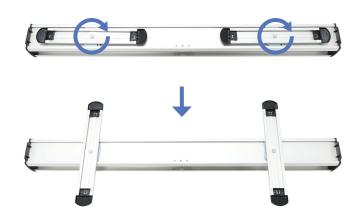

|  |
| LARGE QUANTITY FREIGHT        |                                                   |  |
| Master Box - Freight Shipping | 28 boxes per 48" L x 40" W x 69" H skids          |  |

### 1,260 lbs (frame & graphic)

Master Box - Freight Weight | 980 lbs (frame only)

GRAPHIC TURN AROUND TIME

1 business days after proof approval

### **AVAILABLE ACCESSORIES**

| LED Clamp Light (110 Volts) | Clamp Light (35 Watts) |
|-----------------------------|------------------------|
| AVAILIBILITY                | CA and PA              |



LED Clamp Light (Optional)



Clamp Light (Optional)

# PARTS LIST



Qty 1 - Mozzie Roll Up Stand



Qty 1 - Clamp Bar



Qty 1 - Support Pole



Qty 1 - Travel Bag

# SET UP INSTRUCTIONS

### **Unfold Feet**



a. Remove Mozzie Roll Up out of bag.



## **Install Telescopic Pole**



a. Assemble telescopic pole.



**b.** Insert telescopic pole into hole of the base stand.

## **Pull Up Banner**



a. Pull banner out of base.



b. Twist the feet.

**b.** Attach telescopic pole to the clamp bar.



c. Complete stand.