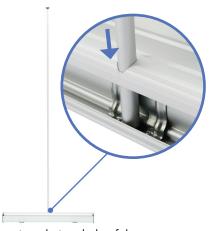

## **Pull Up Banner**

a. Pull banner out of base.

b. Twist the feet.

**b.** Attach telescopic pole to the clamp bar.

c. Complete stand.