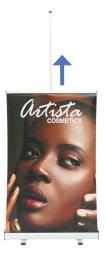

## **Pull Up Banner**

a. Pull banner out of base.

b. Twist the feet.

**b.** Attach telescopic pole to the clamp bar.

c. Complete stand.