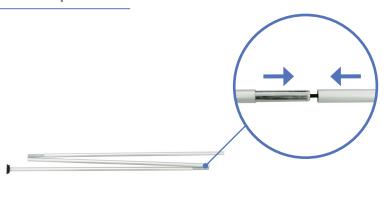

## **Install Telescopic Pole**

a. Assemble telescopic pole.

**b.** Insert telescopic pole into hole of the base stand.