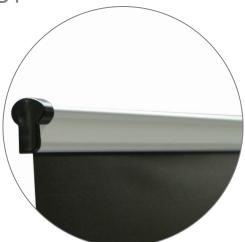

### PRODUCT DESCRIPTION

The Mozzie Roll Up is our new Economy roll up. Its slim base with 2 swivel feet add to the fact that it's very lightweight. Graphics attach by clamp bar on top and by double stick tape on bottom. Base is finished in anodized aluminum and black plastic end plates.

### **DISPLAY CONSTRUCTION**

Sturdy Aluminum Construction