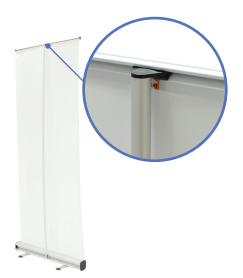

### PRODUCT DESCRIPTION

The Mozzie Roll Up is our new Economy roll up. Its slim base with 2 swivel feet add to the fact that it's very lightweight. Graphics attach by clamp bar on top and by double stick tape on bottom. Base is finished in anodized aluminum and black plastic end plates.

### **DISPLAY CONSTRUCTION**

Sturdy Aluminum Construction

## **Install Telescopic Pole**

a. Assemble telescopic pole.

**b.** Insert telescopic pole into hole of the base stand.