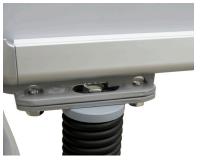

## **SPRING SNAP FRAME**

| Product Features                           |                       |
|--------------------------------------------|-----------------------|
| Easy open snap frame with stable feet      |                       |
|                                            |                       |
| Overall Dimension                          | 32"W x 46.5"H x 20"D  |
| Frame                                      | 25.5"W x 35"H x 1.5"D |
| Insert Graphic Size                        | 23.125"W x 33.75"H    |
| Viewing Area                               | 22.78"W x 32.5"H      |
| <b>Graphic Finishing</b>                   |                       |
| Insert graphic sheet, and close the snaps. |                       |
| Construction                               |                       |
| Aluminum snap frame w/ feet                |                       |
| Weights - Dimensions                       |                       |
| Shipping Weight                            | 33 lbs                |
| Shipping Dimensions                        | 26" x 41" x 9"        |
| Parts List                                 |                       |
| (1) Aluminum snap frame                    | (2) Springs           |
| (2) Large Washers                          | (2) Small washers     |
| (2) Screws                                 |                       |

## **Graphic Specification**

Graphic Size: 23.125"W x 32.75H"

Graphic turnaround 2 business days after proofs are approved.

Snap frame (side view)

Snap frame (front view)

Feet attachment