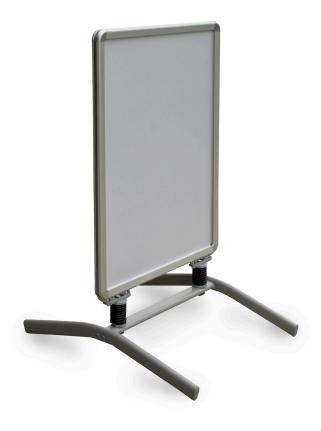

## **SPRING SNAP FRAME**

| Product Features                           |                       |
|--------------------------------------------|-----------------------|
| Easy open snap frame with stable feet      |                       |
|                                            |                       |
| Overall Dimension                          | 32"W x 46.5"H x 20"D  |
| Frame                                      | 25.5"W x 35"H x 1.5"D |
| Insert Graphic Size                        | 23.125"W x 33.75"H    |
| Viewing Area                               | 22.78"W x 32.5"H      |
| <b>Graphic Finishing</b>                   |                       |
| Insert graphic sheet, and close the snaps. |                       |
| Construction                               |                       |
| Aluminum snap frame w/ feet                |                       |
| Weights - Dimensions                       |                       |
| Shipping Weight                            | 33 lbs                |
| Shipping Dimensions                        | 26" x 41" x 9"        |
| Parts List                                 |                       |
| (1) Aluminum snap frame                    | (2) Springs           |
| (2) Large Washers                          | (2) Small washers     |
| (2) Screws                                 |                       |

## **Graphic Specification**

Graphic Size: 23.125"W x 32.75H"

Graphic turnaround 2 business days after proofs are approved.

Snap frame (side view)

Snap frame (front view)

Feet attachment