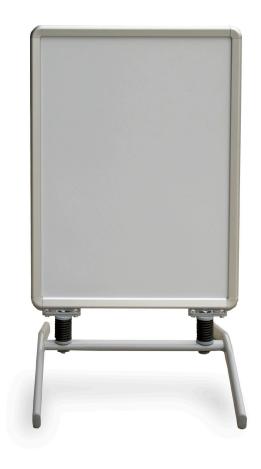

## **SPRING SNAP FRAME**

| Product Features                           |                       |
|--------------------------------------------|-----------------------|
| Easy open snap frame with stable feet      |                       |
|                                            |                       |
| Overall Dimension                          | 32"W x 46.5"H x 20"D  |
| Frame                                      | 25.5"W x 35"H x 1.5"D |
| Insert Graphic Size                        | 23.125"W x 33.75"H    |
| Viewing Area                               | 22.78"W x 32.5"H      |
| <b>Graphic Finishing</b>                   |                       |
| Insert graphic sheet, and close the snaps. |                       |
| Construction                               |                       |
| Aluminum snap frame w/ feet                |                       |
| Weights - Dimensions                       |                       |
| Shipping Weight                            | 33 lbs                |
| Shipping Dimensions                        | 26" x 41" x 9"        |
| Parts List                                 |                       |
| (1) Aluminum snap frame                    | (2) Springs           |
| (2) Large Washers                          | (2) Small washers     |
| (2) Screws                                 |                       |

## **Graphic Specification**

Graphic Size: 23.125"W x 32.75H"

Graphic turnaround 2 business days after proofs are approved.

Snap frame (side view)

Snap frame (front view)

Feet attachment