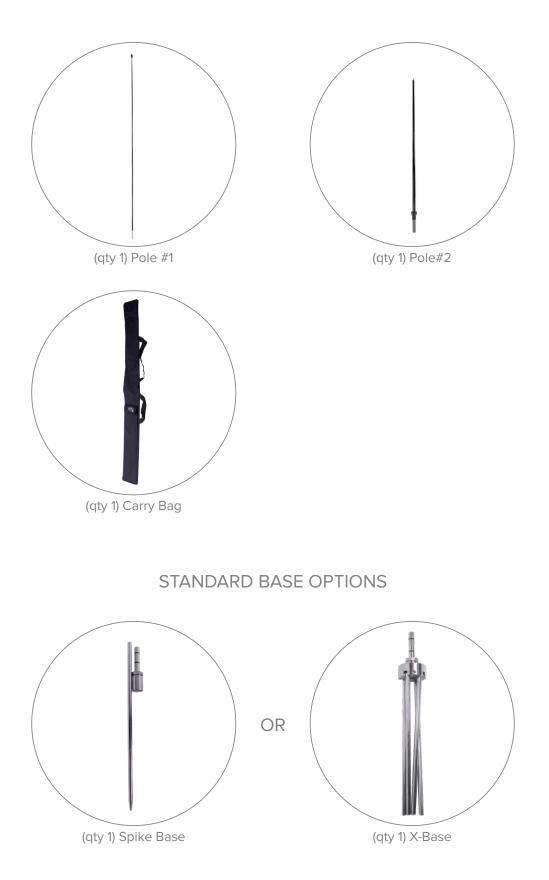

### PARTS LIST

## SET UP INSTRUCTIONS

A. Flag poles are numbered for easy assembly. Follow guide above for assembly order

(Note: Medium flagpole can convert to Large and X-Large size by adding additional pole #3's)

B. Insert tip of flagpole into the black pocket trim on the flag and push it all the way to the end of the pocket.

C. Secure flag by lacing the bungee through the grommets on the pocket trim and tethering it to the hook at the base of the pole. D. Insert pole into desired base to display flag.

Spike Base Insert the pointed end of the spike base into the ground. Insert the post with rubber grommets into the opening on bottom of the flagpole to display flag.