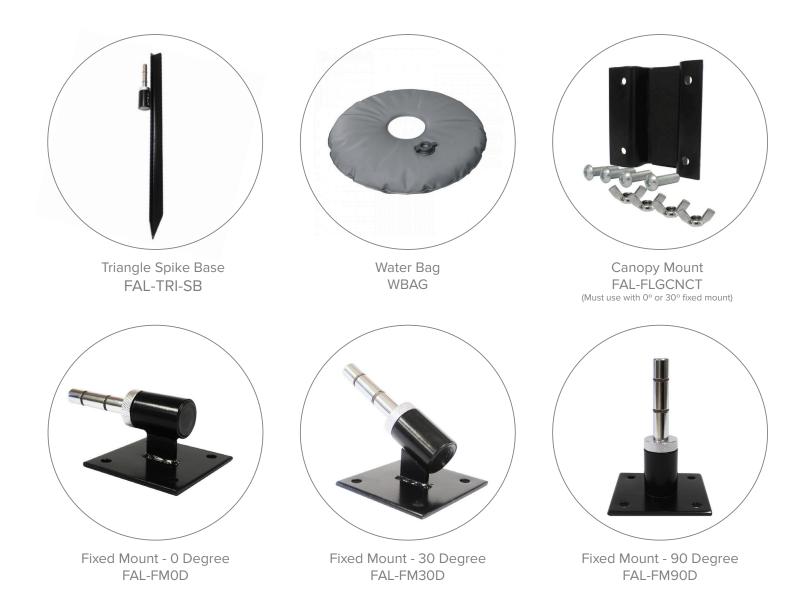

| 9 lbs (stand only w/x-base)<br>10 lbs (stand, x-base and graphic)        |
| Shipping Dimensions         | 60"L x 4"W x 4"H                                                         |
| GRAPHIC TURN AROUN          | D TIME                                                                   |
| 2 business days after proof | approval                                                                 |
| AVAILABILI                  | TY CA and PA                                                             |
| WIND SPEED RATI             | NG 18-23mph                                                              |





Single sided w/spike base

Front Double sided

Double sided w/X-Base base SUNBIRD FLAG SMALL FLAGS PRODUCT CODE: FSBS-SB-SM or FSBS-XB-SM

### PARTS LIST



# AVAILABLE ACCESSORIES



## SET UP INSTRUCTIONS



A. Flag poles are numbered for easy assembly. Follow guide above for assembly order

(Note: Medium flagpole can convert to Large and X-Large size by adding additional pole #3's)

B. Insert tip of flagpole into the black pocket trim on the flag and push it all the way to the end of the pocket.

C. Secure flag by lacing the bungee through the grommets on the pocket trim and tethering it to the hook at the base of the pole. D. Insert pole into desired base to display flag.

Spike Base Insert the pointed end of the spike base into the ground. Insert the post with rubber grommets into the opening on bottom of the flagpole to display flag.