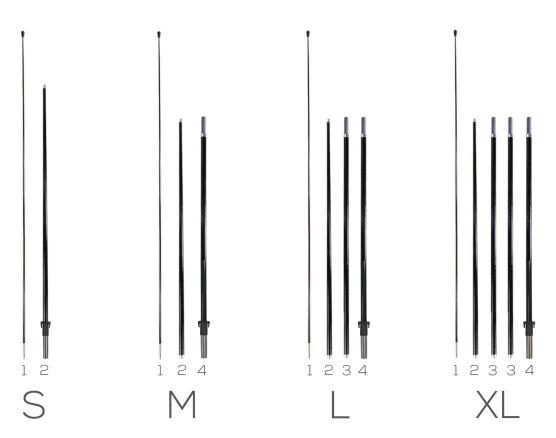

## SET UP INSTRUCTIONS

A. Flag poles are numbered for easy assembly. Follow guide above for assembly order

(Note: Medium flagpole can convert to Large and X-Large size by adding additional pole #3's)

B. Insert tip of flagpole into the black pocket trim on the flag and push it all the way to the end of the pocket.