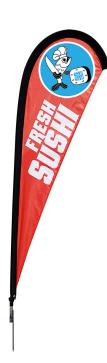

### PRODUCT DESCRIPTION

Introducing the Sunbird Flag, our newest teardrop shape flag that is produced using the same exact materials as our Best Seller Falcon Flag. Perfect for quantity orders, this new flagpole hardware is the economical choice. Plus, its pole connections give height options. Sunbird Flag comes in these four heights: SM (7.5'), MD (9'), LG (12'), XL (15'). Sunbird Flag is intended for display outdoors. Insert the spike base into grass or use the X-base to stand on concrete. We custom print your graphic artwork on polyester mesh by the process of dye sublimation. Our inks heavily saturate the material to create a "bleedthrough" effect for our single-sided prints, and double-sided prints are finished with a silver-gray blocker that lays between. Black flag trim is sewn on the edge of the graphic (pole-side), leaving a pocket for pole insertion. A set of grommets are installed on the bottom of the trim in which the short bungee cord (included) can loop through and snugly attach the graphic to the base.

FLAG HEIGHT 7.5' H (From base of pole)

GRAPHIC SIZE 24"W x 82"H

Single sided w/spike base

Front Double sided

Double sided w/X-Base base SUNBIRD FLAG SMALL FLAGS PRODUCT CODE: FSBS-SB-SM or FSBS-XB-SM