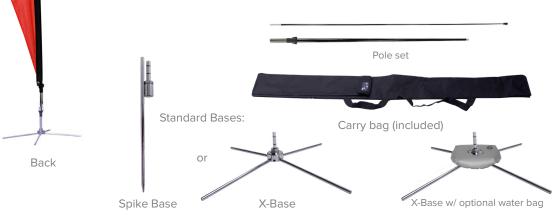

### PARTS LIST

# AVAILABLE ACCESSORIES

## SET UP INSTRUCTIONS

A. Flag poles are numbered for easy assembly. Follow guide above for assembly order

(Note: Medium flagpole can convert to Large and X-Large size by adding additional pole #3's)

B. Insert tip of flagpole into the black pocket trim on the flag and push it all the way to the end of the pocket.

C. Secure flag by lacing the bungee through the grommets on the pocket trim and tethering it to the hook at the base of the pole. D. Insert pole into desired base to display flag.

Spike Base Insert the pointed end of the spike base into the ground. Insert the post with rubber grommets into the opening on bottom of the flagpole to display flag.