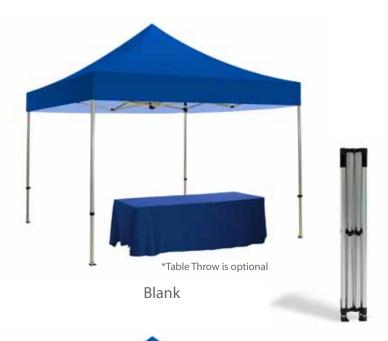

#### **Product Features**

Our canopy tents are an excellent way to provide shade during outdoor and indoor events. These canopies are a standard 10'x 10' size and are available in 7 colors (coming March 2011). With a user friendly design, set up is quick and easy. Telescopic legs snap into place offering a range of heights. This lightweight system includes a protective dust cover to use while in storage.

### **Graphic Specification**

Graphic Size:

Canopy: 121.5" x 84.25" Back wall: 117" x 79" Half wall: 117" x 40.5"

Graphics turnaround 5 business days (standard), 3 business days (Rush +\$200)

Nylon Travel Bag