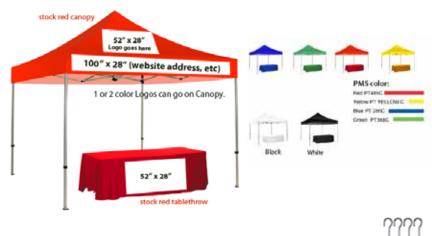

# **CASITA CANOPY STOCK 10FT**

#### **Product Features**

Our canopy tents are an excellent way to provide shade during outdoor and indoor events. These canopies are a standard 10'x 10'size and are available in 6 colors. With a user friendly design, set up is quick and easy. Telescopic legs snap into place offering a range of heights. This lightweight system includes a protective dust cover to use while in storage.

### **Graphic Specification**

1 or 2 Color Logo Heat Press Graphic Size: Peak Imprint area: 52" x 28" Valance Imprint area: 100" x 28"

Graphics turnaround 5 business days (standard), 3 business days (Rush +20%)