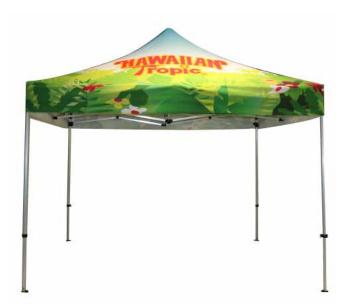

#### **Product Features**

Our canopy tents are an excellent way to provide shade during outdoor and indoor events. These canopies are a standard 10'x 10' size and are available in 7 colors (coming March 2011). With a user friendly design, set up is quick and easy. Telescopic legs snap into place offering a range of heights. This lightweight system includes a protective dust cover to use while in storage.

TRAVEL BAG INCLUDED 9.5"W x 61.5"H

| 130", 79" clear height, 77" center height |  |
|-------------------------------------------|--|
| 120"                                      |  |
|                                           |  |
| Canvas fabric                             |  |
|                                           |  |
|                                           |  |
|                                           |  |
| Weights - Dimensions                      |  |
| 43 lbs.                                   |  |
| 62"H x 10"W                               |  |
|                                           |  |
| (4) stakes                                |  |
| (1) tarp                                  |  |
|                                           |  |
|                                           |  |