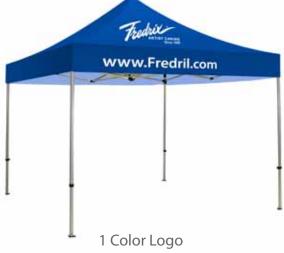

#### **Product Features**

Our canopy tents are an excellent way to provide shade during outdoor and indoor events. These canopies are a standard 10'x 10'size and are available in 6 colors. With a user friendly design, set up is quick and easy. Telescopic legs snap into place offering a range of heights. This lightweight system includes a protective dust cover to use while in storage.

### **Graphic Specification**

1 or 2 Color Logo Heat Press Graphic Size: Peak Imprint area: 52" x 28" Valance Imprint area: 100" x 28"

Graphics turnaround 5 business days (standard), 3 business days (Rush +20%)