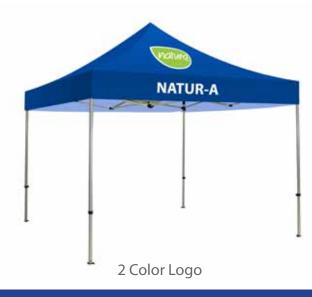

#### **Product Features**

Our canopy tents are an excellent way to provide shade during outdoor and indoor events. These canopies are a standard 10'x 10'size and are available in 6 colors. With a user friendly design, set up is quick and easy. Telescopic legs snap into place offering a range of heights. This lightweight system includes a protective dust cover to use while in storage.

### **Graphic Specification**

1 or 2 Color Logo Heat Press Graphic Size: Peak Imprint area: 52" x 28" Valance Imprint area: 100" x 28"

Graphics turnaround 5 business days (standard), 3 business days (Rush +20%)