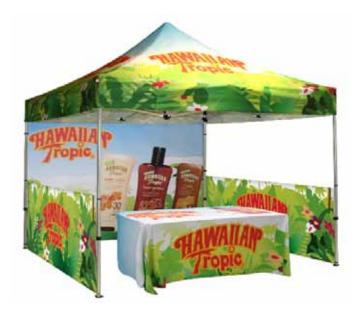

### **Graphic Specification**

Graphic Size:

Canopy: 121.5" x 84.25" Back wall: 117" x 79" Half wall: 117" x 40.5"

Graphics turnaround 5 business days (standard), 3 business days (Rush +\$200)

Nylon Travel Bag