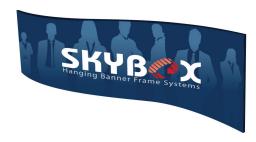

## **Product Features**

The Skybox Fabric Hanging Banner is a must have at your next trade show. These extra large hanging banners are produced from high quality fabric and enable you to be seen from practically anywhere at your trade show. Available in round, square, and triangle configurations as well as numerous sizes, there is a Skybox Hanging Banner that would suit almost any situation. This particular model is 10ft wide and 36ft tall. Includes soft carry bag.