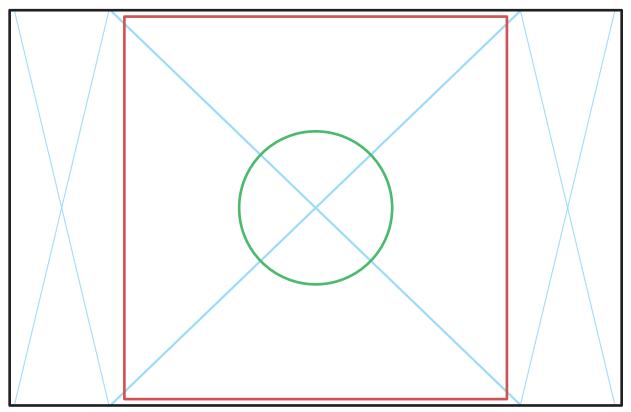

it is suggested that the image be approximately 12"x12"

Focus Area / X Factor: Like all Xpressions products, the SNAP! counter skin is a tension fabric that produces the patented xpressions skin shape. The Further away from the center of the X, the more likely an images shape will be modified. Use the shape of the skin to develop more exciting images, or stay close to the center of the X when a less dynamic effect is desired.

## Focus Area Key

Focus area is approximately 12" x12"
The entire graphic can display image.
The image closest to the center of the
X will be least effected by the tension
of the fabric.

©2004/Patent Pending

go to www.xpressions-snap.com for more info on the X-factor.