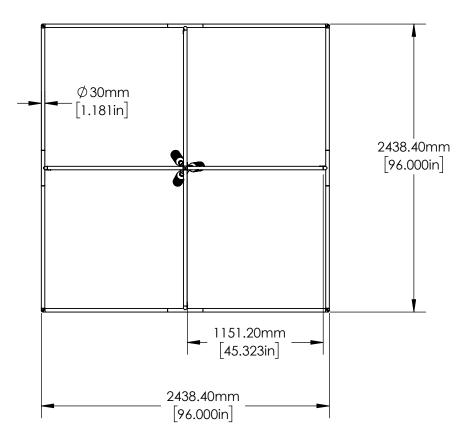

DESCRIPTION

REV.

REVIS

|          |      |          | Order #:                                                                                                                                                            |
|----------|------|----------|---------------------------------------------------------------------------------------------------------------------------------------------------------------------|
| sions    |      |          | 1185840                                                                                                                                                             |
| INITIALS | DATE | APPROVED | Design #                                                                                                                                                            |
|          |      |          | Design #:<br>120696-V1                                                                                                                                              |
|          |      |          | Client:                                                                                                                                                             |
|          |      |          | XYZ DISPLAYS                                                                                                                                                        |
|          |      |          | Distributor:                                                                                                                                                        |
|          |      |          | Department:                                                                                                                                                         |
|          |      |          | Item: Qty:<br>A 1                                                                                                                                                   |
| C-30-3W  |      |          | Graphic (4)96"x48";(2)96"x96"<br>Size:                                                                                                                              |
|          |      |          | Manufacture:                                                                                                                                                        |
|          |      |          | Setup Date:                                                                                                                                                         |
| 0-30-377 |      |          | Preview:                                                                                                                                                            |
|          |      |          | Ship Date: 11/04/19                                                                                                                                                 |
|          |      |          | <b>File Location:</b><br>C:\OrbusPDM\projects\2019\10\1206<br>96\1185840\<br>1185840                                                                                |
|          |      |          | Shipping: OCE                                                                                                                                                       |
|          |      |          | Project<br>Manager: CARLY S                                                                                                                                         |
|          |      |          | Drawn By: NiCk                                                                                                                                                      |
|          |      |          | 9/12/2018<br>THE INFORMATION CONTAINED IN THIS                                                                                                                      |
|          |      |          | DRAWING IS THE SOLE PROPERTY OF<br>THE MANUFACTURER. ANY REPRODUCTION IN PART OR AS A<br>WHOLE WITHOUT THE WRITTEN PERMISSION OF<br>THE MANUFACTURER IS PROHIBITED. |
|          |      |          |                                                                                                                                                                     |