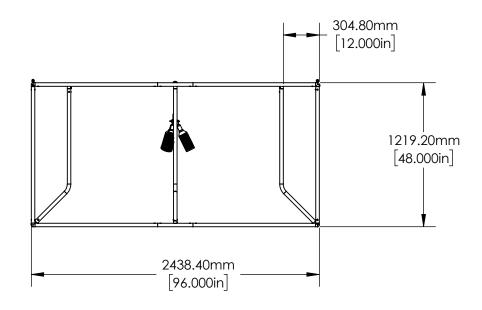

DESCRIPTION

REV.

REVIS

|          |      |          | Order #:                                                                                                                                                            |
|----------|------|----------|---------------------------------------------------------------------------------------------------------------------------------------------------------------------|
| sions    |      |          | 1185840                                                                                                                                                             |
| INITIALS | DATE | APPROVED | Design #                                                                                                                                                            |
|          |      |          | Design #:<br>120696-V1                                                                                                                                              |
|          |      |          | Client:                                                                                                                                                             |
|          |      |          | XYZ DISPLAYS                                                                                                                                                        |
|          |      |          | Distributor:                                                                                                                                                        |
|          |      |          | Department:                                                                                                                                                         |
|          |      |          | Item: Qty:<br>A 1                                                                                                                                                   |
| C-30-3W  |      |          | Graphic (4)96"x48";(2)96"x96"<br>Size:                                                                                                                              |
|          |      |          | Manufacture:                                                                                                                                                        |
|          |      |          | Setup Date:                                                                                                                                                         |
| 0-30-377 |      |          | Preview:                                                                                                                                                            |
|          |      |          | Ship Date: 11/04/19                                                                                                                                                 |
|          |      |          | <b>File Location:</b><br>C:\OrbusPDM\projects\2019\10\1206<br>96\1185840\<br>1185840                                                                                |
|          |      |          | Shipping: OCE                                                                                                                                                       |
|          |      |          | Project<br>Manager: CARLY S                                                                                                                                         |
|          |      |          | Drawn By: NiCk                                                                                                                                                      |
|          |      |          | 9/12/2018<br>THE INFORMATION CONTAINED IN THIS                                                                                                                      |
|          |      |          | DRAWING IS THE SOLE PROPERTY OF<br>THE MANUFACTURER. ANY REPRODUCTION IN PART OR AS A<br>WHOLE WITHOUT THE WRITTEN PERMISSION OF<br>THE MANUFACTURER IS PROHIBITED. |
|          |      |          |                                                                                                                                                                     |