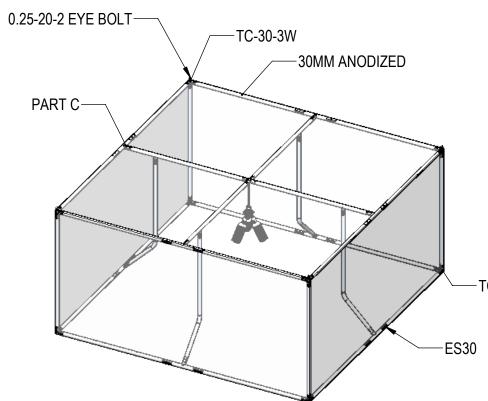

DESCRIPTION

REV.

REVIS

|          |      |          | Order #:                                                                                                                                                            |
|----------|------|----------|---------------------------------------------------------------------------------------------------------------------------------------------------------------------|
| sions    |      |          | 1185840                                                                                                                                                             |
| INITIALS | DATE | APPROVED | Design #                                                                                                                                                            |
|          |      |          | Design #:<br>120696-V1                                                                                                                                              |
|          |      |          | Client:                                                                                                                                                             |
|          |      |          | XYZ DISPLAYS                                                                                                                                                        |
|          |      |          | Distributor:                                                                                                                                                        |
|          |      |          | Department:                                                                                                                                                         |
|          |      |          | Item: Qty:<br>A 1                                                                                                                                                   |
| C-30-3W  |      |          | Graphic (4)96"x48";(2)96"x96"<br>Size:                                                                                                                              |
|          |      |          | Manufacture:                                                                                                                                                        |
|          |      |          | Setup Date:                                                                                                                                                         |
| 0-30-377 |      |          | Preview:                                                                                                                                                            |
|          |      |          | Ship Date: 11/04/19                                                                                                                                                 |
|          |      |          | <b>File Location:</b><br>C:\OrbusPDM\projects\2019\10\1206<br>96\1185840\<br>1185840                                                                                |
|          |      |          | Shipping: OCE                                                                                                                                                       |
|          |      |          | Project<br>Manager: CARLY S                                                                                                                                         |
|          |      |          | Drawn By: NiCk                                                                                                                                                      |
|          |      |          | 9/12/2018<br>THE INFORMATION CONTAINED IN THIS                                                                                                                      |
|          |      |          | DRAWING IS THE SOLE PROPERTY OF<br>THE MANUFACTURER. ANY REPRODUCTION IN PART OR AS A<br>WHOLE WITHOUT THE WRITTEN PERMISSION OF<br>THE MANUFACTURER IS PROHIBITED. |
|          |      |          |                                                                                                                                                                     |