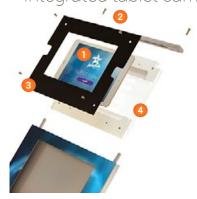

## Integrated tablet carrier

- Each ALUR kiosk is built to hold a specific tablet at the time of order
- Tablet carriers are secured inside the kiosk using our ArmoLock™ security screws
- Custom frames are available for a variety of front access such as: full or pin home or camera access
- Integrated passive cooling allows airflow around the tablet