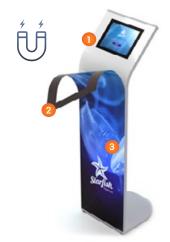

ARMO "ILO"

With its low profile, sleek silver accents, and premium feel, ALUR is a tablet kiosk designed to help you make the most of your messaging. Using our innovative quick-change magnetic panels lets you change your graphics, messaging or branding on your kiosk while delighting visitors with a refined digital touchpoint. The guick-change graphic panels make it easy to promote new loyalty programs, promotions, activations, and partnerships.

# Quick-change magnetic panels

- Steel front and back allow a printed magnetic panel to be applied for a complete custom look
- Magnetic substrate is printed to customize the look of each ALUR kiosk
- Magnetic panels are quick and easy to replace. Simply apply the graphic panels to the kiosk front or optionally even on the back