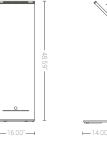

# Specifications

| ALUR Size | Medium (14" wide) | Large (16" wide) |
|-----------|-------------------|------------------|
| Height:   | 48.59" (1234 mm)  | 48.59" (1234 mm) |
| Width:    | 14.00" (356 mm)   | 16.00" (406 mm)  |
| Depth:    | 14.00" (356 mm)   | 14.00" (356 mm)  |
| Weight:   | 37 lbs (16.8 kg)  | 42 lbs (19.0 kg) |