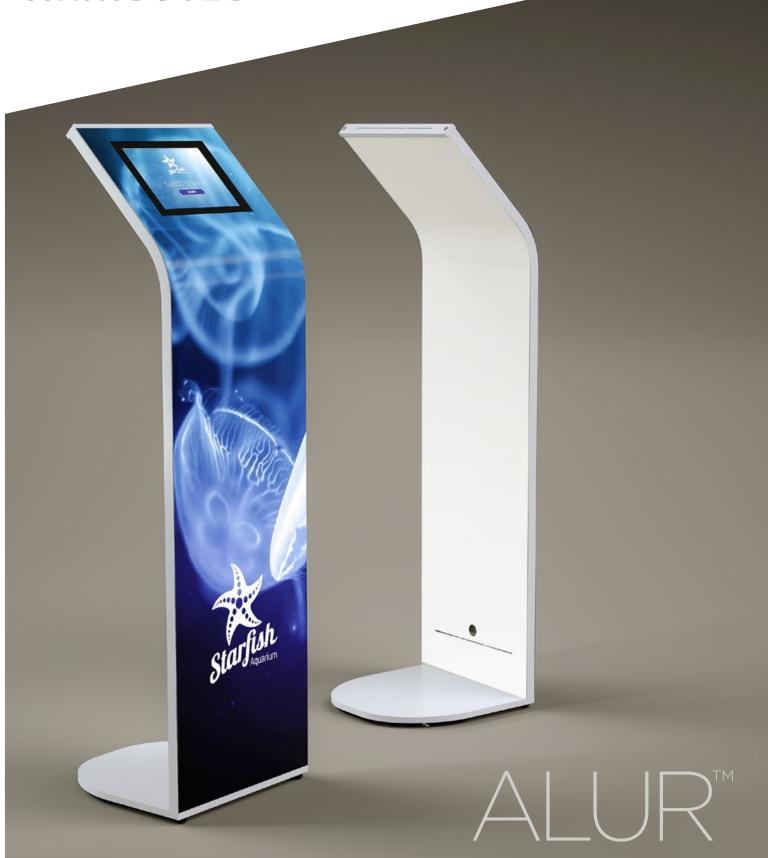

ARMO "ILO"

With its low profile, sleek silver accents, and premium feel, ALUR is a tablet kiosk designed to help you make the most of your messaging. Using our innovative quick-change magnetic panels lets you change your graphics, messaging or branding on your kiosk while delighting visitors with a refined digital touchpoint. The guick-change graphic panels make it easy to promote new loyalty programs, promotions, activations, and partnerships.

# Quick-change magnetic panels

- Steel front and back allow a printed magnetic panel to be applied for a complete custom look
- Magnetic substrate is printed to customize the look of each ALUR kiosk
- Magnetic panels are quick and easy to replace. Simply apply the graphic panels to the kiosk front or optionally even on the back

## Integrated tablet carrier

- Each ALUR kiosk is built to hold a specific tablet at the time of order
- Tablet carriers are secured inside the kiosk using our ArmoLock™ security screws
- Custom frames are available for a variety of front access such as: full or pin home or camera access
- Integrated passive cooling allows airflow around the tablet