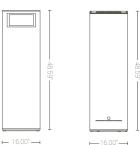

# Specifications

| ALUR Size | Medium (14" wide) | Large (16" wide) |
|-----------|-------------------|------------------|
| Height:   | 48.59" (1234 mm)  | 48.59" (1234 mm) |
| Width:    | 14.00" (356 mm)   | 16.00" (406 mm)  |
| Depth:    | 14.00" (356 mm)   | 14.00" (356 mm)  |
| Weight:   | 37 lbs (16.8 kg)  | 42 lbs (19.0 kg) |