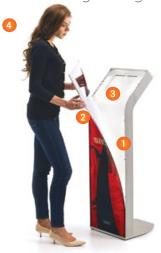

#### Quick-change magnetic panels

- High strength earth magnets embedded into AURA's side rails provide a strong bond surface for graphic or alternative front panels.
- 2 Panels utilize bonded metal strips on each side to magnetize to the kiosk.
- 3 After the panel is magnetized to the AURA, installing the 'tablet carrier' holds and locks the tablet from the inside of the kiosk.
- 4 Panels can be replaced quickly and easily by anyone on staff.