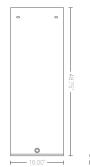

#### Specifications

| Height: | 48.75" (1238 mm) | Depth:  | 16.00" (406 mm)   |
|---------|------------------|---------|-------------------|
| Width:  | 16.00" (406 mm)  | Weight: | 40 lbs (18.14 kg) |