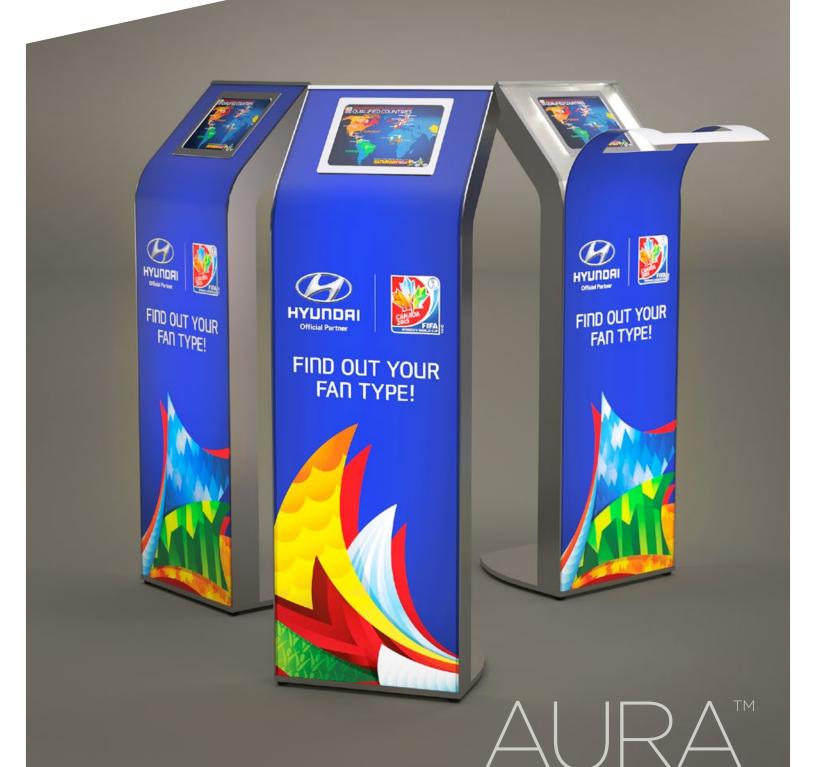

## AURA

AURA is one of the most attractive graphically customizable tablet display systems in the world. Whatever your tablet display goals, AURA will give you maximum exposure and flexibility. With its quick-change graphic panels, switching kiosk graphics is a breeze and its integrated back-light system gives your kiosk graphics maximum visibility and perfect lighting.

#### Features & Benefits

- Fully enclosed, all aluminum tablet kiosk with integrated LED backlighting and magnetized, changeable front graphic panels
- Lifetime Warranty
- Precision machined components
- Highly secure tablet mounting using Armodilo tablet carrier and integrated key locks
- Fully integrated electrical components with a free plug for tablet charging

#### Quick-change magnetic panels

- High strength earth magnets embedded into AURA's side rails provide a strong bond surface for graphic or alternative front panels.
- 2 Panels utilize bonded metal strips on each side to magnetize to the kiosk.
- 3 After the panel is magnetized to the AURA, installing the 'tablet carrier' holds and locks the tablet from the inside of the kiosk.
- 4 Panels can be replaced quickly and easily by anyone on staff.