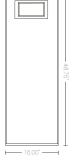

#### Specifications

| Height: | 48.75" (1238 mm) | Depth:  | 16.00" (406 mm)   |
|---------|------------------|---------|-------------------|
| Width:  | 16.00" (406 mm)  | Weight: | 40 lbs (18.14 kg) |

Front

Back

Side

TOP

Bottom