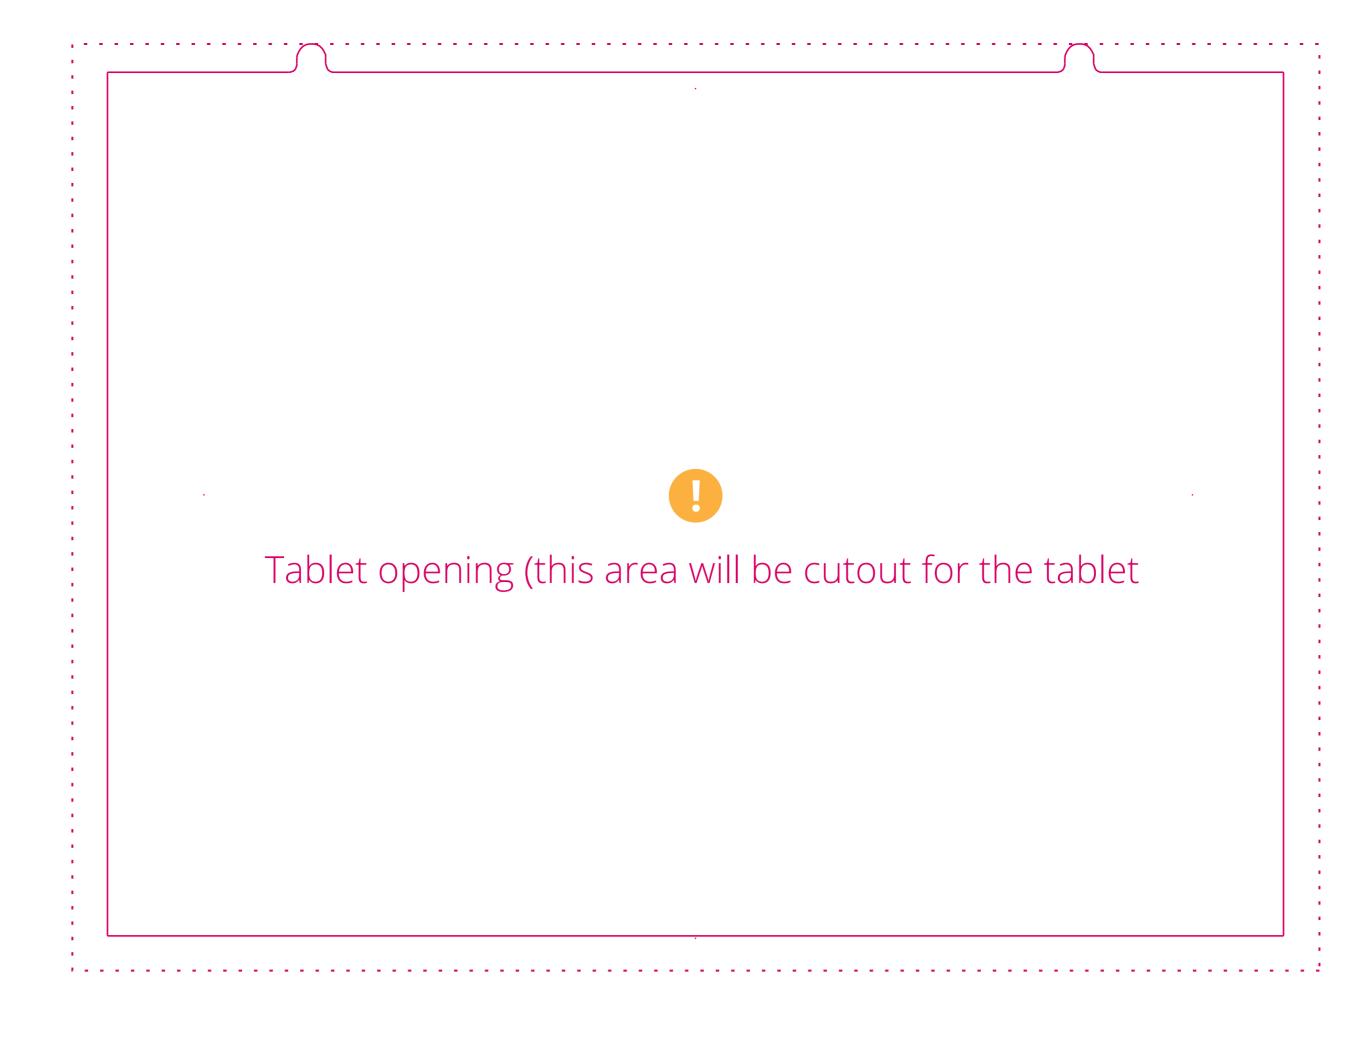

۲

Artwork safe area (please keep important artwork away from cutout area, up to the dotted line)