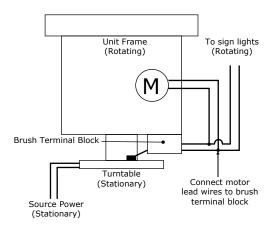

#### Unit with rotating wires, turntable facing up:

- WARNING! Electrical components are live when unit is plugged in.
- Do NOT exceed rated electrical capacity of unit. (See label on unit)
- Stationary source power attaches to brush terminal block.
- Motor does not turn, and can be attached directly to source power wiring.
- Rotating sign wiring attaches to collector ring.
- Motor power draw = 0.1 A (12 watts)

#### Unit with rotating wires, turntable facing down:

Unit without rotating wires:

- WARNING! Electrical components are live when unit is plugged in.
- Do NOT exceed rated electrical capacity of unit. (See label on unit)
- Stationary source power wiring attaches to the collector ring.
- Rotating sign wiring attaches to the brush terminal block.
- Motor power draw = 0.1 A (12 watts)