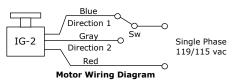

#### Unit with rotating wires, turntable facing up:

- WARNING! Electrical components are live when unit is plugged in.
- Do NOT exceed rated electrical capacity of unit. (See label on unit)
- Stationary source power attaches to brush terminal block.
- Motor does not turn, and can be attached directly to source power wiring.
- Rotating sign wiring attaches to collector ring.
- Motor power draw = 0.1 A (12 watts)

#### Unit with rotating wires, turntable facing down:

Unit without rotating wires:

- WARNING! Electrical components are live when unit is plugged in.
- Do NOT exceed rated electrical capacity of unit. (See label on unit)
- Stationary source power wiring attaches to the collector ring.
- Rotating sign wiring attaches to the brush terminal block.
- Motor power draw = 0.1 A (12 watts)

- No rotating electrical wires are available.
- Connect motor wires to power.
- Motor power draw = 0.2 A (6 watts)

Phone: 800-657-2650 Email: info@dynapacrotating.com www.dynapacrotating.com