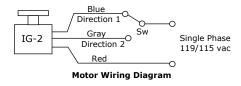

#### Unit with rotating wires, turntable facing up:

- WARNING! Electrical components are live when unit is plugged in.
- Do NOT exceed rated electrical capacity of unit. (See label on unit)
- Stationary source power attaches to brush terminal block.
- Motor does not turn, and can be attached directly to source power wiring.
- Rotating sign wiring attaches to collector ring.
- Motor power draw = 0.1 A (12 watts)

#### Unit with rotating wires, turntable facing down:

Unit without rotating wires:

- WARNING! Electrical components are live when unit is plugged in.
- Do NOT exceed rated electrical capacity of unit. (See label on unit)
- Stationary source power wiring attaches to the collector ring.
- Rotating sign wiring attaches to the brush terminal block.
- Motor power draw = 0.1 A (12 watts)

- No rotating electrical wires are available.
- Connect motor wires to power.
- Motor power draw = 0.2 A (6 watts)

Phone: 800-657-2650 Email: info@dynapacrotating.com www.dynapacrotating.com