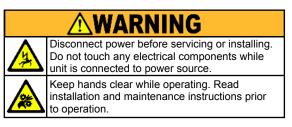

#### Unit with rotating wires, turntable facing up:

- WARNING! Electrical components are live when unit is plugged in.
- Do NOT exceed rated electrical capacity of unit. (See label on unit)
- Stationary source power attaches to brush terminal block.
- Motor does not turn, and can be attached directly to source power wiring.
- Rotating sign wiring attaches to collector ring.
- Motor power draw = 0.1 A (12 watts)

#### Unit with rotating wires, turntable facing down:

Unit without rotating wires:

- WARNING! Electrical components are live when unit is plugged in.
- Do NOT exceed rated electrical capacity of unit. (See label on unit)
- Stationary source power wiring attaches to the collector ring.
- Rotating sign wiring attaches to the brush terminal block.
- Motor power draw = 0.1 A (12 watts)