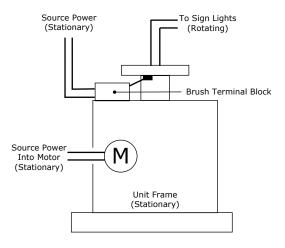

#### Unit with rotating wires, turntable facing up:

- WARNING! Electrical components are live when unit is plugged in.
- Do NOT exceed rated electrical capacity of unit. (See label on unit)
- Stationary source power attaches to brush terminal block.
- Motor does not turn, and can be attached directly to source power wiring.
- Rotating sign wiring attaches to collector ring.
- Motor power draw = 0.1 A (12 watts)

#### Unit with rotating wires, turntable facing down:

Unit without rotating wires:

- WARNING! Electrical components are live when unit is plugged in.
- Do NOT exceed rated electrical capacity of unit. (See label on unit)
- Stationary source power wiring attaches to the collector ring.
- Rotating sign wiring attaches to the brush terminal block.
- Motor power draw = 0.1 A (12 watts)

- No rotating electrical wires are available.
- Connect motor wires to power.
- Motor power draw = 0.2 A (6 watts)

Phone: 800-657-2650 Email: info@dynapacrotating.com www.dynapacrotating.com