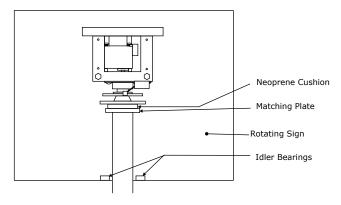

#### Rotator inside display or sign:

- Maximum compressive weight = 150 lbs.
- Maximum hanging weight = 100 lbs.
- Maximum recommended display size = 3' x 3'
- Rotator may be mounted facing up or down.
- Rotator must be flat and level.
- Larger diameter turntable top may be attached to rotator turntable.
- Weight MUST be balanced (add a counter weight if needed).
- Do NOT use caster wheels to support turntable.
- Maximum compressive weight = 150 lbs.
- Maximum hanging weight = 100 lbs.
- Maximum recommended display size: 3' x 3'
- Mount rotator inside sign, above center line.
- Sign must be welded or bolted to rotator frame.
- Mount idler bearings to stabilize sign.