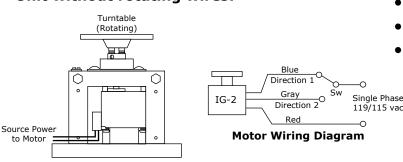

#### Unit with rotating wires, turntable facing down:

Unit without rotating wires:

- WARNING! Electrical components are live when unit is plugged in.
- Do NOT exceed rated electrical capacity of unit. (See label on unit)
- Stationary source power wiring attaches to the collector ring.
- Rotating sign wiring attaches to the brush terminal block.
- Motor power draw = 0.1 A (12 watts)

- No rotating electrical wires are available.
- Connect motor wires to power.
- Motor power draw = 0.2 A (6 watts)

Phone: 800-657-2650 Email: info@dynapacrotating.com www.dynapacrotating.com