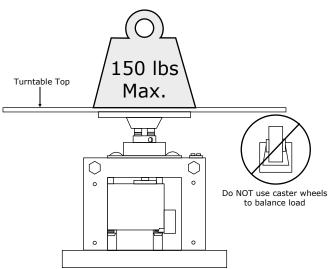

#### Display or Sign mounted on TOP of Rotator:

#### Rotator inside display or sign:

- Maximum compressive weight = 150 lbs.
- Maximum hanging weight = 100 lbs.
- Maximum recommended display size = 3' x 3'
- Rotator may be mounted facing up or down.
- Rotator must be flat and level.
- Larger diameter turntable top may be attached to rotator turntable.
- Weight MUST be balanced (add a counter weight if needed).
- Do NOT use caster wheels to support turntable.
- Maximum compressive weight = 150 lbs.
- Maximum hanging weight = 100 lbs.
- Maximum recommended display size: 3' x 3'
- Mount rotator inside sign, above center line.
- Sign must be welded or bolted to rotator frame.
- Mount idler bearings to stabilize sign.