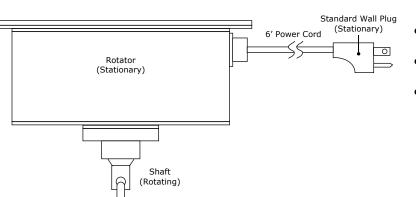

### **Electrical Connections**

### Unit with rotating wires:

### Unit without rotating wires:

- Do NOT exceed rated electrical capacity of unit. (See label on unit.)
- Attach display wires to rotating turntable wires.
- Plug unit into wall to begin rotating.
- Motor power draw =.002 A (3 watts)
- No power switch on unit.

- No rotating electrical wires are available.
- Plug unit into wall to begin rotating.
- Motor power draw =0.02 A (3 watts)
- No power switch on unit.