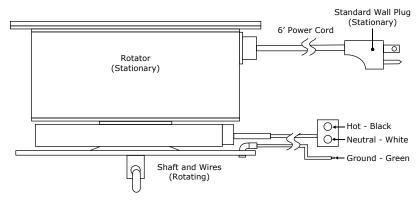

### **Electrical Connections**

### Unit with rotating wires:

### Unit without rotating wires:

- Do NOT exceed rated electrical capacity of unit. (See label on unit.)
- Attach display wires to rotating turntable wires.
- Plug unit into wall to begin rotating.
- Motor power draw =.002 A (3 watts)
- No power switch on unit.