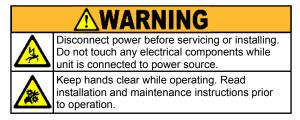

## Model M-40 Hang Installation and Maintenance Instructions

### Questions? Call 800-657-2650 for help

### For ALL installations:

- Display or sign load MUST be balanced.
- Do NOT exceed rated capacity of unit.

### Display or Sign hanging from Rotator:



- Max hanging weight = 40 lbs
- Eyebolts can be added for rigging.
- Hanging load MUST be balanced and centered under unit.
- Use wire rope to allow hanging sign to self-balance.
- Do NOT allow bare wire rope to rub on hook.
- Wire rope should be protected by an eyebolt to prevent fraying or failure.

### Maintenance:

No regular maintenance is required for this unit.



# Model M-40 Hang

### **Electrical Connections**

### Questions? Call 800-657-2650 for help



### Unit with rotating wires:



### Unit without rotating wires:



- Do NOT exceed rated electrical capacity of unit. (See label on unit.)
- Attach display wires to rotating turntable wires.
- Plug unit into wall to begin rotating.
- Motor power draw =.002 A (3 watts)
- No power switch on unit.



- No rotating electrical wires are available.
- Plug unit into wall to begin rotating.
- Motor power draw =0.02 A (3 watts)
- No power switch on unit.