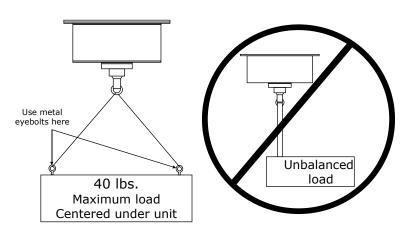

### For ALL installations:

- Display or sign load MUST be balanced.
- Do NOT exceed rated capacity of unit.

### Display or Sign hanging from Rotator:

- Max hanging weight = 40 lbs
- Eyebolts can be added for rigging.
- Hanging load MUST be balanced and centered under unit.
- Use wire rope to allow hanging sign to self-balance.
- Do NOT allow bare wire rope to rub on hook.
- Wire rope should be protected by an eyebolt to prevent fraying or failure.