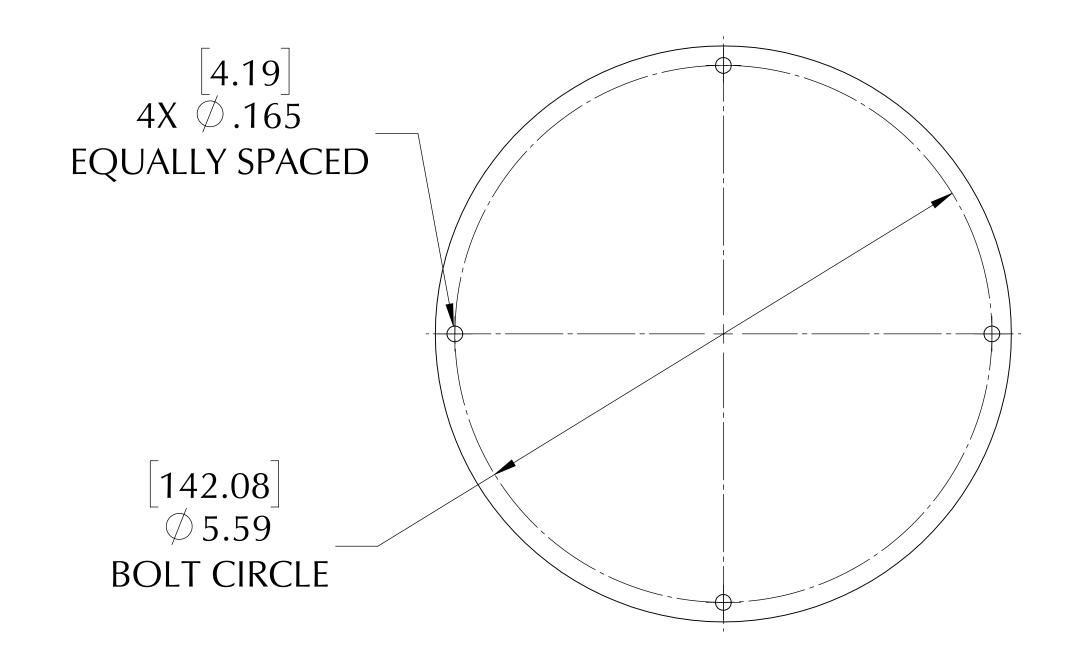

## B-8

## Part Number: 144112

This battery powered turntable is ideal for jewelry, watches, and other small Point of Purchase displays. It will run on 1 D-Cell battery or you can double the lifespan by using 2 D-Cell batteries. The B-8 turntable casing is made of white plastic and is open on the bottom.

| Hanging Weight Capacity              | None   |
|--------------------------------------|--------|
| Compressive Weight Capacity8 lbs [3] | .6 kg] |
| Max Display Size1' x 1' [30 cm x 3   | 0 cm]  |
| Standard RPM                         | 2      |
| Torque Output @ 2 RPM2.5 in-lbs [.3  | 3 Nm]  |
| Shipping Weight                      | .0 kg] |

NOTE: BATTERIES ARE NOT INCLUDED,

REQUIRES ONE OR TWO "D" BATTERIES