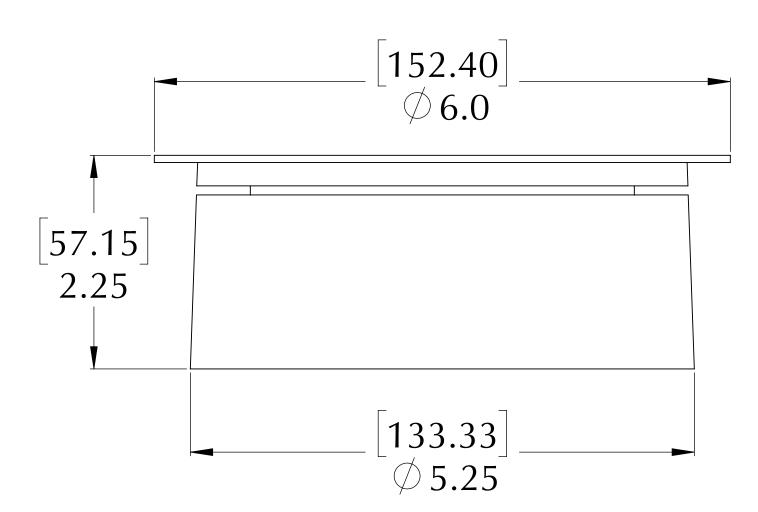

## B-8

## Part Number: 144112

This battery powered turntable is ideal for jewelry, watches, and other small Point of Purchase displays. It will run on 1 D-Cell battery or you can double the lifespan by using 2 D-Cell batteries. The B-8 turntable casing is made of white plastic and is open on the bottom.

| Hanging Weight Capacity              | None   |
|--------------------------------------|--------|
| Compressive Weight Capacity8 lbs [3] | .6 kg] |
| Max Display Size1' x 1' [30 cm x 3   | 0 cm]  |
| Standard RPM                         | 2      |
| Torque Output @ 2 RPM2.5 in-lbs [.3  | 3 Nm]  |
| Shipping Weight                      | .0 kg] |

NOTE: BATTERIES ARE NOT INCLUDED,

REQUIRES ONE OR TWO "D" BATTERIES