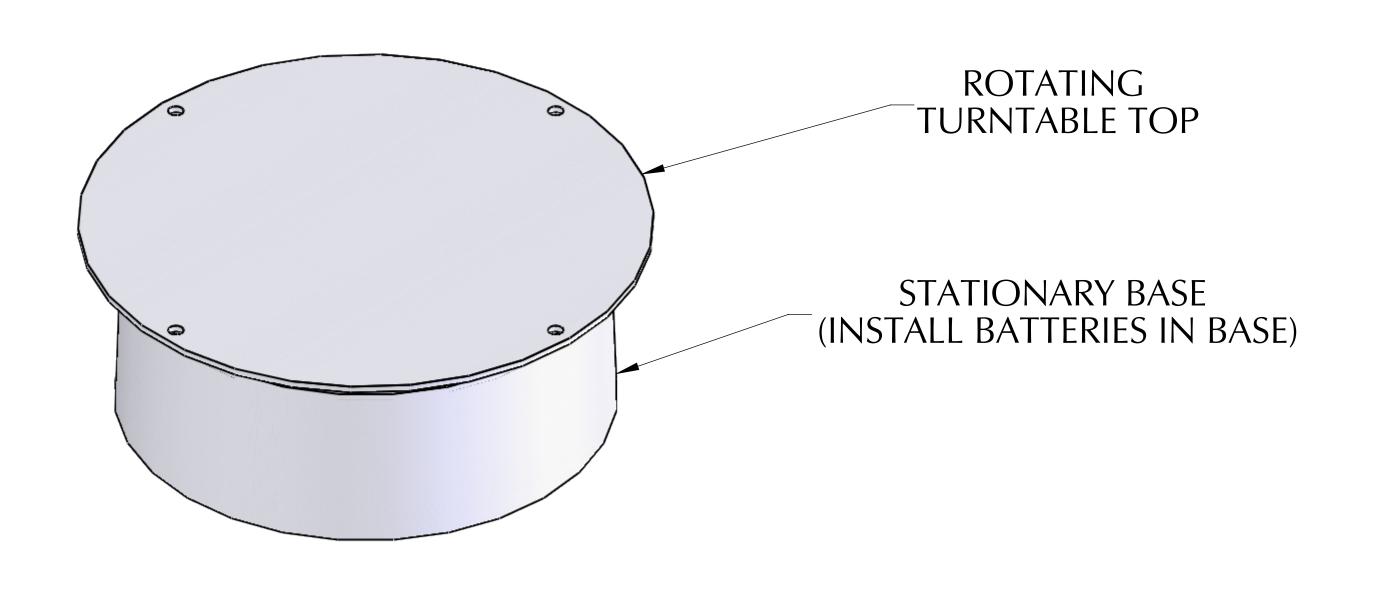

## Part Number: 144112

This battery powered turntable is ideal for jewelry, watches, and other small Point of Purchase displays. It will run on 1 D-Cell battery or you can double the lifespan by using 2 D-Cell batteries. The B-8 turntable casing is made of white plastic and is open on the bottom.

NOTE: BATTERIES ARE NOT INCLUDED,

REQUIRES ONE OR TWO "D" BATTERIES