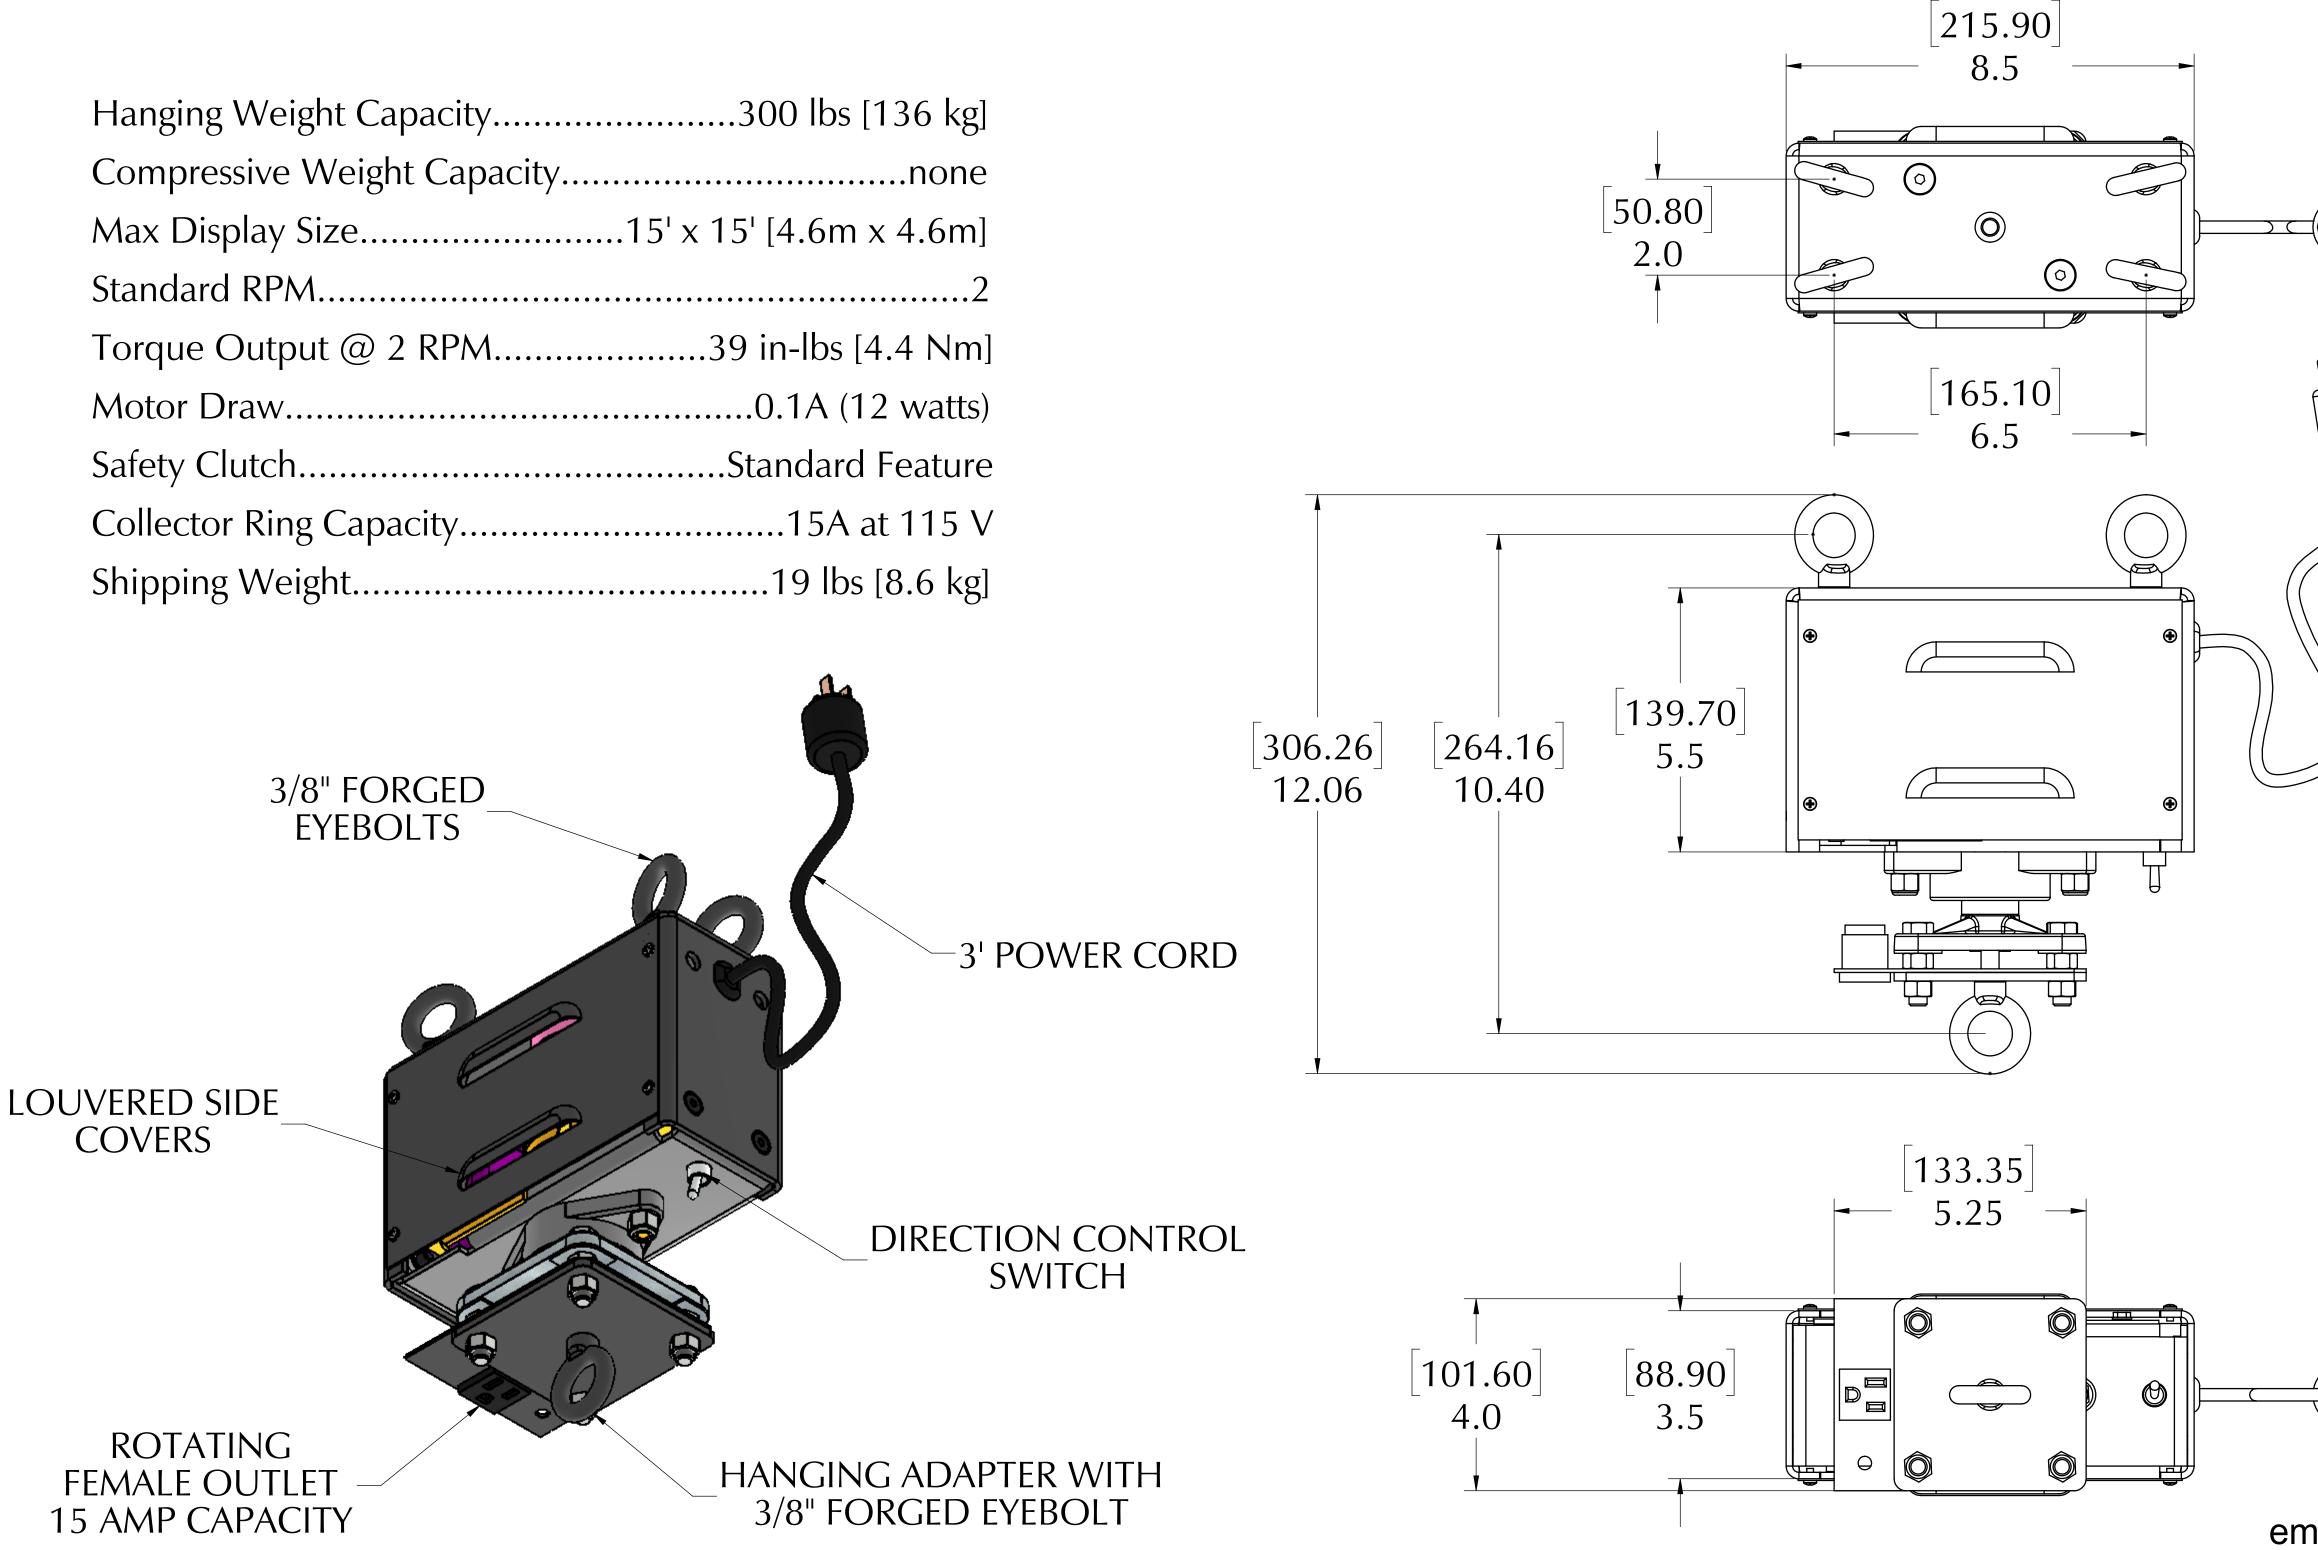

| Hanging Weight Capacity                 |
|-----------------------------------------|
| Compressive Weight Capacitynone         |
| Max Display Size15' x 15' [4.6m x 4.6m] |
| Standard RPM2                           |
| Torque Output @ 2 RPM                   |
| Motor Draw0.1A (12 watts)               |
| Safety ClutchStandard Feature           |
| Collector Ring Capacity15A at 115 V     |
| Shipping Weight19 lbs [8.6 kg]          |

## IG-5 HANG With Collector Ring

## Part Number: 155001 321HANG

Dynapac Rotating Company Inc. 338 Hansen Ave., Salt Lake City, UT 84115 Phone: 801-485-2221 • Fax: 801-485-2254 email: info@dynapacrotating.com • www.dynapacrotating.com