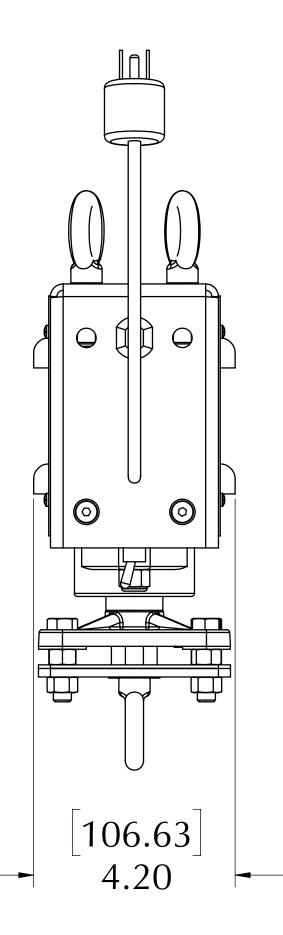

## IG-5 HANG With Collector Ring

## Part Number: 155001 321HANG

Dynapac Rotating Company Inc. 338 Hansen Ave., Salt Lake City, UT 84115 Phone: 801-485-2221 • Fax: 801-485-2254 email: info@dynapacrotating.com • www.dynapacrotating.com