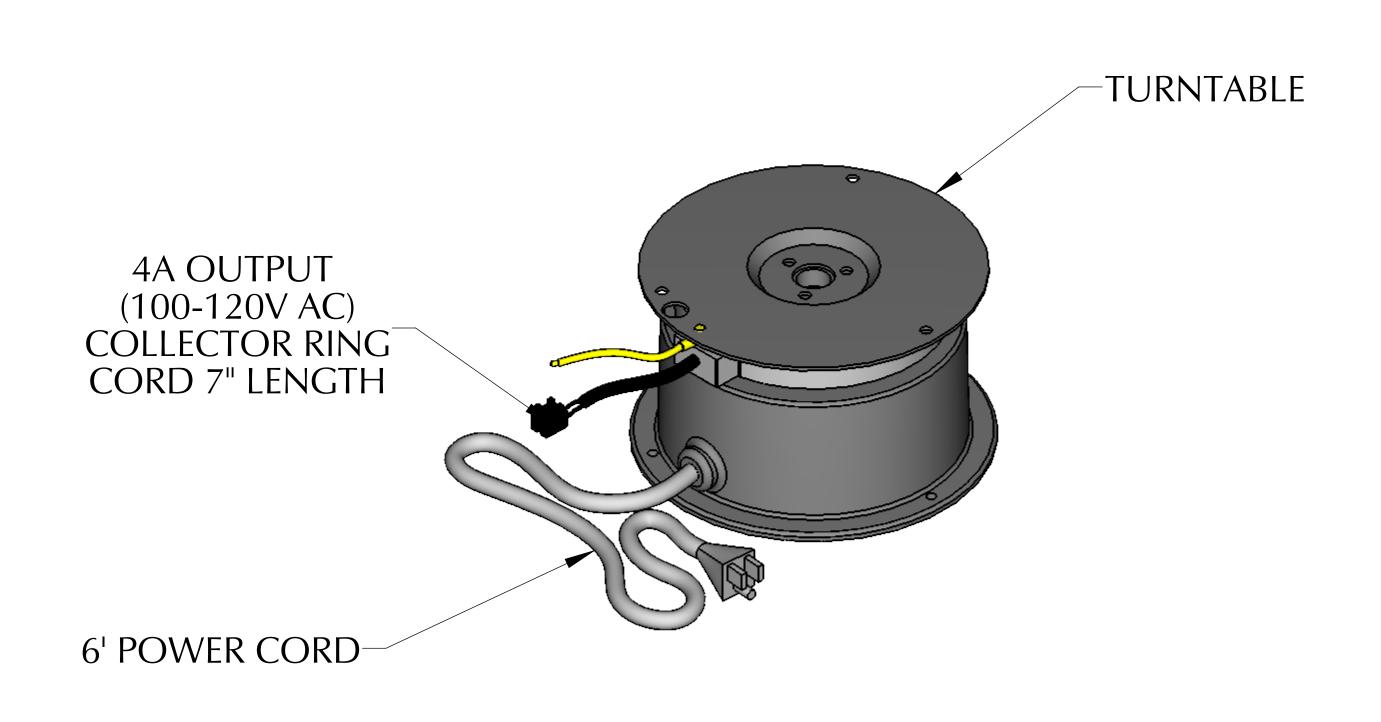

## IR-20 With Collector Ring

Part Number: 144001 221

The IR-20 is ideal for rotating small loads with ease. Used as a display turntable or inside small rotating signs, this tiny but durable unit will put motion on your side. It's rotating wires allow it to provide power to lights and other small electricdevices as it turns. Each unit comes with a grounded 5' power cord - just plug it in and away it goes.

| Hanging Weight Capacity      | 10 lbs [4.5 kg]          |
|------------------------------|--------------------------|
| Compressive Weight Capacity. | 20 lbs [9 kg]            |
| Max Display Size             | .2' x 2' [61 cm x 61 cm] |
| Standard RPM                 | 2.5                      |
| Torque Output @ 2.5 RPM      | 3.5 in-lbs [0.39 Nm]     |
| Motor Draw                   | 0.02 A (2.3 watts)       |
| Safety Clutch                | Standard Feature         |
| Collector Ring Capacity      | 4 A at 115 V             |
| Shipping Weight              | 3 lbs [1.4 kg]           |