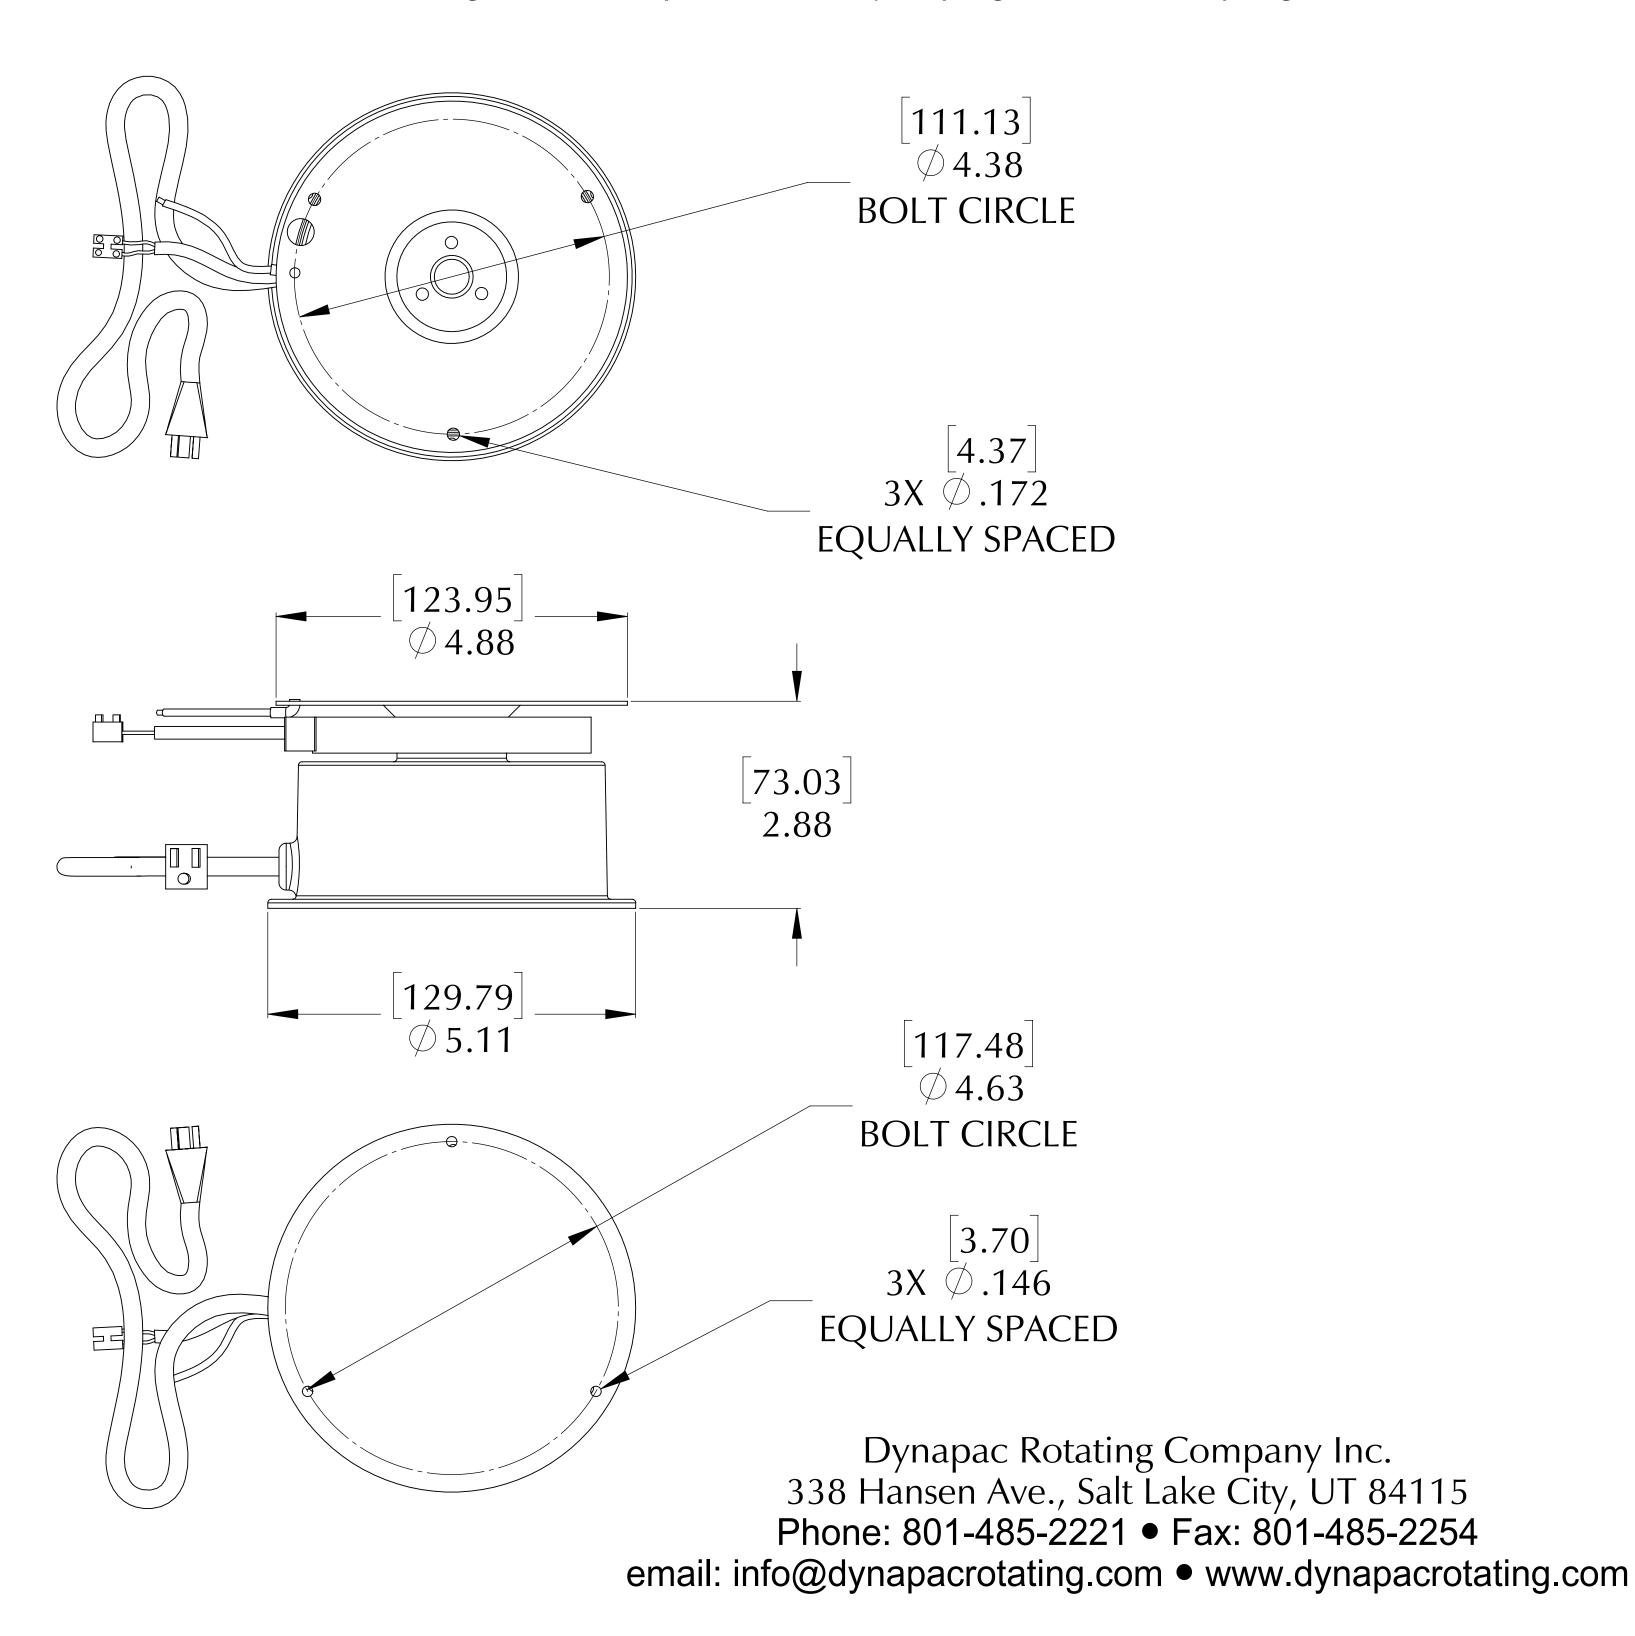

## IR-20 With Collector Ring

Part Number: 144001 221

The IR-20 is ideal for rotating small loads with ease. Used as a display turntable or inside small rotating signs, this tiny but durable unit will put motion on your side. It's rotating wires allow it to provide power to lights and other small electricdevices as it turns. Each unit comes with a grounded 5' power cord - just plug it in and away it goes.

| Hanging Weight Capacity      | 10 lbs [4.5 kg]          |
|------------------------------|--------------------------|
| Compressive Weight Capacity. | 20 lbs [9 kg]            |
| Max Display Size             | .2' x 2' [61 cm x 61 cm] |
| Standard RPM                 | 2.5                      |
| Torque Output @ 2.5 RPM      | 3.5 in-lbs [0.39 Nm]     |
| Motor Draw                   | 0.02 A (2.3 watts)       |
| Safety Clutch                | Standard Feature         |
| Collector Ring Capacity      | 4 A at 115 V             |
| Shipping Weight              | 3 lbs [1.4 kg]           |