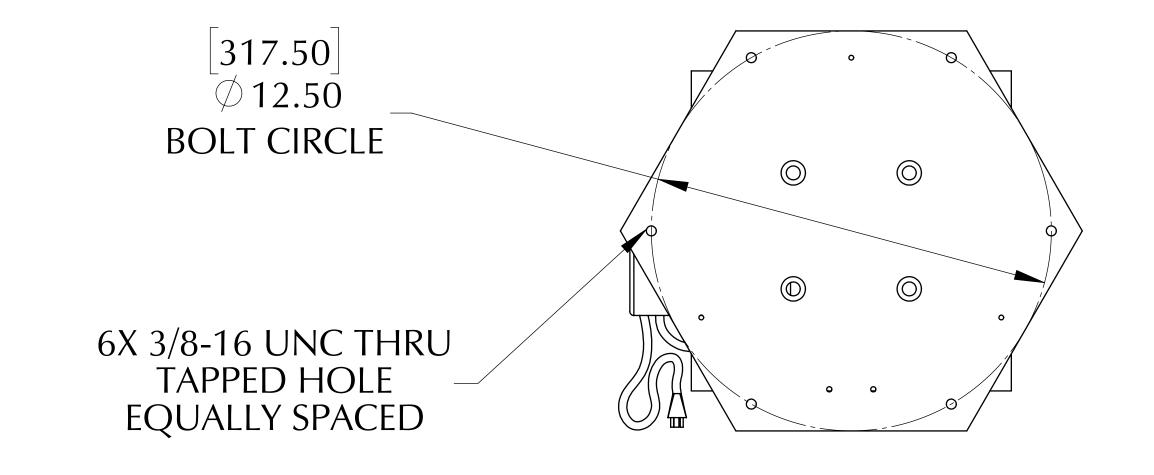

## IR-800 Less Collector Ring

Part Number: 153015 021 25W

The IR-800 is an updated version of the IR-600 with a more robust design and superior torque. This model is completely interchangeable with existing IR-300/600 installations. It comes with pre-tapped holes in the turntable that make display mounting quick and simple.