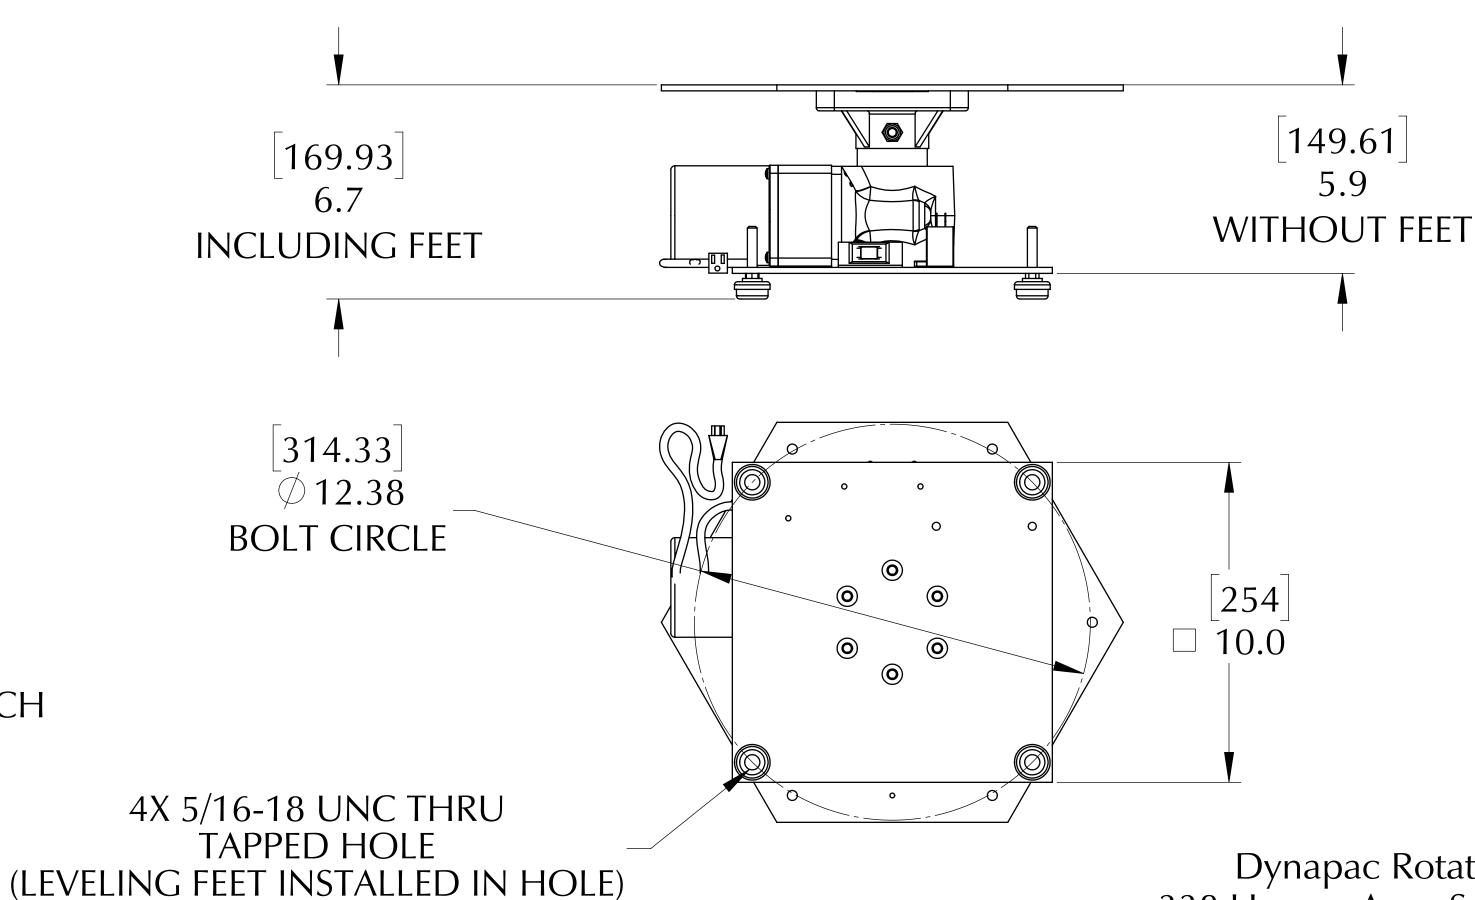

## IR-800 Less Collector Ring

Part Number: 153015 021 25W

The IR-800 is an updated version of the IR-600 with a more robust design and superior torque. This model is completely interchangeable with existing IR-300/600 installations. It comes with pre-tapped holes in the turntable that make display mounting quick and simple.

| Hanging Weight Capacitynone                   |
|-----------------------------------------------|
| Compressive Weight Capacity800 lbs [362.9 kg] |
| Max Display Size7' x 7' [2.1m x 2.1m]         |
| Standard RPM2                                 |
| Torque Output @ 2 RPM168 in-lbs [19.1 Nm]     |
| Motor Draw                                    |
| Safety ClutchStandard Feature                 |
| Shipping Weight                               |