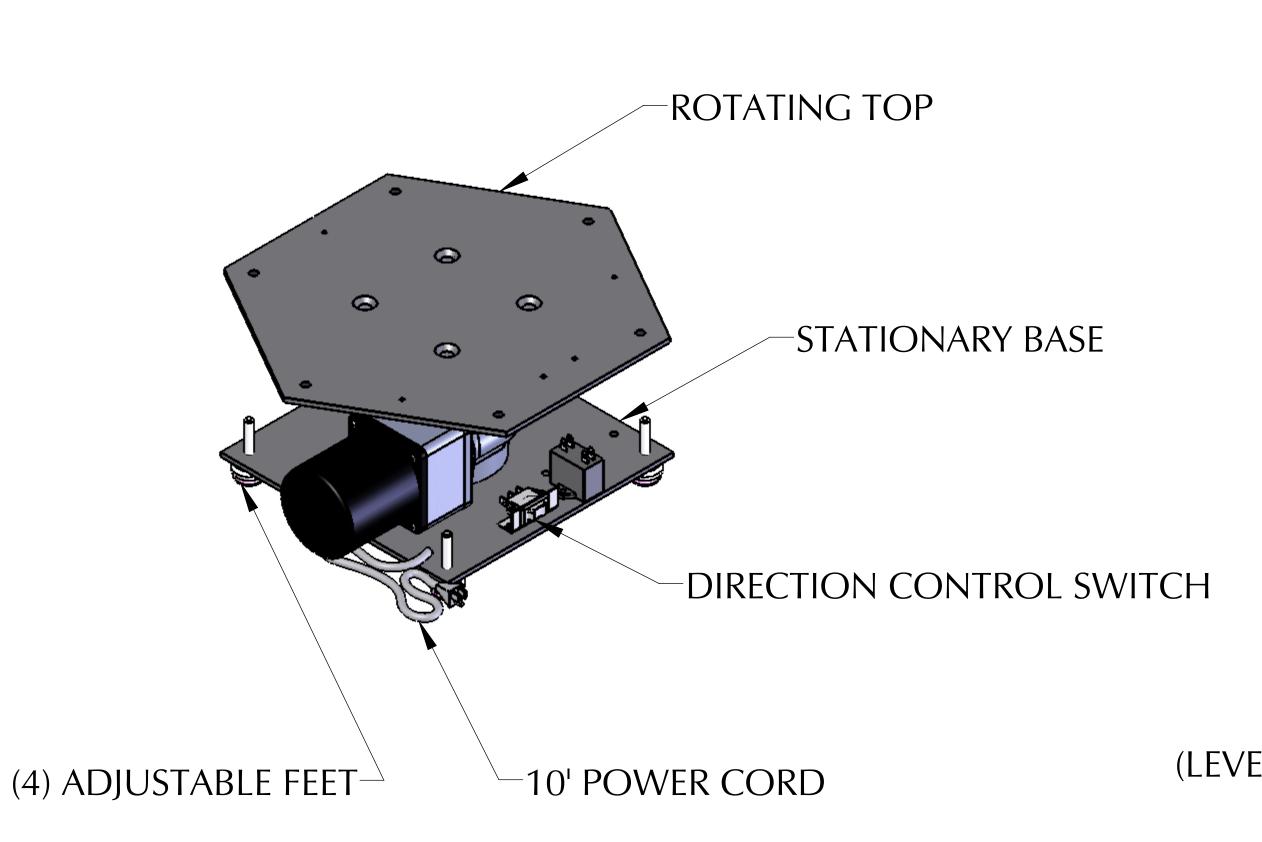

## IR-800 Less Collector Ring

Part Number: 153015 021 25W

The IR-800 is an updated version of the IR-600 with a more robust design and superior torque. This model is completely interchangeable with existing IR-300/600 installations. It comes with pre-tapped holes in the turntable that make display mounting quick and simple.