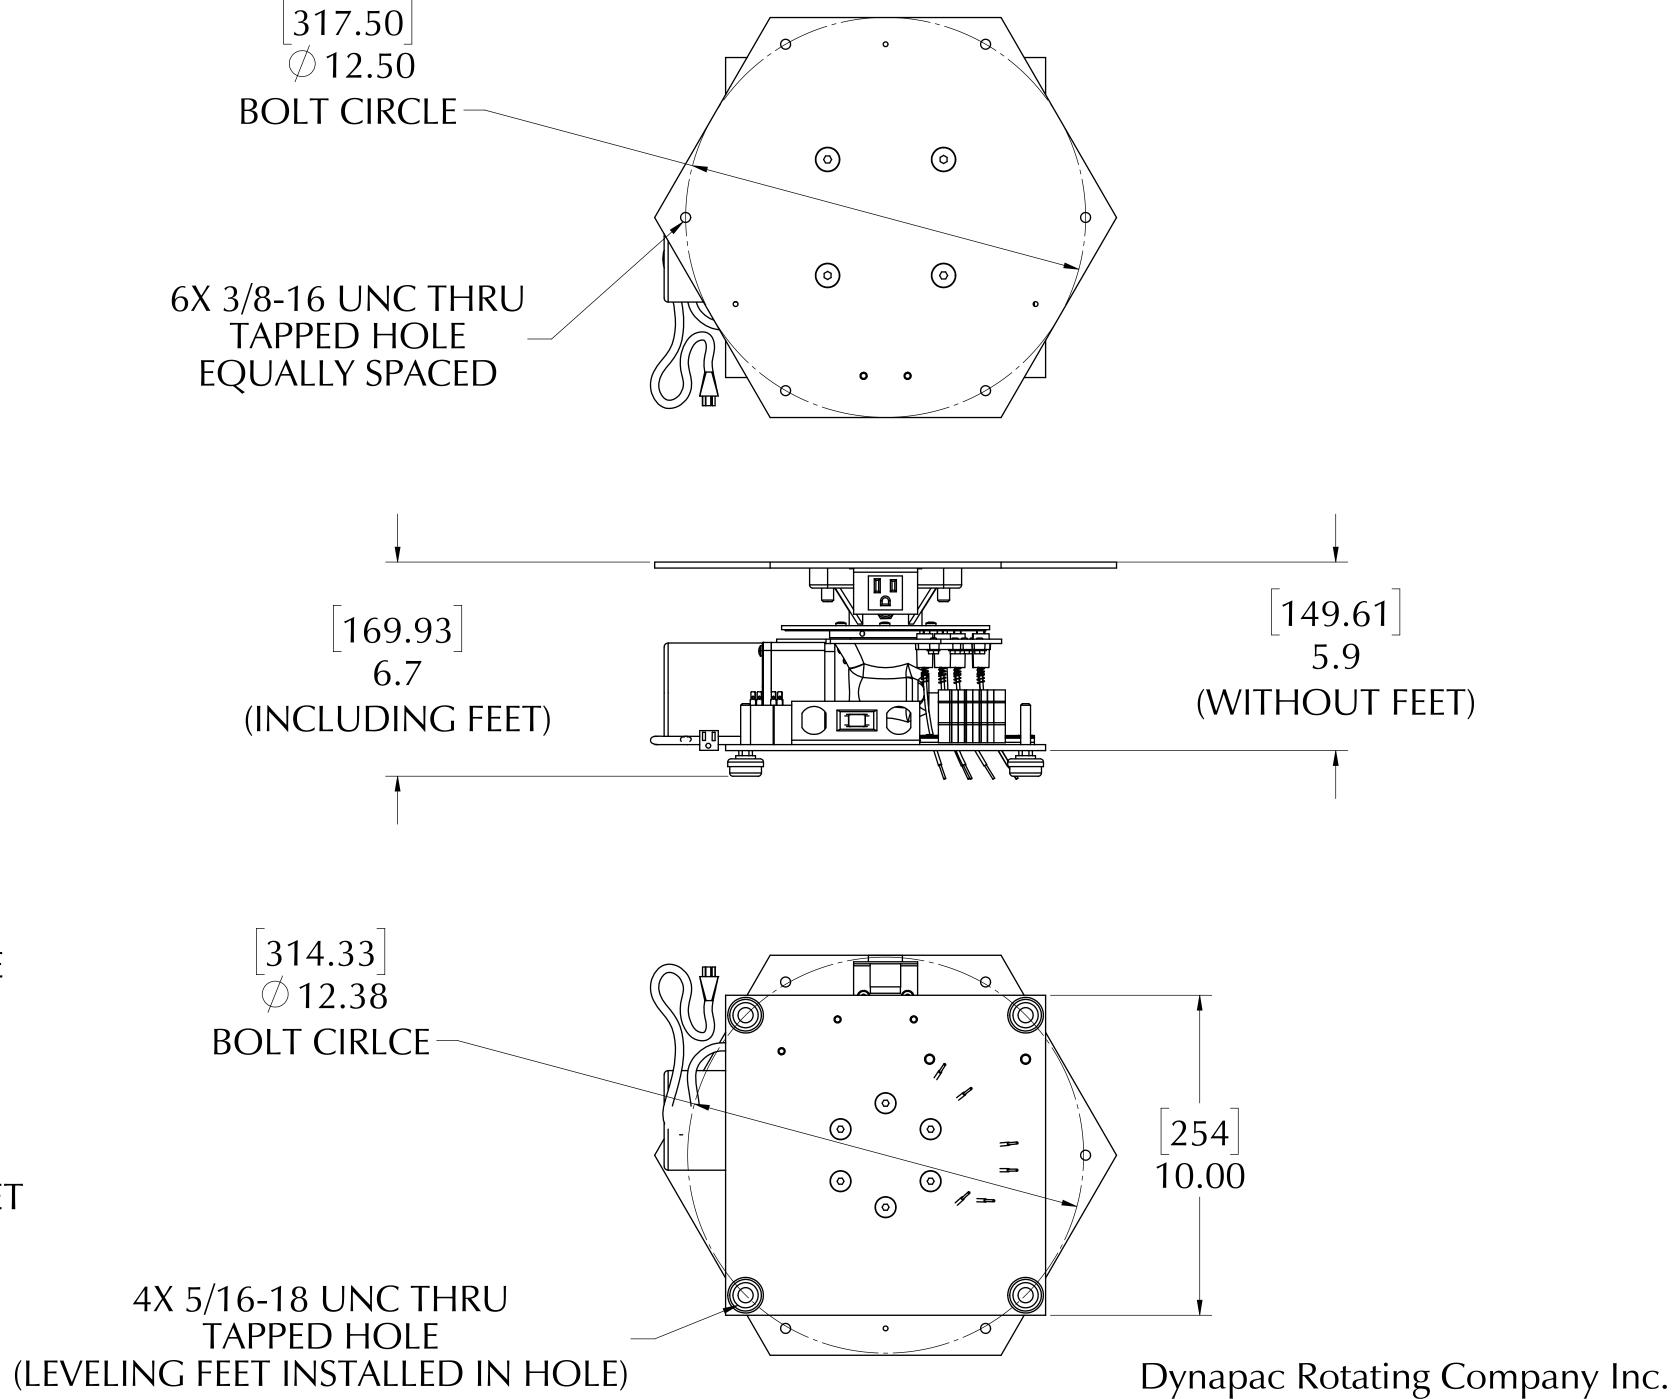

## IR-800 With Collector Ring

Part Number: 153015 321 25W

The IR-800 is an updated version of the IR-600 with a more robust design and greater amount of torque. Unit is completely interchangeable with existing IR-300/600 installations. Comes with pre-tapped holes in the turntable that make mounting quick and simple.

| Hanging Weight Capacity     | none                  |
|-----------------------------|-----------------------|
| Compressive Weight Capacity | /800 lbs [363 kg]     |
| Max Display Size            | 7' x 7' [2.1m x 2.1m] |
| Standard RPM                | 2                     |
| Torque Output @ 2 RPM       | 168 in-lbs [19 Nm]    |
| Motor Draw                  | 0.46 A (53 watts)     |
| Safety Clutch               | Standard Feature      |
| Collector Ring Capacity     | 15A at 115 V          |
| Shipping Weight             | 31 lbs [14 kg]        |