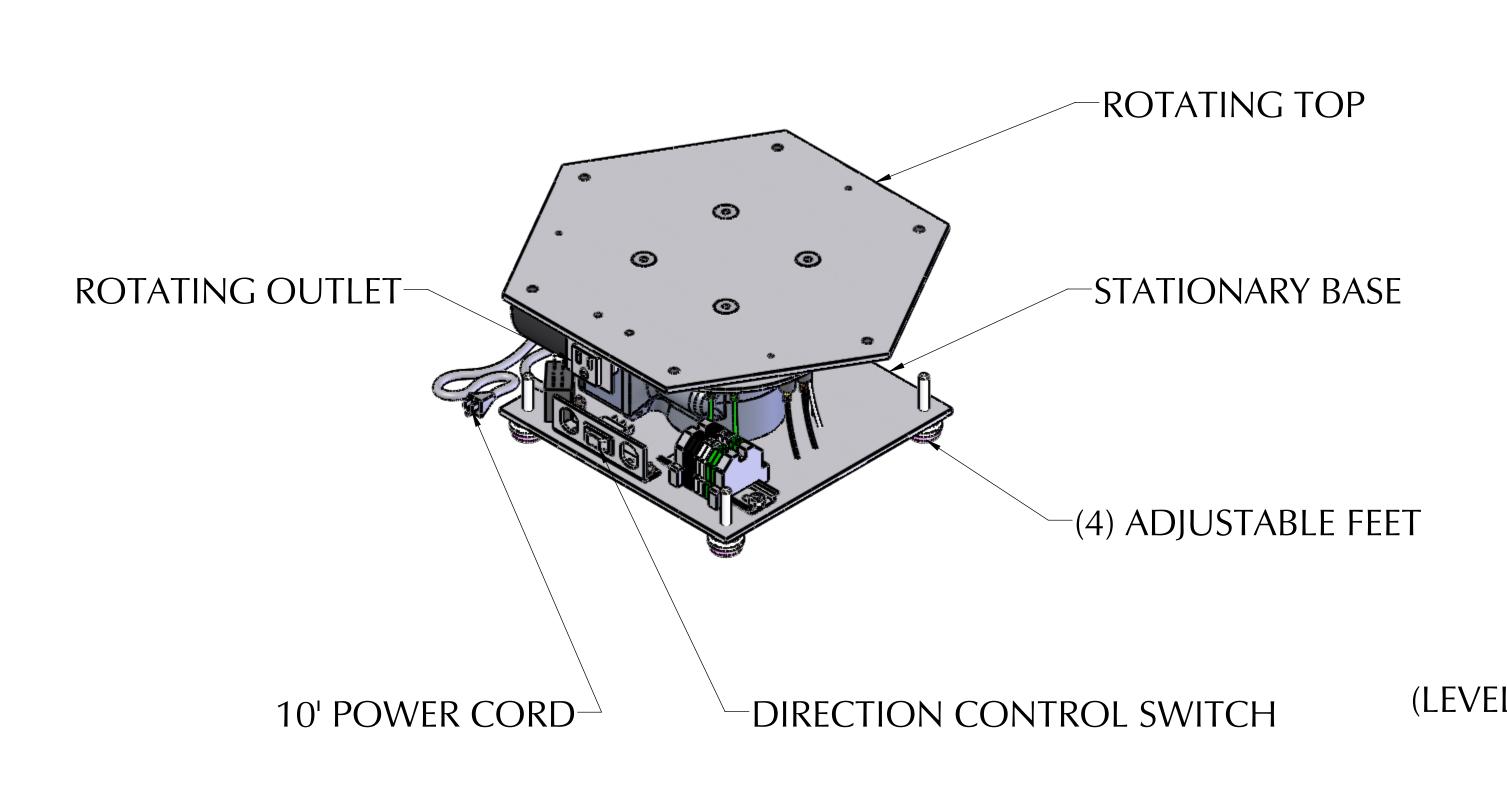

## IR-800 With Collector Ring

Part Number: 153015 321 25W

The IR-800 is an updated version of the IR-600 with a more robust design and greater amount of torque. Unit is completely interchangeable with existing IR-300/600 installations. Comes with pre-tapped holes in the turntable that make mounting quick and simple.