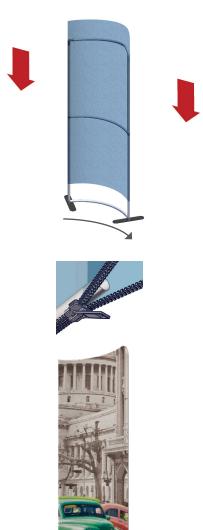

# **Modulate Frame 04**

#### MOD-FRM-04-M-TL

Modulate ™ Fabric Banners feature unique angles and shapes, are portable and now are even easier to configure to achieve your dream space! Modulate now offers magnets to attach frames and keep them securely connected together. Choose from multiple frame shapes to design your own combinations – walls, booths, conference rooms, storage areas – the possibilities are endless! The aluminum tube frames feature snap-button connections coupled with a printed pillowcase fabric graphic to slip over the frame and zip closed at the bottom. Twist-lock feet connect the tube frames at the bottom of the display. Each frame comes in a durable, portable carry bag.

- Zipper pillowcase fabric graphics
- Lifetime limited hardware warranty against manufacturer defects

## additional information:

Graphic material:

Dye-sublimation zipper pillowcase fabric

When included in a larger kit, a different packaging solution will be listed to accommodate all contents of the kit. Individual packaging no longer provided.