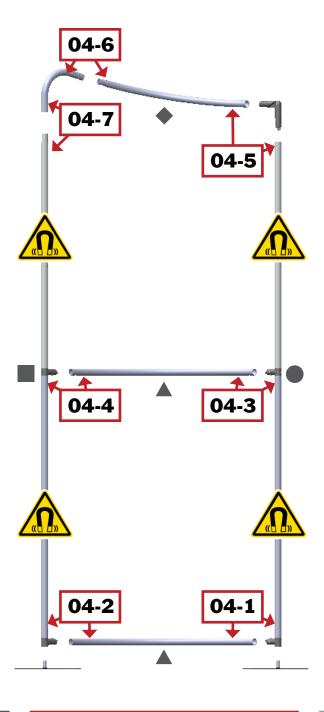

fere with your device.

## **Strong Magnetic Field**

Use caution when handling this product around mechanical wrist watches, metal tools, electronic devices, credit cards or any other similar items. DO NOT place any part of the body, such as fingers, hands, etc, between the magnetic surface areas of the components.



This product may include the following materials for recycle:

aluminum, select wood, fabric, cardboard, paper, steel, and plastics.

1 person assembly recommended:



We are continually improving and modifying our product range and reserve the right to vary the specifications without prior notice. All dimensions and weights quoted are approximate and we accept no responsibility for variance. E&OE. See Graphic Templates for graphic bleed specifications.

# \*Not to scale









# Graphic