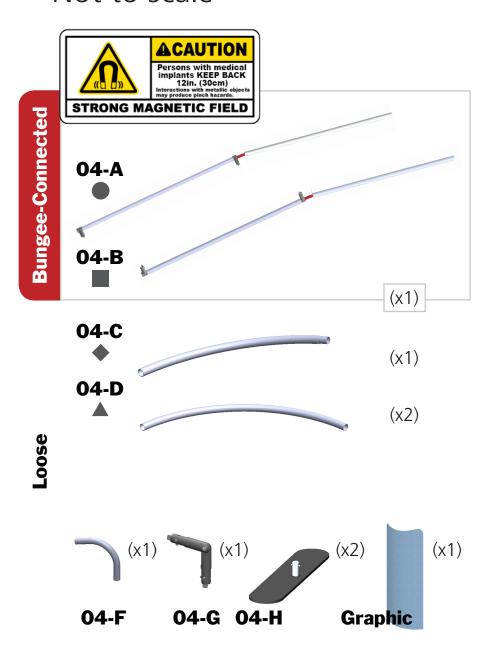

# **↑** CAUTION

Interaction with metallic objects may cause Pinch Hazards.

Persons with medical implants be advised magnets may interfere with your device.

## **Strong Magnetic Field**

Use caution when handling this product around mechanical wrist watches, metal tools, electronic devices, credit cards or any other similar items. DO NOT place any part of the body, such as fingers, hands, etc, between the magnetic surface areas of the components.

This product may include the following materials for recycle:

aluminum, select wood, fabric, cardboard, paper, steel, and plastics.

1 person assembly recommended:

We are continually improving and modifying our product range and reserve the right to vary the specifications without prior notice. All dimensions and weights quoted are approximate and we accept no responsibility for variance. E&OE. See Graphic Templates for graphic bleed specifications.