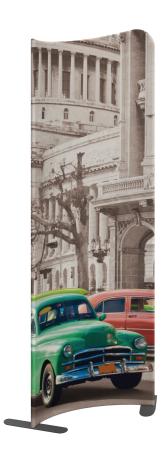

# **Modulate Frame 04**

#### MOD-FRM-04-M-TL

Modulate ™ Fabric Banners feature unique angles and shapes, are portable and now are even easier to configure to achieve your dream space! Modulate now offers magnets to attach frames and keep them securely connected together. Choose from multiple frame shapes to design your own combinations – walls, booths, conference rooms, storage areas – the possibilities are endless! The aluminum tube frames feature snap-button connections coupled with a printed pillowcase fabric graphic to slip over the frame and zip closed at the bottom. Twist-lock feet connect the tube frames at the bottom of the display. Each frame comes in a durable, portable carry bag.

- Zipper pillowcase fabric graphics
- Lifetime limited hardware warranty against manufacturer defects