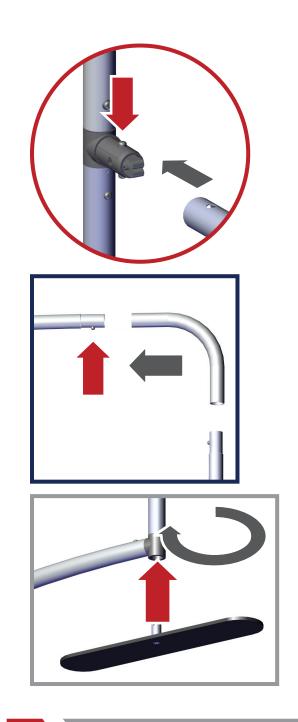

# **Modulate Frame 04**

#### MOD-FRM-04-M-TL

Modulate ™ Fabric Banners feature unique angles and shapes, are portable and now are even easier to configure to achieve your dream space! Modulate now offers magnets to attach frames and keep them securely connected together. Choose from multiple frame shapes to design your own combinations – walls, booths, conference rooms, storage areas – the possibilities are endless! The aluminum tube frames feature snap-button connections coupled with a printed pillowcase fabric graphic to slip over the frame and zip closed at the bottom. Twist-lock feet connect the tube frames at the bottom of the display. Each frame comes in a durable, portable carry bag.

### features and benefits:

- Magnetized premium aluminum tube frame with snap button assembly
- Easy to store and ship
- Quick to set up
- Weighted feet for added stability
- Comes with carry bag and box

- Zipper pillowcase fabric graphics
- Lifetime limited hardware warranty against manufacturer defects