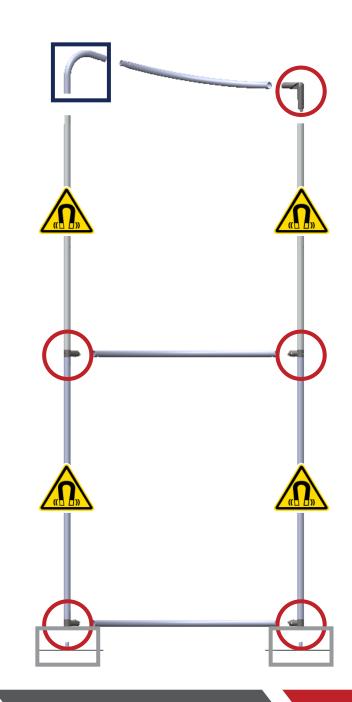

# **Modulate Frame 04**

#### MOD-FRM-04-M-TL

Modulate ™ Fabric Banners feature unique angles and shapes, are portable and now are even easier to configure to achieve your dream space! Modulate now offers magnets to attach frames and keep them securely connected together. Choose from multiple frame shapes to design your own combinations – walls, booths, conference rooms, storage areas – the possibilities are endless! The aluminum tube frames feature snap-button connections coupled with a printed pillowcase fabric graphic to slip over the frame and zip closed at the bottom. Twist-lock feet connect the tube frames at the bottom of the display. Each frame comes in a durable, portable carry bag.

### features and benefits:

- Magnetized premium aluminum tube frame with snap button assembly
- Easy to store and ship
- Quick to set up
- Weighted feet for added stability
- Comes with carry bag and box

# **↑** CAUTION

Interaction with metallic objects may cause Pinch Hazards.

Persons with medical implants be advised magnets may interfere with your device.

## **Strong Magnetic Field**

Use caution when handling this product around mechanical wrist watches, metal tools, electronic devices, credit cards or any other similar items. DO NOT place any part of the body, such as fingers, hands, etc, between the magnetic surface areas of the components.