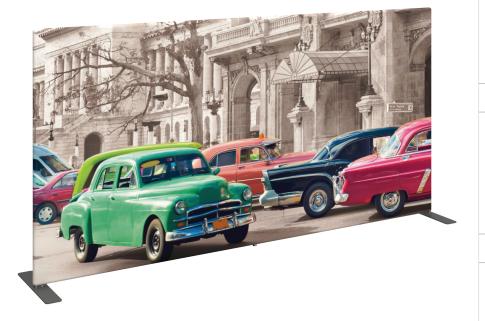

# **Modulate Frame 12**

## MOD-FRM-12-M-TL

Modulate ™ Fabric Banners feature unique angles and shapes, are portable and now are even easier to configure to achieve your dream space! Modulate now offers magnets to attach frames and keep them securely connected together. Choose from multiple frame shapes to design your own combinations – walls, booths, conference rooms, storage areas – the possibilities are endless! The aluminum tube frames feature snap-button connections coupled with a printed pillowcase fabric graphic to slip over the frame and zip closed at the bottom. Twist-lock feet connect the tube frames at the bottom of the display. Each frame comes in a durable, portable carry bag.

#### Graphic

Refer to related graphic template for more information.