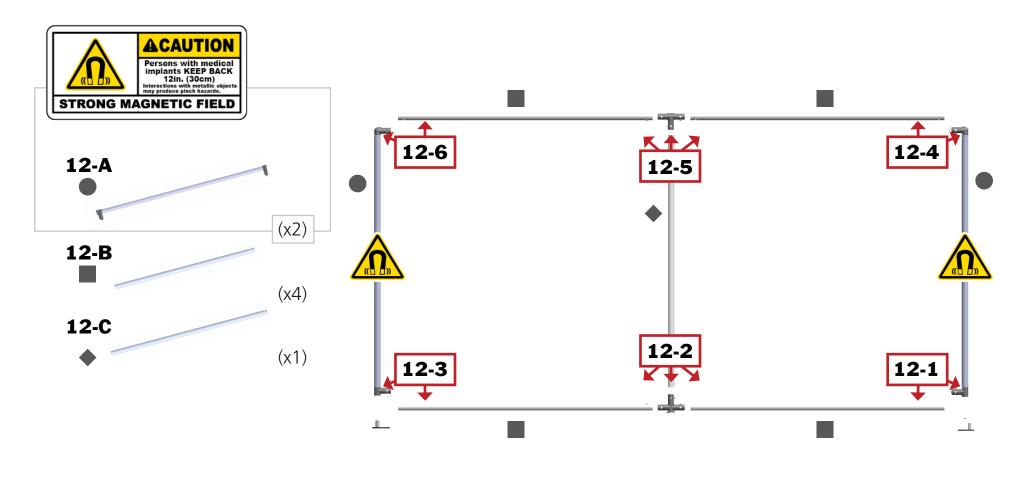

## **↑ CAUTION**

Interaction with metallic obiects mav cause Pinch Hazards.

Persons with medical implants be advised magnets may interfere with your device.

## **Strong Magnetic Field**

Use caution when handling this product around mechanical wrist watches, metal tools, electronic devices, credit cards or any other similar items. DO NOT place any part of the body, such as fingers, hands, etc, between the magnetic surface areas of the components.

## \*Not to scale