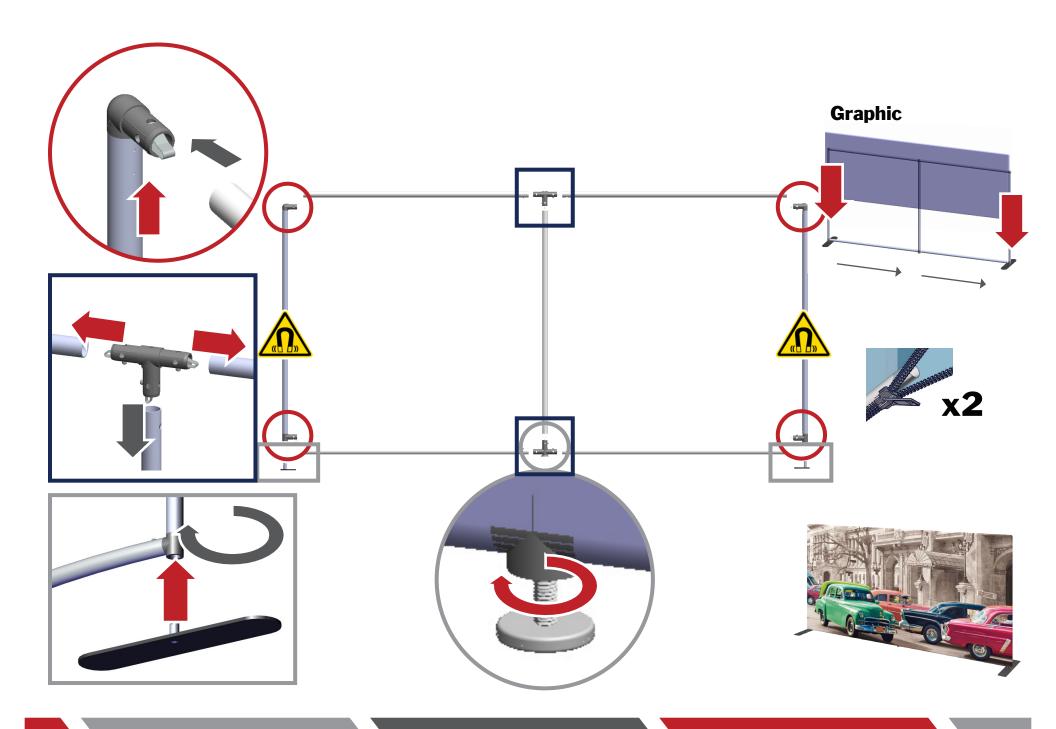

# **Modulate Frame 12**

## MOD-FRM-12-M-TL

Modulate ™ Fabric Banners feature unique angles and shapes, are portable and now are even easier to configure to achieve your dream space! Modulate now offers magnets to attach frames and keep them securely connected together. Choose from multiple frame shapes to design your own combinations – walls, booths, conference rooms, storage areas – the possibilities are endless! The aluminum tube frames feature snap-button connections coupled with a printed pillowcase fabric graphic to slip over the frame and zip closed at the bottom. Twist-lock feet connect the tube frames at the bottom of the display. Each frame comes in a durable, portable carry bag.

## features and benefits:

- Magnetized premium aluminum tube frame with snap button assembly
- Easy to store and ship
- Quick to set up
- Weighted feet for added stability
- Comes with carry bag and box

## **↑ CAUTION**

Interaction with metallic obiects mav cause Pinch Hazards.

Persons with medical implants be advised magnets may interfere with your device.

## **Strong Magnetic Field**

Use caution when handling this product around mechanical wrist watches, metal tools, electronic devices, credit cards or any other similar items. DO NOT place any part of the body, such as fingers, hands, etc, between the magnetic surface areas of the components.