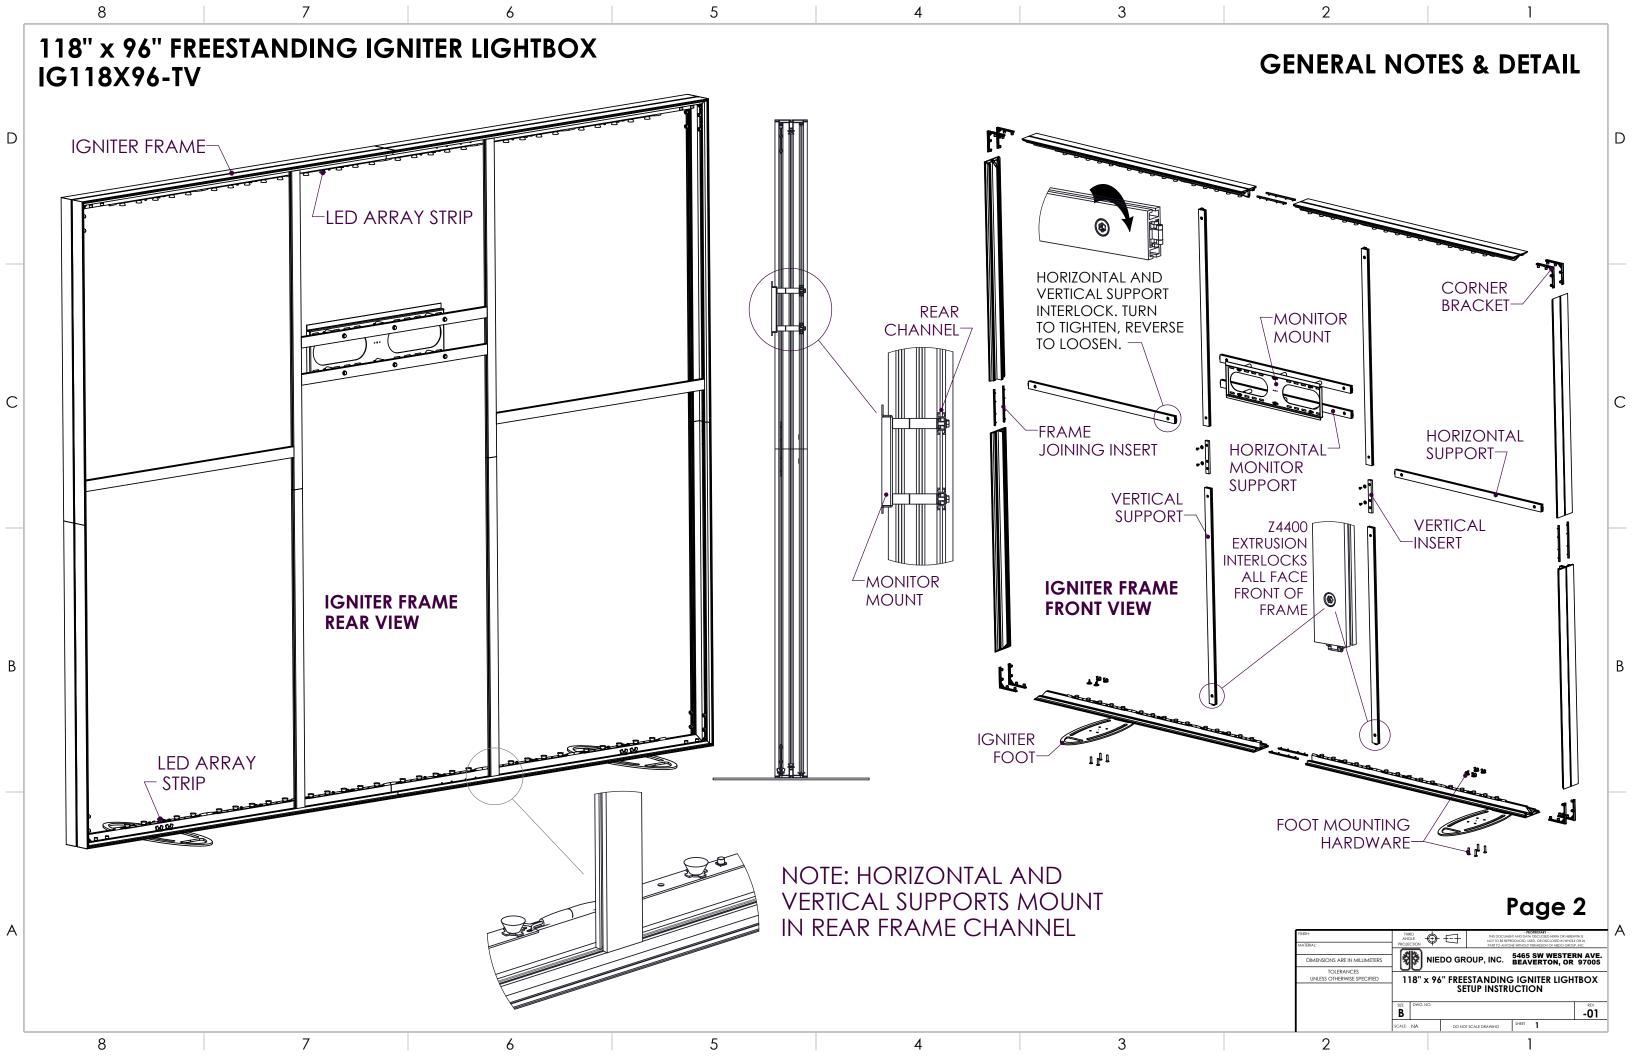

## MONITOR MOUNT ATTACHMENT DETAIL

1

С

**7.** LOOSEN THE SETSCREWS FOR THE TOP FRAME JOINING **INSERTS ENOUGH TO ALLOW** THE TOP FRAME TO BE SPREAD **SLIGHTLY APART.** 

2

**8**. ASSEMBLE HORIZONTAL SUPPORTS TO FRAME BY **INSERTING INTERLOCKS INTO REAR** CHANNEL OF FRAME *¬* 

### **AND** SIDE CHANNELS OF LONG **VERTICAL SUPPORTS.** -

### **BE CERTAIN THAT ALL SET** SCREWS ARE TIGHTENED AND THAT INTERLOCKS ARE FULLY ENGAGED AND SECURE AS IN DETAIL A

|                                          |                                                                                                                                                                                                                                                                                                                                                                                                                                                                                                                                                                                                                                                                                                                                                                                                                                                                                                                                                                                                                                                                                                                                                                                                                                                                                                                                                                                                                                                                                                                                                                                                                                                                                                                                                                                                                                                                                                                                                                                                                                                                                                                                      |                      | rage                      | 24             |
|------------------------------------------|--------------------------------------------------------------------------------------------------------------------------------------------------------------------------------------------------------------------------------------------------------------------------------------------------------------------------------------------------------------------------------------------------------------------------------------------------------------------------------------------------------------------------------------------------------------------------------------------------------------------------------------------------------------------------------------------------------------------------------------------------------------------------------------------------------------------------------------------------------------------------------------------------------------------------------------------------------------------------------------------------------------------------------------------------------------------------------------------------------------------------------------------------------------------------------------------------------------------------------------------------------------------------------------------------------------------------------------------------------------------------------------------------------------------------------------------------------------------------------------------------------------------------------------------------------------------------------------------------------------------------------------------------------------------------------------------------------------------------------------------------------------------------------------------------------------------------------------------------------------------------------------------------------------------------------------------------------------------------------------------------------------------------------------------------------------------------------------------------------------------------------------|----------------------|---------------------------|----------------|
| RNISH:<br>MATERIAL:                      | THRD<br>ANOLE ANA LECCUME ANA LECCUMENT ANA LECCUMENT ANALOL OF HERMAN A<br>ROLECION ANALOL OF ANALOL ANALOL OF ANALOL OF ANALOL OF ANALOL ANALO |                      |                           | IN WHOLE OR IN |
| DIMENSIONS ARE IN MILLIMETERS            |                                                                                                                                                                                                                                                                                                                                                                                                                                                                                                                                                                                                                                                                                                                                                                                                                                                                                                                                                                                                                                                                                                                                                                                                                                                                                                                                                                                                                                                                                                                                                                                                                                                                                                                                                                                                                                                                                                                                                                                                                                                                                                                                      | DO GROUP, INC.       | 5465 SW WES<br>BEAVERTON, |                |
| TOLERANCES<br>UNLESS OTHERWISE SPECIFIED |                                                                                                                                                                                                                                                                                                                                                                                                                                                                                                                                                                                                                                                                                                                                                                                                                                                                                                                                                                                                                                                                                                                                                                                                                                                                                                                                                                                                                                                                                                                                                                                                                                                                                                                                                                                                                                                                                                                                                                                                                                                                                                                                      |                      |                           |                |
|                                          | SZE DWG. NO.                                                                                                                                                                                                                                                                                                                                                                                                                                                                                                                                                                                                                                                                                                                                                                                                                                                                                                                                                                                                                                                                                                                                                                                                                                                                                                                                                                                                                                                                                                                                                                                                                                                                                                                                                                                                                                                                                                                                                                                                                                                                                                                         |                      | SHEET 1                   | -01            |
| 2                                        | SCALE: NA                                                                                                                                                                                                                                                                                                                                                                                                                                                                                                                                                                                                                                                                                                                                                                                                                                                                                                                                                                                                                                                                                                                                                                                                                                                                                                                                                                                                                                                                                                                                                                                                                                                                                                                                                                                                                                                                                                                                                                                                                                                                                                                            | DO NOT SCALE DRAWING | 1                         |                |