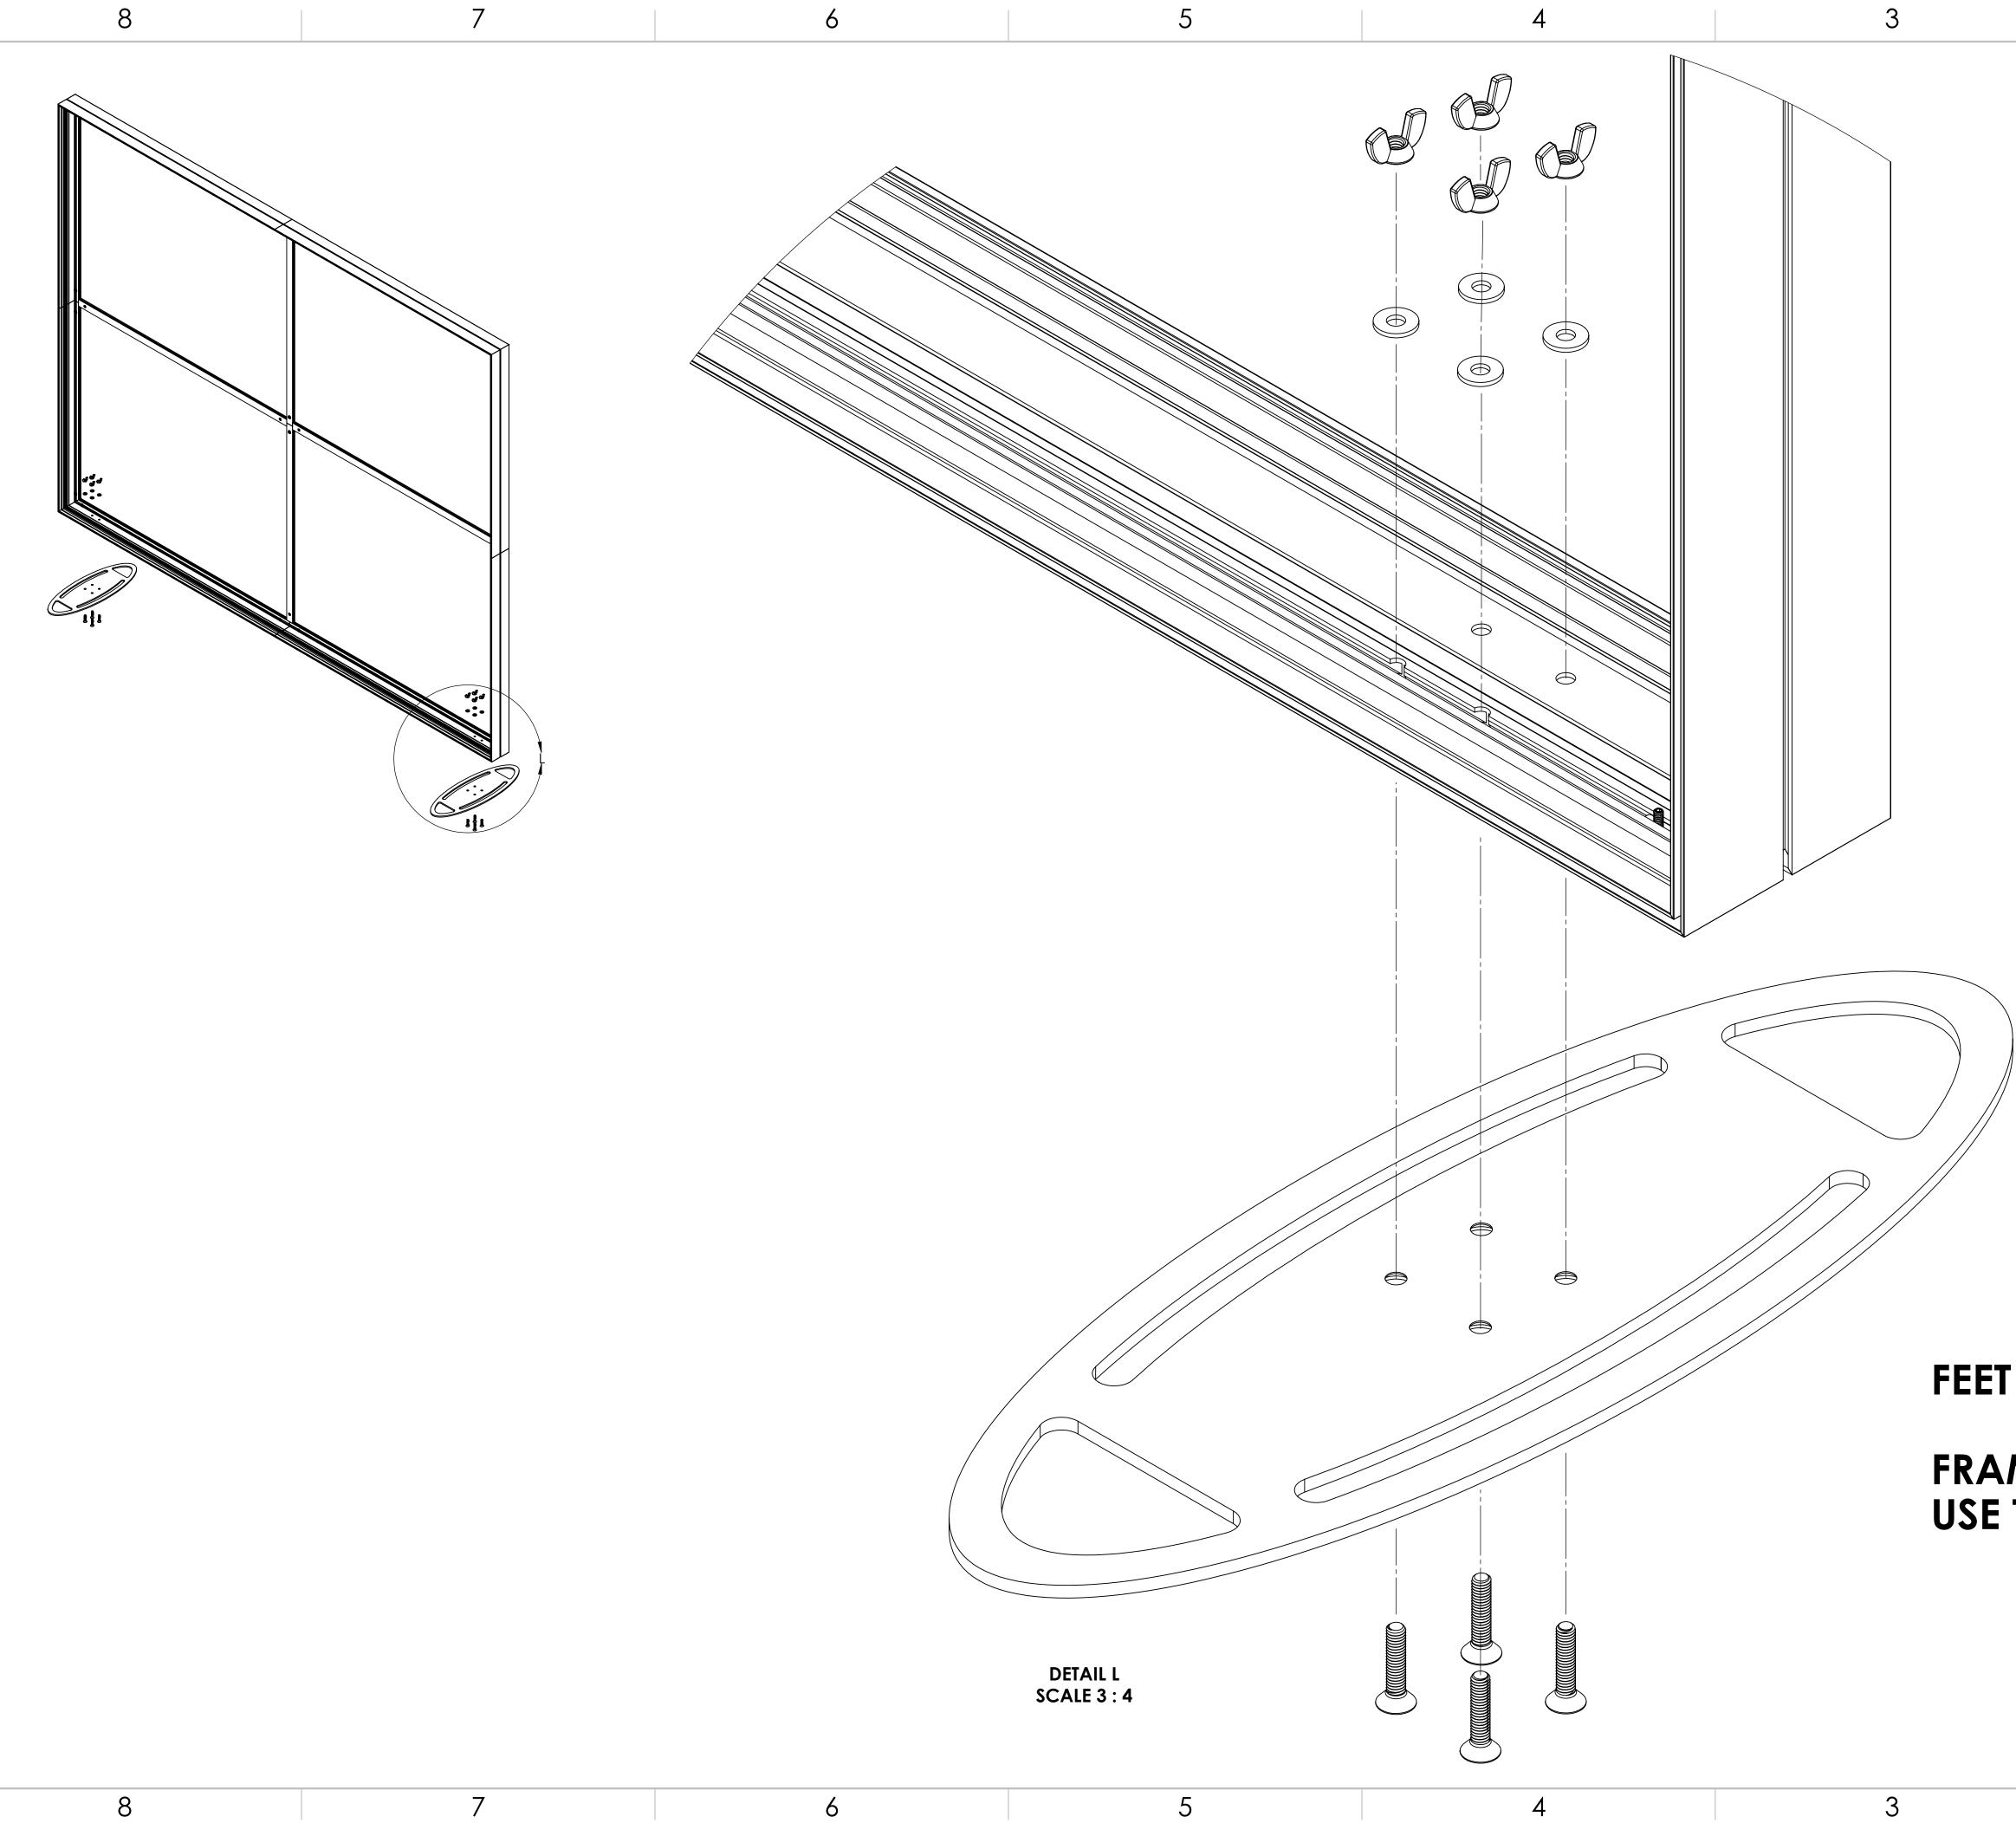

# FEET MAY VARY:

## FRAMES LARGER THAN 8 FT. WIDE **USE THESE ELLIPSE FEET.**

2

D

С

В

А