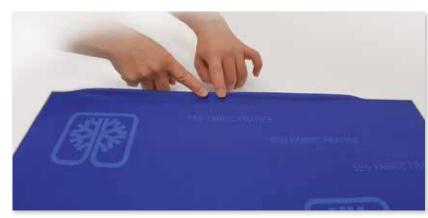

### 1: With Clean Hands,

Press SEG silicone edge first, into the corners of the frame.

**CORRECT WAY** 

# **PRESS** Example: 36"x 36" frame