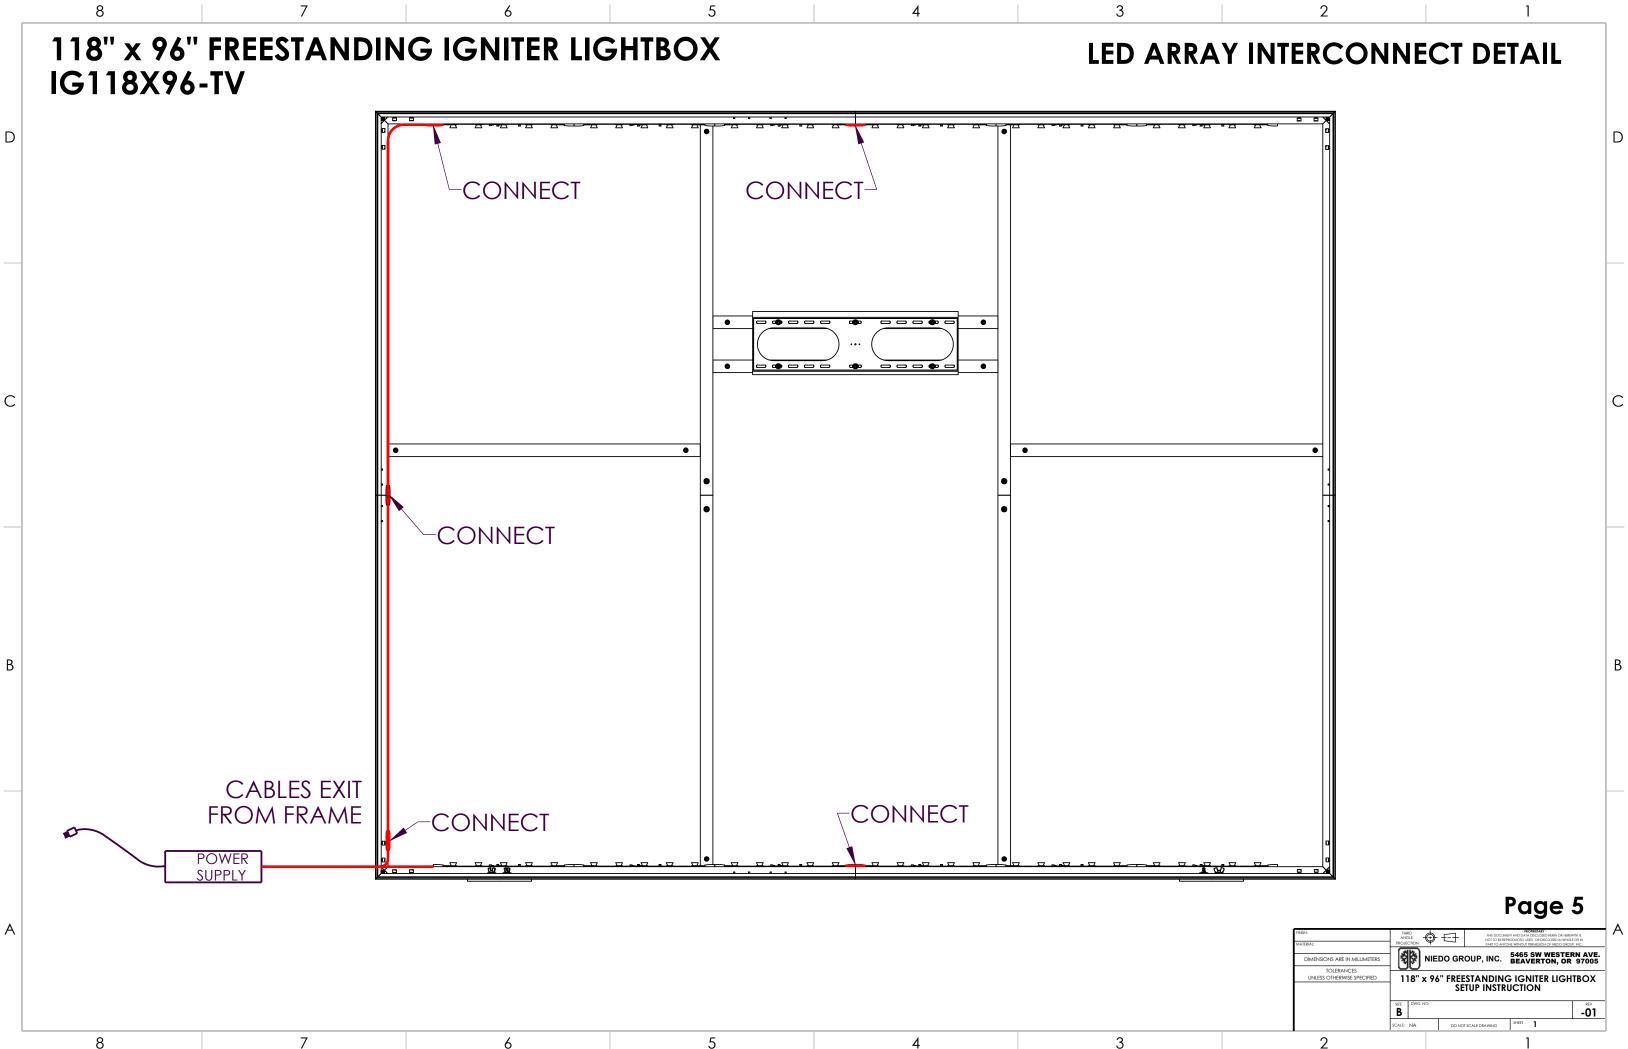

### PLEASE REFER TO LAST PAGE OF MANUAL FOR SEG INSTRUCTIONS

1

D

С

В

2

### FRONT VIEW WITH GRAPHIC & MONITOR

Page 1

В

| 8 | 7 | 6 | 5 | 4   | 3 |
|---|---|---|---|-----|---|
| 0 | / | 0 | 0 | T 1 | 0 |