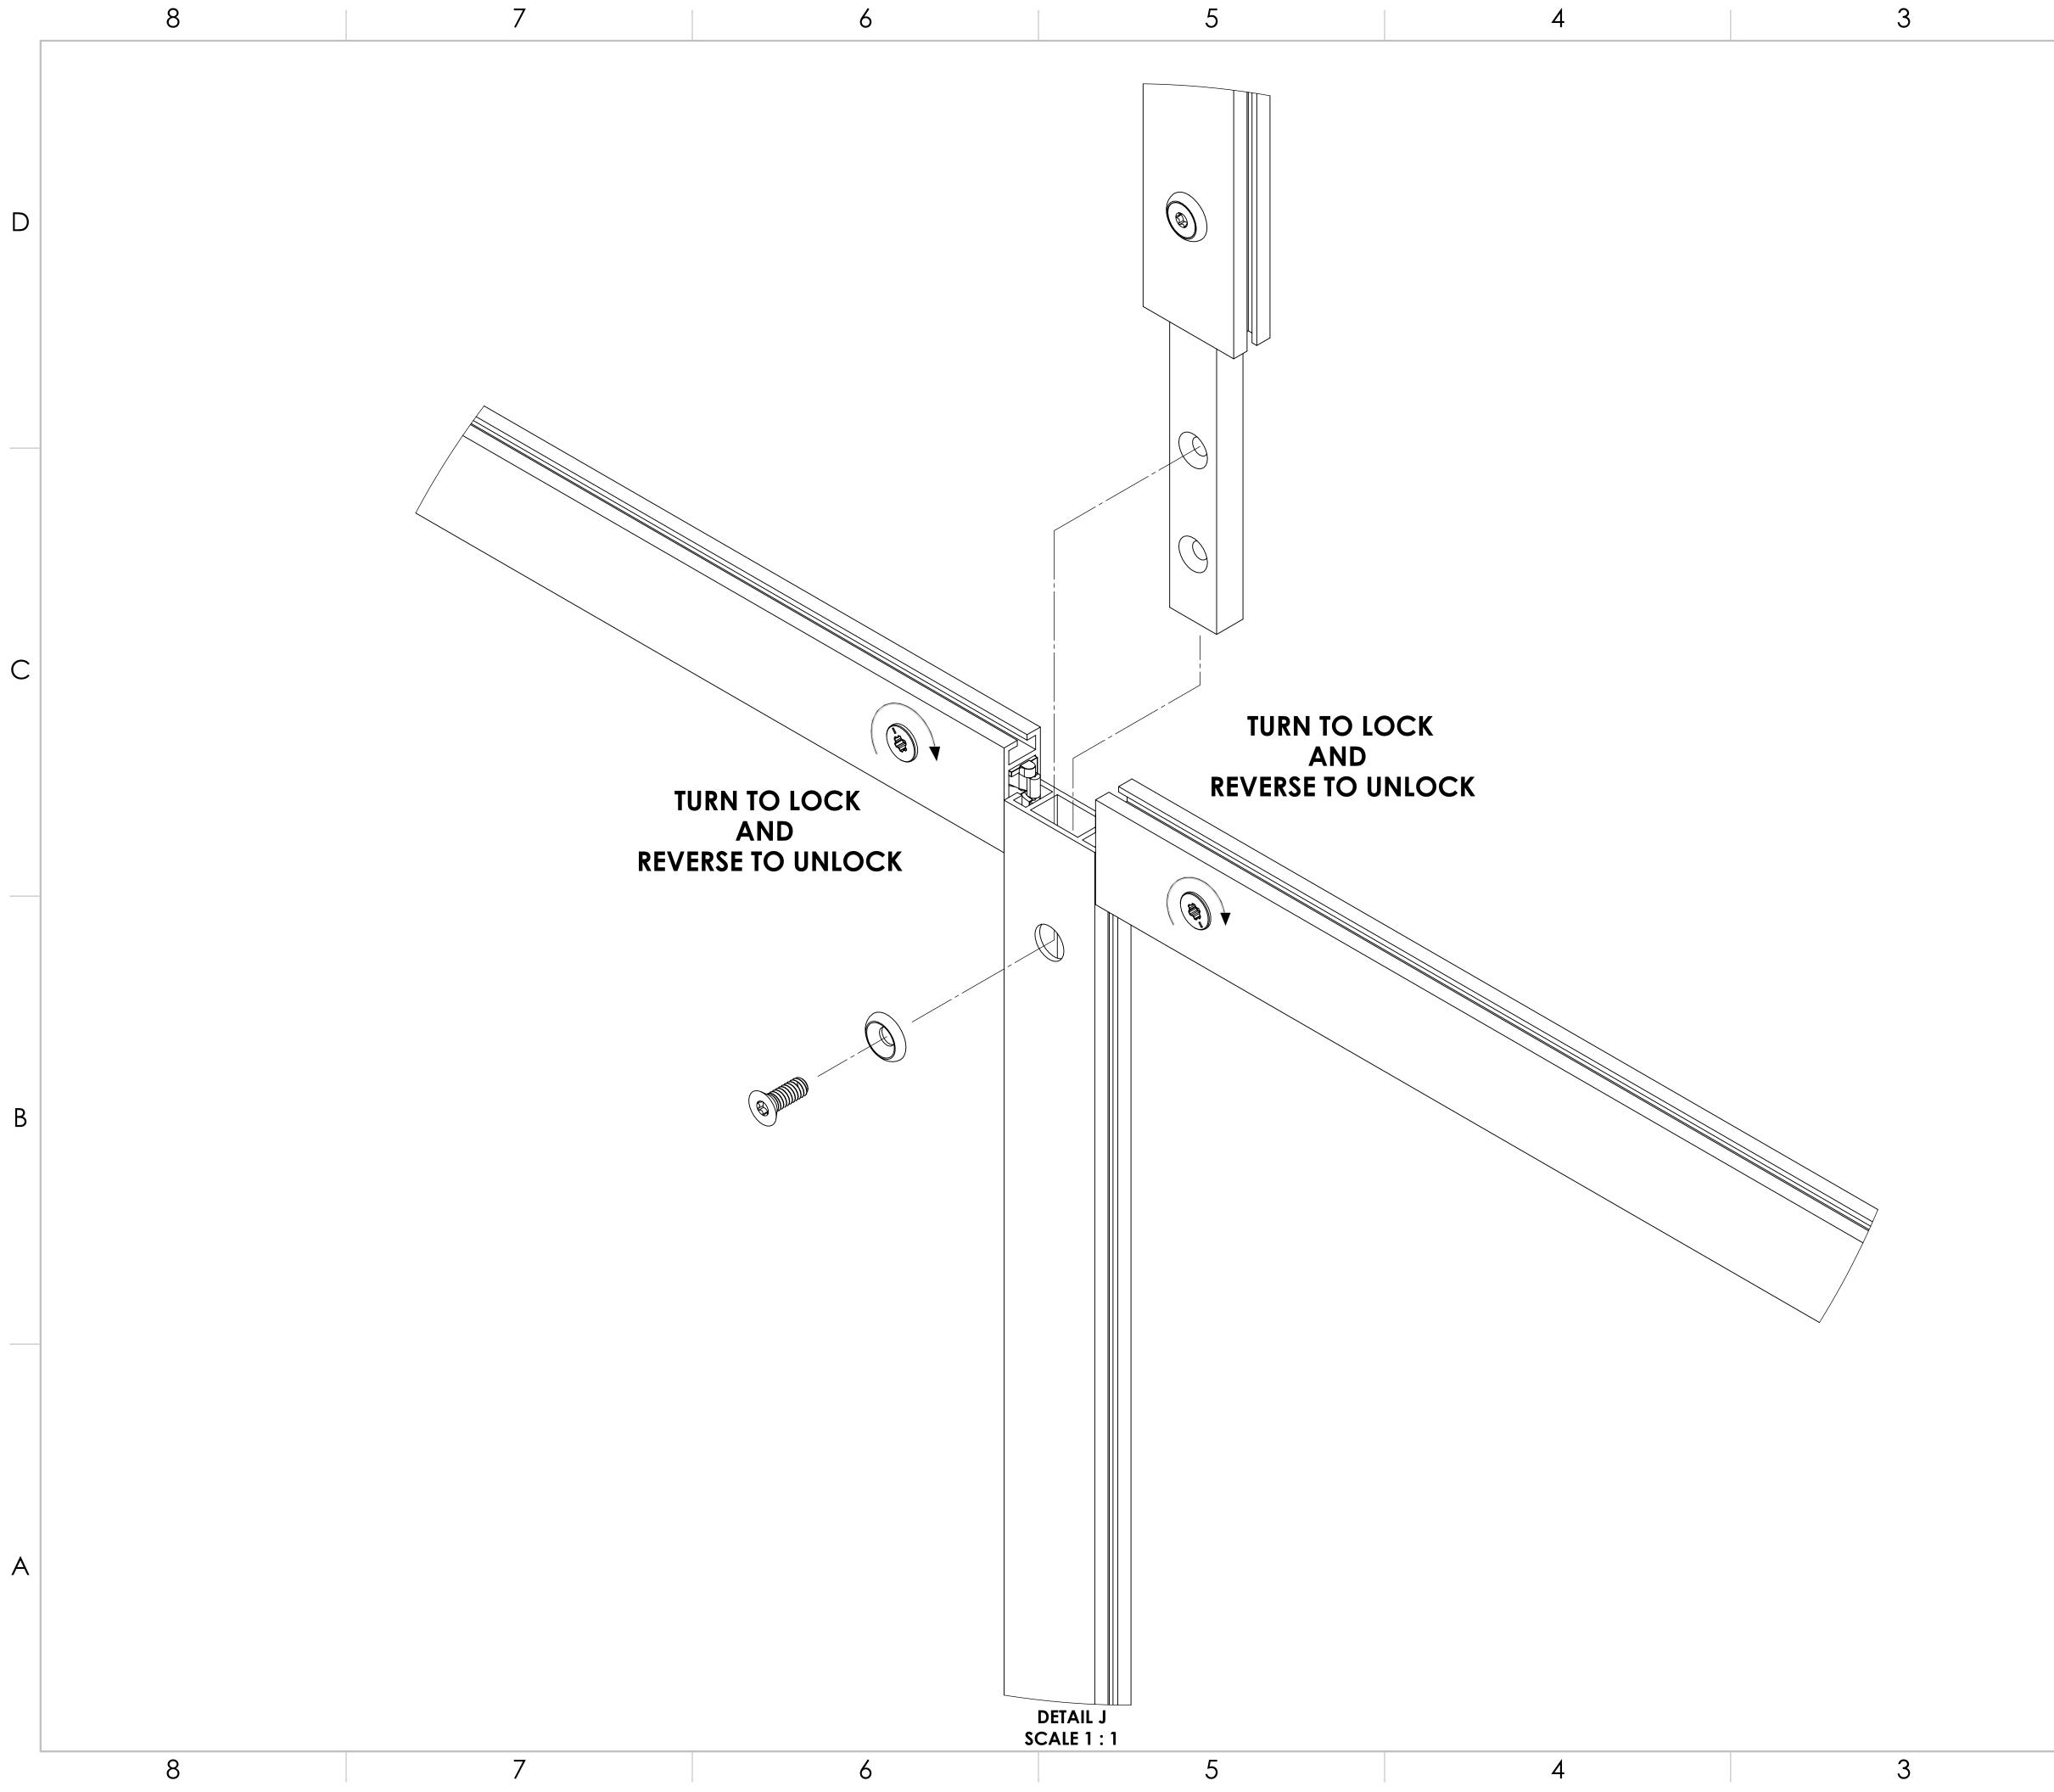

D

В

Α

| R |
|---|
|   |

А

| SIZE |         | DWG. NO.<br>Universal 61-120in x 96in SSF |      |          |
|------|---------|-------------------------------------------|------|----------|
| SCAL | E: 1:10 |                                           | SHEE | T 5 OF 7 |