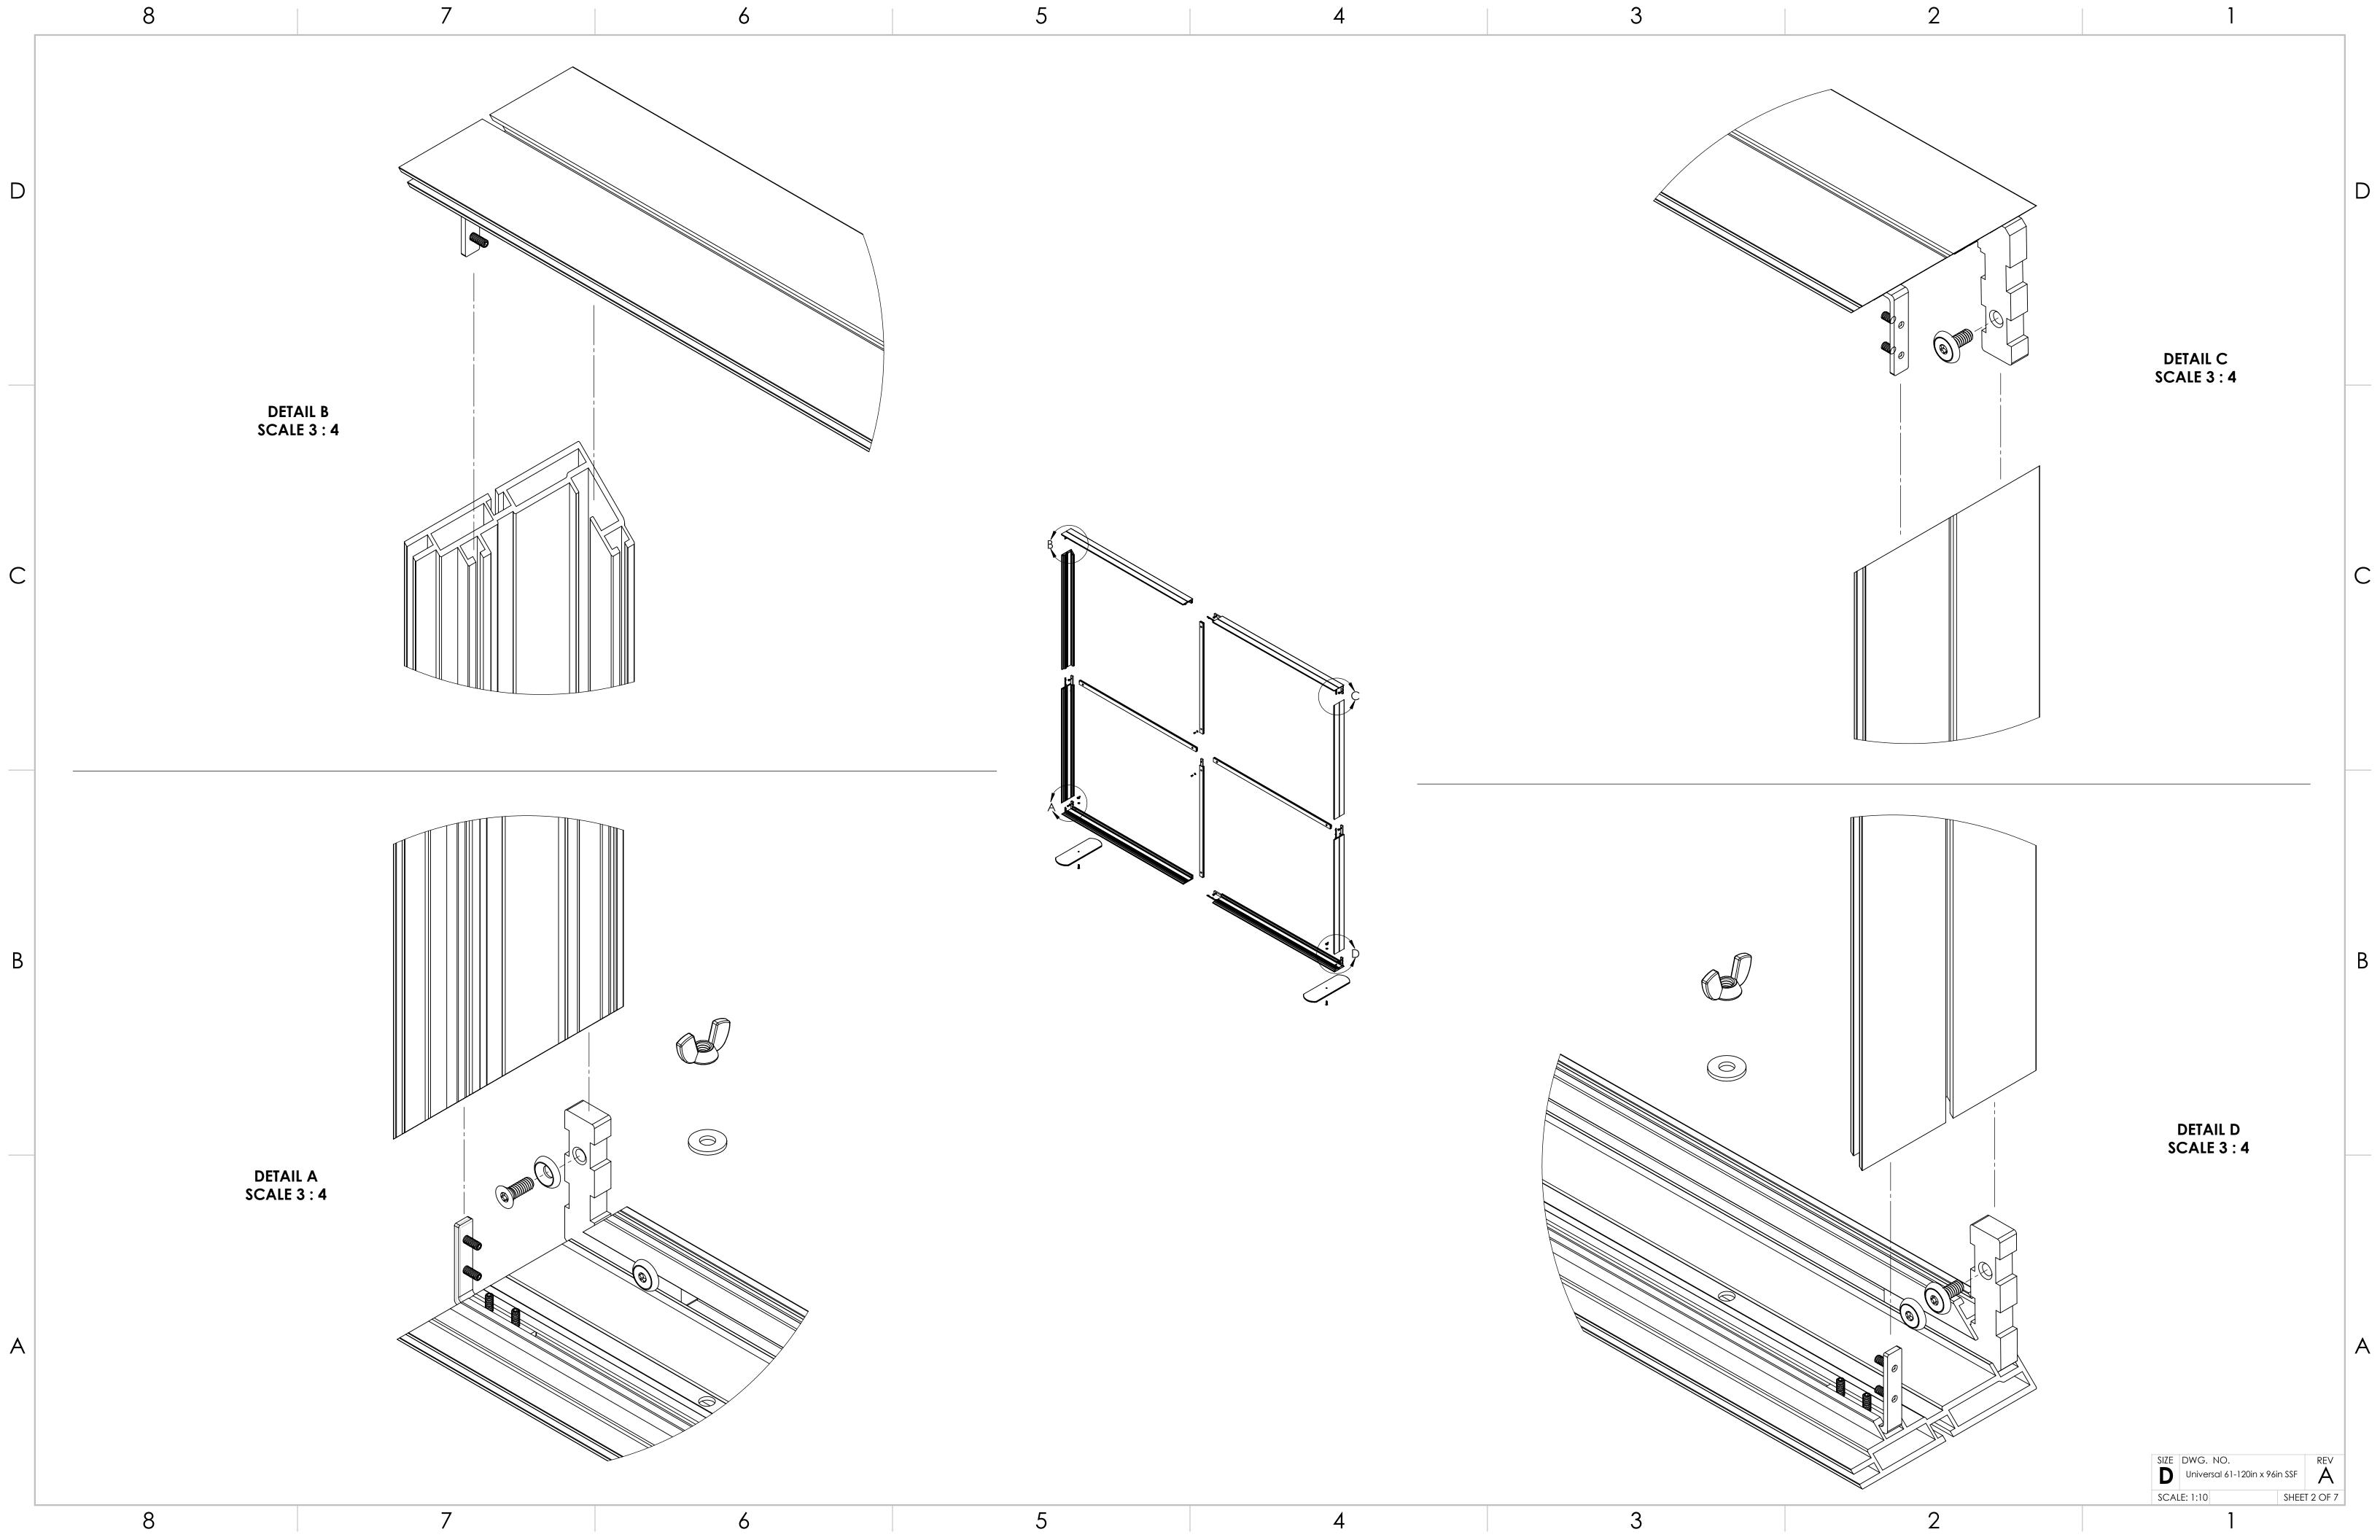

## MONITOR MOUNT ATTACHMENT DETAIL

1

С

**7.** LOOSEN THE SETSCREWS FOR THE TOP FRAME JOINING **INSERTS ENOUGH TO ALLOW** THE TOP FRAME TO BE SPREAD **SLIGHTLY APART.** 

2

**8**. ASSEMBLE HORIZONTAL SUPPORTS TO FRAME BY **INSERTING INTERLOCKS INTO REAR** CHANNEL OF FRAME *¬* 

### **AND** SIDE CHANNELS OF LONG **VERTICAL SUPPORTS.** -

### **BE CERTAIN THAT ALL SET** SCREWS ARE TIGHTENED AND THAT INTERLOCKS ARE FULLY ENGAGED AND SECURE AS IN DETAIL A

|                                          |                                                                                                                                                                                                                                                                                                                                                                                                                                                                                                                                                                                                                                                                                                                                                                                                                                                                                                                                                                                                                                                                                                                                                                                                                                                                                                                                                                                                                                                                                                                                                                                                                                                                                                                                                                                                                                                                                                                                                                                                                                                                                                                                      |                      | rage                      | 24             |
|------------------------------------------|--------------------------------------------------------------------------------------------------------------------------------------------------------------------------------------------------------------------------------------------------------------------------------------------------------------------------------------------------------------------------------------------------------------------------------------------------------------------------------------------------------------------------------------------------------------------------------------------------------------------------------------------------------------------------------------------------------------------------------------------------------------------------------------------------------------------------------------------------------------------------------------------------------------------------------------------------------------------------------------------------------------------------------------------------------------------------------------------------------------------------------------------------------------------------------------------------------------------------------------------------------------------------------------------------------------------------------------------------------------------------------------------------------------------------------------------------------------------------------------------------------------------------------------------------------------------------------------------------------------------------------------------------------------------------------------------------------------------------------------------------------------------------------------------------------------------------------------------------------------------------------------------------------------------------------------------------------------------------------------------------------------------------------------------------------------------------------------------------------------------------------------|----------------------|---------------------------|----------------|
| RNISH:<br>MATERIAL:                      | THRD<br>ANOLE ANA LECCUME ANA LECCUMENT ANA LECCUMENT ANALOL OF HERMAN A<br>ROLECION ANALOL OF ANALOL ANALOL OF ANALOL OF ANALOL OF ANALOL ANALO |                      |                           | IN WHOLE OR IN |
| DIMENSIONS ARE IN MILLIMETERS            |                                                                                                                                                                                                                                                                                                                                                                                                                                                                                                                                                                                                                                                                                                                                                                                                                                                                                                                                                                                                                                                                                                                                                                                                                                                                                                                                                                                                                                                                                                                                                                                                                                                                                                                                                                                                                                                                                                                                                                                                                                                                                                                                      | DO GROUP, INC.       | 5465 SW WES<br>BEAVERTON, |                |
| TOLERANCES<br>UNLESS OTHERWISE SPECIFIED |                                                                                                                                                                                                                                                                                                                                                                                                                                                                                                                                                                                                                                                                                                                                                                                                                                                                                                                                                                                                                                                                                                                                                                                                                                                                                                                                                                                                                                                                                                                                                                                                                                                                                                                                                                                                                                                                                                                                                                                                                                                                                                                                      |                      |                           |                |
|                                          | SZE DWG. NO.                                                                                                                                                                                                                                                                                                                                                                                                                                                                                                                                                                                                                                                                                                                                                                                                                                                                                                                                                                                                                                                                                                                                                                                                                                                                                                                                                                                                                                                                                                                                                                                                                                                                                                                                                                                                                                                                                                                                                                                                                                                                                                                         |                      | SHEET 1                   | -01            |
| 2                                        | SCALE: NA                                                                                                                                                                                                                                                                                                                                                                                                                                                                                                                                                                                                                                                                                                                                                                                                                                                                                                                                                                                                                                                                                                                                                                                                                                                                                                                                                                                                                                                                                                                                                                                                                                                                                                                                                                                                                                                                                                                                                                                                                                                                                                                            | DO NOT SCALE DRAWING | 1                         |                |