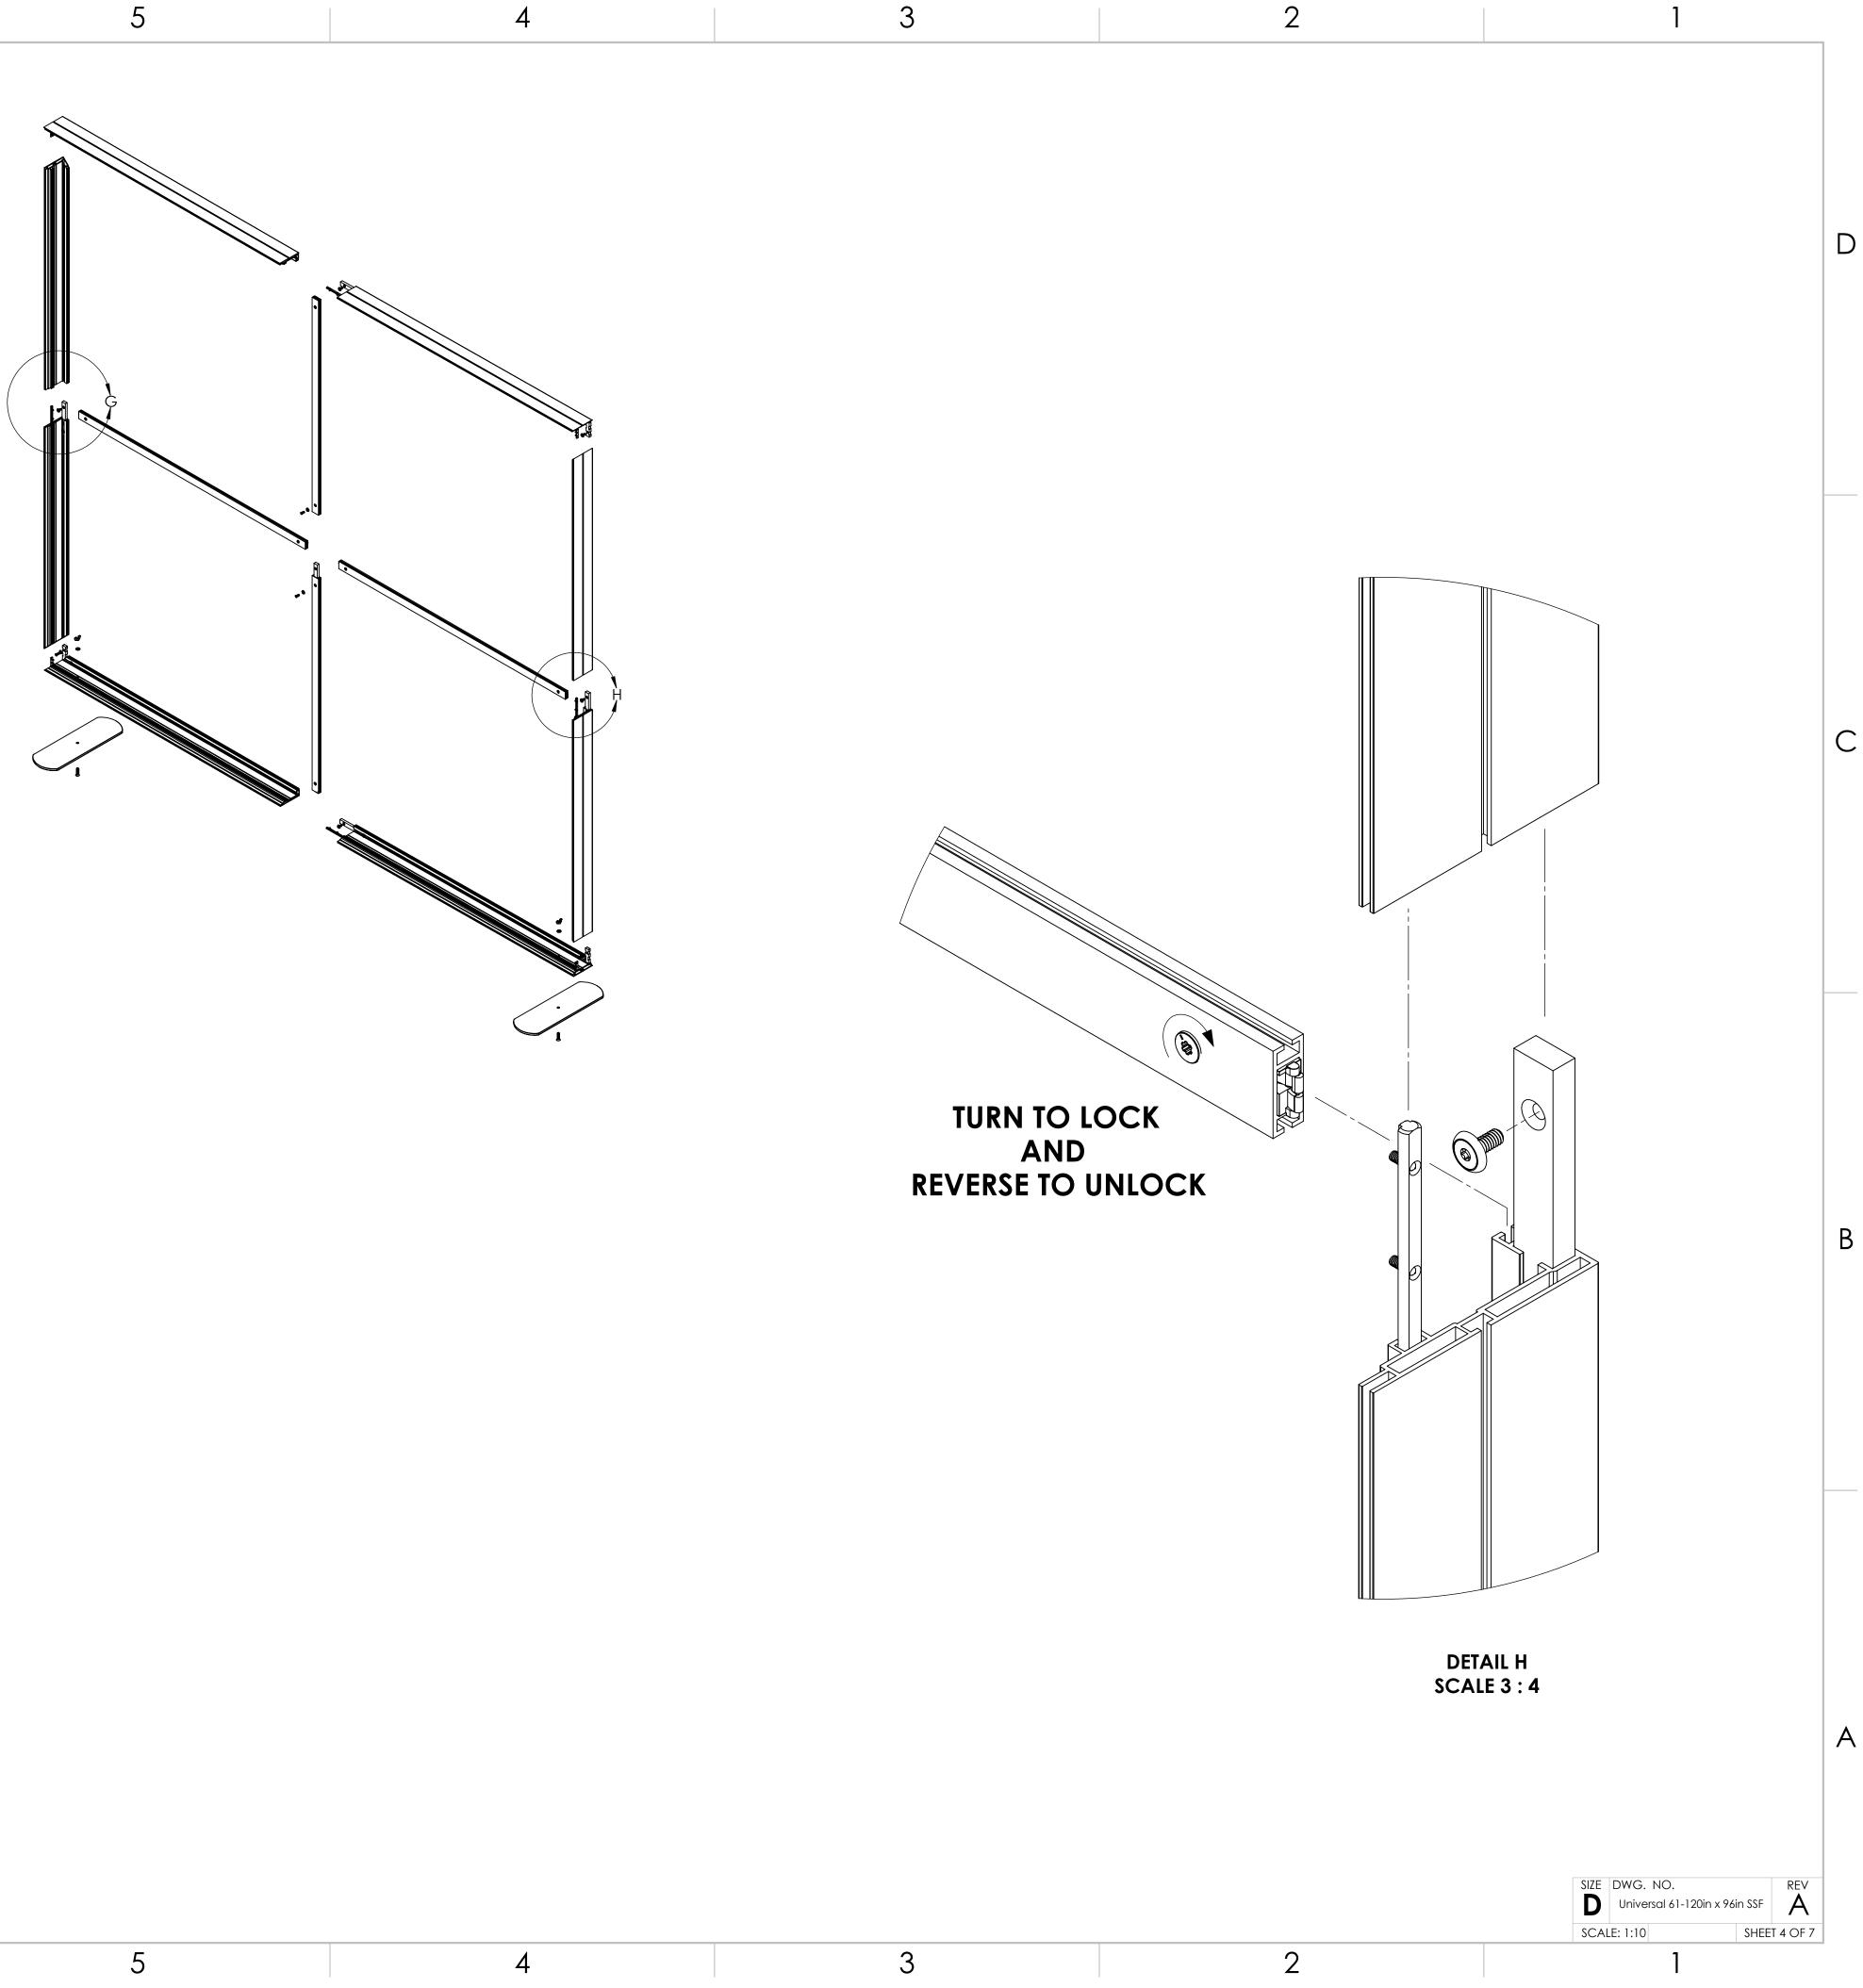

## MONITOR MOUNT ATTACHMENT DETAIL

1

С

**7.** LOOSEN THE SETSCREWS FOR THE TOP FRAME JOINING **INSERTS ENOUGH TO ALLOW** THE TOP FRAME TO BE SPREAD **SLIGHTLY APART.** 

2

**8**. ASSEMBLE HORIZONTAL SUPPORTS TO FRAME BY **INSERTING INTERLOCKS INTO REAR** CHANNEL OF FRAME *¬* 

### **AND** SIDE CHANNELS OF LONG **VERTICAL SUPPORTS.** -

### **BE CERTAIN THAT ALL SET** SCREWS ARE TIGHTENED AND THAT INTERLOCKS ARE FULLY ENGAGED AND SECURE AS IN DETAIL A

|                                          |                                                                                                                                                                                                                                                                                                                                                                                                                                                                                                                                                                                                                                                                                                                                                                                                                                                                                                                                                                                                                                                                                                                                                                                                                                                                                                                                                                                                                                                                                                                                                                                                                                                                                                                                                                                                                                                                                                                                                                                                                                                                                                                                      |                      | rage                      | 24             |
|------------------------------------------|--------------------------------------------------------------------------------------------------------------------------------------------------------------------------------------------------------------------------------------------------------------------------------------------------------------------------------------------------------------------------------------------------------------------------------------------------------------------------------------------------------------------------------------------------------------------------------------------------------------------------------------------------------------------------------------------------------------------------------------------------------------------------------------------------------------------------------------------------------------------------------------------------------------------------------------------------------------------------------------------------------------------------------------------------------------------------------------------------------------------------------------------------------------------------------------------------------------------------------------------------------------------------------------------------------------------------------------------------------------------------------------------------------------------------------------------------------------------------------------------------------------------------------------------------------------------------------------------------------------------------------------------------------------------------------------------------------------------------------------------------------------------------------------------------------------------------------------------------------------------------------------------------------------------------------------------------------------------------------------------------------------------------------------------------------------------------------------------------------------------------------------|----------------------|---------------------------|----------------|
| RNISH:<br>MATERIAL:                      | THRD<br>ANOLE ANA LECCUME ANA LECCUMENT ANA LECCUMENT ANALOL OF HERMAN A<br>ROLECION ANALOL OF ANALOL ANALOL OF ANALOL OF ANALOL OF ANALOL ANALO |                      |                           | IN WHOLE OR IN |
| DIMENSIONS ARE IN MILLIMETERS            |                                                                                                                                                                                                                                                                                                                                                                                                                                                                                                                                                                                                                                                                                                                                                                                                                                                                                                                                                                                                                                                                                                                                                                                                                                                                                                                                                                                                                                                                                                                                                                                                                                                                                                                                                                                                                                                                                                                                                                                                                                                                                                                                      | DO GROUP, INC.       | 5465 SW WES<br>BEAVERTON, |                |
| TOLERANCES<br>UNLESS OTHERWISE SPECIFIED |                                                                                                                                                                                                                                                                                                                                                                                                                                                                                                                                                                                                                                                                                                                                                                                                                                                                                                                                                                                                                                                                                                                                                                                                                                                                                                                                                                                                                                                                                                                                                                                                                                                                                                                                                                                                                                                                                                                                                                                                                                                                                                                                      |                      |                           |                |
|                                          | SZE DWG. NO.                                                                                                                                                                                                                                                                                                                                                                                                                                                                                                                                                                                                                                                                                                                                                                                                                                                                                                                                                                                                                                                                                                                                                                                                                                                                                                                                                                                                                                                                                                                                                                                                                                                                                                                                                                                                                                                                                                                                                                                                                                                                                                                         |                      | SHEET 1                   | -01            |
| 2                                        | SCALE: NA                                                                                                                                                                                                                                                                                                                                                                                                                                                                                                                                                                                                                                                                                                                                                                                                                                                                                                                                                                                                                                                                                                                                                                                                                                                                                                                                                                                                                                                                                                                                                                                                                                                                                                                                                                                                                                                                                                                                                                                                                                                                                                                            | DO NOT SCALE DRAWING | 1                         |                |

# PLEASE REFER TO LAST PAGE OF **MANUAL FOR SEG INSTRUCTIONS**

2

NOTES: UNLESS OTHERWISE SPECIFIED

- 1. ASSEMBLY TIME: 1 HOUR WITH 2 PERSONS.
- 2. FEET MAY VARY.

|     | DWG. NO.                |         | KEV      |
|-----|-------------------------|---------|----------|
|     | Universal 61-120in x 96 | bin SSF | A        |
| CAL | E: 1:10                 | SHEE    | t 1 OF 7 |
|     |                         |         |          |