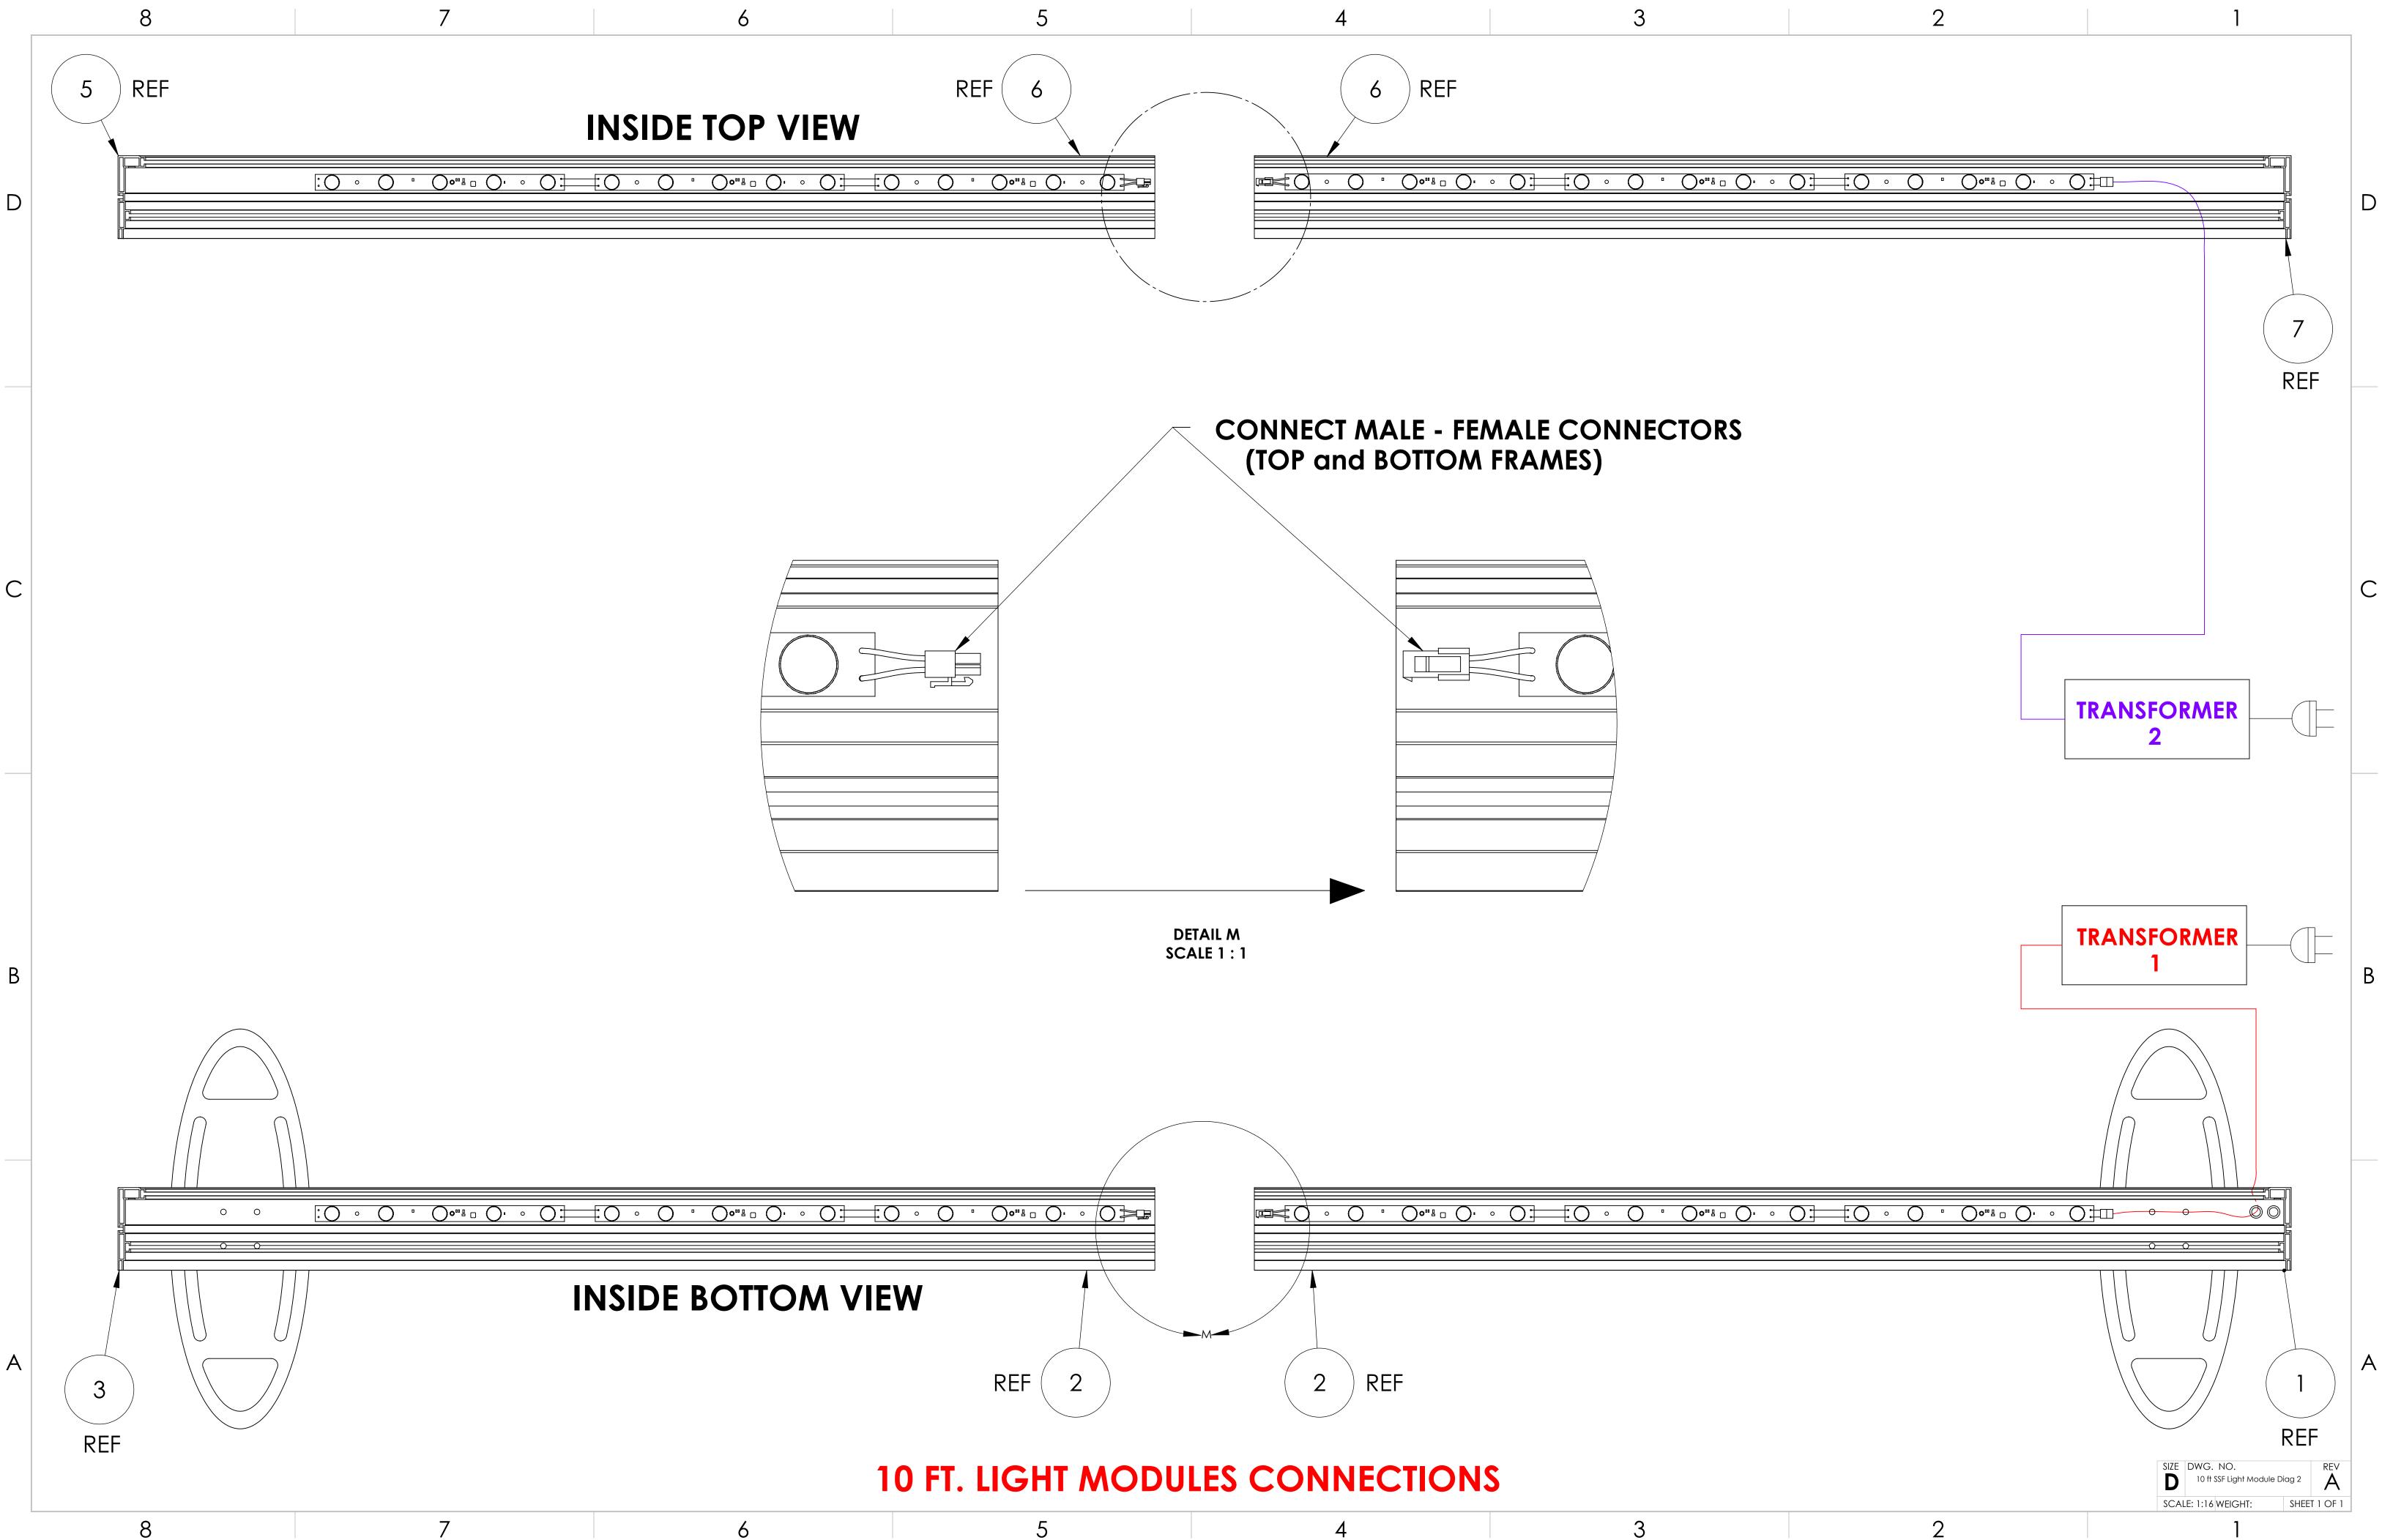

### FRONT VIEW WITH GRAPHIC & MONITOR

Page 1

В

| 8 | 7 | 6 | 5 | 4   | 3 |
|---|---|---|---|-----|---|
| 0 | / | 0 | 0 | T 1 | 0 |