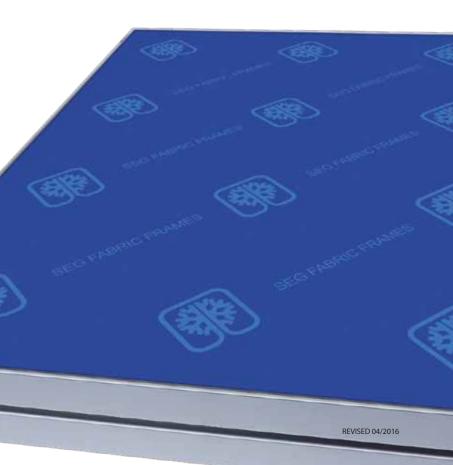

### **2:** Working in Centers.

Go back and press the silicone edge into the center - on eachside of the frame. **EXAMPLE:** A 20"x20" fabric/frame would be pressed in 8 locations.

PRESS

Cont'd.

4: After all has been pressed into your frame using this procedure, lightly tap your forefinger to smooth fabric between the tucks.