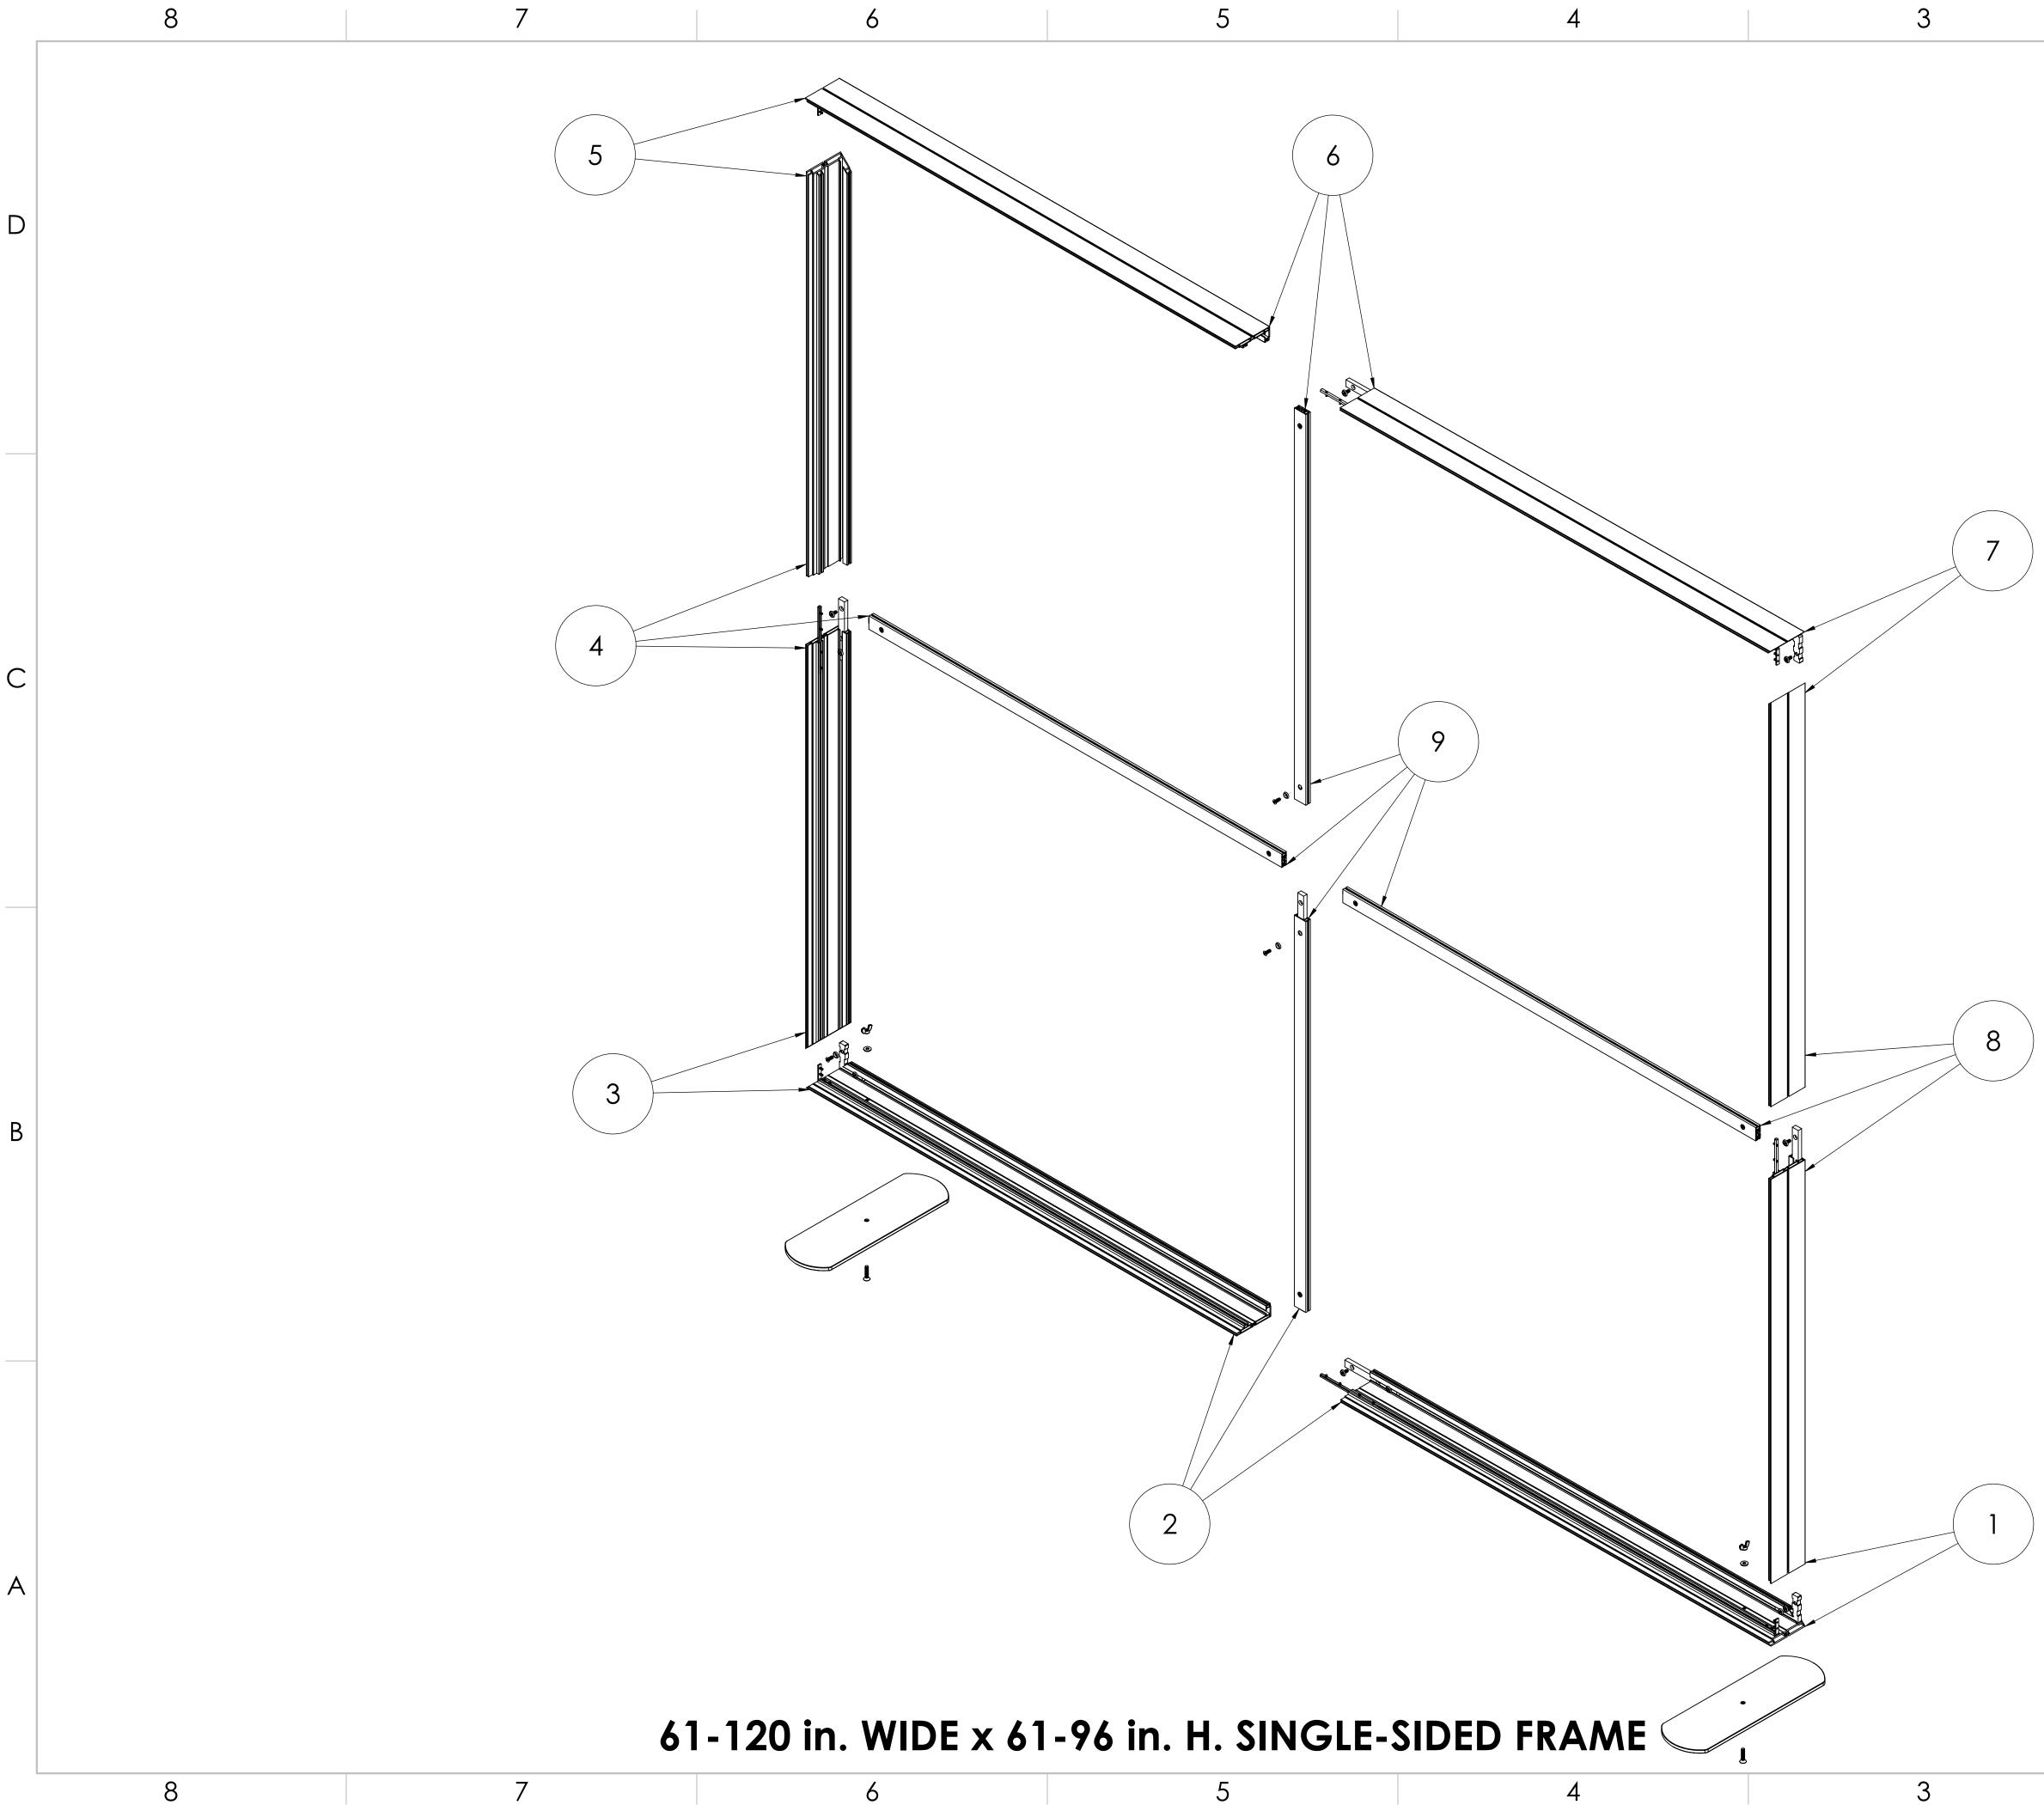

# PLEASE REFER TO LAST PAGE OF **MANUAL FOR SEG INSTRUCTIONS**

2

NOTES: UNLESS OTHERWISE SPECIFIED

- 1. ASSEMBLY TIME: 1 HOUR WITH 2 PERSONS.
- 2. FEET MAY VARY.

|     | DWG. NO.                |         | KEV      |
|-----|-------------------------|---------|----------|
|     | Universal 61-120in x 96 | bin SSF | A        |
| CAL | E: 1:10                 | SHEE    | t 1 OF 7 |
|     |                         |         |          |