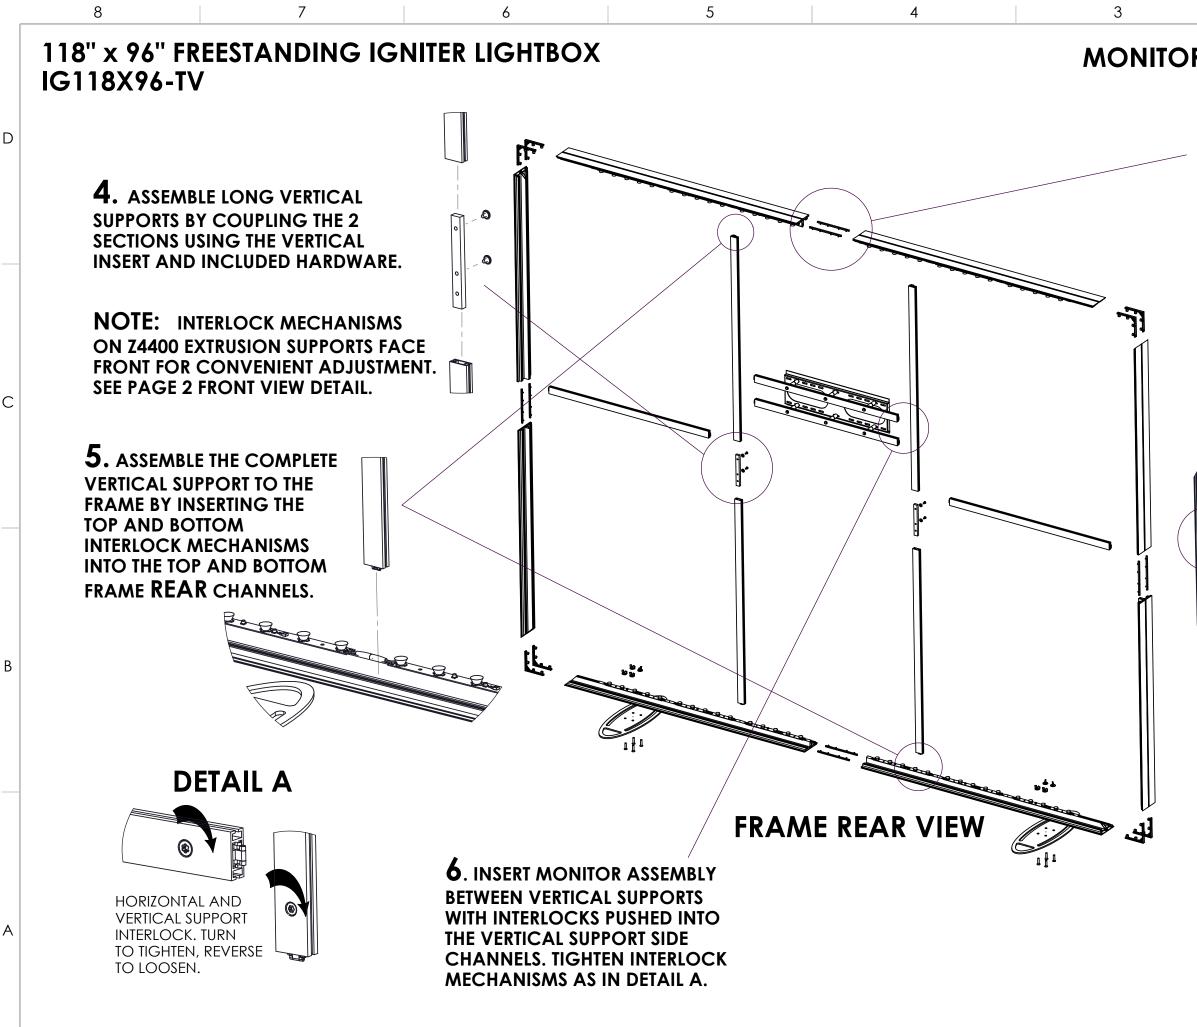

## MONITOR MOUNT ATTACHMENT DETAIL

1

С

**7.** LOOSEN THE SETSCREWS FOR THE TOP FRAME JOINING **INSERTS ENOUGH TO ALLOW** THE TOP FRAME TO BE SPREAD **SLIGHTLY APART.** 

2

**8**. ASSEMBLE HORIZONTAL SUPPORTS TO FRAME BY **INSERTING INTERLOCKS INTO REAR** CHANNEL OF FRAME *¬* 

### **AND** SIDE CHANNELS OF LONG **VERTICAL SUPPORTS.** -

### **BE CERTAIN THAT ALL SET** SCREWS ARE TIGHTENED AND THAT INTERLOCKS ARE FULLY ENGAGED AND SECURE AS IN DETAIL A

|                                          |                                                                                                                                                                                                                                                                                                                                                                                                                                                                                                                                                                                                                                                                                                                                                                                                                                                                                                                                                                                                                                                                                                                                                                                                                                                                                                                                                                                                                                                                                                                                                                                                                                                                                                                                                                                                                                                                                                                                                                                                                                                                                                                                      |                      | rage                      | 24             |
|------------------------------------------|--------------------------------------------------------------------------------------------------------------------------------------------------------------------------------------------------------------------------------------------------------------------------------------------------------------------------------------------------------------------------------------------------------------------------------------------------------------------------------------------------------------------------------------------------------------------------------------------------------------------------------------------------------------------------------------------------------------------------------------------------------------------------------------------------------------------------------------------------------------------------------------------------------------------------------------------------------------------------------------------------------------------------------------------------------------------------------------------------------------------------------------------------------------------------------------------------------------------------------------------------------------------------------------------------------------------------------------------------------------------------------------------------------------------------------------------------------------------------------------------------------------------------------------------------------------------------------------------------------------------------------------------------------------------------------------------------------------------------------------------------------------------------------------------------------------------------------------------------------------------------------------------------------------------------------------------------------------------------------------------------------------------------------------------------------------------------------------------------------------------------------------|----------------------|---------------------------|----------------|
| RNISH:<br>MATERIAL:                      | THRD<br>ANOLE ANA LECCUME ANA LECCUMENT ANA LECCUMENT ANALOL OF HERMAN A<br>ROLECION ANALOL OF ANALOL ANALOL OF ANALOL OF ANALOL OF ANALOL ANALO |                      |                           | IN WHOLE OR IN |
| DIMENSIONS ARE IN MILLIMETERS            |                                                                                                                                                                                                                                                                                                                                                                                                                                                                                                                                                                                                                                                                                                                                                                                                                                                                                                                                                                                                                                                                                                                                                                                                                                                                                                                                                                                                                                                                                                                                                                                                                                                                                                                                                                                                                                                                                                                                                                                                                                                                                                                                      | DO GROUP, INC.       | 5465 SW WES<br>BEAVERTON, |                |
| TOLERANCES<br>UNLESS OTHERWISE SPECIFIED |                                                                                                                                                                                                                                                                                                                                                                                                                                                                                                                                                                                                                                                                                                                                                                                                                                                                                                                                                                                                                                                                                                                                                                                                                                                                                                                                                                                                                                                                                                                                                                                                                                                                                                                                                                                                                                                                                                                                                                                                                                                                                                                                      |                      |                           |                |
|                                          | SZE DWG. NO.                                                                                                                                                                                                                                                                                                                                                                                                                                                                                                                                                                                                                                                                                                                                                                                                                                                                                                                                                                                                                                                                                                                                                                                                                                                                                                                                                                                                                                                                                                                                                                                                                                                                                                                                                                                                                                                                                                                                                                                                                                                                                                                         |                      | SHEET 1                   | -01            |
| 2                                        | SCALE: NA                                                                                                                                                                                                                                                                                                                                                                                                                                                                                                                                                                                                                                                                                                                                                                                                                                                                                                                                                                                                                                                                                                                                                                                                                                                                                                                                                                                                                                                                                                                                                                                                                                                                                                                                                                                                                                                                                                                                                                                                                                                                                                                            | DO NOT SCALE DRAWING | 1                         |                |