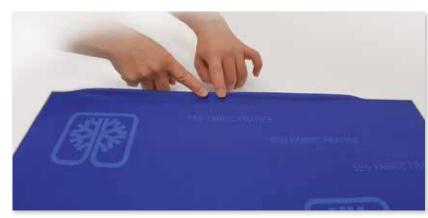

### **2:** Working in Centers.

Go back and press the silicone edge into the center - on eachside of the frame. **EXAMPLE:** A 20"x20" fabric/frame would be pressed in 8 locations.

PRESS

Cont'd.

4: After all has been pressed into your frame using this procedure, lightly tap your forefinger to smooth fabric between the tucks.