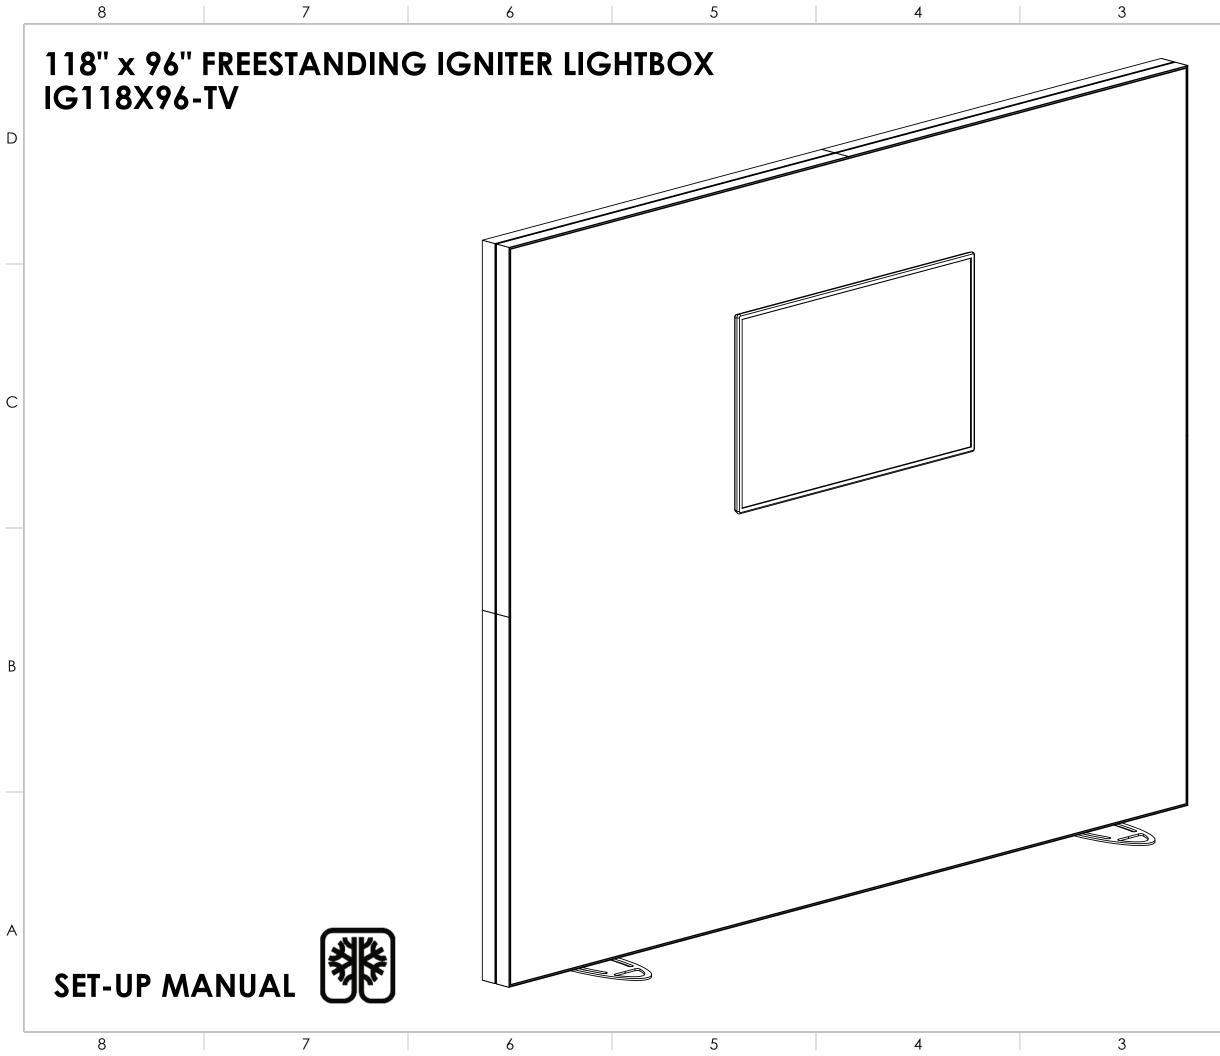

### FRONT VIEW WITH GRAPHIC & MONITOR

Page 1

В

| 8 | 7 | 6 | 5 | 4   | 3 |
|---|---|---|---|-----|---|
| 0 | / | 0 | 0 | T 1 | 0 |