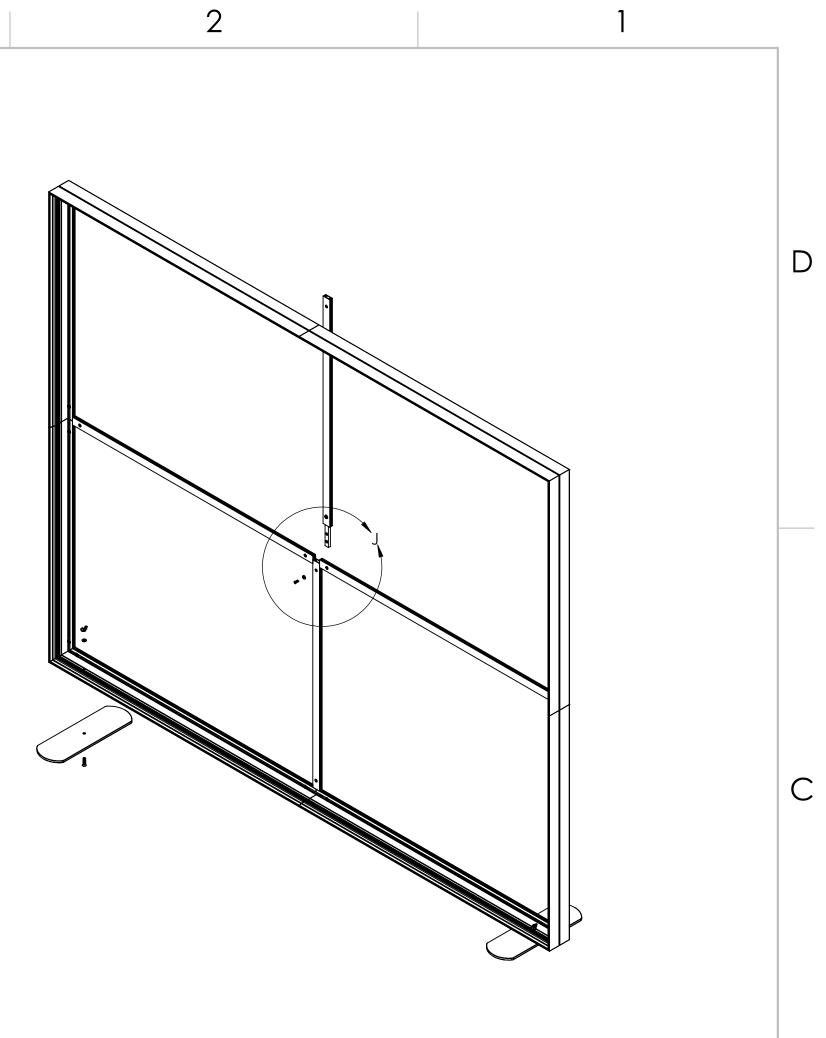

### FRONT VIEW WITH GRAPHIC & MONITOR

Page 1

В

| 8 | 7 | 6 | 5 | 4   | 3 |
|---|---|---|---|-----|---|
| 0 | / | 0 | 0 | T 1 | 0 |