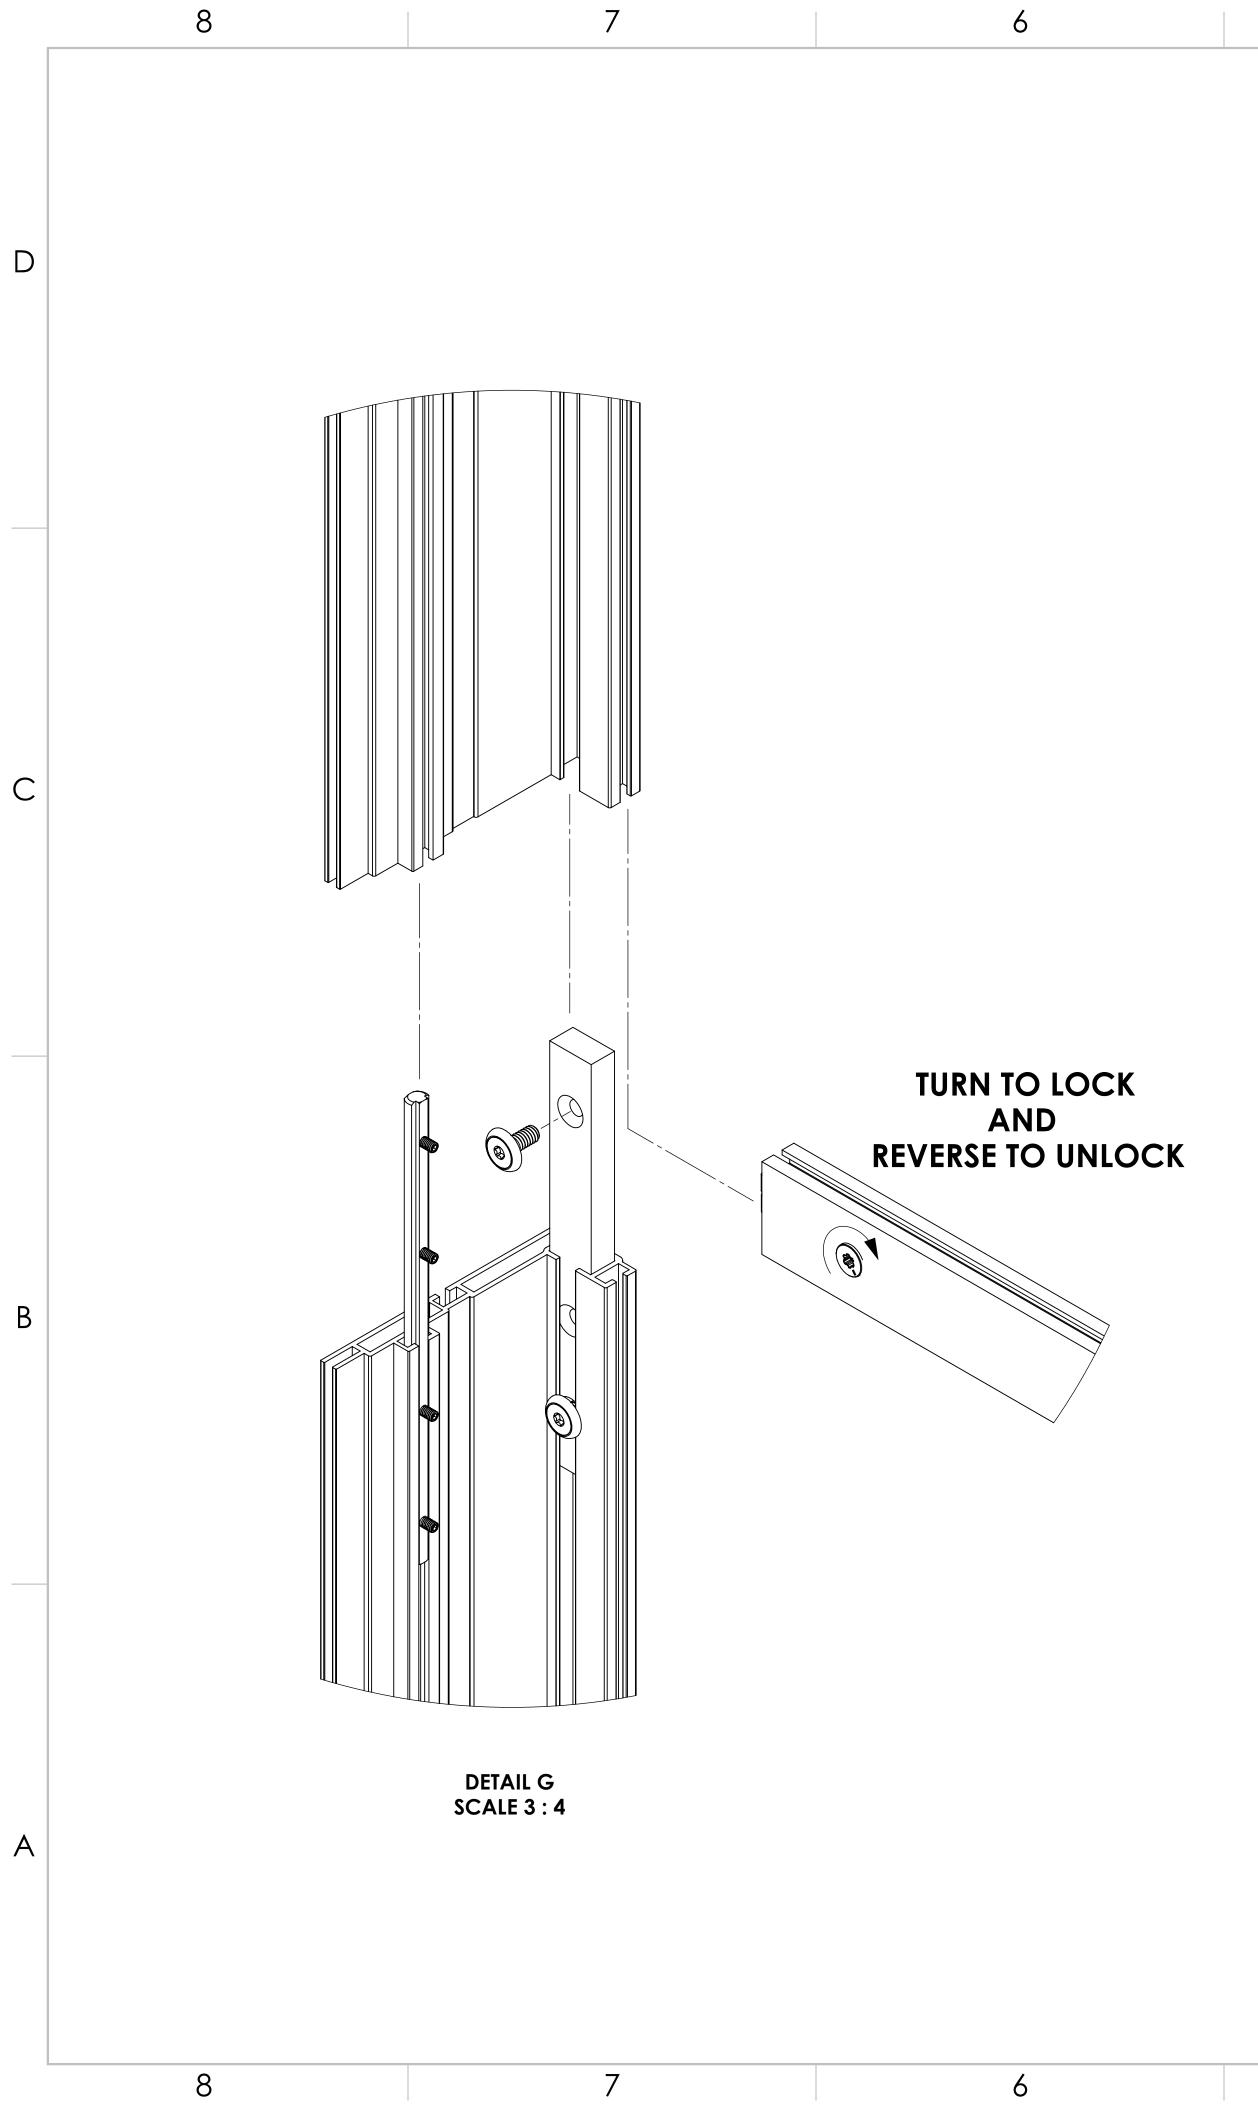

### **BE CERTAIN THAT ALL SET** SCREWS ARE TIGHTENED AND THAT INTERLOCKS ARE FULLY ENGAGED AND SECURE AS IN DETAIL A

|                                          |                                                                                                                                                                                                                                                                                                                                                                                                                                                                                                                                                                                                                                                                                                                                                                                                                                                                                                                                                                                                                                                                                                                                                                                                                                                                                                                                                                                                                                                                                                                                                                                                                                                                                                                                                                                                                                                                                                                                                                                                                                                                                                                                      |                      | rage                      | 24             |
|------------------------------------------|--------------------------------------------------------------------------------------------------------------------------------------------------------------------------------------------------------------------------------------------------------------------------------------------------------------------------------------------------------------------------------------------------------------------------------------------------------------------------------------------------------------------------------------------------------------------------------------------------------------------------------------------------------------------------------------------------------------------------------------------------------------------------------------------------------------------------------------------------------------------------------------------------------------------------------------------------------------------------------------------------------------------------------------------------------------------------------------------------------------------------------------------------------------------------------------------------------------------------------------------------------------------------------------------------------------------------------------------------------------------------------------------------------------------------------------------------------------------------------------------------------------------------------------------------------------------------------------------------------------------------------------------------------------------------------------------------------------------------------------------------------------------------------------------------------------------------------------------------------------------------------------------------------------------------------------------------------------------------------------------------------------------------------------------------------------------------------------------------------------------------------------|----------------------|---------------------------|----------------|
| RNISH:<br>MATERIAL:                      | THRD<br>ANOLE ANA LECCUME ANA LECCUMENT ANA LECCUMENT ANALOL OF HERMAN A<br>ROLECION ANALOL OF ANALOL ANALOL OF ANALOL OF ANALOL OF ANALOL ANALO |                      |                           | IN WHOLE OR IN |
| DIMENSIONS ARE IN MILLIMETERS            |                                                                                                                                                                                                                                                                                                                                                                                                                                                                                                                                                                                                                                                                                                                                                                                                                                                                                                                                                                                                                                                                                                                                                                                                                                                                                                                                                                                                                                                                                                                                                                                                                                                                                                                                                                                                                                                                                                                                                                                                                                                                                                                                      | DO GROUP, INC.       | 5465 SW WES<br>BEAVERTON, |                |
| TOLERANCES<br>UNLESS OTHERWISE SPECIFIED |                                                                                                                                                                                                                                                                                                                                                                                                                                                                                                                                                                                                                                                                                                                                                                                                                                                                                                                                                                                                                                                                                                                                                                                                                                                                                                                                                                                                                                                                                                                                                                                                                                                                                                                                                                                                                                                                                                                                                                                                                                                                                                                                      |                      |                           |                |
|                                          | SZE DWG. NO.                                                                                                                                                                                                                                                                                                                                                                                                                                                                                                                                                                                                                                                                                                                                                                                                                                                                                                                                                                                                                                                                                                                                                                                                                                                                                                                                                                                                                                                                                                                                                                                                                                                                                                                                                                                                                                                                                                                                                                                                                                                                                                                         |                      | SHEET 1                   | -01            |
| 2                                        | SCALE: NA                                                                                                                                                                                                                                                                                                                                                                                                                                                                                                                                                                                                                                                                                                                                                                                                                                                                                                                                                                                                                                                                                                                                                                                                                                                                                                                                                                                                                                                                                                                                                                                                                                                                                                                                                                                                                                                                                                                                                                                                                                                                                                                            | DO NOT SCALE DRAWING | 1                         |                |