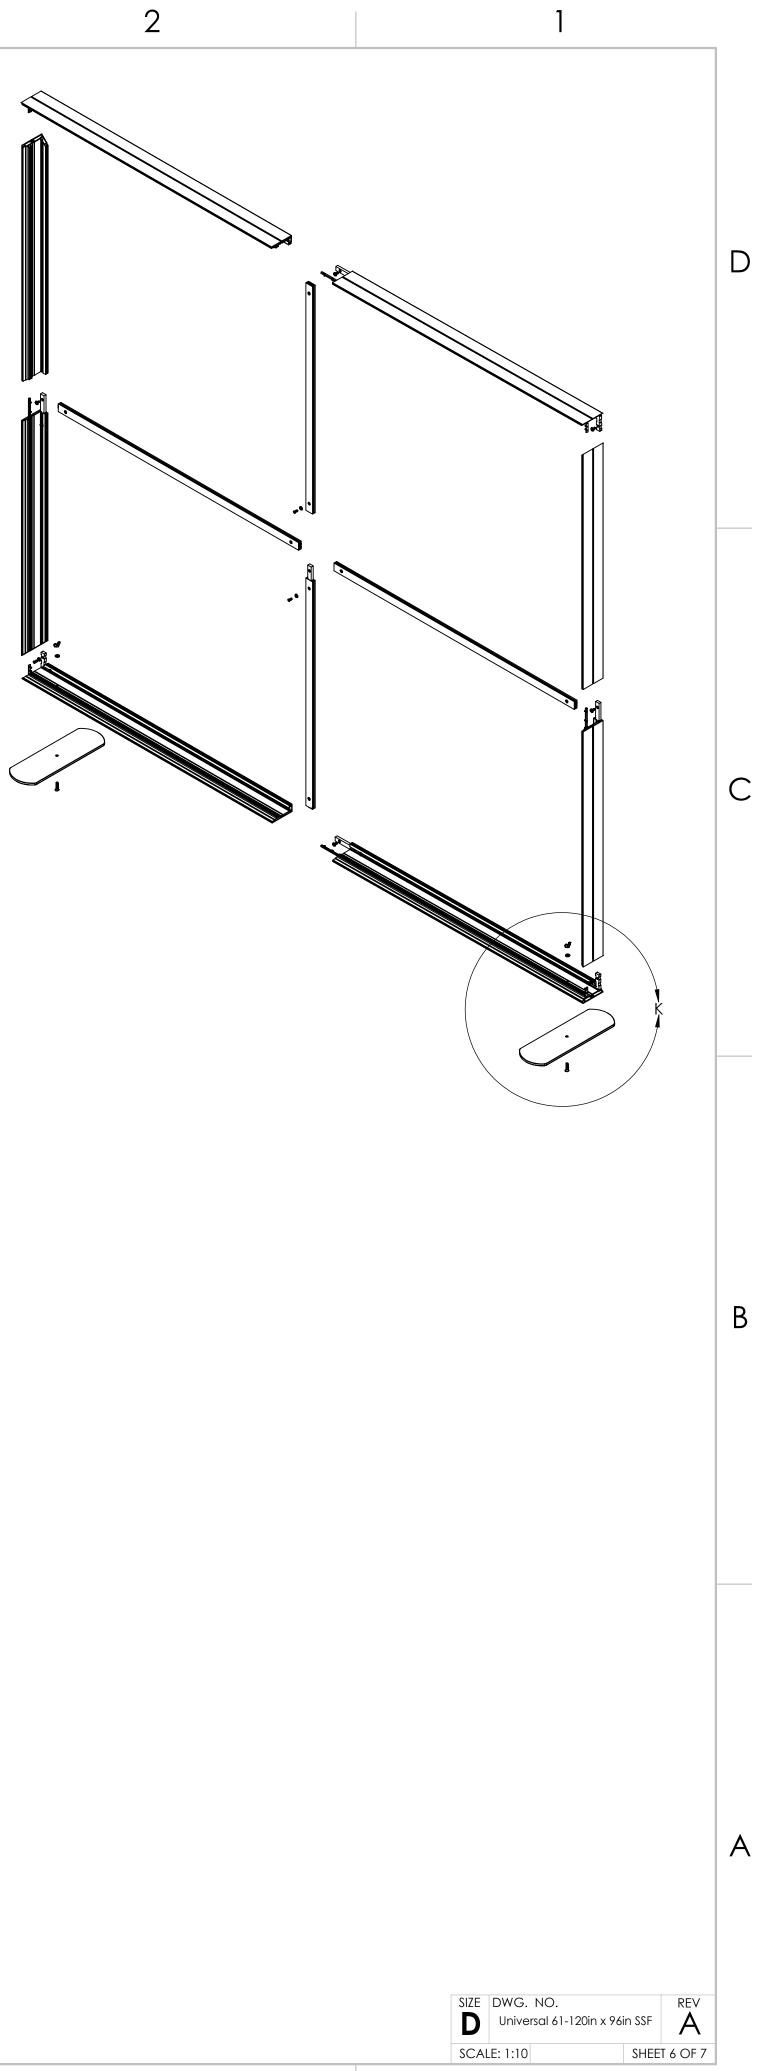

## MONITOR MOUNT ATTACHMENT DETAIL

1

С

**7.** LOOSEN THE SETSCREWS FOR THE TOP FRAME JOINING **INSERTS ENOUGH TO ALLOW** THE TOP FRAME TO BE SPREAD **SLIGHTLY APART.** 

2

**8**. ASSEMBLE HORIZONTAL SUPPORTS TO FRAME BY **INSERTING INTERLOCKS INTO REAR** CHANNEL OF FRAME *¬* 

### **AND** SIDE CHANNELS OF LONG **VERTICAL SUPPORTS.** -

### **BE CERTAIN THAT ALL SET** SCREWS ARE TIGHTENED AND THAT INTERLOCKS ARE FULLY ENGAGED AND SECURE AS IN DETAIL A

|                                          |                                                                                                                                                                                                                                                                                                                                                                                                                                                                                                                                                                                                                                                                                                                                                                                                                                                                                                                                                                                                                                                                                                                                                                                                                                                                                                                                                                                                                                                                                                                                                                                                                                                                                                                                                                                                                                                                                                                                                                                                                                                                                                                                      |                      | rage                      | 24             |
|------------------------------------------|--------------------------------------------------------------------------------------------------------------------------------------------------------------------------------------------------------------------------------------------------------------------------------------------------------------------------------------------------------------------------------------------------------------------------------------------------------------------------------------------------------------------------------------------------------------------------------------------------------------------------------------------------------------------------------------------------------------------------------------------------------------------------------------------------------------------------------------------------------------------------------------------------------------------------------------------------------------------------------------------------------------------------------------------------------------------------------------------------------------------------------------------------------------------------------------------------------------------------------------------------------------------------------------------------------------------------------------------------------------------------------------------------------------------------------------------------------------------------------------------------------------------------------------------------------------------------------------------------------------------------------------------------------------------------------------------------------------------------------------------------------------------------------------------------------------------------------------------------------------------------------------------------------------------------------------------------------------------------------------------------------------------------------------------------------------------------------------------------------------------------------------|----------------------|---------------------------|----------------|
| RNISH:<br>MATERIAL:                      | THRD<br>ANOLE ANA LECCUME ANA LECCUMENT ANA LECCUMENT ANALOL OF HERMAN A<br>ROLECION ANALOL OF ANALOL ANALOL OF ANALOL OF ANALOL OF ANALOL ANALO |                      |                           | IN WHOLE OR IN |
| DIMENSIONS ARE IN MILLIMETERS            |                                                                                                                                                                                                                                                                                                                                                                                                                                                                                                                                                                                                                                                                                                                                                                                                                                                                                                                                                                                                                                                                                                                                                                                                                                                                                                                                                                                                                                                                                                                                                                                                                                                                                                                                                                                                                                                                                                                                                                                                                                                                                                                                      | DO GROUP, INC.       | 5465 SW WES<br>BEAVERTON, |                |
| TOLERANCES<br>UNLESS OTHERWISE SPECIFIED |                                                                                                                                                                                                                                                                                                                                                                                                                                                                                                                                                                                                                                                                                                                                                                                                                                                                                                                                                                                                                                                                                                                                                                                                                                                                                                                                                                                                                                                                                                                                                                                                                                                                                                                                                                                                                                                                                                                                                                                                                                                                                                                                      |                      |                           |                |
|                                          | SZE DWG. NO.                                                                                                                                                                                                                                                                                                                                                                                                                                                                                                                                                                                                                                                                                                                                                                                                                                                                                                                                                                                                                                                                                                                                                                                                                                                                                                                                                                                                                                                                                                                                                                                                                                                                                                                                                                                                                                                                                                                                                                                                                                                                                                                         |                      | SHEET 1                   | -01            |
| 2                                        | SCALE: NA                                                                                                                                                                                                                                                                                                                                                                                                                                                                                                                                                                                                                                                                                                                                                                                                                                                                                                                                                                                                                                                                                                                                                                                                                                                                                                                                                                                                                                                                                                                                                                                                                                                                                                                                                                                                                                                                                                                                                                                                                                                                                                                            | DO NOT SCALE DRAWING | 1                         |                |