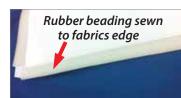

### What are Silicone Edge Graphics (SEG)?

SEG are dye-sublimation fabric graphics with silicone strips sewn along the underside of the fabrics edge. SEG frames have grooves along their perimeter designed to snugly hold the silicone strips so the fabric can be stretched across the frame for a drum-tight fit.