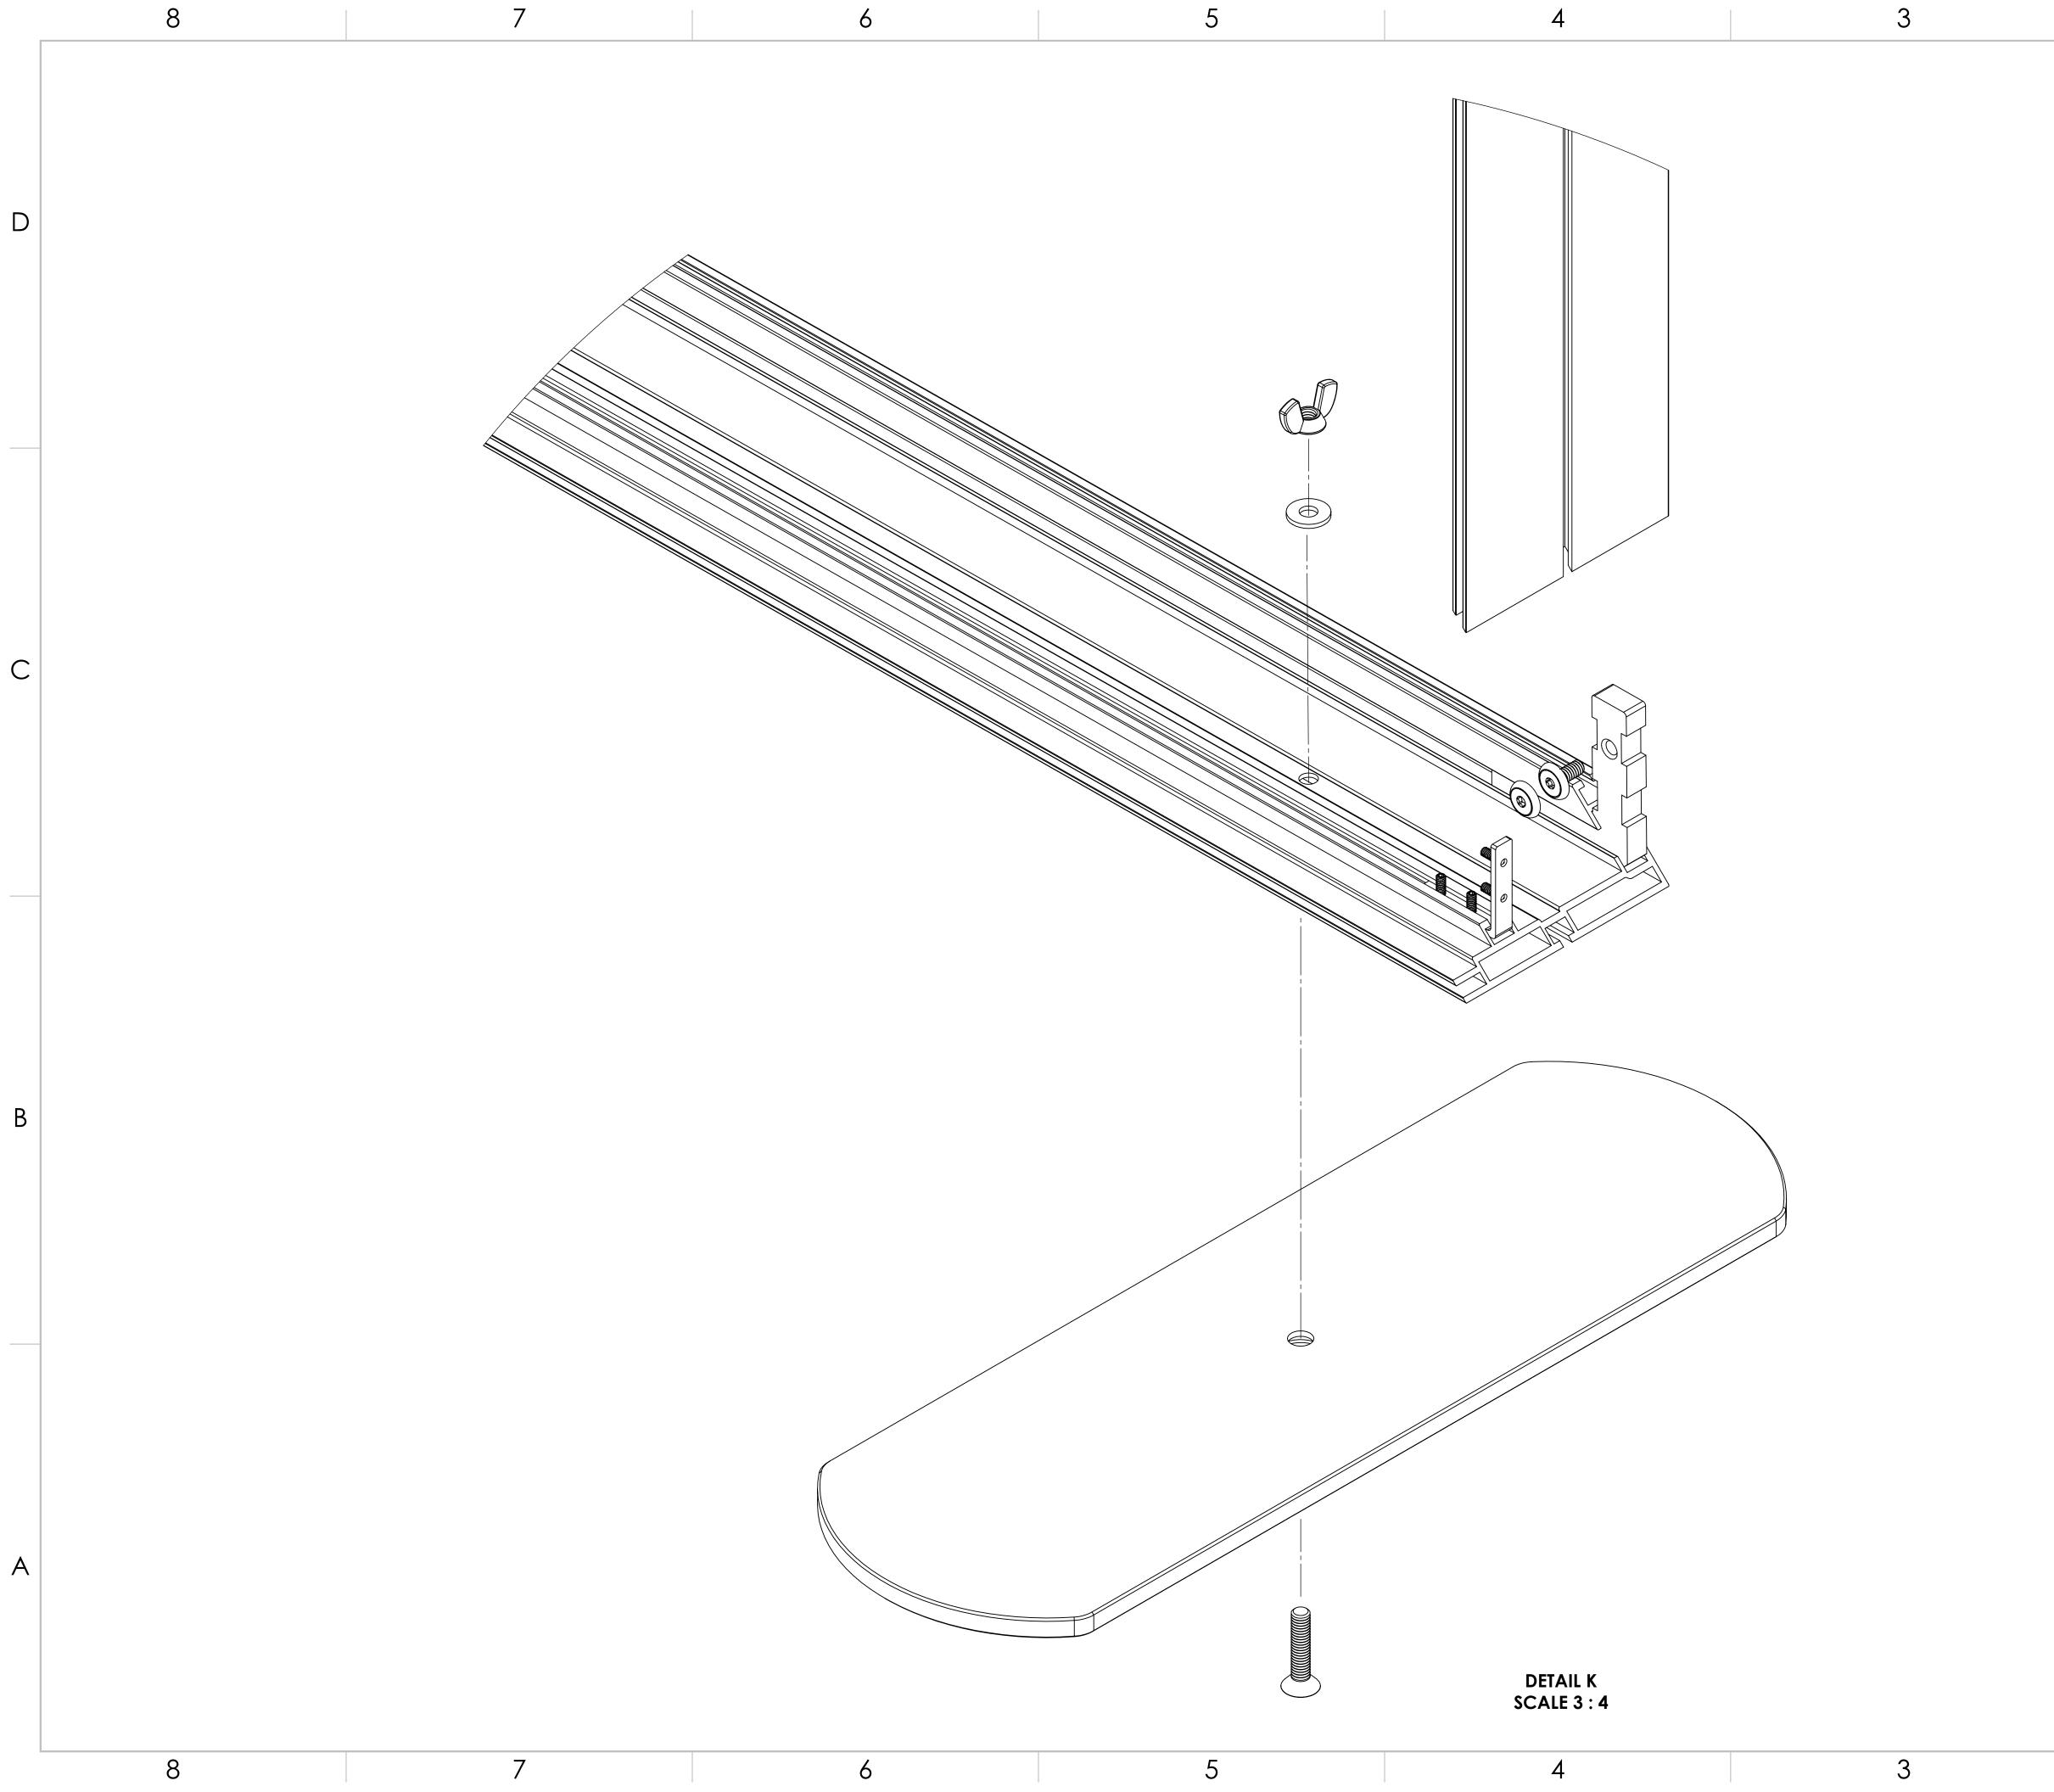

# FEET MAY VARY:

## FRAMES LARGER THAN 8 FT. WIDE **USE THESE ELLIPSE FEET.**

2

D

С

В

А