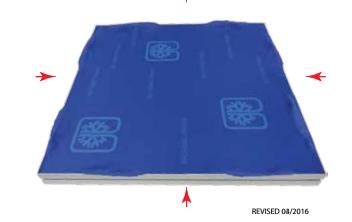

### 1: With Clean Hands,

Press SEG silicone edge first, into the corners of the frame.

**CORRECT WAY** 

# **PRESS** Example: 36"x 36" frame