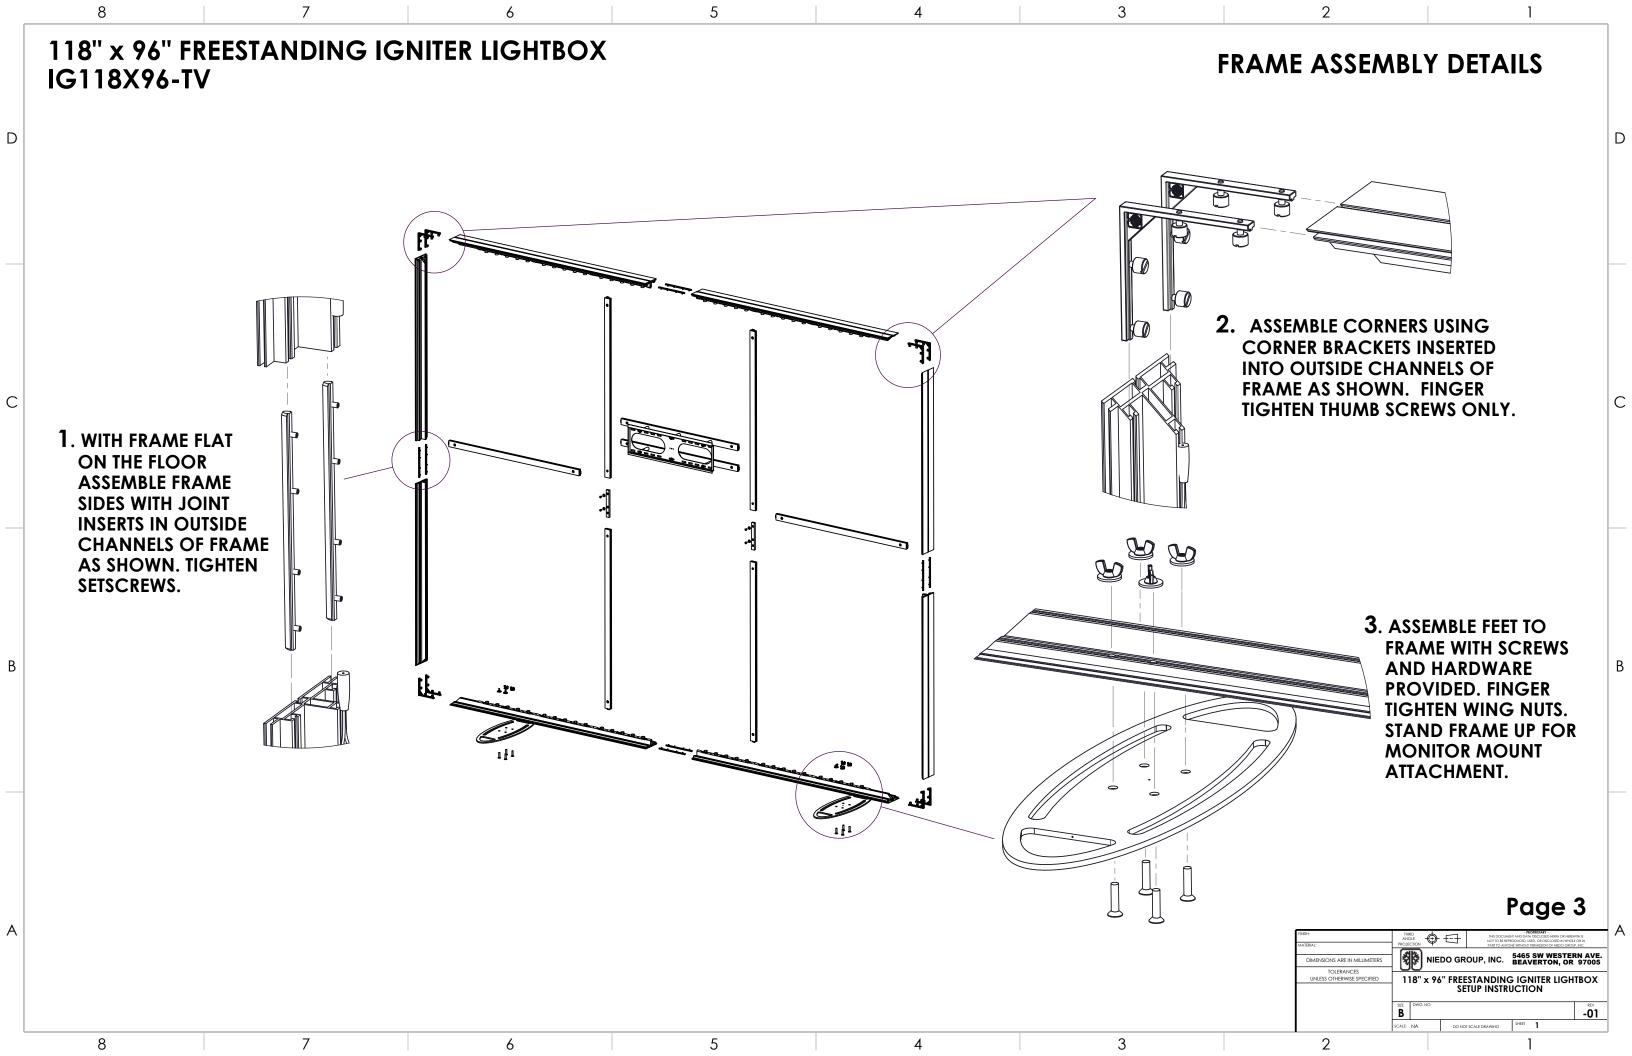

### PLEASE REFER TO LAST PAGE OF MANUAL FOR SEG INSTRUCTIONS

1

D

С

В

2

### FRONT VIEW WITH GRAPHIC & MONITOR



Page 1







В

| 8 | 7 | 6 | 5 | 4   | 3 |
|---|---|---|---|-----|---|
| 0 | / | 0 | 0 | T 1 | 0 |

## MONITOR MOUNT ATTACHMENT DETAIL

1

С

**7.** LOOSEN THE SETSCREWS FOR THE TOP FRAME JOINING **INSERTS ENOUGH TO ALLOW** THE TOP FRAME TO BE SPREAD **SLIGHTLY APART.** 

2

**8**. ASSEMBLE HORIZONTAL SUPPORTS TO FRAME BY **INSERTING INTERLOCKS INTO REAR** CHANNEL OF FRAME *¬* 

### **AND** SIDE CHANNELS OF LONG **VERTICAL SUPPORTS.** -

### **BE CERTAIN THAT ALL SET** SCREWS ARE TIGHTENED AND THAT INTERLOCKS ARE FULLY ENGAGED AND SECURE AS IN DETAIL A

|                                          |