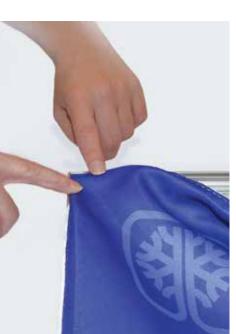

### 1: With Clean Hands,

Press SEG silicone edge first, into the corners of the frame.

**CORRECT WAY** 

# **PRESS** Example: 36"x 36" frame