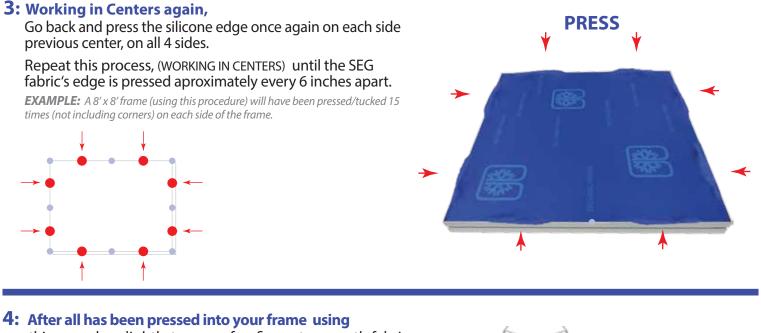

### **2:** Working in Centers.

Go back and press the silicone edge into the center - on eachside of the frame. **EXAMPLE:** A 20"x20" fabric/frame would be pressed in 8 locations.

PRESS

Cont'd.

4: After all has been pressed into your frame using this procedure, lightly tap your forefinger to smooth fabric between the tucks.