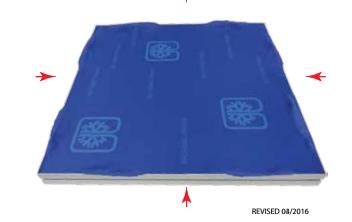

### **2:** Working in Centers.

Go back and press the silicone edge into the center - on eachside of the frame. **EXAMPLE:** A 20"x20" fabric/frame would be pressed in 8 locations.

PRESS

Cont'd.

4: After all has been pressed into your frame using this procedure, lightly tap your forefinger to smooth fabric between the tucks.