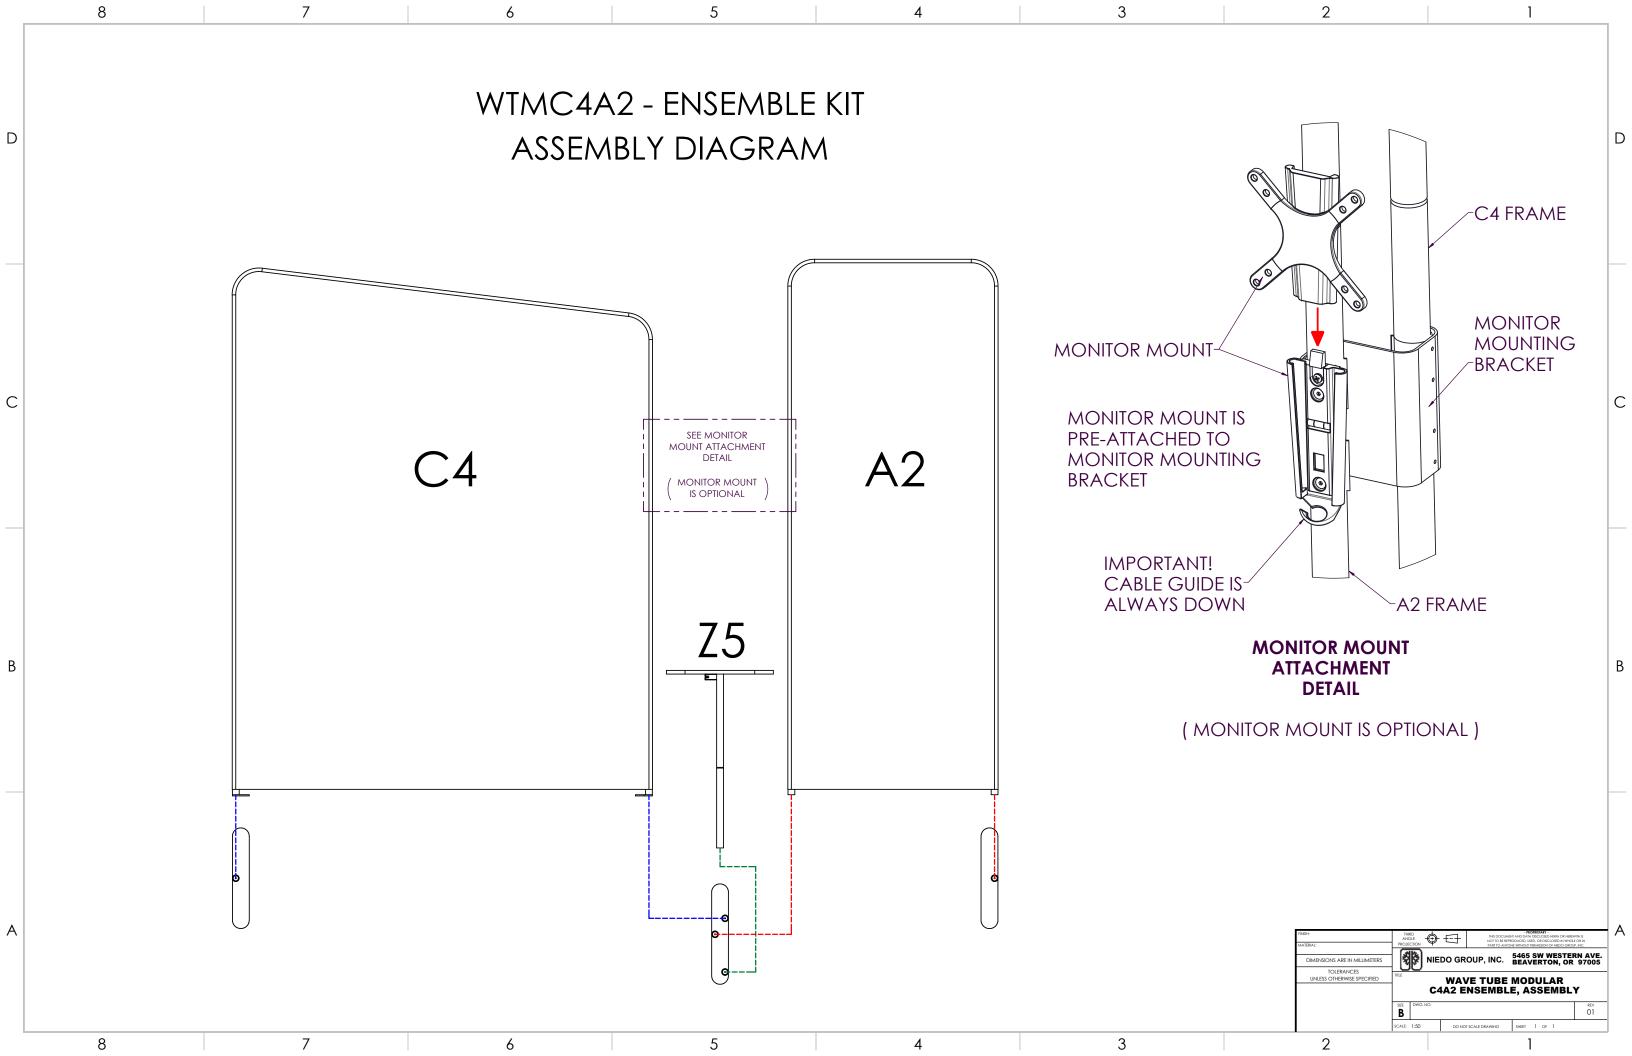

REVISIONS

REV DESCRIPTION ENGINEER DATE

AA INITIAL RELEASE D. OWENS 02/08/18

## NOTES: UNLESS OTHERWISE SPECIFIED:

- 1. ASSEMBLY TIME: 1 HOUR WITH 1 PERSON.
- 2. NUMBERED HEXAGONS MATCH THE NUMBERED LABELS ON EACH PART DURING ASSEMBLY.
- 3. FEET STYLE MAY VARY.





| REVISIONS |                 |          |          |
|-----------|-----------------|----------|----------|
| REV       | DESCRIPTION     | ENGINEER | DATE     |
| AA        | INITIAL RELEASE | D. OWENS | 12/12/17 |

## **NOTES:** UNLESS OTHERWISE SPECIFIED:

- 1. ASSEMBLY TIME: 1 HOUR WITH 1 PERSON.
- 2. NUMBERED HEXAGONS MATCH THE NUMBERED LABELS ON EACH PART DURING ASSEMBLY.
- 3. FEET STYLE MAY VARY.