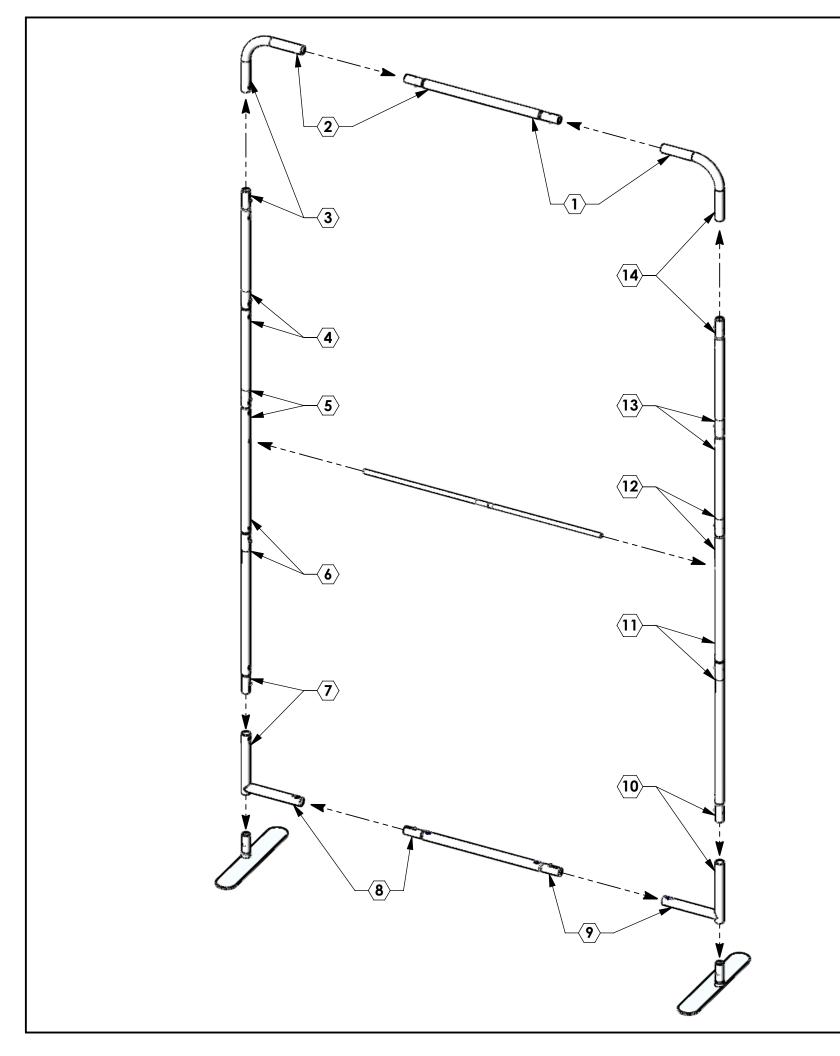

## NOTES: UNLESS OTHERWISE SPECIFIED:

- 1. ASSEMBLY TIME: 1 HOUR WITH 1 PERSON.
- 2. NUMBERED HEXAGONS MATCH THE NUMBERED LABELS ON EACH PART DURING ASSEMBLY.
- 3. FEET STYLE MAY VARY.

| REVISIONS |                 |          |          |
|-----------|-----------------|----------|----------|
| REV       | DESCRIPTION     | ENGINEER | DATE     |
| AA        | INITIAL RELEASE | D. OWENS | 12/12/17 |

## **NOTES:** UNLESS OTHERWISE SPECIFIED:

- 1. ASSEMBLY TIME: 1 HOUR WITH 1 PERSON.
- 2. NUMBERED HEXAGONS MATCH THE NUMBERED LABELS ON EACH PART DURING ASSEMBLY.
- 3. FEET STYLE MAY VARY.