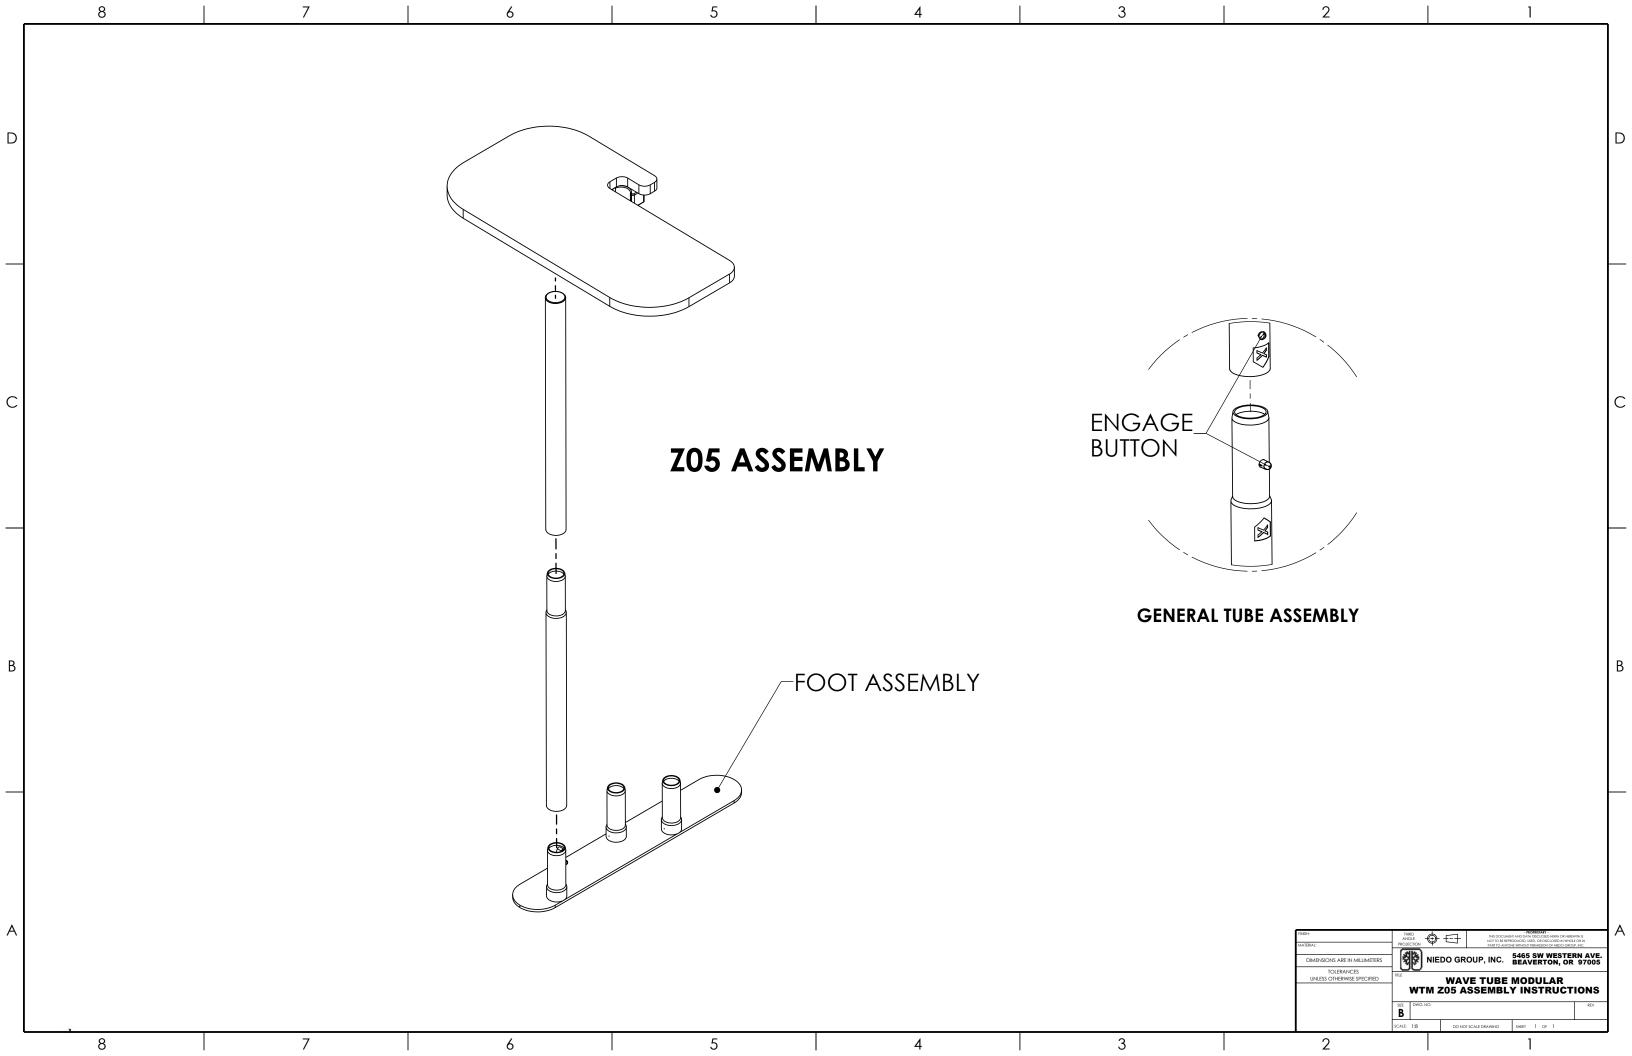

REVISIONS

REV DESCRIPTION ENGINEER DATE

AA INITIAL RELEASE D. OWENS 02/08/18

## NOTES: UNLESS OTHERWISE SPECIFIED:

- 1. ASSEMBLY TIME: 1 HOUR WITH 1 PERSON.
- 2. NUMBERED HEXAGONS MATCH THE NUMBERED LABELS ON EACH PART DURING ASSEMBLY.
- 3. FEET STYLE MAY VARY.





| REVISIONS |                 |          |          |
|-----------|-----------------|----------|----------|
| REV       | DESCRIPTION     | ENGINEER | DATE     |
| AA        | INITIAL RELEASE | D. OWENS | 12/12/17 |

## **NOTES:** UNLESS OTHERWISE SPECIFIED:

- 1. ASSEMBLY TIME: 1 HOUR WITH 1 PERSON.
- 2. NUMBERED HEXAGONS MATCH THE NUMBERED LABELS ON EACH PART DURING ASSEMBLY.
- 3. FEET STYLE MAY VARY.