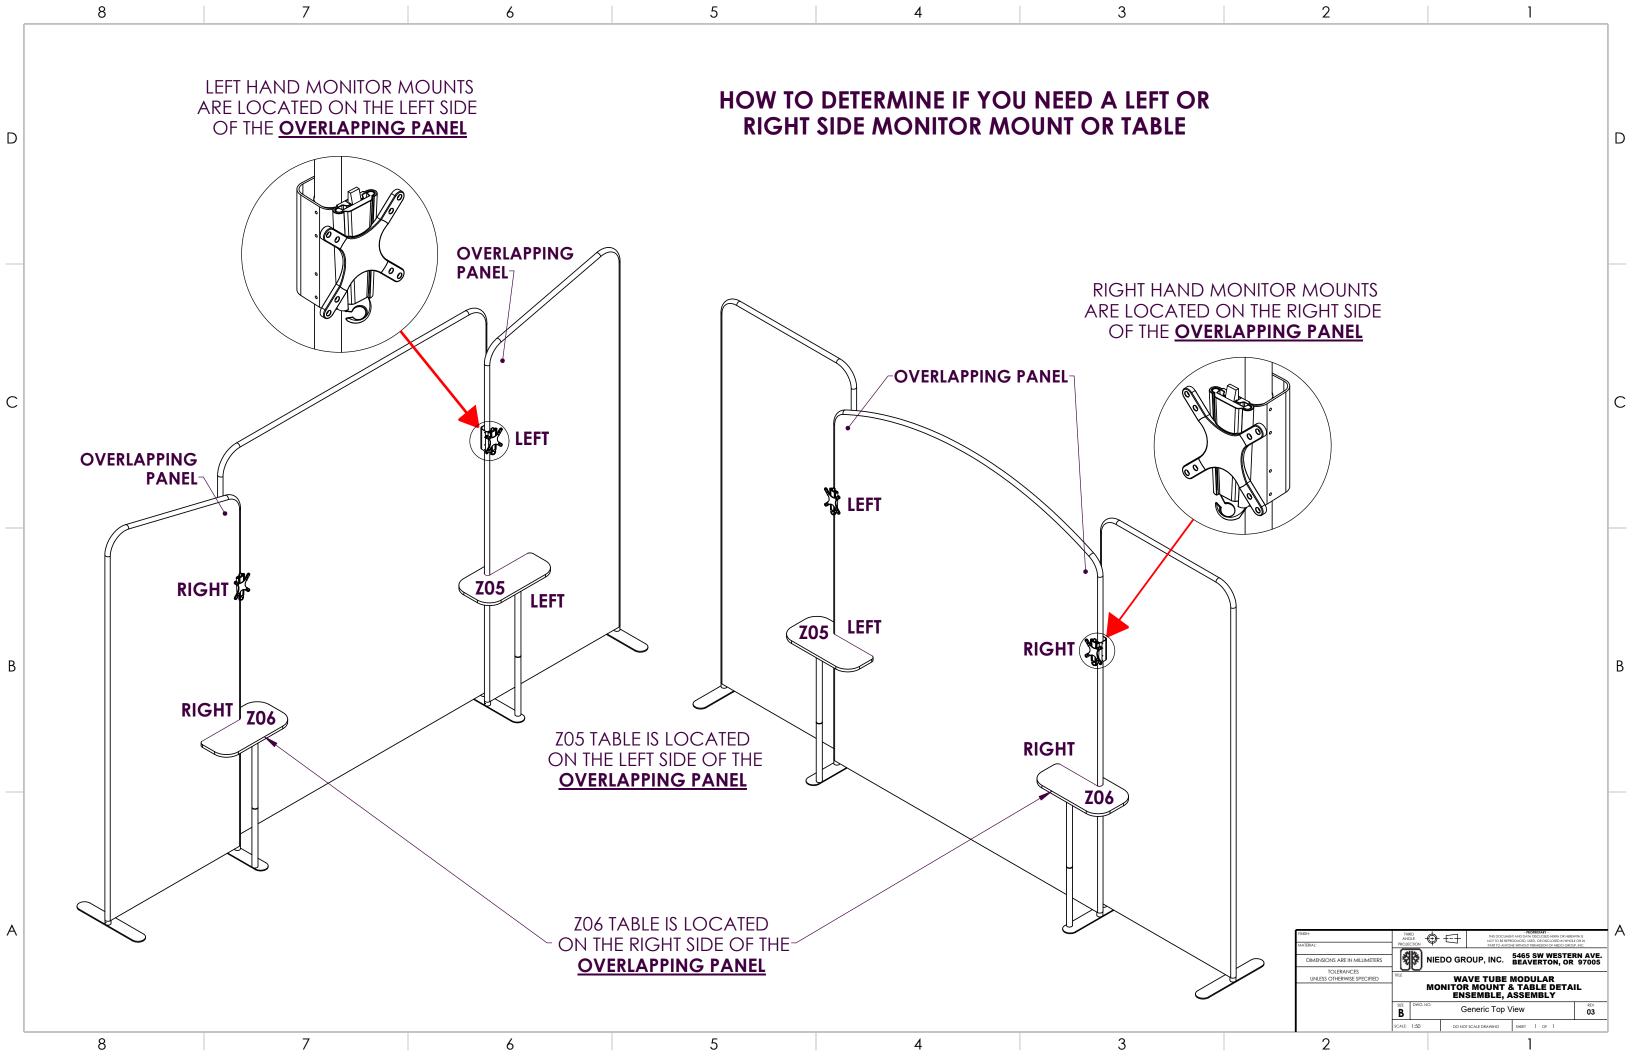

REVISIONS

REV DESCRIPTION ENGINEER DATE

AA INITIAL RELEASE D. OWENS 02/08/18

## NOTES: UNLESS OTHERWISE SPECIFIED:

- 1. ASSEMBLY TIME: 1 HOUR WITH 1 PERSON.
- 2. NUMBERED HEXAGONS MATCH THE NUMBERED LABELS ON EACH PART DURING ASSEMBLY.
- 3. FEET STYLE MAY VARY.





| REVISIONS |                 |          |          |
|-----------|-----------------|----------|----------|
| REV       | DESCRIPTION     | ENGINEER | DATE     |
| AA        | INITIAL RELEASE | D. OWENS | 12/12/17 |

## **NOTES:** UNLESS OTHERWISE SPECIFIED:

- 1. ASSEMBLY TIME: 1 HOUR WITH 1 PERSON.
- 2. NUMBERED HEXAGONS MATCH THE NUMBERED LABELS ON EACH PART DURING ASSEMBLY.
- 3. FEET STYLE MAY VARY.