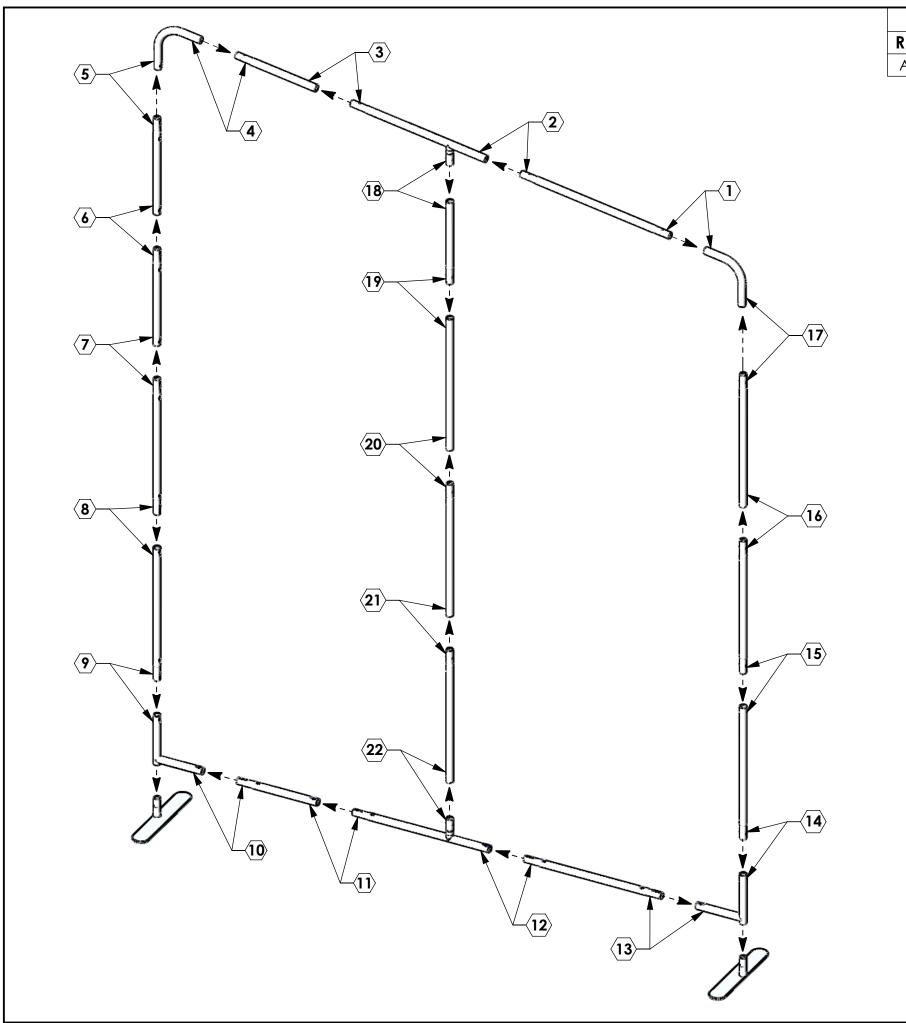

## NOTES: UNLESS OTHERWISE SPECIFIED:

- 1. ASSEMBLY TIME: 1 HOUR WITH 1 PERSON.
- 2. NUMBERED HEXAGONS MATCH THE NUMBERED LABELS ON EACH PART DURING ASSEMBLY.
- 3. FEET STYLE MAY VARY.

| REVISIONS |                 |          |          |
|-----------|-----------------|----------|----------|
| REV       | DESCRIPTION     | ENGINEER | DATE     |
| AA        | INITIAL RELEASE | D. OWENS | 12/12/17 |

## **NOTES:** UNLESS OTHERWISE SPECIFIED:

- 1. ASSEMBLY TIME: 1 HOUR WITH 1 PERSON.
- 2. NUMBERED HEXAGONS MATCH THE NUMBERED LABELS ON EACH PART DURING ASSEMBLY.
- 3. FEET STYLE MAY VARY.