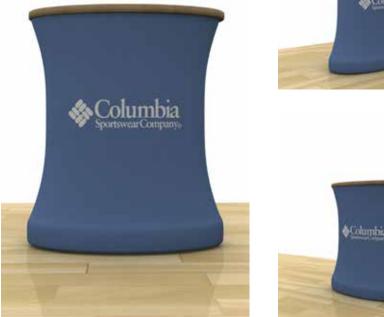

## 40" Wave Tube Oval Display Counter • WTC40G

Single-Sided Graphic

| Product Specifications |                     |
|------------------------|---------------------|
| Counter Dimensions     | 31" W x 40"H x 16"D |
| Packaged Weight        | 16 lbs              |
| In Box Dimensions      | 17"W x 35"H x 6"D   |
| Dimensional Weight     | 21.5 lbs            |

## **About This Product**

The Wave Tube counter is a sturdy counter that makes a great addition to any display. High quality dye-sub printing on recyclable polyester, virtually wrinkle-free stretch fabric designed for this counter. Very easy to use and assembles in minutes, all parts are in a bungee cord. A travel bag made from 100% recycled materials is included with every counter.

## \*Weight Bearing Up to 15lbs

**Package Includes** 

(1) Custom dye-sublimation graphic (1) Oval counter top