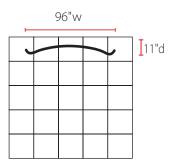

## Single-Sided or Double-Sided Graphic

| Product Specifications |                    |
|------------------------|--------------------|
| Display Dimensions     | 96"w x 60"h x 11"d |
| Weight                 | 14 lbs.            |
| Box Dimensions         | 13"w x 39"h x 8"d  |
| Case Dimensions        | 12"w x 37"h x 6"d  |

Aerial grid of 10' x 10' space

Side View