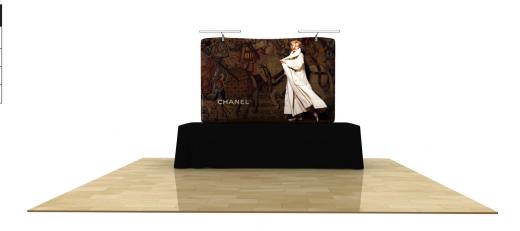

## 8ft Wave Tube® Curved Display • WT8TTC1

## Single-Sided or Double-Sided Graphic

| Product Specifications |                    |
|------------------------|--------------------|
| Display Dimensions     | 96"w x 60"h x 11"d |
| Weight                 | 14 lbs.            |
| Box Dimensions         | 13"w x 39"h x 8"d  |
| Case Dimensions        | 12"w x 37"h x 6"d  |

## **About This Product**

Our Wave Tube<sup>®</sup> display is popular due to its ease of transport, ease of set up, and very economic price. The portable display is transported in a case small enough to qualify as a carry-on item with most airlines -- great for when you're traveling to trade shows, exhibits and special events.

The frame and graphic together are very lightweight and easy to ship if needed. Your display will set up in just minutes, and look fantastic, with the pillowcase graphic perfectly stretched across the Wave Tube frame to create a virtually wrinkle-free surface.