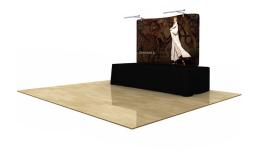

## 8ft Wave Tube® Curved Display • WT8TTC1

## Single-Sided or Double-Sided Graphic

| Product Specifications |                    |
|------------------------|--------------------|
| Display Dimensions     | 96"w x 60"h x 11"d |
| Weight                 | 14 lbs.            |
| Box Dimensions         | 13"w x 39"h x 8"d  |
| Case Dimensions        | 12"w x 37"h x 6"d  |

## **About This Product**

Our Wave Tube<sup>®</sup> display is popular due to its ease of transport, ease of set up, and very economic price. The portable display is transported in a case small enough to qualify as a carry-on item with most airlines -- great for when you're traveling to trade shows, exhibits and special events.