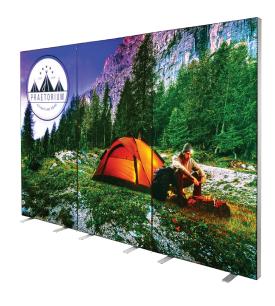

ONE CHOICE - 3 PACK LIGHTBOX DISPLAY
DOUBLE-SIDED

PRODUCT CODE: OC-3LIGHTBOXG2

Front View Angle View

## PRODUCT DESCRIPTION

The One Choice 3-Pack Lightbox allows you to add more to your backlit display to create a stylish backdrop. Lightbox is lit using pre-installed LED edge lights. Latches secure frame, making this 80mm profile completely toolless. Customized SEG fabric graphics slide easily into recessed grooves on aluminum frame. Feet and connection clips included.

## **DISPLAY DIMENSIONS**

• 118 1/8" W x 79 1/8" H x 15" D

## **GRAPHIC DIMENSIONS**

• 39" W x 79" H (6 Graphics)