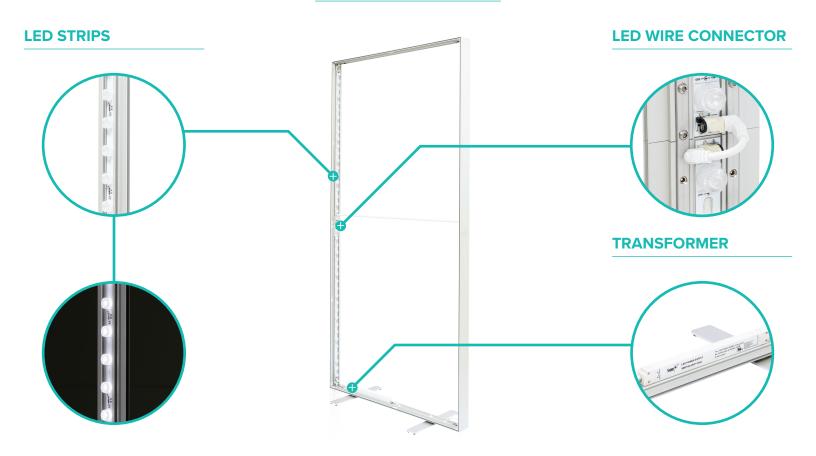

# **LED FEATURES**

## **LED STRIP FEATURES**

## **LED STRIP LENGTH**

- 940mm / pc
- 4 pcs total each Lightbox frame piece

## **EACH LIGHT BEAD**

- 1.2 W
- 120 Lumen
- 1.1 W, 24 V

#### **LED SIZE**

- 940 x 18.2 x 12mm
- 21 Light Beads

## TRANSFORMER FEATURES

**INPUT (AC) OUTPUT (DC)** 

• 100 / 120V • 24V

**ELECTRIC CURRENT** 

ONE CHOICE - 3 PACK LIGHTBOX DISPLAY

DOUBLE-SIDED

PRODUCT CODE: OC-3LIGHTBOXG2

QTY 3: Top Frame Piece

• 39 3/8" L x 3 1/8" W

QTY 6: LED Wire Connector

• 3" L

QTY 3: Transformer Power Cord

• 61" L

QTY 3: Support Pole

• 38 3/8" L