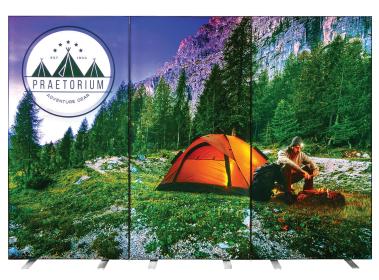

ONE CHOICE - 3 PACK LIGHTBOX DISPLAY
DOUBLE-SIDED

PRODUCT CODE: OC-3LIGHTBOXG2

Front View Angle View

## PRODUCT DESCRIPTION

The One Choice 3-Pack Lightbox allows you to add more to your backlit display to create a stylish backdrop. Lightbox is lit using pre-installed LED edge lights. Latches secure frame, making this 80mm profile completely toolless. Customized SEG fabric graphics slide easily into recessed grooves on aluminum frame. Feet and connection clips included.

## **DISPLAY DIMENSIONS**

• 118 1/8" W x 79 1/8" H x 15" D

## **GRAPHIC DIMENSIONS**

• 39" W x 79" H (6 Graphics)