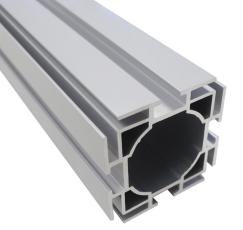

## **Specifications:**

- 54 mm wide aluminum profile
- Multi graphic display
- Accepts 12 mm keder

#### Frame Profile Side:

• 54 mm

#### **Linear Foot Weight:**

• 19.3 oz (Vertical) / 7.3 oz (Horizontal)

#### **Maximum Extrusion Length:**

• 202 in

# Minimum Extrusion Length:

• 12 in

#### Length For Splits / Cuts In Extrusions:

• 96 in Max