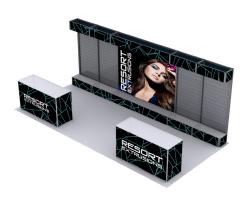

#### **Product Features**

Be in charge of your environment and give your space all that it needs with Alpine custom exhibit booths. Many design configurations allow you the freedom to add backwalls, rooms, doors, shelves, slatwalls, and frontline and backlit LED lighting. Whatever you product or service, Alpine booths lie at the intersection of creativity and Feng Shui. Bring exhibitors your way with Alpine–It's hard to ignore something original.

#### **Functions:**

- Backwall
- Backlit (Option)
- Custom Booth Layouts
- Rooms