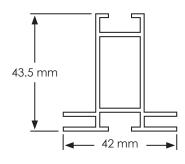

## **Specifications:**

- 54 mm wide aluminum profile
- Multi graphic display
- Accepts 12 mm keder

#### Frame Profile Side:

• 54 mm