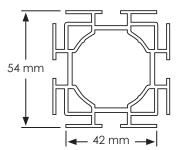

## **Specifications:**

- 54 mm wide aluminum profile
- Multi graphic display
- Accepts 12 mm keder

#### Frame Profile Side:

• 54 mm