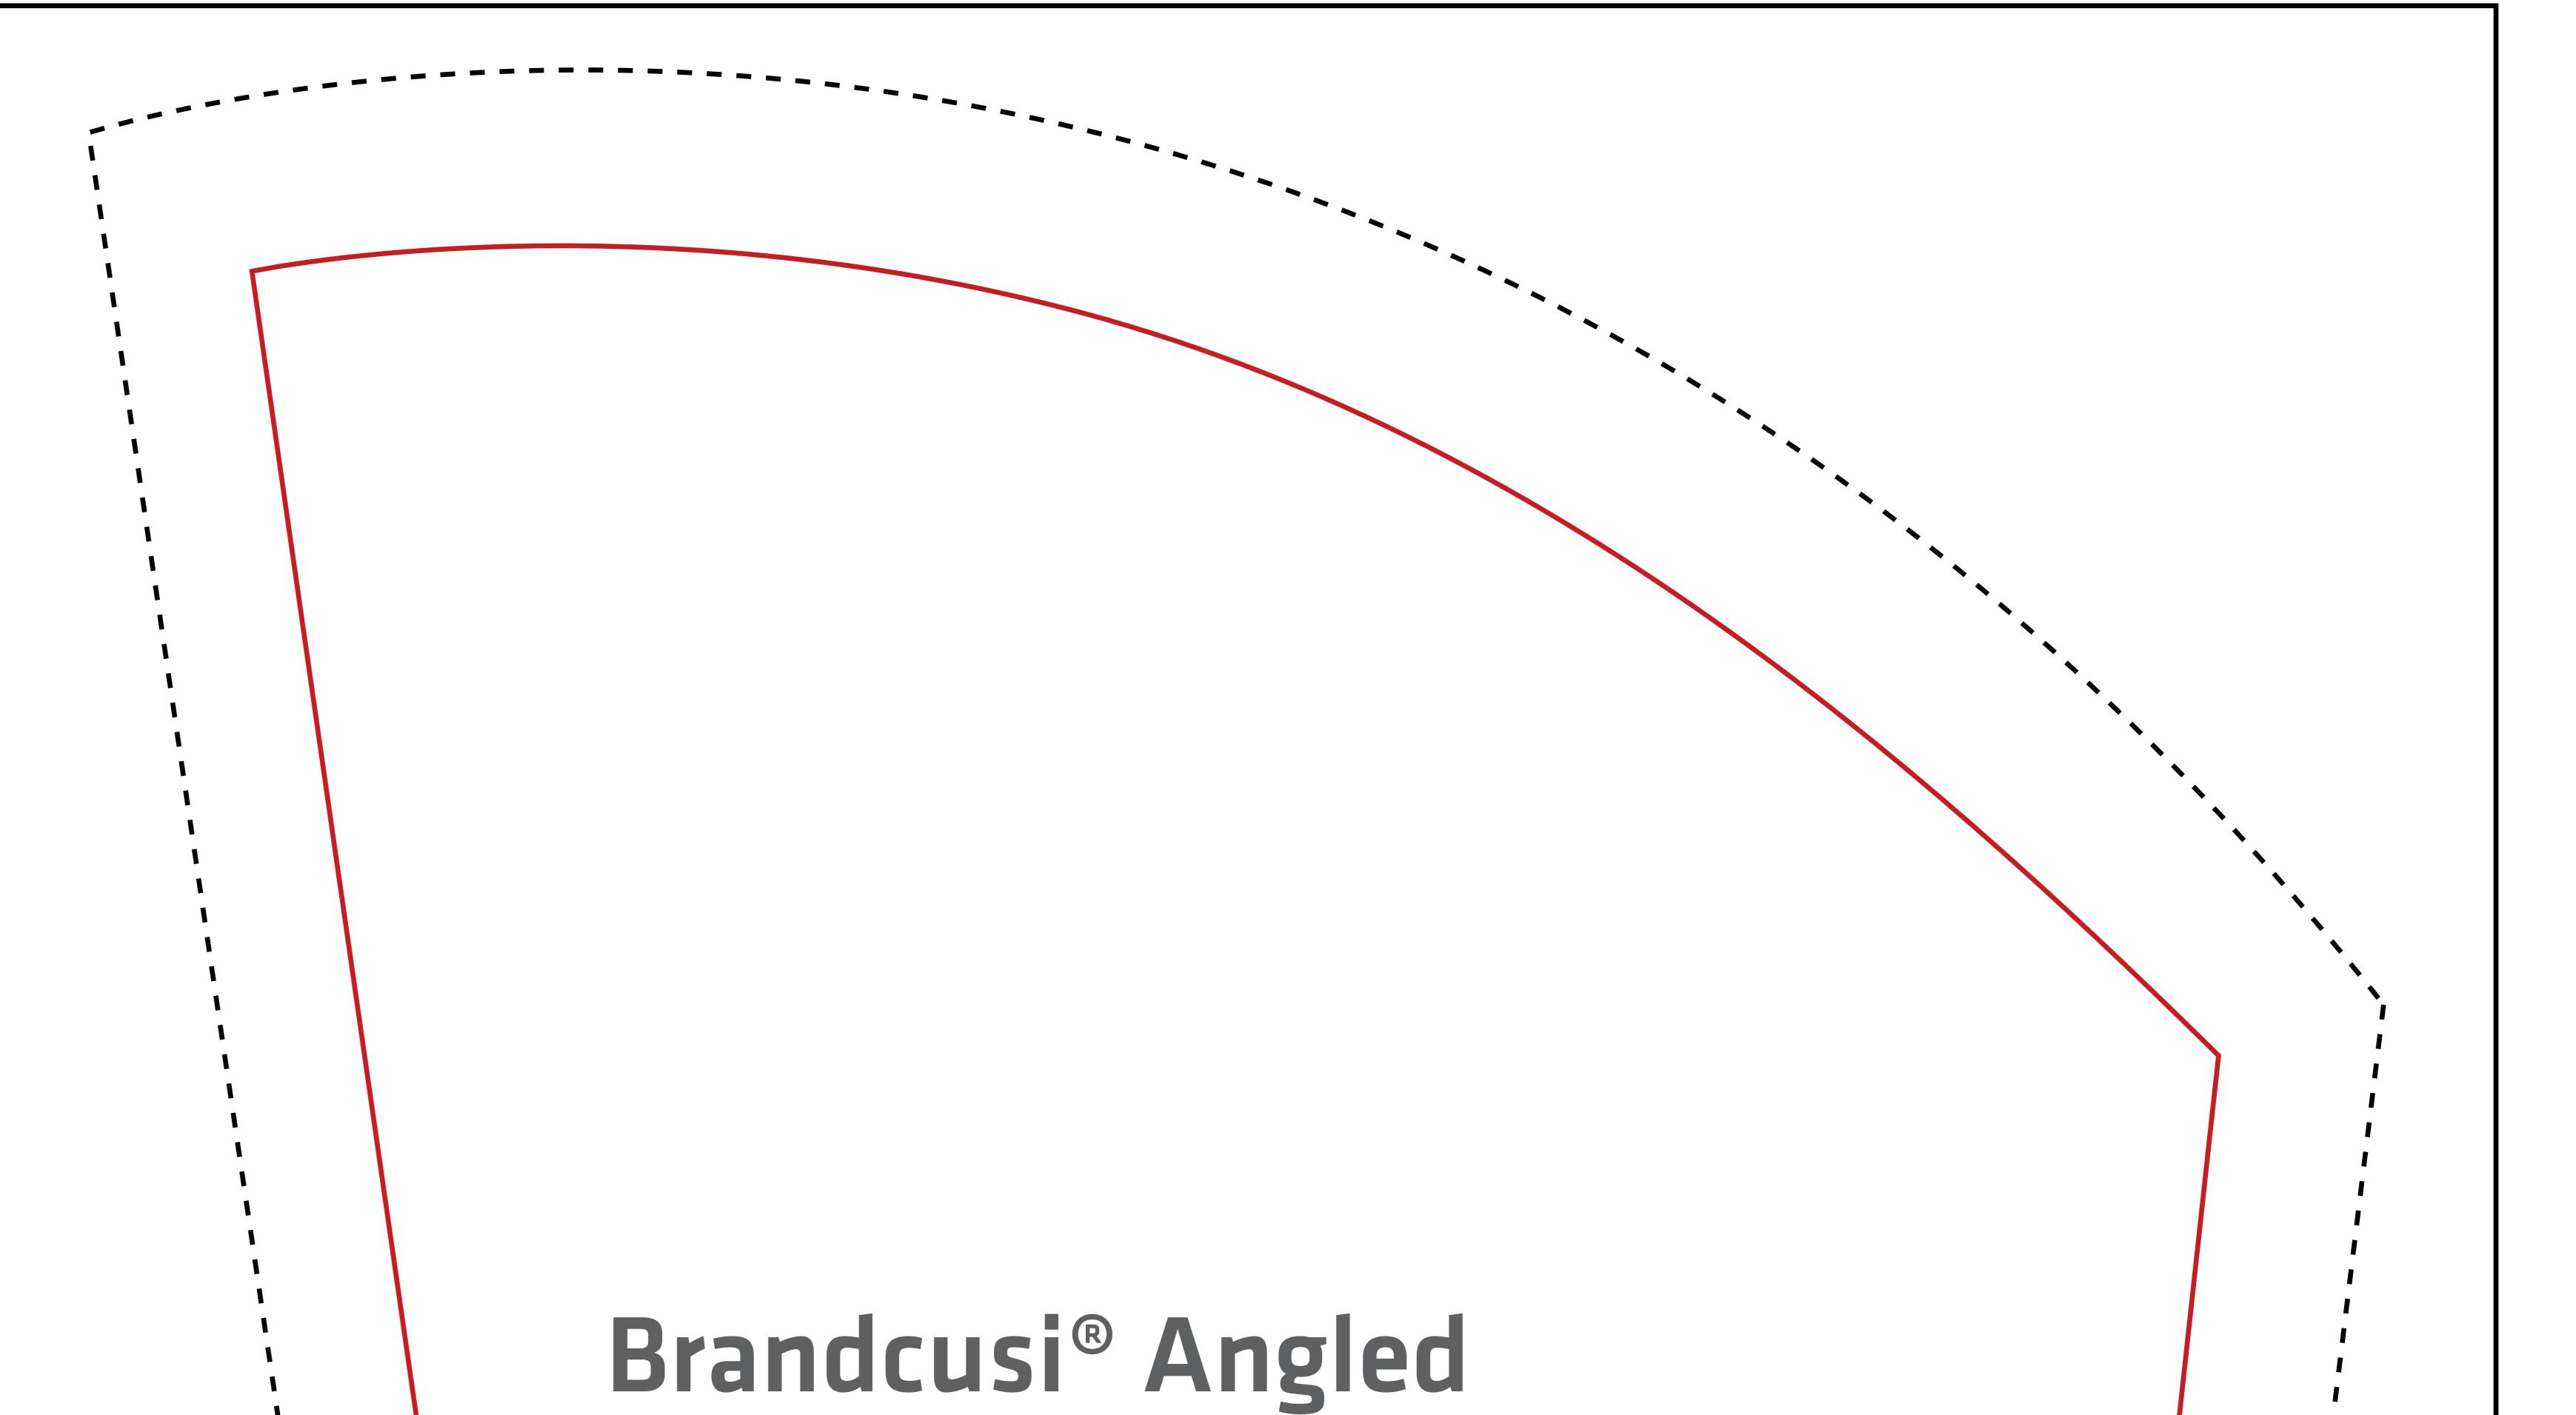

## **BRC-GD-BRAN Front**

Graphic Size840mm w x 2034mm h(33"w x 80"h)-----Keep text and important imagesinside red area.

**Graphic Size with Bleed**900mm w x 2100mm h(35.4"w x 82.7"h)

CMYK color

Resolutions must be 72-125 ppi
All fonts must be created to outlines
Embed all images in final document
Save final document as PDF for print