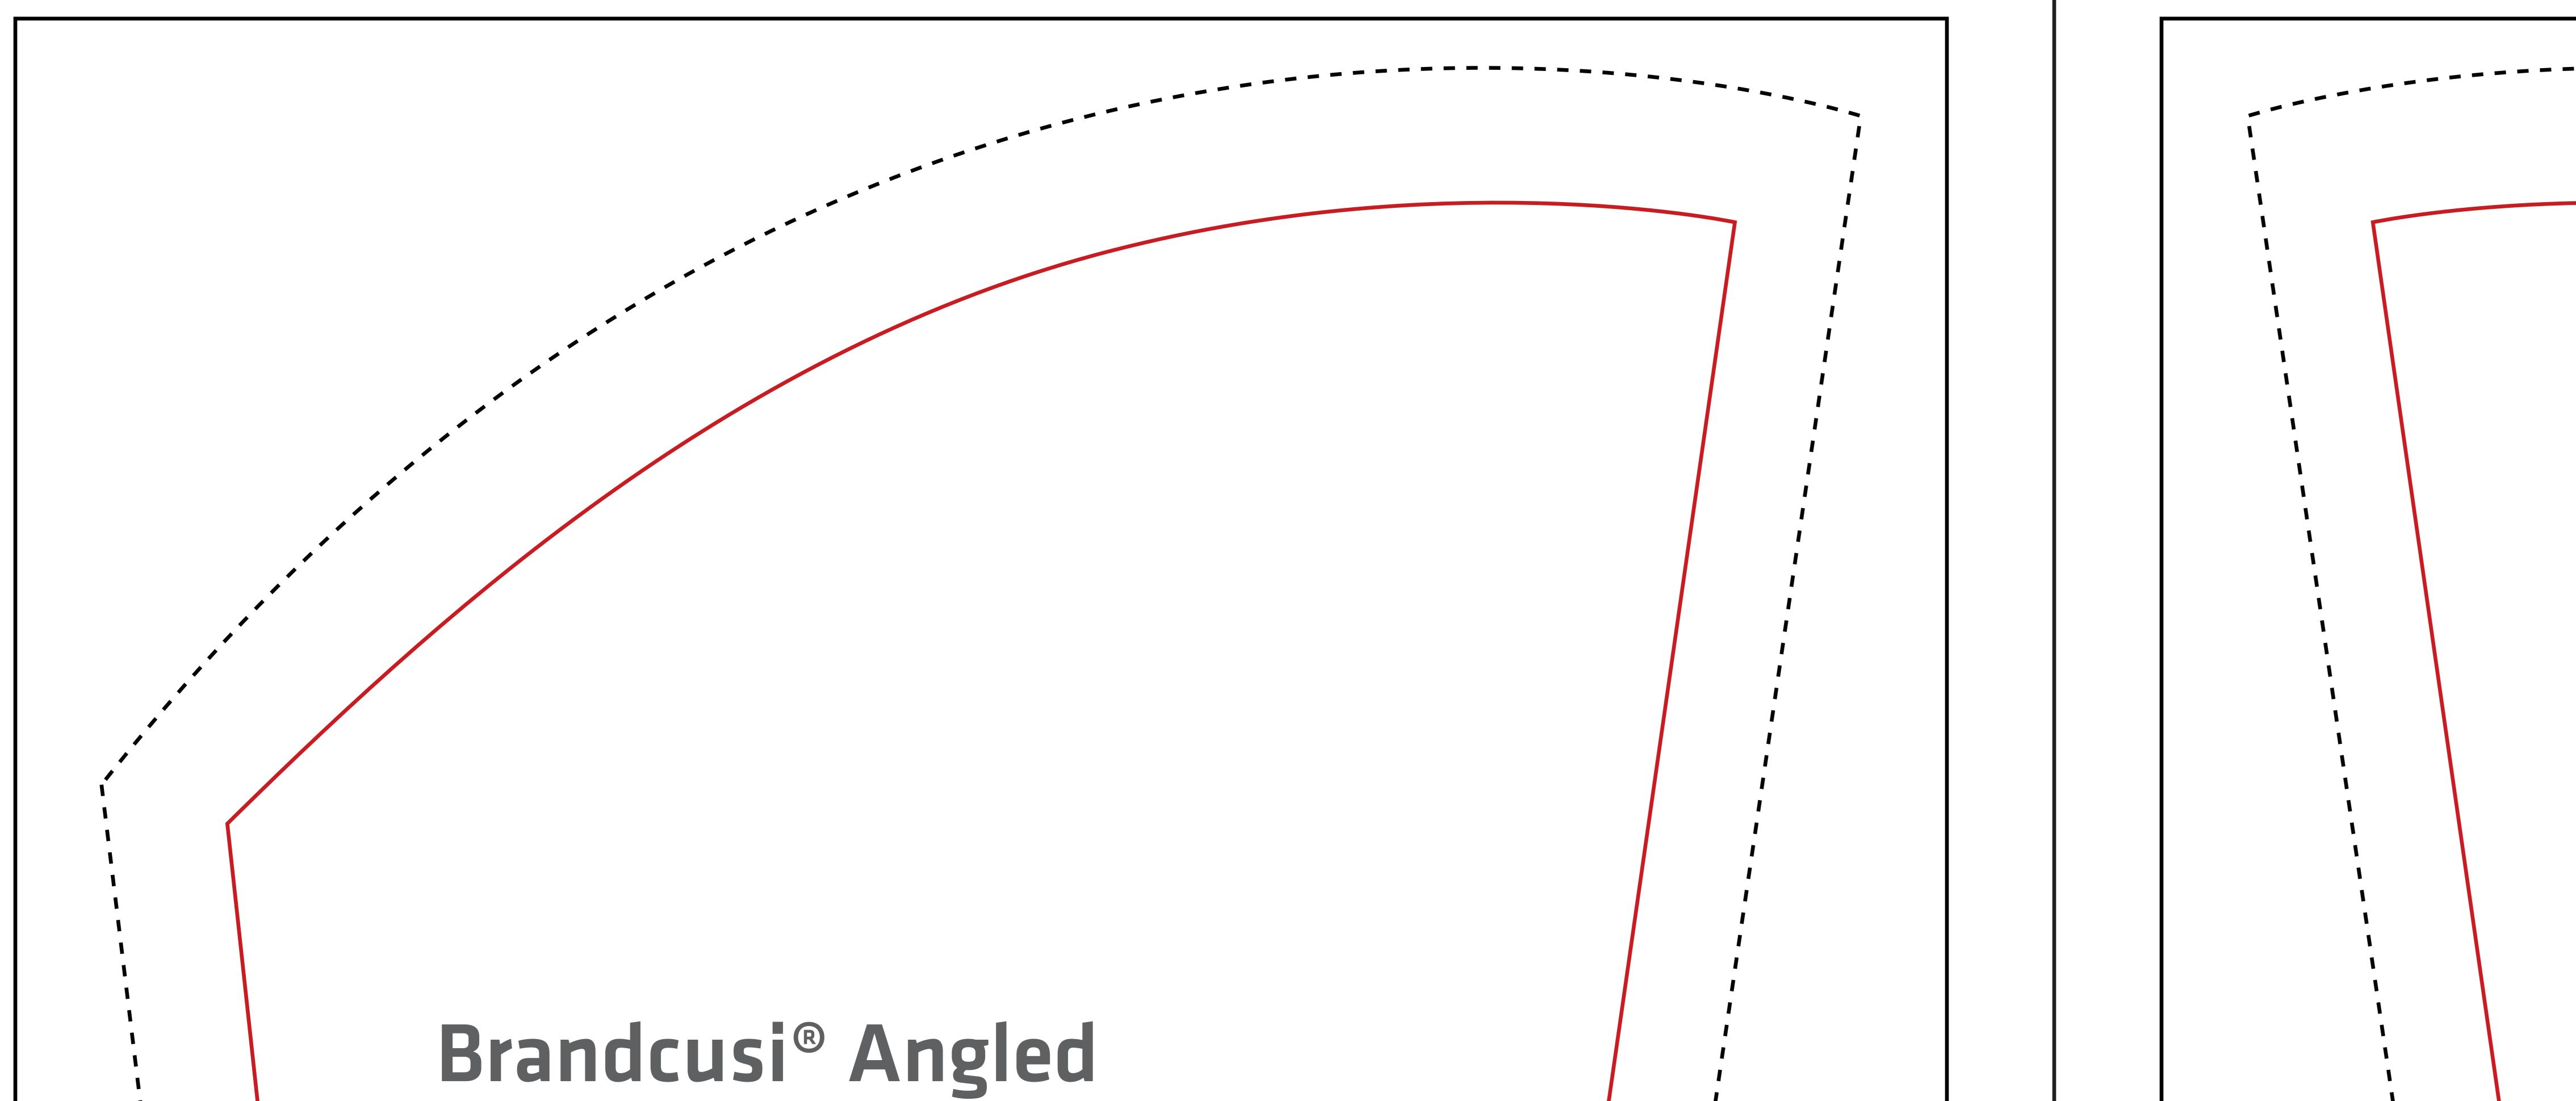

**Graphic Size** 820mm w x 2050mm h(33"w x 80"h) -----

Keep text and important images inside red area.

**Graphic Size with Bleed** 900mm w x 2100mm h(35.4"w x 82.7"h) \_\_\_\_\_

- CMYK color

Resolutions must be 72-125 ppi
All fonts must be created to outlines
Embed all images in final document

- Save final document as PDF for print