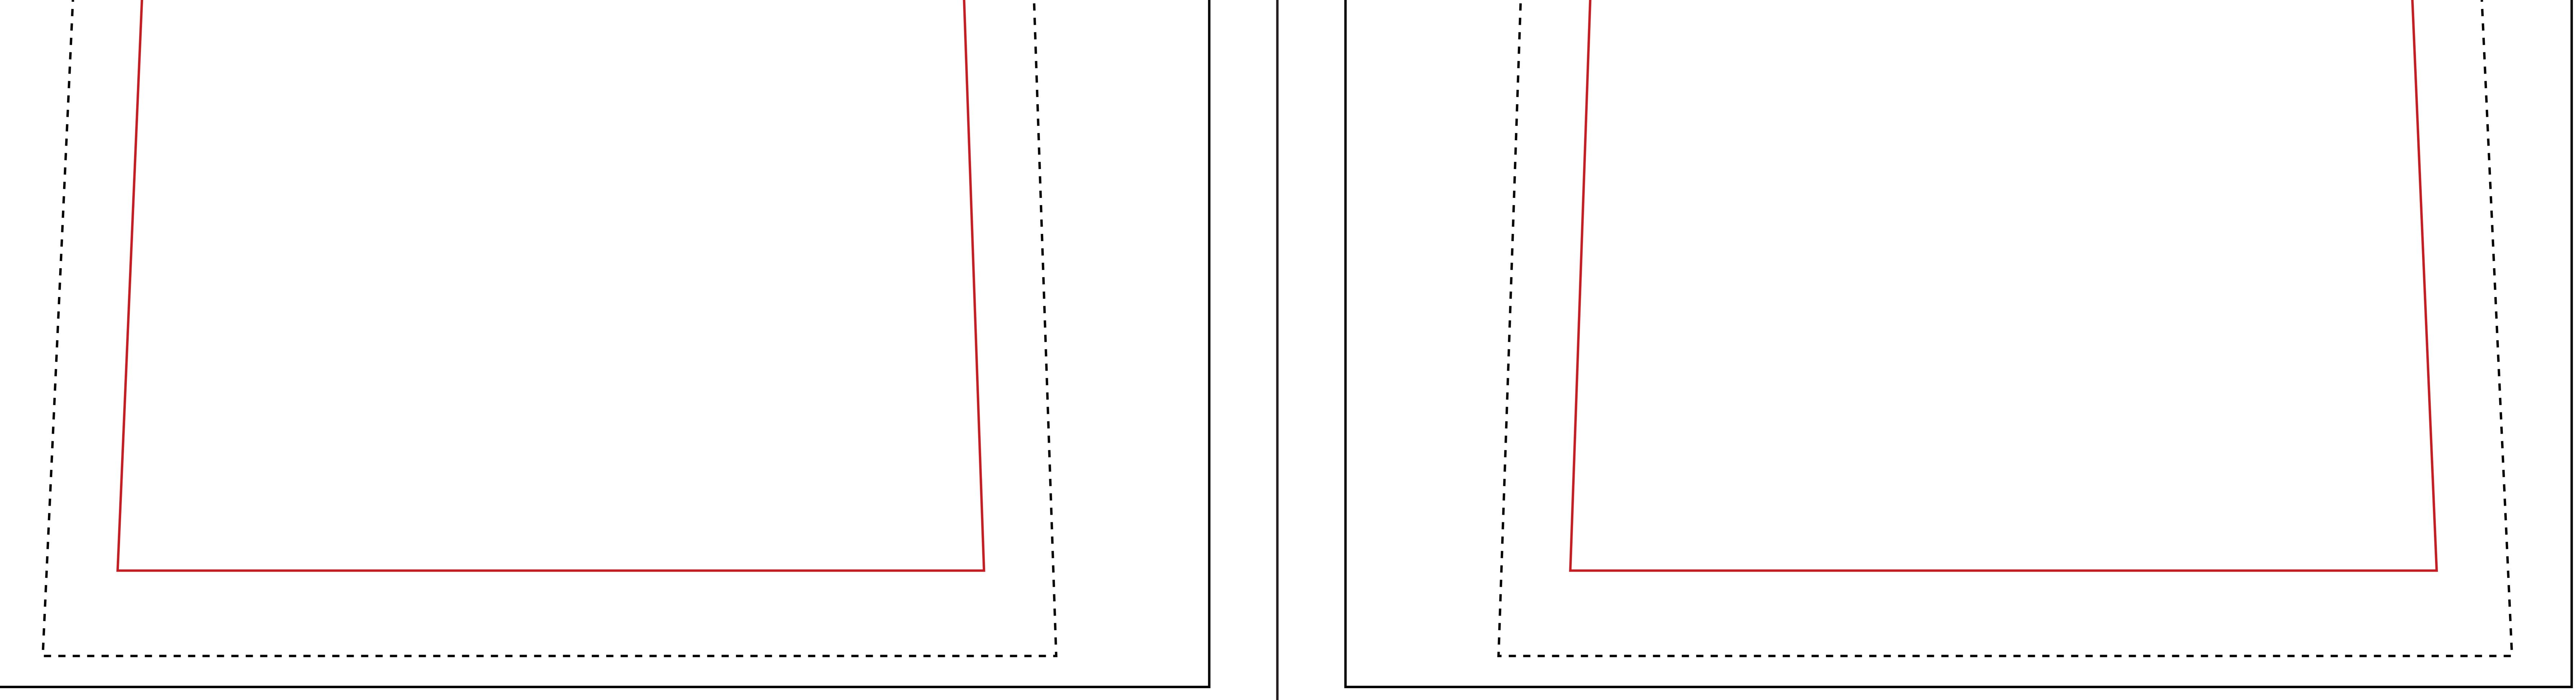

| Shelving installation area:                           |  |                | Shelving installation area:                           |  |
|-------------------------------------------------------|--|----------------|-------------------------------------------------------|--|
| Keep text and important images outside of red section |  |                | Keep text and important images outside of red section |  |
|                                                       |  |                |                                                       |  |
|                                                       |  | 1              |                                                       |  |
|                                                       |  |                |                                                       |  |
|                                                       |  |                |                                                       |  |
|                                                       |  | <br> <br> <br> |                                                       |  |
|                                                       |  |                |                                                       |  |
|                                                       |  |                |                                                       |  |
|                                                       |  |                |                                                       |  |
|                                                       |  |                |                                                       |  |
|                                                       |  |                |                                                       |  |
|                                                       |  |                |                                                       |  |