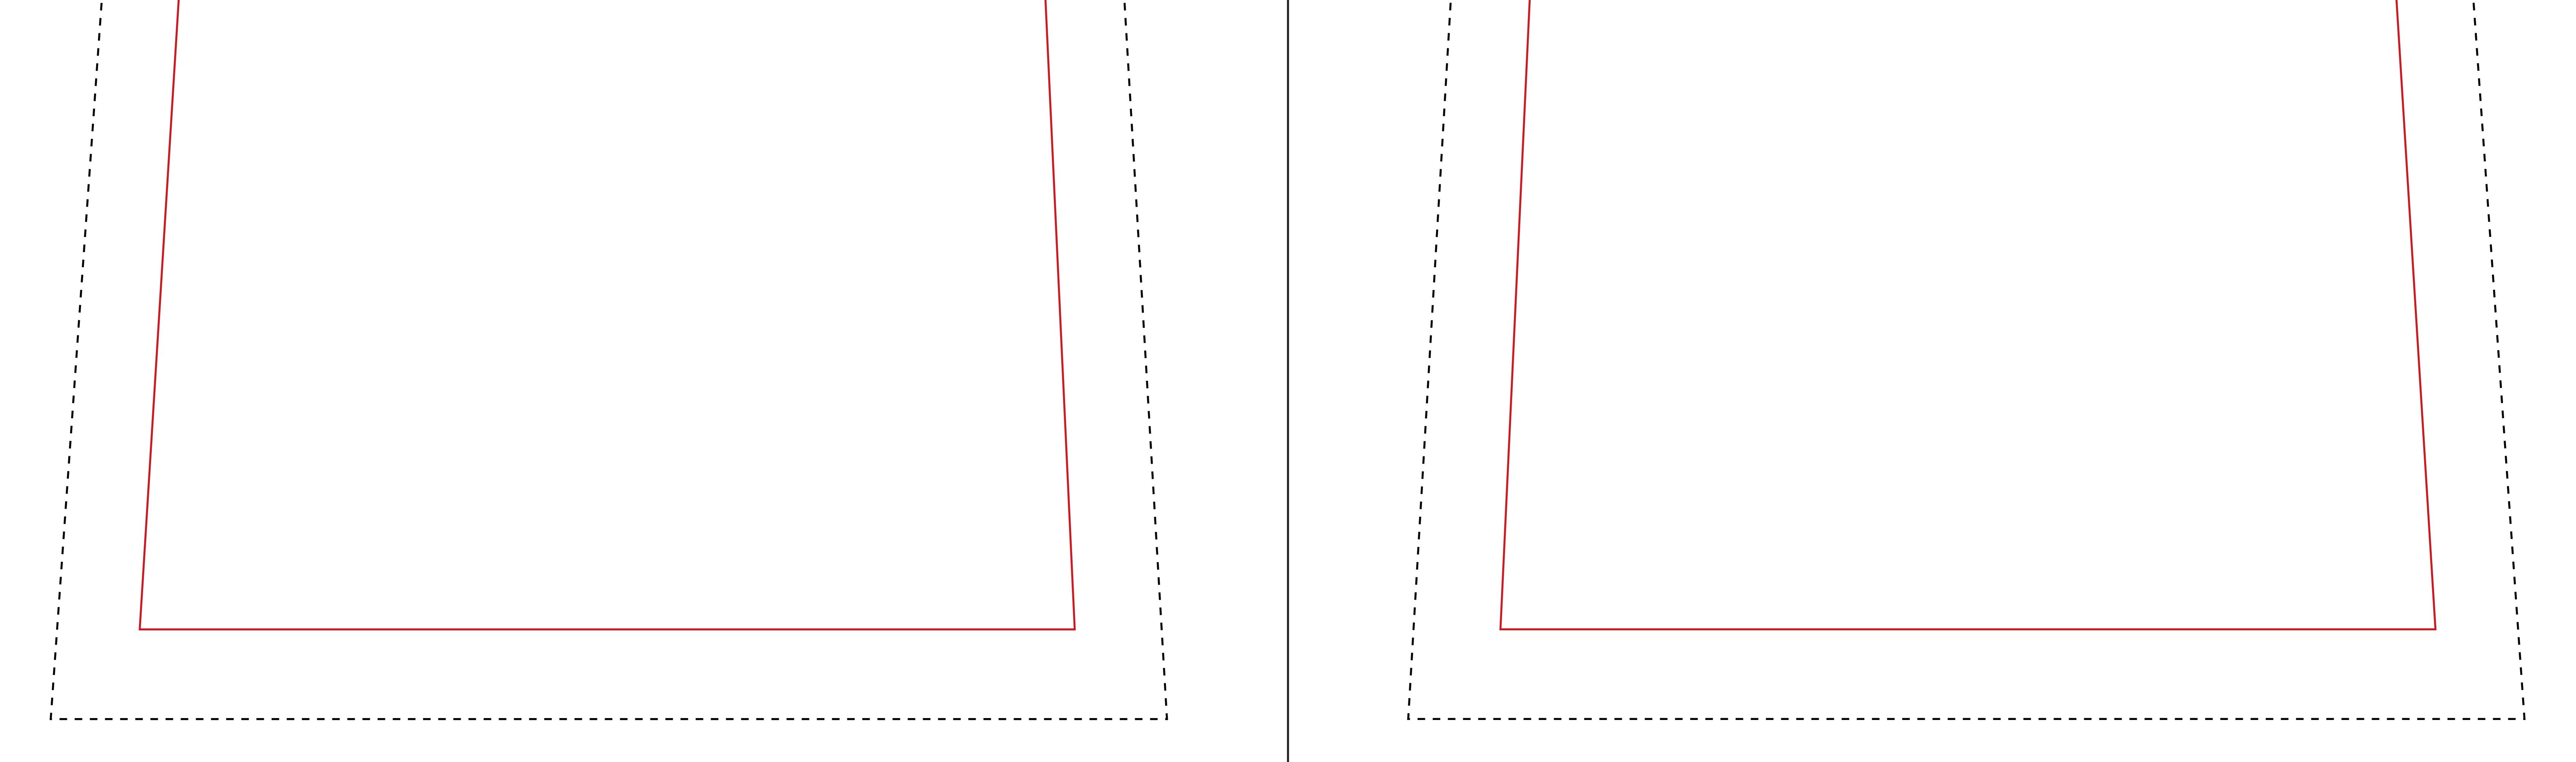

### Outdoor Brandcusi®Angled Front

Graphic Size 33" w x 78.1" h(820mm w x 1984mm h) - - - - - - -

Keep text and important images inside red area.

CMYK color
Resolutions must be 72-125 ppi
All fonts must be created to outlines
Embed all images in final document
Save final document as PDF for print