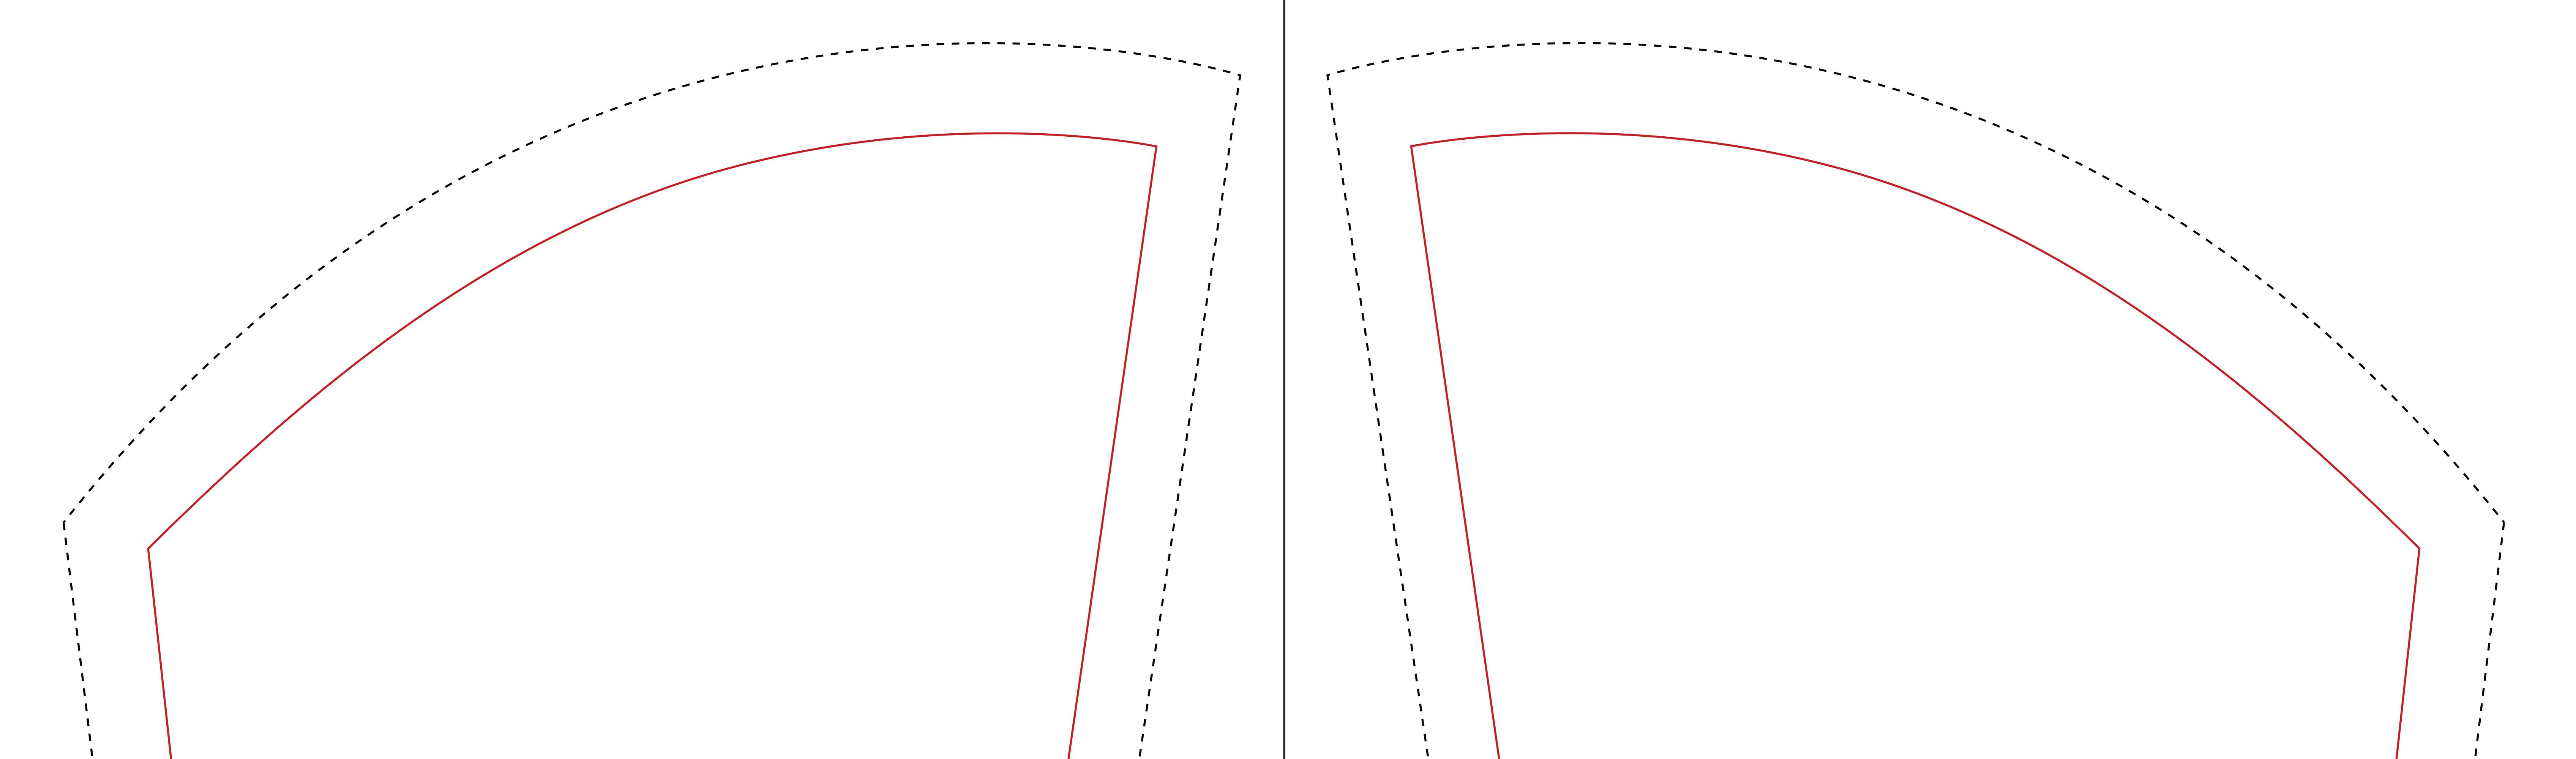

## Outdoor Brandcusi®Angled

### Back

Graphic Size 33" w x 78.1" h(820mm w x 1984mm h)

Keep text and important images inside red area.

#### Graphic Size with Bleed 35.4" w x 80.5" h(900mm w x 2044mm h)

#### - CMYK color

Resolutions must be 72-125 ppi
All fonts must be created to outlines
Embed all images in final document
Save final document as PDF for print