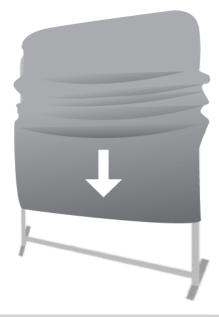

### Step 4

Set the frame upright and drape the fabric graphic (8) over it, pulling down evenly.