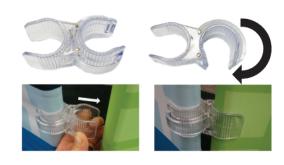

# Step 5 (optional)

Apply Connectors (6) to combine multiple kits for your display.