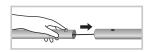

#### Step 1

Align the two sections of each shock-corded side pole (1) and click them into place with the snap buttons.