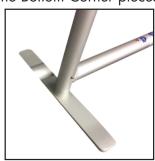

# **3ft Tabletop EuroFit Straight Wall**

#### **Product Parts**

- 1 2-pc Shock-Corded Sides (x2)
- 2 Top Corners (x2)
- 3 Bottom Corners (x2)
- 4 Top Center
- 5 Bottom Center
- 6 Connector
- 7 Feet (2)
- 8 Fabric Graphic





## **Display Set-Up**

#### Step 1

Align the two sections of each shock-corded side pole (1) and click them into place with the snap buttons.



# Step 2

Continue combining poles (Parts 1-5) until the frame is complete, by matching corresponding numbers on the blue arrows.



#### Step 3

Attach the feet (7) to the bottom of the Bottom Corner pieces (3).



### Step 4

Set the frame upright and drape the fabric graphic (8) over it, pulling down evenly.



# Step 5 (optional)

Apply Connectors (6) to combine multiple kits for your display.



### **Storage & Care**

Use a damp cloth to clean the hardware.

Machine wash the fabric graphic cold on gentle cycle. Tumble dry on no heat. Steam clean for wrinkles and never dry-clean.