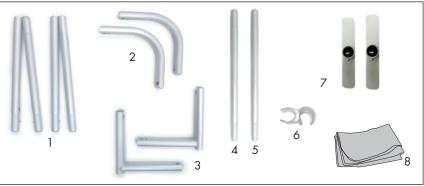

#### **Product Parts**

- 1 2-pc Shock-Corded Sides (x2)
- 2 Top Corners (x2)
- 3 Bottom Corners (x2)
- 4 Top Center
- 5 Bottom Center
- 6 Connector
- 7 Feet (2)
- 8 Fabric Graphic