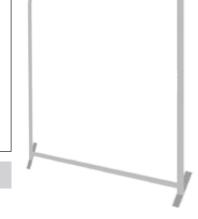

## **Display Set-Up**

# Step 2

Continue combining poles (Parts 1-5) until the frame is complete, by matching corresponding numbers on the blue arrows.

### Step 4

Set the frame upright and drape the fabric graphic (8) over it, pulling down evenly.