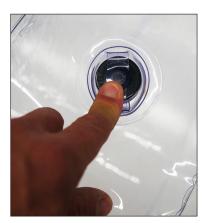

# **Step 3**Close the Intake Valve on the Inflatable Chair (1).

#### Step 2

Insert the Optional Blower or Pump's (3/4) hose into the intake valve of the Inflatable Chair (1) and begin to inflate until about 2/3 full.

\* DO NOT FULLY INFLATE AT THIS TIME.

Adjust the seams of the Graphic (2) to align to the seams of the Inflatable Chair (1). Once aligned, continue to inflate until Graphic (2) is tight to the Inflatable Chair (1).