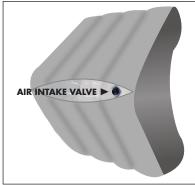

Graphic
- 3 Electric Blower (optional)
- 4 Hand Pump (optional)





### **Display Set-Up**

#### Step 1

With the opening of the Graphic (2) facing you, insert the deflated Inflatable Chair (1) into the Graphic (2) by keeping the air intake valve on the right side of the Graphic (2) opening.





# **Step 3**Close the Intake Valve on the Inflatable Chair (1).



#### Step 2

Insert the Optional Blower or Pump's (3/4) hose into the intake valve of the Inflatable Chair (1) and begin to inflate until about 2/3 full.

\* DO NOT FULLY INFLATE AT THIS TIME.

Adjust the seams of the Graphic (2) to align to the seams of the Inflatable Chair (1). Once aligned, continue to inflate until Graphic (2) is tight to the Inflatable Chair (1).

\* DO NOT OVER INFLATE THE CHAIR AS THIS MAY CAUSE DAMAGE.