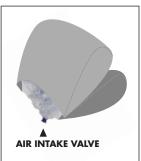

#### Step 1

With the opening of the Graphic (2) facing you, insert the deflated Inflatable Chair (1) into the Graphic (2) by keeping the air intake valve on the right side of the Graphic (2) opening.