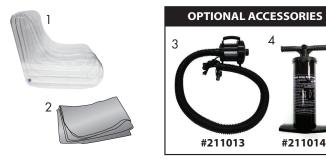

#### **Product Parts**

- 1 Inflatable Chair
- 2 Graphic
- 3 Electric Blower (optional)
- 4 Hand Pump (optional)