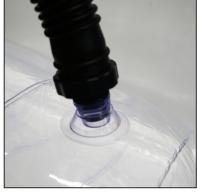

#### Step 1

With the opening of the Graphic (2) facing you, insert the deflated Inflatable Chair (1) into the Graphic (2) by keeping the air intake valve on the right side of the Graphic (2) opening.

#### Step 2

Insert the Optional Blower or Pump's (3/4) hose into the intake valve of the Inflatable Chair (1) and begin to inflate until about 2/3 full.

\* DO NOT FULLY INFLATE AT THIS TIME.

Adjust the seams of the Graphic (2) to align to the seams of the Inflatable Chair (1). Once aligned, continue to inflate until Graphic (2) is tight to the Inflatable Chair (1).