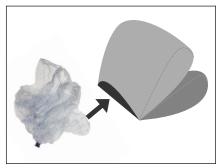

#### Step 1

With the opening of the Graphic (2) facing you, insert the deflated Inflatable Chair (1) into the Graphic (2) by keeping the air intake valve on the right side of the Graphic (2) opening.