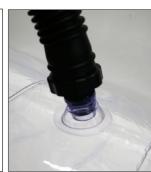

### Step 2

Insert the deflated Inflatable Loveseat (1) into the Graphic (2) and Insert the Optional Blower or Pump's (3/4) hose into the intake valve of the Inflatable Loveseat (1) and begin to inflate until Loveseat (1) is about 75% full.