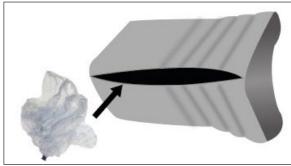

### Step 2

Insert the deflated Inflatable Loveseat (1) into the Graphic (2) and Insert the Optional Blower or Pump's (3/4) hose into the intake valve of the Inflatable Loveseat (1) and begin to inflate until Loveseat (1) is about 75% full.

#### Step 4

Close the Intake Valve on the Inflatable Loveseat (1).