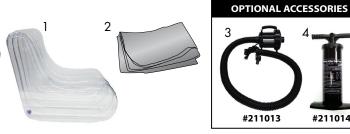

#### **Product Parts**

- 1 Inflatable Loveseat
- 2 Graphic
- 3 Electric Blower (optional)
- 4 Hand Pump (optional)

#211014