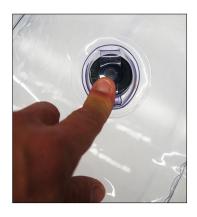

### Step 2

Insert the deflated Inflatable Loveseat (1) into the Graphic (2) and Insert the Optional Blower or Pump's (3/4) hose into the intake valve of the Inflatable Loveseat (1) and begin to inflate until Loveseat (1) is about 75% full.

#### Step 4

Close the Intake Valve on the Inflatable Loveseat (1).