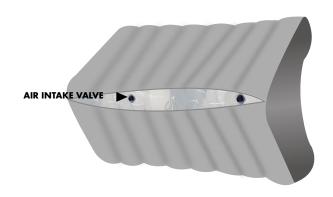

### Step 2

Insert the deflated Inflatable Loveseat (1) into the Graphic (2) and Insert the Optional Blower or Pump's (3/4) hose into the intake valve of the Inflatable Loveseat (1) and begin to inflate until Loveseat (1) is about 75% full.

#### Step 4

Close the Intake Valve on the Inflatable Loveseat (1).