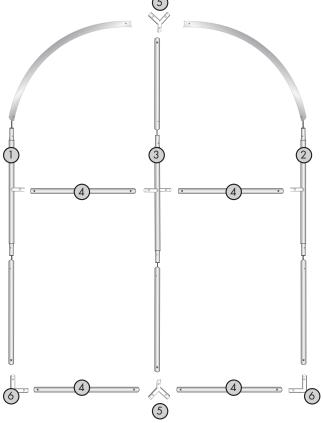

#### **Product Parts** 1 - Left Vertical Shock-3 Corded Pole 2 - Right Vertical Shock-Corded Pole 3 - Center Vertical Shock-2 Corded Pole 5 6 4 - Horizontal Stabilizer <u>ا</u> Poles (x4) 5 - 3-Way Corner Connectors (x2) 6 - 2-Way Corner 7 Connectors (x2) 7 - Graphic

#### Step 1

Assemble the Corner starting with the Left and Right Vertical Shock-Corded Poles (1 & 2) Connect the 3-Way Corner Connectors (5) to the top and bottom of the Center Vertical Shock-Corded Pole (3). Connect the 2-Way Corner Connectors to the bottom of both left and right Vertical Shock-Colded Poles (1 & 2). Connect everything else together with the Horizontal Stabilizer Poles (4).

See detailed layout below.