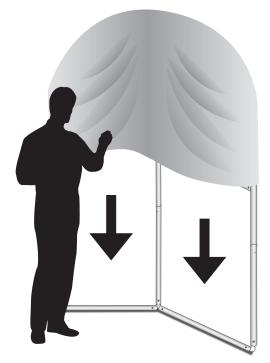

## Step 2

Slide the Graphic down over the top of the hardware.

**Step 3** Zip the Graphic (7) closed.