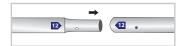

#### Step 2

Assemble all the poles by connecting the corresponding numbers together while pressing the snap button as shown.

# Plastic Hinge Connector

Used to connect all Eurofit Displays with 1.25" Diameter Poles.