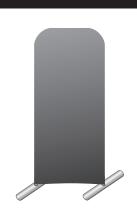

## 2FT 72" Eurofit Wall

#### **Product Parts**

- 1 Top Corner Poles (x2)
- 2 Left Side
- 3 Right Side
- 4 Bottom Corner Poles (x2)
- 5 Top & Bottom Center Poles (x2)
- 6 Graphic
- 7 Feet (x2)
- 8 Plastic Hinge Connector





### **Display Set-Up**

#### Step 1

Begin by removing all parts from the carry case and place on a clean, flat surface. Ensure you have all the components listed above.

#### Step 2

Assemble all the poles by connecting the corresponding numbers together while pressing the snap button as shown.





#### Step 3

Continue to connect the poles illustrated in the image below.



#### Step 4

Drape the Graphic (6) over the hardware as shown.



# Plastic Hinge Connector

Used to connect all Eurofit Displays with 1.25" Diameter Poles.









#### **Storage & Care**

Place all product parts into Carry Case and store in a cool dry location. Recommended for indoor use only. Machine wash on gentle cycle using mild detergent. Tumble Dry No Heat. Do NOT dry clean, Do NOT Iron.