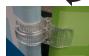

# Plastic Hinge Connector

Used to connect all Eurofit Displays with 1.25" Diameter Poles.