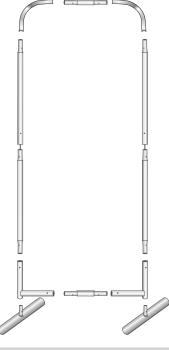

## 2FT 72" Eurofit Wall

#### **Product Parts**

- 1 Top Corner Poles (x2)
- 2 Left Side
- 3 Right Side
- 4 Bottom Corner Poles (x2)
- 5 Top & Bottom Center Poles (x2)
- 6 Graphic
- 7 Feet (x2)
- 8 Plastic Hinge Connector





### **Display Set-Up**

#### Step 1

Begin by removing all parts from the carry case and place on a clean, flat surface. Ensure you have all the components listed above.

#### Step 2

Assemble all the poles by connecting the corresponding numbers together while pressing the snap button as shown.





#### Step 3

Continue to connect the poles illustrated in the image below.



#### Step 4

Drape the Graphic (6) over the hardware as shown.



# Plastic Hinge Connector

Used to connect all Eurofit Displays with 1.25" Diameter Poles.









#### **Storage & Care**

Place all product parts into Carry Case and store in a cool dry location. Recommended for indoor use only. Machine wash on gentle cycle using mild detergent. Tumble Dry No Heat. Do NOT dry clean, Do NOT Iron.