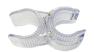

#### Step 2

Assemble all the poles by connecting the corresponding numbers together while pressing the snap button as shown.