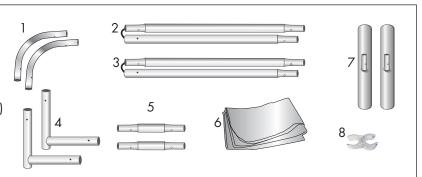

#### **Product Parts**

- 1 Top Corner Poles (x2)
- 2 Left Side
- 3 Right Side
- 4 Bottom Corner Poles (x2)
- 5 Top & Bottom Center Poles (x2)
- 6 Graphic
- 7 Feet (x2)
- 8 Plastic Hinge Connector