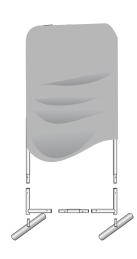

#### **Product Parts**

- 1 Top Corner Poles (x2)
- 2 Left Side
- 3 Right Side
- 4 Bottom Corner Poles (x2)
- 5 Top & Bottom Center Poles (x2)
- 6 Graphic
- 7 Feet (x2)
- 8 Plastic Hinge Connector

#### Step 4

Drape the Graphic (6) over the hardware as shown.