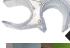

## 2FT 72" Eurofit Wall

#### **Product Parts**

- 1 Top Corner Poles (x2)
- 2 Left Side
- 3 Right Side
- 4 Bottom Corner Poles (x2)
- 5 Top & Bottom Center Poles (x2)
- 6 Graphic
- 7 Feet (x2)
- 8 Plastic Hinge Connector





### **Display Set-Up**

#### Step 1

Begin by removing all parts from the carry case and place on a clean, flat surface. Ensure you have all the components listed above.

#### Step 2

Assemble all the poles by connecting the corresponding numbers together while pressing the snap button as shown.





#### Step 3

Continue to connect the poles illustrated in the image below.



#### Step 4

Drape the Graphic (6) over the hardware as shown.



# Plastic Hinge Connector

Used to connect all Eurofit Displays with 1.25" Diameter Poles.









#### **Storage & Care**

Place all product parts into Carry Case and store in a cool dry location. Recommended for indoor use only. Machine wash on gentle cycle using mild detergent. Tumble Dry No Heat. Do NOT dry clean, Do NOT Iron.