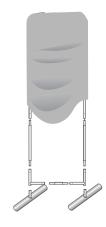

# 2FT 90" Eurofit Wall

#### **Product Parts**

- 1 Top Corner Poles (x2)
- 2 Left Side
- 3 Right Side
- 4 Bottom Corner Poles (x2)
- 5 Top & Bottom Center Poles (x2)
- 6 Graphic
- 7 Middle Pole
- 8 Feet (x2)
- 9 Plastic Hiunge Connector





# **Display Set-Up**

#### Step 1

Begin by removing all parts from the carry case and place on a clean, flat surface. Ensure you have all the components listed above.

# Step 2

Assemble all the poles by connecting the corresponding numbers together while pressing the snap button as shown.





#### Step 3

Continue to connect the poles illustrated in the image

below.



#### Step 4

Drape the Graphic (6) over the hardware as shown.



# Plastic Hinge Connector

Used to connect all Eurofit Displays with 1.25" Diameter Poles.









# **Storage & Care**

Place all product parts into Carry Case and store in a cool dry location. Recommended for indoor use only. Machine wash on gentle cycle using mild detergent. Tumble Dry No Heat. Do NOT dry clean, Do NOT Iron.