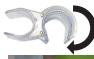

# Plastic Hinge Connector

Used to connect all Eurofit Displays with 1.25" Diameter Poles.