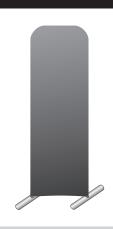

# 2FT 90" Eurofit Wall

#### **Product Parts**

- 1 Top Corner Poles (x2)
- 2 Left Side
- 3 Right Side
- 4 Bottom Corner Poles (x2)
- 5 Top & Bottom Center Poles (x2)
- 6 Graphic
- 7 Middle Pole
- 8 Feet (x2)
- 9 Plastic Hiunge Connector





# **Display Set-Up**

#### Step 1

Begin by removing all parts from the carry case and place on a clean, flat surface. Ensure you have all the components listed above.

# Step 2

Assemble all the poles by connecting the corresponding numbers together while pressing the snap button as shown.





#### Step 3

Continue to connect the poles illustrated in the image

below.



#### Step 4

Drape the Graphic (6) over the hardware as shown.



# Plastic Hinge Connector

Used to connect all Eurofit Displays with 1.25" Diameter Poles.









# **Storage & Care**

Place all product parts into Carry Case and store in a cool dry location. Recommended for indoor use only. Machine wash on gentle cycle using mild detergent. Tumble Dry No Heat. Do NOT dry clean, Do NOT Iron.