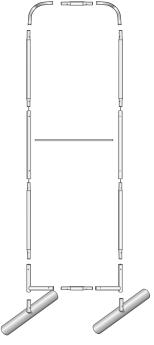

# Step 2

Assemble all the poles by connecting the corresponding numbers together while pressing the snap button as shown.

#### Step 3

Continue to connect the poles illustrated in the image

below.