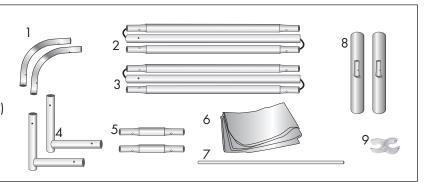

#### **Product Parts**

- 1 Top Corner Poles (x2)
- 2 Left Side
- 3 Right Side
- 4 Bottom Corner Poles (x2)
- 5 Top & Bottom Center Poles (x2)
- 6 Graphic
- 7 Middle Pole
- 8 Feet (x2)
- 9 Plastic Hiunge Connector