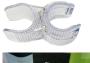

# Plastic Hinge Connector

Used to connect all Eurofit Displays with 1.25" Diameter Poles.