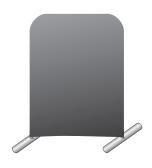

# 3FT 54" Eurofit Wall

#### **Product Parts**

- 1 Top Corner Poles (x2)
- 2 Left Side
- 3 Right Side
- 4 Bottom Corner Poles (x2)
- 5 Top & Bottom Center Poles (x2)
- 6 Graphic
- 7 Feet (x2)
- 8 Plastic Hinge Connector





# **Display Set-Up**

#### Step 1

Begin by removing all parts from the carry case and place on a clean, flat surface. Ensure you have all the components listed above.

# Step 2

Assemble all the poles by connecting the corresponding numbers together while pressing the snap button as shown.





## Step 3

Continue to connect the poles illustrated in the image below.



## Step 4

Drape the Graphic (6) over the hardware as shown.



## Plastic Hinge Connector

Used to connect all Eurofit Displays with 1.25" Diameter Poles.









# **Storage & Care**

Place all product parts into Carry Case and store in a cool dry location. Recommended for indoor use only. Machine wash on gentle cycle using mild detergent. Tumble Dry No Heat. Do NOT dry clean, Do NOT Iron.