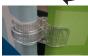

## Plastic Hinge Connector

Used to connect all Eurofit Displays with 1.25" Diameter Poles.