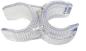

# Step 2

Assemble all the poles by connecting the corresponding numbers together while pressing the snap button as shown.

## Plastic Hinge Connector

Used to connect all Eurofit Displays with 1.25" Diameter Poles.