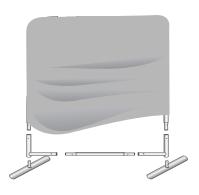

## Step 4

Drape the Graphic (6) over the hardware as shown.

# **Display Set-Up**