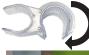

# 3FT 54" Eurofit Wall

#### **Product Parts**

- 1 Top Corner Poles (x2)
- 2 Left Side
- 3 Right Side
- 4 Bottom Corner Poles (x2)
- 5 Top & Bottom Center Poles (x2)
- 6 Graphic
- 7 Feet (x2)
- 8 Plastic Hinge Connector





# **Display Set-Up**

#### Step 1

Begin by removing all parts from the carry case and place on a clean, flat surface. Ensure you have all the components listed above.

# Step 2

Assemble all the poles by connecting the corresponding numbers together while pressing the snap button as shown.





## Step 3

Continue to connect the poles illustrated in the image below.



## Step 4

Drape the Graphic (6) over the hardware as shown.



## Plastic Hinge Connector

Used to connect all Eurofit Displays with 1.25" Diameter Poles.









# **Storage & Care**

Place all product parts into Carry Case and store in a cool dry location. Recommended for indoor use only. Machine wash on gentle cycle using mild detergent. Tumble Dry No Heat. Do NOT dry clean, Do NOT Iron.