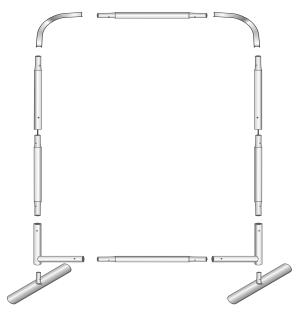

# 3FT 54" Eurofit Wall

#### **Product Parts**

- 1 Top Corner Poles (x2)
- 2 Left Side
- 3 Right Side
- 4 Bottom Corner Poles (x2)
- 5 Top & Bottom Center Poles (x2)
- 6 Graphic
- 7 Feet (x2)
- 8 Plastic Hinge Connector





# **Display Set-Up**

#### Step 1

Begin by removing all parts from the carry case and place on a clean, flat surface. Ensure you have all the components listed above.

# Step 2

Assemble all the poles by connecting the corresponding numbers together while pressing the snap button as shown.





## Step 3

Continue to connect the poles illustrated in the image below.



## Step 4

Drape the Graphic (6) over the hardware as shown.



## Plastic Hinge Connector

Used to connect all Eurofit Displays with 1.25" Diameter Poles.









# **Storage & Care**

Place all product parts into Carry Case and store in a cool dry location. Recommended for indoor use only. Machine wash on gentle cycle using mild detergent. Tumble Dry No Heat. Do NOT dry clean, Do NOT Iron.