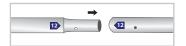

# Step 2

Assemble all the poles by connecting the corresponding numbers together while pressing the snap button as shown.