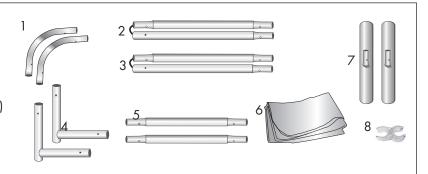

#### **Product Parts**

- 1 Top Corner Poles (x2)
- 2 Left Side
- 3 Right Side
- 4 Bottom Corner Poles (x2)
- 5 Top & Bottom Center Poles (x2)
- 6 Graphic
- 7 Feet (x2)
- 8 Plastic Hinge Connector