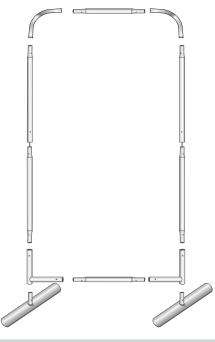

# 3FT 72" Eurofit Wall

#### **Product Parts**

- 1 Top Corner Poles (x2)
- 2 Left Side
- 3 Right Side
- 4 Bottom Corner Poles (x2)
- 5 Top & Bottom Center Poles (x2)
- 6 Graphic
- 7 Feet (x2)
- 8 Plastic Hinge Connector





# **Display Set-Up**

#### Step 1

Begin by removing all parts from the carry case and place on a clean, flat surface. Ensure you have all the components listed above.

# Step 2

Assemble all the poles by connecting the corresponding numbers together while pressing the snap button as shown.





#### Step 3

Continue to connect the poles illustrated in the image below.



#### Step 4

Drape the Graphic (6) over the hardware as shown.



# Plastic Hinge Connector

Used to connect all Eurofit Displays with 1.25" Diameter Poles.









### **Storage & Care**

Place all product parts into Carry Case and store in a cool dry location. Recommended for indoor use only. Machine wash on gentle cycle using mild detergent. Tumble Dry No Heat. Do NOT dry clean, Do NOT Iron.