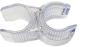

# Plastic Hinge Connector

Used to connect all Eurofit Displays with 1.25" Diameter Poles.