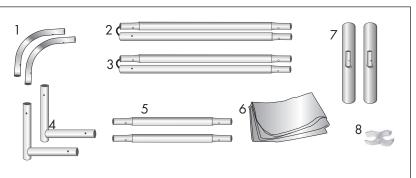

#### **Product Parts**

- 1 Top Corner Poles (x2)
- 2 Left Side
- 3 Right Side
- 4 Bottom Corner Poles (x2)
- 5 Top & Bottom Center Poles (x2)
- 6 Graphic
- 7 Feet (x2)
- 8 Plastic Hinge Connector