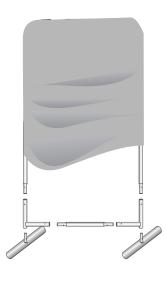

# 3FT 72" Eurofit Wall

#### **Product Parts**

- 1 Top Corner Poles (x2)
- 2 Left Side
- 3 Right Side
- 4 Bottom Corner Poles (x2)
- 5 Top & Bottom Center Poles (x2)
- 6 Graphic
- 7 Feet (x2)
- 8 Plastic Hinge Connector





# **Display Set-Up**

#### Step 1

Begin by removing all parts from the carry case and place on a clean, flat surface. Ensure you have all the components listed above.

# Step 2

Assemble all the poles by connecting the corresponding numbers together while pressing the snap button as shown.





#### Step 3

Continue to connect the poles illustrated in the image below.



#### Step 4

Drape the Graphic (6) over the hardware as shown.



# Plastic Hinge Connector

Used to connect all Eurofit Displays with 1.25" Diameter Poles.









### **Storage & Care**

Place all product parts into Carry Case and store in a cool dry location. Recommended for indoor use only. Machine wash on gentle cycle using mild detergent. Tumble Dry No Heat. Do NOT dry clean, Do NOT Iron.