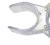

# Step 2

Assemble all the poles by connecting the corresponding numbers together while pressing the snap button as shown.