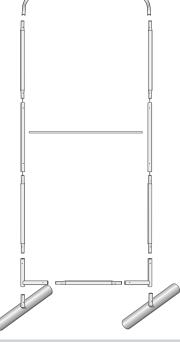

# 3FT 90" Eurofit Wall

#### **Product Parts**

- 1 Top Corner Poles (x2)
- 2 Left Side
- 3 Right Side
- 4 Bottom Corner Poles (x2)
- 5 Top & Bottom Center Poles (x2)
- 6 Graphic
- 7 Middle 2-pc Pole
- 8 Feet (x2)
- 9 Plastic Hinge Connector





# **Display Set-Up**

### Step 1

Begin by removing all parts from the carry case and place on a clean, flat surface. Ensure you have all the components listed above.

# Step 2

Assemble all the poles by connecting the corresponding numbers together while pressing the snap button as shown.





### Step 3

Continue to connect the poles illustrated in the image below.



### Step 4

Drape the Graphic (6) over the hardware as shown.



### **Plastic Hinge** Connector

Used to connect all Eurofit Displays with 1.25" Diameter Poles.







## **Storage & Care**

Place all product parts into Carry Case and store in a cool dry location. Recommended for indoor use only. Machine wash on gentle cycle using mild detergent. Tumble Dry No Heat. Do NOT dry clean, Do NOT Iron.