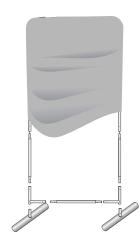

#### **Product Parts**

- 1 Top Corner Poles (x2)
- 2 Left Side
- 3 Right Side
- 4 Bottom Corner Poles (x2)
- 5 Top & Bottom Center Poles (x2)
- 6 Graphic
- 7 Middle 2-pc Pole
- 8 Feet (x2)
- 9 Plastic Hinge Connector

### Step 4

Drape the Graphic (6) over the hardware as shown.