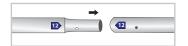

# Step 2

Assemble all the poles by connecting the corresponding numbers together while pressing the snap button as shown.