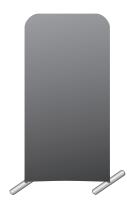

# 3FT 90" Eurofit Wall

#### **Product Parts**

- 1 Top Corner Poles (x2)
- 2 Left Side
- 3 Right Side
- 4 Bottom Corner Poles (x2)
- 5 Top & Bottom Center Poles (x2)
- 6 Graphic
- 7 Middle 2-pc Pole
- 8 Feet (x2)
- 9 Plastic Hinge Connector





# **Display Set-Up**

### Step 1

Begin by removing all parts from the carry case and place on a clean, flat surface. Ensure you have all the components listed above.

# Step 2

Assemble all the poles by connecting the corresponding numbers together while pressing the snap button as shown.





### Step 3

Continue to connect the poles illustrated in the image below.



### Step 4

Drape the Graphic (6) over the hardware as shown.



### **Plastic Hinge** Connector

Used to connect all Eurofit Displays with 1.25" Diameter Poles.







## **Storage & Care**

Place all product parts into Carry Case and store in a cool dry location. Recommended for indoor use only. Machine wash on gentle cycle using mild detergent. Tumble Dry No Heat. Do NOT dry clean, Do NOT Iron.