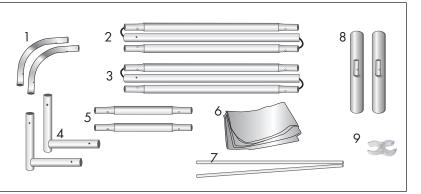

#### **Product Parts**

- 1 Top Corner Poles (x2)
- 2 Left Side
- 3 Right Side
- 4 Bottom Corner Poles (x2)
- 5 Top & Bottom Center Poles (x2)
- 6 Graphic
- 7 Middle 2-pc Pole
- 8 Feet (x2)
- 9 Plastic Hinge Connector