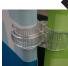

### **Plastic Hinge** Connector

Used to connect all Eurofit Displays with 1.25" Diameter Poles.