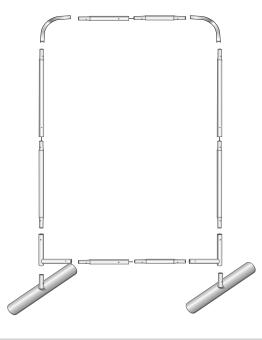

## Step 2

Assemble all the poles by connecting the corresponding numbers together while pressing the snap button as shown.

### Step 3

Continue to connect the poles illustrated in the image below.