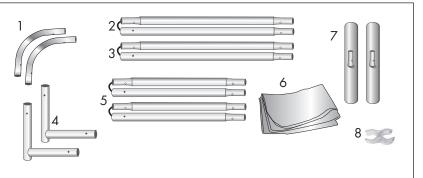

#### **Product Parts**

- 1 Top Corner Poles (x2)
- 2 Left Side
- 3 Right Side
- 4 Bottom Corner Poles (x2)
- 5 Top & Bottom Center Poles (x2)
- 6 Graphic
- 7 Feet (x2)
- 8 Plastic Hinge Connector