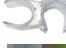

# 4FT 72" Eurofit Wall

#### **Product Parts**

- 1 Top Corner Poles (x2)
- 2 Left Side
- 3 Right Side
- 4 Bottom Corner Poles (x2)
- 5 Top & Bottom Center Poles (x2)
- 6 Graphic
- 7 Feet (x2)
- 8 Plastic Hinge Connector





### **Display Set-Up**

#### Step 1

Begin by removing all parts from the carry case and place on a clean, flat surface. Ensure you have all the components listed above.

## Step 2

Assemble all the poles by connecting the corresponding numbers together while pressing the snap button as shown.





### Step 3

Continue to connect the poles illustrated in the image below.



### Step 4

Drape the Graphic (6) over the hardware as shown.



### Plastic Hinge Connector

Used to connect all Eurofit Displays with 1.25" Diameter Poles.









### **Storage & Care**

Place all product parts into Carry Case and store in a cool dry location. Recommended for indoor use only. Machine wash on gentle cycle using mild detergent. Tumble Dry No Heat. Do NOT dry clean, Do NOT Iron.