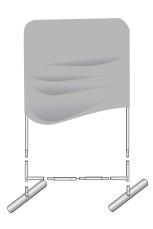

# 4FT 72" Eurofit Wall

#### **Product Parts**

- 1 Top Corner Poles (x2)
- 2 Left Side
- 3 Right Side
- 4 Bottom Corner Poles (x2)
- 5 Top & Bottom Center Poles (x2)
- 6 Graphic
- 7 Feet (x2)
- 8 Plastic Hinge Connector





### **Display Set-Up**

#### Step 1

Begin by removing all parts from the carry case and place on a clean, flat surface. Ensure you have all the components listed above.

## Step 2

Assemble all the poles by connecting the corresponding numbers together while pressing the snap button as shown.





### Step 3

Continue to connect the poles illustrated in the image below.



### Step 4

Drape the Graphic (6) over the hardware as shown.



### Plastic Hinge Connector

Used to connect all Eurofit Displays with 1.25" Diameter Poles.









### **Storage & Care**

Place all product parts into Carry Case and store in a cool dry location. Recommended for indoor use only. Machine wash on gentle cycle using mild detergent. Tumble Dry No Heat. Do NOT dry clean, Do NOT Iron.