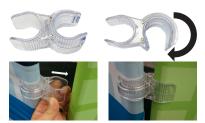

# Plastic Hinge Connector

Used to connect all Eurofit Displays with 1.25" Diameter Poles.