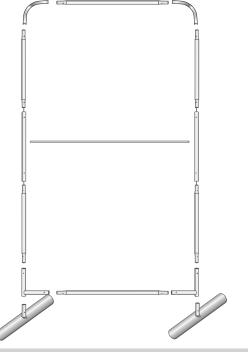

## 4FT 90" Eurofit Wall

#### **Product Parts**

- 1 Top Corner Poles (x2)
- 2 Left Side
- 3 Right Side
- 4 Bottom Corner Poles (x2)
- 5 Top & Bottom Center Poles (x2)
- 6 Graphic
- 7 Middle 2-pc Pole
- 8 Feet (x2)
- 9 Plastic Hinge Connector





### **Display Set-Up**

#### Step 1

Begin by removing all parts from the carry case and place on a clean, flat surface. Ensure you have all the components listed above.

#### Step 2

Assemble all the poles by connecting the corresponding numbers together while pressing the snap button as shown.





#### Step 3

Continue to connect the poles illustrated in the image

below.



#### Step 4

Drape the Graphic (6) over the hardware as shown.



# Plastic Hinge Connector

Used to connect all Eurofit Displays with 1.25" Diameter Poles.



#### **Storage & Care**

Place all product parts into Carry Case and store in a cool dry location. Recommended for indoor use only. Machine wash on gentle cycle using mild detergent. Tumble Dry No Heat. Do NOT dry clean, Do NOT Iron.