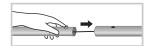

#### Step 2

Assemble all the poles by connecting the corresponding numbers together while pressing the snap button as shown.