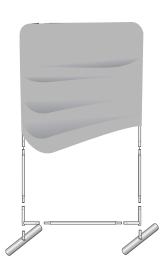

## 4FT 90" Eurofit Wall

#### **Product Parts**

- 1 Top Corner Poles (x2)
- 2 Left Side
- 3 Right Side
- 4 Bottom Corner Poles (x2)
- 5 Top & Bottom Center Poles (x2)
- 6 Graphic
- 7 Middle 2-pc Pole
- 8 Feet (x2)
- 9 Plastic Hinge Connector

#### Step 2

Assemble all the poles by connecting the corresponding numbers together while pressing the snap button as shown.

#### Step 3

Continue to connect the poles illustrated in the image

below.

#### Step 4

Drape the Graphic (6) over the hardware as shown.