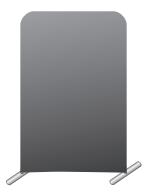

## 4FT 90" Eurofit Wall

#### **Product Parts**

- 1 Top Corner Poles (x2)
- 2 Left Side
- 3 Right Side
- 4 Bottom Corner Poles (x2)
- 5 Top & Bottom Center Poles (x2)
- 6 Graphic
- 7 Middle 2-pc Pole
- 8 Feet (x2)
- 9 Plastic Hinge Connector





### **Display Set-Up**

#### Step 1

Begin by removing all parts from the carry case and place on a clean, flat surface. Ensure you have all the components listed above.

#### Step 2

Assemble all the poles by connecting the corresponding numbers together while pressing the snap button as shown.





#### Step 3

Continue to connect the poles illustrated in the image

below.



#### Step 4

Drape the Graphic (6) over the hardware as shown.



# Plastic Hinge Connector

Used to connect all Eurofit Displays with 1.25" Diameter Poles.



#### **Storage & Care**

Place all product parts into Carry Case and store in a cool dry location. Recommended for indoor use only. Machine wash on gentle cycle using mild detergent. Tumble Dry No Heat. Do NOT dry clean, Do NOT Iron.