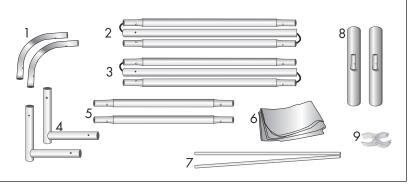

#### **Product Parts**

- 1 Top Corner Poles (x2)
- 2 Left Side
- 3 Right Side
- 4 Bottom Corner Poles (x2)
- 5 Top & Bottom Center Poles (x2)
- 6 Graphic
- 7 Middle 2-pc Pole
- 8 Feet (x2)
- 9 Plastic Hinge Connector