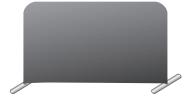

## 8FT 54" Eurofit Wall

#### **Product Parts**

- 1 Top Corner Poles (x2)
- 2 Top Pole
- 3 Bottom Pole
- 4 Bottom Corner Poles (x2)
- 5 Vertical Center Poles (x2)
- 6 Graphic
- 7 Left & Right Poles (x2)
- 8 Feet (x2)
- 9 Plastic Hinge Connector





### **Display Set-Up**

#### Step 1

Begin by removing all parts from the carry case and place on a clean, flat surface. Ensure you have all the components listed above.

#### Step 2

Assemble all the poles by connecting the corresponding numbers together while pressing the snap button as shown.





#### Step 3

Continue to connect the poles illustrated in the image below.



#### Step 4

Drape the Graphic (6) over the hardware as shown.



# Plastic Hinge Connector

Used to connect all Eurofit Displays with 1.25" Diameter Poles.









#### **Storage & Care**

Place all product parts into Carry Case and store in a cool dry location. Recommended for indoor use only. Machine wash on gentle cycle using mild detergent. Tumble Dry No Heat. Do NOT dry clean, Do NOT Iron.