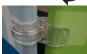

# Plastic Hinge Connector

Used to connect all Eurofit Displays with 1.25" Diameter Poles.