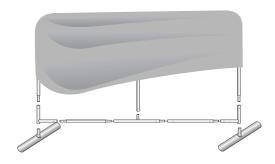

#### Step 3

Continue to connect the poles illustrated in the image below.

#### Step 4

Drape the Graphic (6) over the hardware as shown.