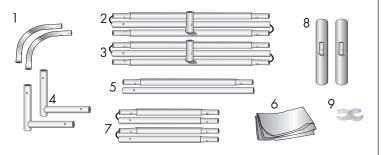

#### **Product Parts**

- 1 Top Corner Poles (x2)
- 2 Top Pole
- 3 Bottom Pole
- 4 Bottom Corner Poles (x2)
- 5 Vertical Center Poles (x2)
- 6 Graphic
- 7 Left & Right Poles (x2)
- 8 Feet (x2)
- 9 Plastic Hinge Connector