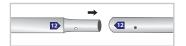

#### Step 2

Assemble all the poles by connecting the corresponding numbers together while pressing the snap button as shown.

# Plastic Hinge Connector

Used to connect all Eurofit Displays with 1.25" Diameter Poles.