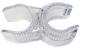

# Plastic Hinge Connector

Used to connect all Eurofit Displays with 1.25" Diameter Poles.