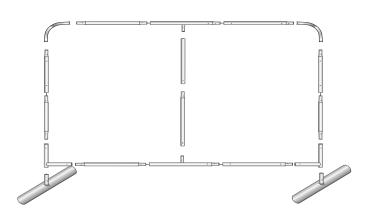

## 8FT 54" Eurofit Wall

#### **Product Parts**

- 1 Top Corner Poles (x2)
- 2 Top Pole
- 3 Bottom Pole
- 4 Bottom Corner Poles (x2)
- 5 Vertical Center Poles (x2)
- 6 Graphic
- 7 Left & Right Poles (x2)
- 8 Feet (x2)
- 9 Plastic Hinge Connector





### **Display Set-Up**

#### Step 1

Begin by removing all parts from the carry case and place on a clean, flat surface. Ensure you have all the components listed above.

#### Step 2

Assemble all the poles by connecting the corresponding numbers together while pressing the snap button as shown.





#### Step 3

Continue to connect the poles illustrated in the image below.



#### Step 4

Drape the Graphic (6) over the hardware as shown.



# Plastic Hinge Connector

Used to connect all Eurofit Displays with 1.25" Diameter Poles.









#### **Storage & Care**

Place all product parts into Carry Case and store in a cool dry location. Recommended for indoor use only. Machine wash on gentle cycle using mild detergent. Tumble Dry No Heat. Do NOT dry clean, Do NOT Iron.