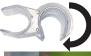

#### Step 2

Assemble all the poles by connecting the corresponding numbers together while pressing the snap button as shown.