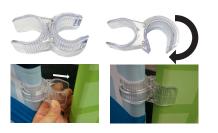

#### Plastic Hinge Connector

Used to connect all Eurofit Displays with 1.25" Diameter Poles.