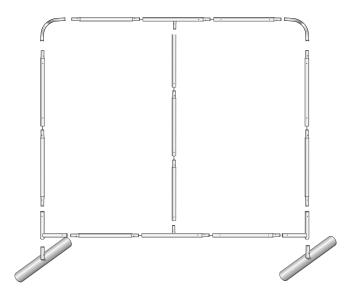

#### **Product Parts**

- 1 Top Corner Poles (x2)
- 2 Top Pole
- 3 Bottom Pole
- 4 Bottom Corner Poles (x2)
- 5 Vertical Center Pole 3pc
- 6 Graphic
- 7 Left & Right Poles (x2)
- 8 Feet (x2)
- 9 Plastic Hinge Connector

#### Step 1

Step 3

Begin by removing all parts from the carry case and place on a clean, flat surface. Ensure you have all the components listed above.

1

## Step 2

8

Assemble all the poles by connecting the corresponding numbers together while pressing the snap button as shown.

### 

Continue to connect the poles illustrated in the image below.

Step 4

shown.

Drape the

Graphic (6) over

the hardware as