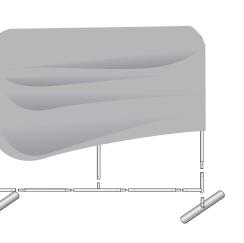

### 

Continue to connect the poles illustrated in the image below.

Step 4

shown.

Drape the

Graphic (6) over

the hardware as