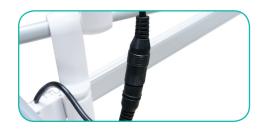

# **Connect Ladder Lights**

**a.** Connect each ladder light together using the barrel connectors.

**b.** Connect bottom set of lights to the LED Driver using the barrel connectors

**c.** Insert power cord to the LED Driver. Plug other side into your main power outlet.