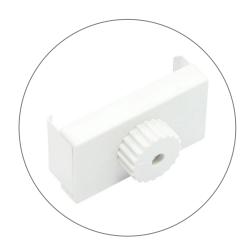

## **Install Transformer Clip**

**a.** Snap Transformer Clip onto each bottom "x" bar.

**b.** While pulling the end tab of the clip, place the Transformer on top of the Transformer clip.