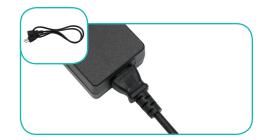

Qty 1 - Pop Up Frame

Qty 8 - 4 Section Channel Bars

Qty 4 - End Cap Channel Bars

Qty 1 - Carry Bag

Qty 2 - Channel Bar Bags

Qty 16 - Ladder Lights

Qty 4 - Transformers

Qty 4 - Transformer **Power Cords** 

# **Connect Ladder Lights**

**a.** Connect each ladder light together using the barrel connectors.

**b.** Connect bottom set of lights to the LED Driver using the barrel connectors

**c.** Insert power cord to the LED Driver. Plug other side into your main power outlet.