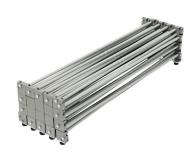

# 10FT X 10FT LUMIÈRE LIGHT WALL®

PRODUCT CODE: LLW4X4

**Graphic Endcaps (Optional)** 

Frame

Channel Bars on Frame

Ladder Lights

#### **DISPLAY CONSTRUCTION**

Aluminum Frame

### **Insert Channel Bars**

a. Expand each channel bar. Follow bungee to connect.

**b.** Attach channel bars to frame.

c. Slide channels bars onto frame, from top to bottom, then secure onto metal peg.

d. Attach the top and bottom endcaps on each side of the frame.