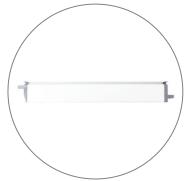

# 10FT X 10FT LUMIÈRE LIGHT WALL®

PRODUCT CODE: LLW4X4

**Graphic Endcaps (Optional)** 

Frame

Channel Bars on Frame

Ladder Lights

## LADDER LIGHTS FEATURES

EACH LIGHT BEAD | 1.0W ANGLE 170° OPERATING VOLTAGE DC12V/24V

> TOTAL WATTAGE | 560W TOTAL AMPERAGE 24A

## **Unfold The Hooks**

a. Locate each hook.

**b.** Turn each hook outward.

c. Twist each hook to face the front of the ladder light.

## **Hook Ladder Lights**

**a.** Hang ladder lights from top "x" bar. **Note:** Make sure to follow label that says "UP" or "DOWN".

**b.** Hang ladder lights each section of the frame until reaching the bottom of the frame.