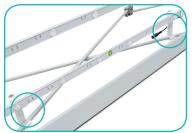

### **Insert Channel Bars**

a. Expand each channel bar. Follow bungee to connect.

**b.** Attach channel bars to frame.

c. Slide channels bars onto frame, from top to bottom, then secure onto metal peg.

d. Attach the top and bottom endcaps on each side of the frame.