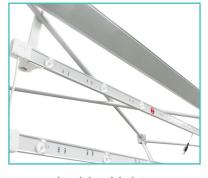

### **Insert Channel Bars**

a. Expand each channel bar. Follow bungee to connect.

**b.** Attach channel bars to frame.

c. Slide channels bars onto frame, from top to bottom, then secure onto metal peg.

d. Attach the top and bottom endcaps on each side of the frame.

## **Hook Ladder Lights**

**a.** Hang ladder lights from top "x" bar. **Note:** Make sure to follow label that says "UP" or "DOWN".

**b.** Hang ladder lights each section of the frame until reaching the bottom of the frame.