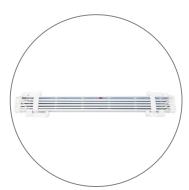

## LADDER LIGHTS FEATURES

EACH LIGHT BEAD | 1.0W ANGLE 170° OPERATING VOLTAGE DC12V/24V

> TOTAL WATTAGE | 560W TOTAL AMPERAGE 24A

Qty 1 - Pop Up Frame

Qty 8 - 4 Section Channel Bars

Qty 4 - End Cap Channel Bars

Qty 1 - Carry Bag

Qty 2 - Channel Bar Bags

Qty 16 - Ladder Lights

Qty 4 - Transformers

Qty 4 - Transformer **Power Cords** 