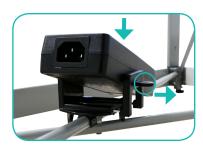

## **Install Transformer Clip**

**a.** Snap Transformer Clip onto each bottom "x" bar.

**b.** While pulling the end tab of the clip, place the Transformer on top of the Transformer clip.