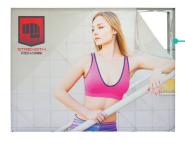

# 10FT X 10FT LUMIÈRE LIGHT WALL®

PRODUCT CODE: LLW4X4

**Graphic Endcaps (Optional)** 

Frame

Channel Bars on Frame

Ladder Lights

## PRODUCT DESCRIPTION

Illuminate your message with the Lumiere Light Wall®! Lumiere ladder lights make backlit graphics pop on this innovative combo display of silicone-edge graphics and portable RPL fabric pop ups. Plus, the Lumiere shrinks down in size: simply collapse the geometric frame and the SEG bungeed channel bars, and fold or roll the fabrics graphics. Setup requires 1 person and 5-10 minutes. SEG portability is easy and stylish.

### **GRAPHIC DIMENSIONS**

MAIN GRAPHIC 118.5" W x 118.5" H

END CAP GRAPHIC 14.25" W x 118.5" H