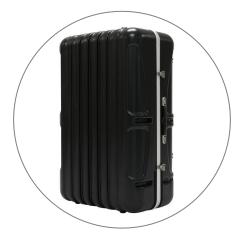

# 10FT X 10FT LUMIÈRE LIGHT WALL®

PRODUCT CODE: LLW4X4

**Graphic Endcaps (Optional)** 

Frame

Channel Bars on Frame

Ladder Lights

## PRODUCT DESCRIPTION

Illuminate your message with the Lumiere Light Wall®! Lumiere ladder lights make backlit graphics pop on this innovative combo display of silicone-edge graphics and portable RPL fabric pop ups. Plus, the Lumiere shrinks down in size: simply collapse the geometric frame and the SEG bungeed channel bars, and fold or roll the fabrics graphics. Setup requires 1 person and 5-10 minutes. SEG portability is easy and stylish.

#### **DISPLAY CONSTRUCTION**

Aluminum Frame