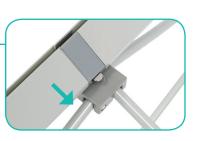

### **Insert Channel Bars**

a. Expand each channel bar. Follow bungee to connect.

**b.** Attach channel bars to frame.

c. Slide channels bars onto frame, from top to bottom, then secure onto metal peg.

d. Attach the top and bottom endcaps on each side of the frame.