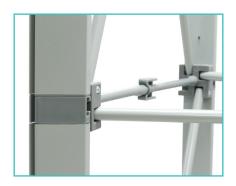

## **Install Transformer Clip**

**a.** Snap Transformer Clip onto each bottom "x" bar.

**b.** While pulling the end tab of the clip, place the Transformer on top of the Transformer clip.