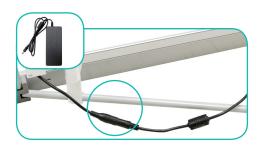

# **Connect Ladder Lights**

**a.** Connect each ladder light together using the barrel connectors.

**b.** Connect bottom set of lights to the LED Driver using the barrel connectors

**c.** Insert power cord to the LED Driver. Plug other side into your main power outlet.