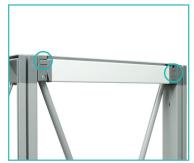

## **Hook Ladder Lights**

**a.** Hang ladder lights from top "x" bar. **Note:** Make sure to follow label that says "UP" or "DOWN".

**b.** Hang ladder lights each section of the frame until reaching the bottom of the frame.