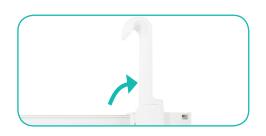

## **Unfold The Hooks**

a. Locate each hook.

**b.** Turn each hook outward.

c. Twist each hook to face the front of the ladder light.