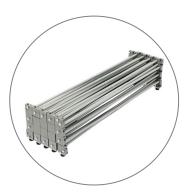

# 10FT X 10FT LUMIÈRE LIGHT WALL®

PRODUCT CODE: LLW4X4

**Graphic Endcaps (Optional)** 

Frame

Channel Bars on Frame

Ladder Lights

### **Insert Channel Bars**

a. Expand each channel bar. Follow bungee to connect.

**b.** Attach channel bars to frame.

c. Slide channels bars onto frame, from top to bottom, then secure onto metal peg.

d. Attach the top and bottom endcaps on each side of the frame.