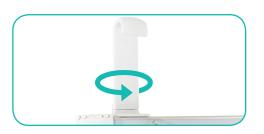

## **Set Up Pop Up Frame**

a. Place frame with the adjustable feet facing down.

**b.** Expand the frame.

c. Close frame by pushing the outside of the frame until male and female ends connect.