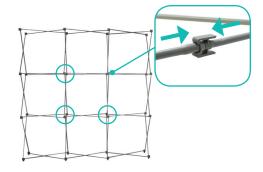

### **Insert Channel Bars**

a. Expand each channel bar. Follow bungee to connect.

**b.** Attach channel bars to frame.

c. Slide channels bars onto frame, from top to bottom, then secure onto metal peg.

d. Attach the top and bottom endcaps on each side of the frame.