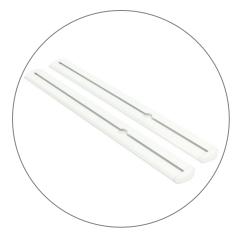

### **Insert Channel Bars**

a. Expand each channel bar. Follow bungee to connect.

**b.** Attach channel bars to frame.

c. Slide channels bars onto frame, from top to bottom, then secure onto metal peg.

d. Attach the top and bottom endcaps on each side of the frame.