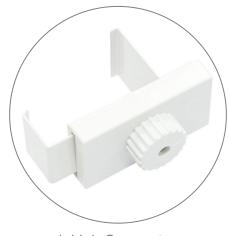

## **Install Transformer Clip**

**a.** Snap Transformer Clip onto each bottom "x" bar.

**b.** While pulling the end tab of the clip, place the Transformer on top of the Transformer clip.