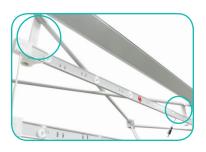

### **Insert Channel Bars**

a. Expand each channel bar. Follow bungee to connect.

**b.** Attach channel bars to frame.

c. Slide channels bars onto frame, from top to bottom, then secure onto metal peg.

d. Attach the top and bottom endcaps on each side of the frame.