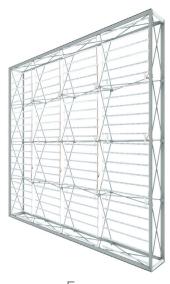

# 10FT X 10FT LUMIÈRE LIGHT WALL®

PRODUCT CODE: LLW4X4

**Graphic Endcaps (Optional)** 

Frame

Channel Bars on Frame

Ladder Lights

## PRODUCT DESCRIPTION

Illuminate your message with the Lumiere Light Wall®! Lumiere ladder lights make backlit graphics pop on this innovative combo display of silicone-edge graphics and portable RPL fabric pop ups. Plus, the Lumiere shrinks down in size: simply collapse the geometric frame and the SEG bungeed channel bars, and fold or roll the fabrics graphics. Setup requires 1 person and 5-10 minutes. SEG portability is easy and stylish.

#### **DISPLAY CONSTRUCTION**

Aluminum Frame

## LADDER LIGHTS FEATURES

EACH LIGHT BEAD | 1.0W ANGLE 170° OPERATING VOLTAGE DC12V/24V

> TOTAL WATTAGE | 560W TOTAL AMPERAGE 24A