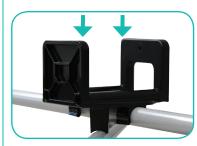

## **Install Transformer Clip**

**a.** Snap Transformer Clip onto each bottom "x" bar.

**b.** While pulling the end tab of the clip, place the Transformer on top of the Transformer clip.