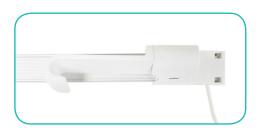

## **Unfold The Hooks**

a. Locate each hook.

**b.** Turn each hook outward.

c. Twist each hook to face the front of the ladder light.