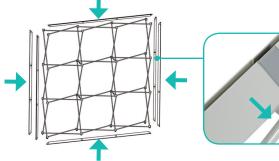

# **Install Graphic**

**a.** In each corner, insert the silicone edge beading into the groove.

**b.** Then insert the remainder of the beading. Repeat blockout installation for the back frame.

**c.** Then repeat graphic installation on the end caps for each side.