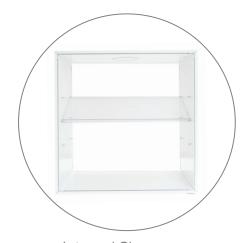

# 10FT X 10FT LUMIÈRE LIGHT WALL®

PRODUCT CODE: LLW4X4

**Graphic Endcaps (Optional)** 

Frame

Channel Bars on Frame

Ladder Lights

## PRODUCT DESCRIPTION

Illuminate your message with the Lumiere Light Wall®! Lumiere ladder lights make backlit graphics pop on this innovative combo display of silicone-edge graphics and portable RPL fabric pop ups. Plus, the Lumiere shrinks down in size: simply collapse the geometric frame and the SEG bungeed channel bars, and fold or roll the fabrics graphics. Setup requires 1 person and 5-10 minutes. SEG portability is easy and stylish.

#### **DISPLAY CONSTRUCTION**

Aluminum Frame