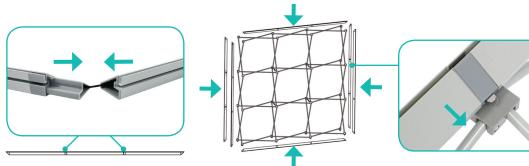

# **Install Graphic**

**a.** In each corner, insert the silicone edge beading into the groove.

**b.** Then insert the remainder of the beading. Repeat blockout installation for the back frame.

**c.** Then repeat graphic installation on the end caps for each side.