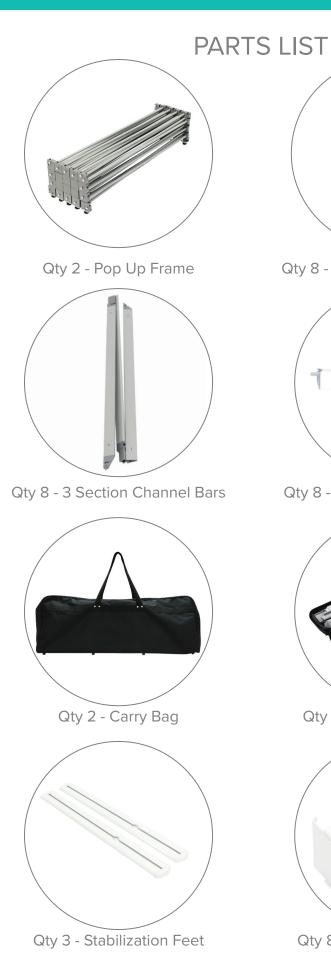

# LUMIÈRE CONFIGURATION - E (NO LIGHTS)

PRODUCT CODE: LLW15ENL

Qty 8 - 4 Section Channel Bars

Qty 2 - Channel Bar Bag

PRODUCT CODE: LLW15ENL