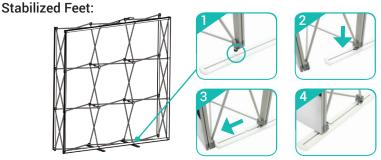

**a.** From the back, lift frame and insert adjustable feet onto stabilized feet. Then slide stabilized feet toward and insert onto the adjustable feet.