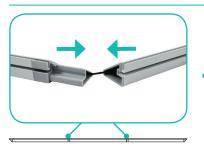

#### **Straight Connection**

\*Starting from behind, make sure the frames are flushed next to each other.

Slide Straight Connector onto the channel bars of both frames.

Turn dial to the left to lock the Straight Connector in place. Repeat for each vertical sections (8 total).