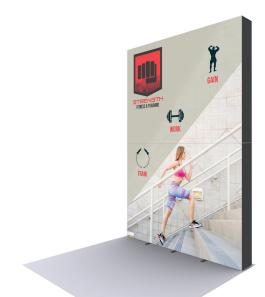

# LUMIÈRE CONFIGURATION - E (NO LIGHTS)

PRODUCT CODE: LI W15ENI

On frame On graphic

#### PRODUCT DESCRIPTION

Introducing the Lumiere Light Wall! A combination of innovative silicone-edge graphics and RPL fabric pop ups offers an easier and more cost effective SEG option. This SEG style display has the depth of the RPL so you can expose more of your message using endcap graphics. The Lumiere shrinks down in size - simply collapse the geometric frame and the SEG bungeed channel bars, and fold or roll the fabric graphics. Setup can be done by 1 person and in 5-10 minutes. SEG portability is easy and stylish.

| 5                                                                                                                         |                                                                     |           |
|---------------------------------------------------------------------------------------------------------------------------|---------------------------------------------------------------------|-----------|
| DISPLAY DIMENSION                                                                                                         | 118.1" W x 117" H x 14.5" D                                         |           |
| GRAPHIC DIMENSIONS                                                                                                        |                                                                     |           |
| 4X3 MAIN GRAPHICS                                                                                                         | 118.5" W x 89" H (4 Graphics)                                       |           |
| 4X3 END CAP GRAPHICS                                                                                                      | 14.25" W x 89" H (4 Graphics)                                       |           |
| FRAME CONFIGURATION QUANTITY                                                                                              |                                                                     |           |
| 4X3 FRAME                                                                                                                 | 2 F                                                                 | rames     |
| GRAPHIC MATERIAL                                                                                                          |                                                                     |           |
| Stretch Fabric                                                                                                            |                                                                     |           |
| GRAPHIC FINISHING                                                                                                         |                                                                     |           |
| Silicone beading is sewn around the perimeter of the fabric graphic. Silicone beading is hidden from view once installed. |                                                                     |           |
| DISPLAY CONSTRUCTION                                                                                                      |                                                                     |           |
| Aluminum Frame                                                                                                            |                                                                     |           |
| SHIPPING WEIGHTS & DIMENSIONS                                                                                             |                                                                     |           |
| 4x3 Lumiere Light Wall (2 boxes total)                                                                                    |                                                                     |           |
| Shipping Weight                                                                                                           | 35 lbs (frame only) (each box)<br>39 lbs (with graphics) (each box) |           |
| Shipping Dimensions                                                                                                       | 34" L x 14" W x 9" H (each box)                                     |           |
| GRAPHIC TURN AROUND TIME                                                                                                  |                                                                     |           |
| 2 business days after proof approval                                                                                      |                                                                     |           |
| AVAILABILITY                                                                                                              |                                                                     | CA and PA |