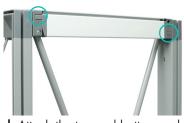

#### **Connecting Top Walls**

Place the 4x3 frame on top of the 4x3 frame. **Note:** 2 people are required to hold each side of the top frame while the third person secrues with the Straight Connectors. **Note:** Rendering shown without graphics for clarity. 4x3 front side graphic must be installed first before placing the frames on top.

#### **Straight Connection**

\*Starting from behind, make sure the frames are flushed next to each other.

Slide Straight Connector onto the channel bars of both frames.

Turn dial to the left to lock the Straight Connector in place. Repeat for each vertical sections (8 total).