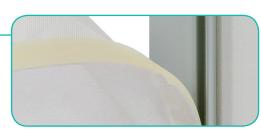

#### **Install Graphic**

**a.** In each corner, insert the silicone edge beading into the groove.

#### **Optional Accessories**

**a.** Snap the LED Light Bracket on top of the frame. Then slide the LED Light onto the bracket.

**b.** Then insert the remainder of the beading.

c. Repeat graphic installation on the end caps.