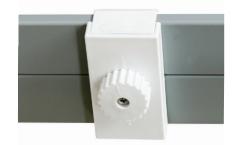

#### **Straight Connection**

\*Starting from behind, make sure the frames are flushed next to each other.

Slide Straight Connector onto the channel bars of both frames.

Turn dial to the left to lock the Straight Connector in place. Repeat for each vertical sections (8 total).

\*Back side of the stacked 4x3 frames shown above.

TEMPLATE GUIDE

**Back View** 