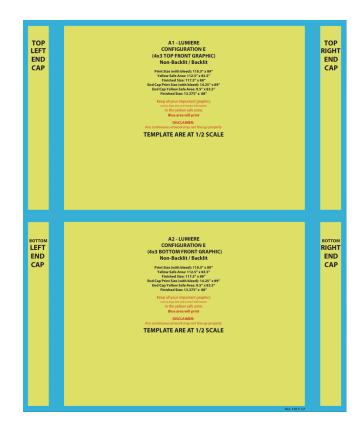

| 5                                                                                                                         |                                                                     |           |
|---------------------------------------------------------------------------------------------------------------------------|---------------------------------------------------------------------|-----------|
| DISPLAY DIMENSION                                                                                                         | 118.1" W x 117" H x 14.5" D                                         |           |
| GRAPHIC DIMENSIONS                                                                                                        |                                                                     |           |
| 4X3 MAIN GRAPHICS                                                                                                         | 118.5" W x 89" H (4 Graphics)                                       |           |
| 4X3 END CAP GRAPHICS                                                                                                      | 14.25" W x 89" H (4 Graphics)                                       |           |
| FRAME CONFIGURATION QUANTITY                                                                                              |                                                                     |           |
| 4X3 FRAME                                                                                                                 | 2 F                                                                 | rames     |
| GRAPHIC MATERIAL                                                                                                          |                                                                     |           |
| Stretch Fabric                                                                                                            |                                                                     |           |
| GRAPHIC FINISHING                                                                                                         |                                                                     |           |
| Silicone beading is sewn around the perimeter of the fabric graphic. Silicone beading is hidden from view once installed. |                                                                     |           |
| DISPLAY CONSTRUCTION                                                                                                      |                                                                     |           |
| Aluminum Frame                                                                                                            |                                                                     |           |
| SHIPPING WEIGHTS & DIMENSIONS                                                                                             |                                                                     |           |
| 4x3 Lumiere Light Wall (2 boxes total)                                                                                    |                                                                     |           |
| Shipping Weight                                                                                                           | 35 lbs (frame only) (each box)<br>39 lbs (with graphics) (each box) |           |
| Shipping Dimensions                                                                                                       | 34" L x 14" W x 9" H (each box)                                     |           |
| GRAPHIC TURN AROUND TIME                                                                                                  |                                                                     |           |
| 2 business days after proof approval                                                                                      |                                                                     |           |
| AVAILABILITY                                                                                                              |                                                                     | CA and PA |

#### **Install Graphic**

**a.** In each corner, insert the silicone edge beading into the groove.

#### **Optional Accessories**

**a.** Snap the LED Light Bracket on top of the frame. Then slide the LED Light onto the bracket.

**b.** Then insert the remainder of the beading.

c. Repeat graphic installation on the end caps.