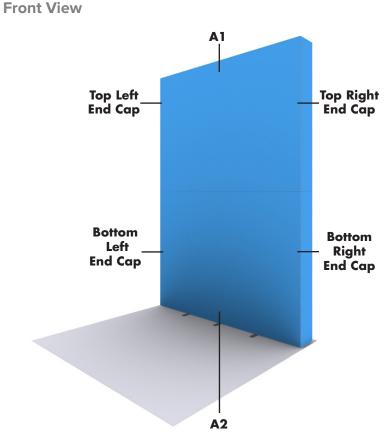

## LUMIÈRE CONFIGURATION - E (NO LIGHTS)

# LUMIÈRE CONFIGURATION - E (NO LIGHTS)

PRODUCT CODE: LLW15ENL

Qty 8 - 4 Section Channel Bars

Qty 2 - Channel Bar Bag

PRODUCT CODE: LLW15ENL