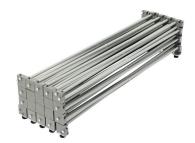

# LUMIÈRE CONFIGURATION - E (NO LIGHTS)

PRODUCT CODE: LLW15ENL

Qty 8 - 4 Section Channel Bars

Qty 2 - Channel Bar Bag

PRODUCT CODE: LLW15ENL

#### **Insert Channel Bars**

**a.** Expand each channel bar. Follow bungee to connect.

- **b.** Expand the frame.

**b.** Attach channel bars to frame.

**c.** Close frame by pushing the outside of the frame until male and female ends connect.

**c.** Slide channels bars onto frame, from top to bottom, then secure onto metal peg.

**d.** Attach the top and bottom endcaps on each side of the frame.