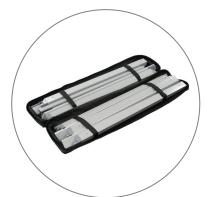

# LUMIÈRE CONFIGURATION - E (NO LIGHTS)

PRODUCT CODE: LLW15ENL

Qty 8 - 4 Section Channel Bars

Qty 2 - Channel Bar Bag

PRODUCT CODE: LLW15ENL