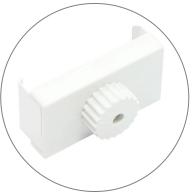

Straight Connector

#### **Straight Connection**

\*Starting from behind, make sure the frames are flushed next to each other.

Slide Straight Connector onto the channel bars of both frames.

Turn dial to the left to lock the Straight Connector in place. Repeat for each vertical sections (8 total).