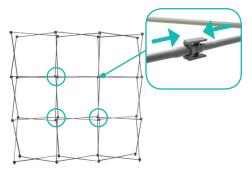

#### **Connecting Top Walls**

Place the 4x3 frame on top of the 4x3 frame. **Note:** 2 people are required to hold each side of the top frame while the third person secrues with the Straight Connectors. **Note:** Rendering shown without graphics for clarity. 4x3 front side graphic must be installed first before placing the frames on top.

#### **Straight Connection**

\*Starting from behind, make sure the frames are flushed next to each other.

Slide Straight Connector onto the channel bars of both frames.

Turn dial to the left to lock the Straight Connector in place. Repeat for each vertical sections (8 total).

\*Back side of the stacked 4x3 frames shown above.

TEMPLATE GUIDE

**Back View** 