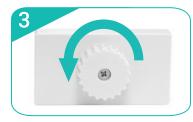

#### **Straight Connection**

\*Starting from behind, make sure the frames are flushed next to each other.

Slide Straight Connector onto the channel bars of both frames.

Turn dial to the left to lock the Straight Connector in place. Repeat for each vertical sections (8 total).