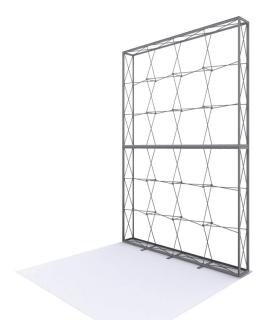

# LUMIÈRE CONFIGURATION - E (NO LIGHTS)

PRODUCT CODE: LI W15ENI

On frame On graphic

#### PRODUCT DESCRIPTION

Introducing the Lumiere Light Wall! A combination of innovative silicone-edge graphics and RPL fabric pop ups offers an easier and more cost effective SEG option. This SEG style display has the depth of the RPL so you can expose more of your message using endcap graphics. The Lumiere shrinks down in size - simply collapse the geometric frame and the SEG bungeed channel bars, and fold or roll the fabric graphics. Setup can be done by 1 person and in 5-10 minutes. SEG portability is easy and stylish.

| 5                                                                                                                         |                                                                     |           |
|---------------------------------------------------------------------------------------------------------------------------|---------------------------------------------------------------------|-----------|
| DISPLAY DIMENSION                                                                                                         | 118.1" W x 117" H x 14.5" D                                         |           |
| GRAPHIC DIMENSIONS                                                                                                        |                                                                     |           |
| 4X3 MAIN GRAPHICS                                                                                                         | 118.5" W x 89" H (4 Graphics)                                       |           |
| 4X3 END CAP GRAPHICS                                                                                                      | 14.25" W x 89" H (4 Graphics)                                       |           |
| FRAME CONFIGURATION QUANTITY                                                                                              |                                                                     |           |
| 4X3 FRAME                                                                                                                 | 2 F                                                                 | rames     |
| GRAPHIC MATERIAL                                                                                                          |                                                                     |           |
| Stretch Fabric                                                                                                            |                                                                     |           |
| GRAPHIC FINISHING                                                                                                         |                                                                     |           |
| Silicone beading is sewn around the perimeter of the fabric graphic. Silicone beading is hidden from view once installed. |                                                                     |           |
| DISPLAY CONSTRUCTION                                                                                                      |                                                                     |           |
| Aluminum Frame                                                                                                            |                                                                     |           |
| SHIPPING WEIGHTS & DIMENSIONS                                                                                             |                                                                     |           |
| 4x3 Lumiere Light Wall (2 boxes total)                                                                                    |                                                                     |           |
| Shipping Weight                                                                                                           | 35 lbs (frame only) (each box)<br>39 lbs (with graphics) (each box) |           |
| Shipping Dimensions                                                                                                       | 34" L x 14" W x 9" H (each box)                                     |           |
| GRAPHIC TURN AROUND TIME                                                                                                  |                                                                     |           |
| 2 business days after proof approval                                                                                      |                                                                     |           |
| AVAILABILITY                                                                                                              |                                                                     | CA and PA |