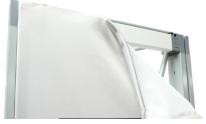

#### **Insert Channel Bars**

**a.** Expand each channel bar. Follow bungee to connect.

- **b.** Expand the frame.

**b.** Attach channel bars to frame.

**c.** Close frame by pushing the outside of the frame until male and female ends connect.

**c.** Slide channels bars onto frame, from top to bottom, then secure onto metal peg.

**d.** Attach the top and bottom endcaps on each side of the frame.