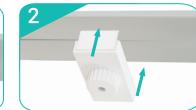

#### **Straight Connection**

\*Starting from behind, make sure the frames are flushed next to each other.

Slide Straight Connector onto the channel bars of both frames.

Turn dial to the left to lock the Straight Connector in place. Repeat for each vertical sections (8 total).