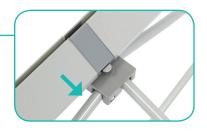

Straight Connector

#### **Straight Connection**

\*Starting from behind, make sure the frames are flushed next to each other.

Slide Straight Connector onto the channel bars of both frames.

Turn dial to the left to lock the Straight Connector in place. Repeat for each vertical sections (8 total).