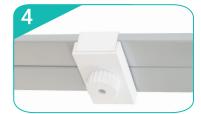

#### **Straight Connection**

\*Starting from behind, make sure the frames are flushed next to each other.

Slide Straight Connector onto the channel bars of both frames.

Turn dial to the left to lock the Straight Connector in place. Repeat for each vertical sections (8 total).

\*Back side of the stacked 4x3 frames shown above.

TEMPLATE GUIDE

**Back View** 