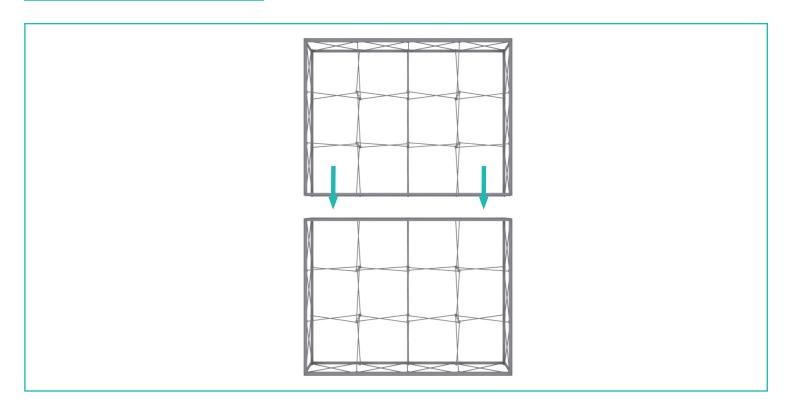

#### **Connecting Top Walls**

Place the 4x3 frame on top of the 4x3 frame. **Note:** 2 people are required to hold each side of the top frame while the third person secrues with the Straight Connectors. **Note:** Rendering shown without graphics for clarity. 4x3 front side graphic must be installed first before placing the frames on top.

#### **Straight Connection**

\*Starting from behind, make sure the frames are flushed next to each other.

Slide Straight Connector onto the channel bars of both frames.

Turn dial to the left to lock the Straight Connector in place. Repeat for each vertical sections (8 total).