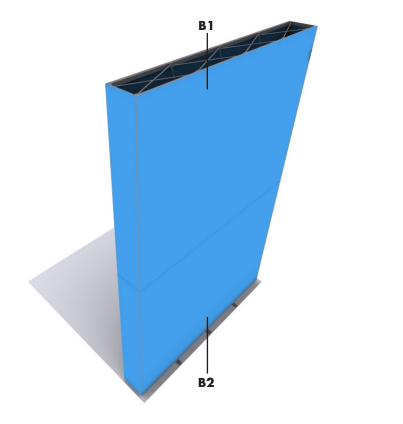

#### **Connecting Top Walls**

Place the 4x3 frame on top of the 4x3 frame. **Note:** 2 people are required to hold each side of the top frame while the third person secrues with the Straight Connectors. **Note:** Rendering shown without graphics for clarity. 4x3 front side graphic must be installed first before placing the frames on top.