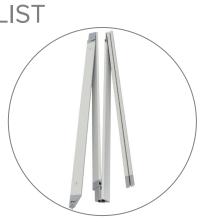

# LUMIÈRE CONFIGURATION - E (NO LIGHTS)

PRODUCT CODE: LLW15ENL

Qty 8 - 4 Section Channel Bars

Qty 2 - Channel Bar Bag

PRODUCT CODE: LLW15ENL