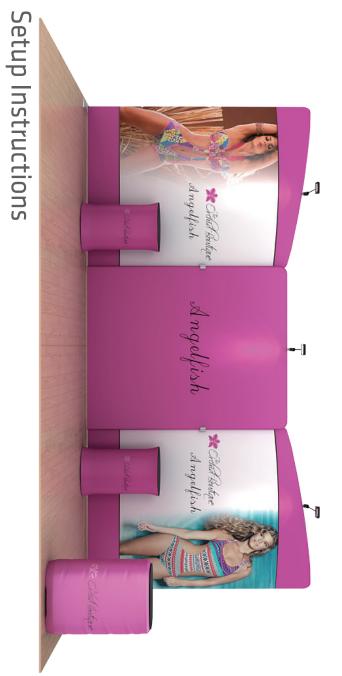

## Setup Instructions

- 1. Take all the parts out of the bags and lay them on the ground according to the assembly diagram.
- 2. Make sure that all the corresponding numbers are correct.
- 3. Now start pushing the pipes together until they firmly click, if difficult you can slightly twist the parts together to make the locking spring pop up on place.
- 4. Its time to get your hands cleaned as now you are ready to handle the printed fabric. Feed the fabric from the round edges of the frame, feed only a few feet, then stand the frame up then slide the fabric to the bottom, now close the Zipper.
- 5. You can set up the feet in the position that you want to erect the stand, lift the fabric panels and fit on the feet.
- 6. To lock the frames together you can use the "S" shaped brackets, they are designed tight so they lock well.
- If you have a header in the kit you can fix to the top by using the clear plastic clips.