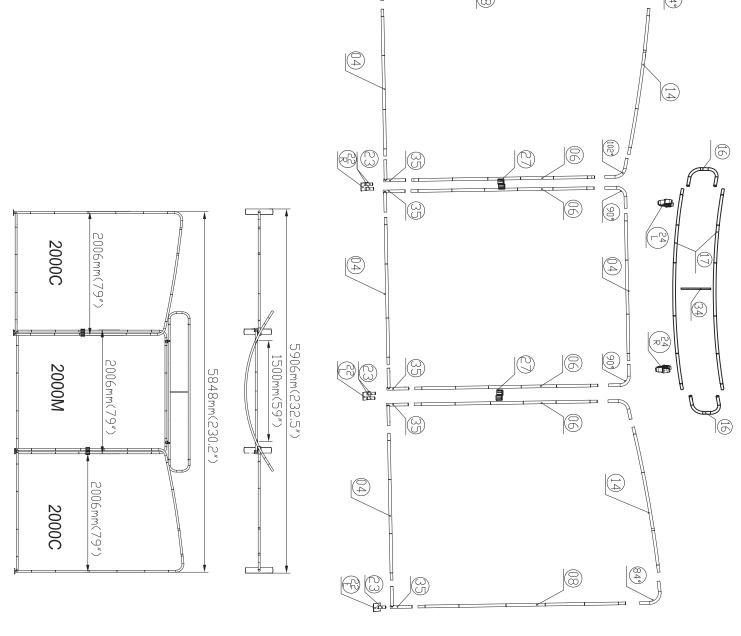

2006mm(79")

2006mm(79")

2000M

2447mm(96.3")

2000C

2723mm(107.2")

| NO.                                                                                                      | <b>Q</b> | 060     | 08  | 14    | 23              |                           |
|----------------------------------------------------------------------------------------------------------|----------|---------|-----|-------|-----------------|---------------------------|
| NO. Quantity Confirm NO.                                                                                 | 4        | 4       | 2   | 2     | 6               | Frame                     |
| Confirm                                                                                                  |          |         |     |       |                 |                           |
| NO.                                                                                                      | 35       | 27)     | 90° | 102°  | 84°             |                           |
| Quantity                                                                                                 | 6        | 2       | 2   | 2     | 2               | Frame                     |
| Confirm                                                                                                  |          |         |     |       |                 |                           |
| NO.                                                                                                      | (TIX)    |         | R22 |       |                 |                           |
| Quantity Confirm NO. | 2        | <u></u> |     |       |                 | Frame                     |
| NO.                                                                                                      |          |         |     |       |                 |                           |
| Quantity                                                                                                 |          |         |     |       |                 | Frame                     |
| Confirm                                                                                                  |          |         |     |       |                 |                           |
| NO.                                                                                                      |          |         | \   |       |                 |                           |
| Quantity                                                                                                 |          |         |     |       |                 | Frame                     |
| Confirm                                                                                                  |          |         |     |       |                 |                           |
| NO. Quantity                                                                                             |          |         |     |       |                 | Frame                     |
| Confirn                                                                                                  |          |         |     |       |                 |                           |
| NO.                                                                                                      |          |         | 40" | 32"   | 22.6"           | _                         |
| Confirm                                                                                                  |          |         |     |       |                 | TV kit                    |
| NO.                                                                                                      |          |         |     | CA500 | CA900           | Shippi                    |
| Confirm                                                                                                  |          |         |     |       |                 | ng Case                   |
|                                                                                                          |          |         |     |       | 2000M*1+2000C*2 | Shipping Case accessories |
|                                                                                                          |          |         |     |       |                 |                           |

|                           | 23              | 14    | 08         | 06          | 04) | NO.                                                                                                      |
|---------------------------|-----------------|-------|------------|-------------|-----|----------------------------------------------------------------------------------------------------------|
| Frame                     | 6               | 2     | 2          | 4           | 4   | NO. Quantity Confirm NO.                                                                                 |
|                           |                 |       |            |             |     | Confirm                                                                                                  |
|                           | 84°             | 1020  | 90°        | <b>(27)</b> | 35  | NO.                                                                                                      |
| Frame                     | 2               | 2     | 2          | 2           | တ   | Quantit                                                                                                  |
| Ф                         |                 |       |            |             |     | y Confirm                                                                                                |
|                           | 16              | 17)   | (22)<br>(R | (22)<br>L   | (F) | NO.                                                                                                      |
| Frame                     | 2               | 2     | 1          | 1           | 2   | Quantity                                                                                                 |
|                           |                 |       |            |             |     | Confirm                                                                                                  |
|                           | clear           | Clear | 34)        |             |     | NO.                                                                                                      |
| Frame                     | 2               | 2     | 1          | \           |     | Quantity                                                                                                 |
|                           |                 |       |            |             |     | Confirm                                                                                                  |
|                           |                 |       | \          |             |     | NO.                                                                                                      |
| Frame                     |                 |       |            |             |     | Quantity                                                                                                 |
|                           |                 |       |            |             |     | Confirm                                                                                                  |
|                           |                 |       |            |             |     | NO.                                                                                                      |
| Frame                     | \               |       |            |             |     | Quantity                                                                                                 |
| CD                        |                 |       |            |             |     | Quantity Confirm NO. |
| -                         | 22.6"           | 32"   | 40"        |             |     | NO.                                                                                                      |
| TV kit                    |                 |       |            |             |     | Confirm                                                                                                  |
| Shippir                   | CA900           | CA500 |            |             |     | NO.                                                                                                      |
| Shipping Case accessories |                 |       |            |             |     | Confirm                                                                                                  |
| e acc                     | 200             |       |            |             |     | <u> </u>                                                                                                 |
| esso                      | )0M*1+2         |       |            |             |     |                                                                                                          |
| ries                      | 2000M*1+2000C*2 |       |            |             |     |                                                                                                          |
|                           |                 |       |            |             |     |                                                                                                          |
|                           |                 |       |            |             |     |                                                                                                          |