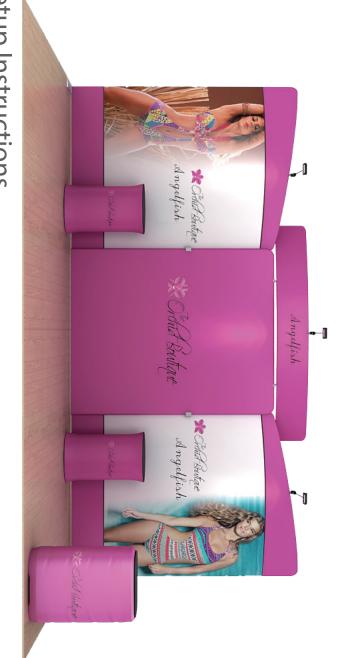

## Setup Instructions

- 1. Take all the parts out of the bags and lay them on the ground according to the assembly diagram.
- 2. Make sure that all the corresponding numbers are correct.
- 3. Now start pushing the pipes together until they firmly click, if difficult you can slightly twist the parts together to make the locking spring pop up on place.
- 4. Its time to get your hands cleaned as now you are ready to handle the printed fabric. Feed the fabric from the round edges of the frame, feed only a few feet, then stand the frame up then slide the fabric to the bottom, now close the Zipper.
- 5. You can set up the feet in the position that you want to erect the stand, lift the fabric panels and fit on the feet.
- 6. To lock the frames together you can use the "S" shaped brackets, they are designed tight so they lock well.
- If you have a header in the kit you can fix to the top by using the clear plastic clips.