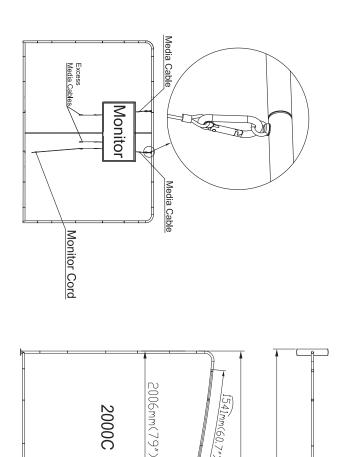

5848mm(230,2")

1541mm(60.7")

(<del>4</del>)

(4)

- 2. Make sure that all the corresponding numbers are correct.
- 3. Now start pushing the pipes together until they firmly click, if spring pop up on place. difficult you can slightly twist the parts together to make the locking
- the bottom, now close the Zipper. the printed fabric. Feed the fabric from the round edges of the frame 4. Its time to get your hands cleaned as now you are ready to handle feed only a few feet, then stand the frame up then slide the fabric to
- 5. You can set up the feet in the position that you want to erect the stand, lift the fabric panels and fit on the feet
- they are designed tight so they lock wel 6. To lock the frames together you can use the "S" shaped brackets,
- 7. If you have a header in the kit you can fix to the top by using the clear plastic clips.