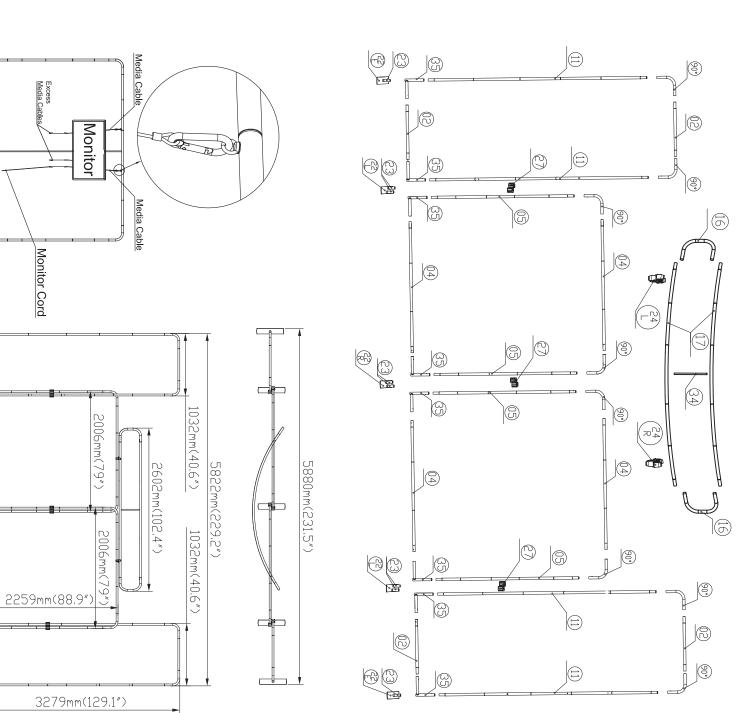

## WLM-REEF C – Curved Header

#### Setup Instructions

- according to the assembly diagram. 1. Take all the parts out of the bags and lay them on the ground
- 2. Make sure that all the corresponding numbers are correct.
- difficult you can slightly twist the parts together to make the locking spring pop up on place. 3. Now start pushing the pipes together until they firmly click, if
- 4. Its time to get your hands cleaned as now you are ready to handle fabric to the bottom, now close the Zipper. the printed fabric. Feed the fabric from the round edges of the frame, feed only a few feet, then stand the frame up then slide the
- stand, lift the fabric panels and fit on the feet 5. You can set up the feet in the position that you want to erect the
- 6. To lock the frames together you can use the "S" shaped brackets, they are designed tight so they lock well
- clear plastic clips. 7. If you have a header in the kit you can fix to the top by using the