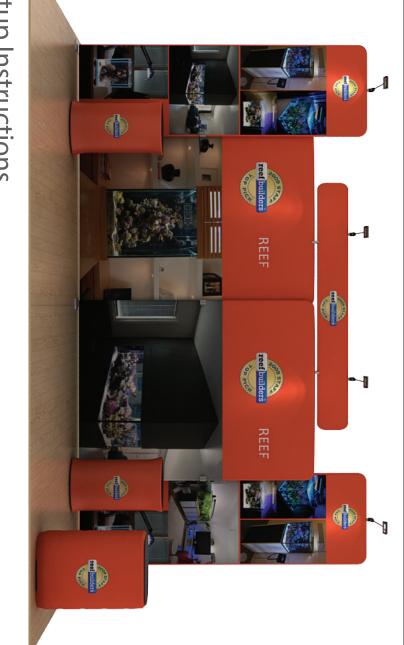

## WLM-REEF C – Curved Header

#### Setup Instructions

- according to the assembly diagram. 1. Take all the parts out of the bags and lay them on the ground
- 2. Make sure that all the corresponding numbers are correct.
- difficult you can slightly twist the parts together to make the locking spring pop up on place. 3. Now start pushing the pipes together until they firmly click, if
- 4. Its time to get your hands cleaned as now you are ready to handle fabric to the bottom, now close the Zipper. the printed fabric. Feed the fabric from the round edges of the frame, feed only a few feet, then stand the frame up then slide the
- stand, lift the fabric panels and fit on the feet 5. You can set up the feet in the position that you want to erect the
- 6. To lock the frames together you can use the "S" shaped brackets, they are designed tight so they lock well
- clear plastic clips. 7. If you have a header in the kit you can fix to the top by using the