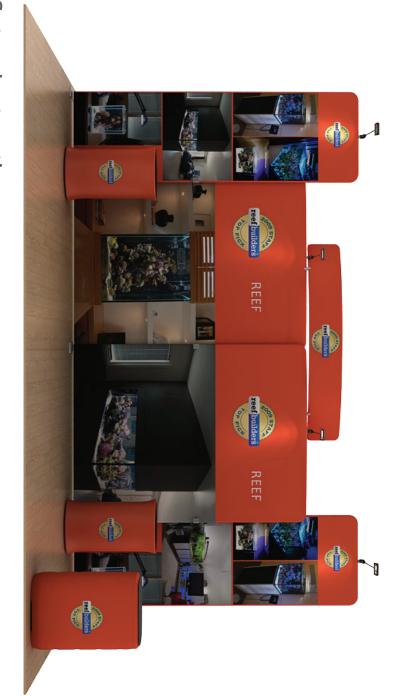

|
| Confirm                                                                                                  |     |             |       |       |                 | TV kit                    |
| NO.                                                                                                      |     |             |       | CA500 | CA900           | Shippi                    |
| NO. Confirm                                                                                              |     |             |       |       |                 | ng Case                   |
|                                                                                                          |     |             |       |       | 2000N*2+2000H*2 | Shipping Case accessories |

## WLM-REEF C – Curved Header



#### Setup Instructions

- according to the assembly diagram. 1. Take all the parts out of the bags and lay them on the ground
- 2. Make sure that all the corresponding numbers are correct.
- difficult you can slightly twist the parts together to make the locking spring pop up on place. 3. Now start pushing the pipes together until they firmly click, if
- 4. Its time to get your hands cleaned as now you are ready to handle fabric to the bottom, now close the Zipper. the printed fabric. Feed the fabric from the round edges of the frame, feed only a few feet, then stand the frame up then slide the
- stand, lift the fabric panels and fit on the feet 5. You can set up the feet in the position that you want to erect the
- 6. To lock the frames together you can use the "S" shaped brackets, the