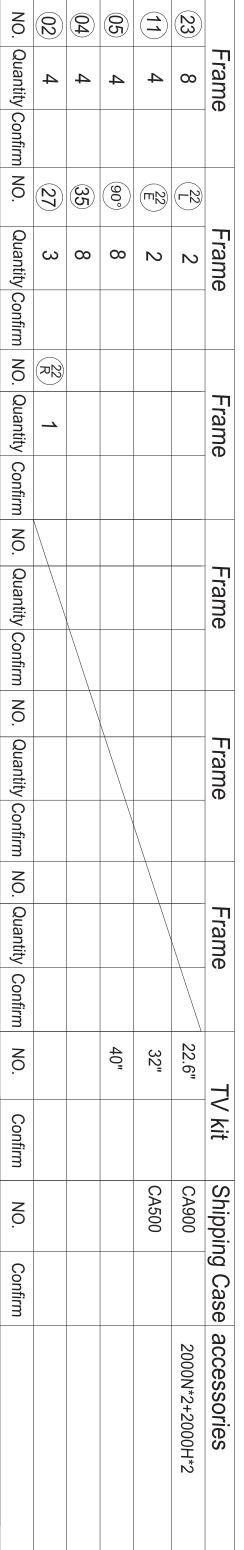

| NO.                                                                                                      | 02  | 04)         | 05    |       | 23              | _                         |
|----------------------------------------------------------------------------------------------------------|-----|-------------|-------|-------|-----------------|---------------------------|
| NO. Quantity Confirm NO.                                                                                 | 4   | 4           | 4     | 4     | 8               | Frame                     |
| Confirm                                                                                                  |     |             |       |       |                 | V                         |
| NO.                                                                                                      | 27) | 35          | 900   | (E)   | (22)<br>(L)     |                           |
| Quantity                                                                                                 | ω   | <b>∞</b>    | 00    | 2     | 2               | Frame                     |
| Confirm                                                                                                  |     |             |       |       |                 | (D                        |
| NO.                                                                                                      | R22 | <u>(16)</u> | clear | 09    | 34)             |                           |
| Quantity                                                                                                 | _   | 4           | 4     | 2     | 1               | Frame                     |
| Confirm                                                                                                  |     |             |       |       |                 |                           |
| NO.                                                                                                      |     |             |       |       |                 |                           |
| Quantity                                                                                                 |     |             |       |       |                 | Frame                     |
| Confirm                                                                                                  |     |             |       |       |                 |                           |
| NO.                                                                                                      |     |             |       |       |                 | _                         |
| Quantity                                                                                                 |     |             |       |       |                 | Frame                     |
| Confirm                                                                                                  |     |             |       |       |                 | V                         |
| NO.                                                                                                      |     |             |       |       |                 |                           |
| Quantity Confirm NO. |     |             |       |       |                 | Frame                     |
| NO.                                                                                                      |     |             | 40"   | 32"   | 22.6"           |                           |
| Confirm                                                                                                  |     |             |       |       |                 | TV kit                    |
| NO.                                                                                                      |     |             |       | CA500 | CA900           | Shippi                    |
| NO. Confirm                                                                                              |     |             |       |       |                 | ng Case                   |
|                                                                                                          |     |             |       |       | 2000N*2+2000H*2 | Shipping Case accessories |