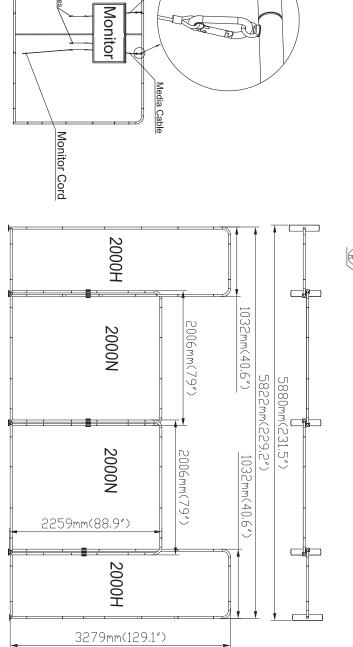

Media Cabl

#### Setup Instructions

- 1. Take all the parts out of the bags and lay them on the ground according to the assembly diagram.
- 2. Make sure that all the corresponding numbers are correct.
- 3. Now start pushing the pipes together until they firmly click, if difficult you can slightly twist the parts together to make the locking spring pop up on place.
- 4. Its time to get your hands cleaned as now you are ready to handle the printed fabric. Feed the fabric from the round edges of the frame, feed only a few feet, then stand the frame up then slide the fabric to the bottom, now close the Zipper.
- 5. You can set up the feet in the position that you want to erect the stand, lift the fabric panels and fit on the feet.
- 6. To lock the frames together you can use the "S" shaped brackets, they are designed tight so they lock well.
- 7. If you have a header in the kit you can fix to the top by using the clear plastic clips.