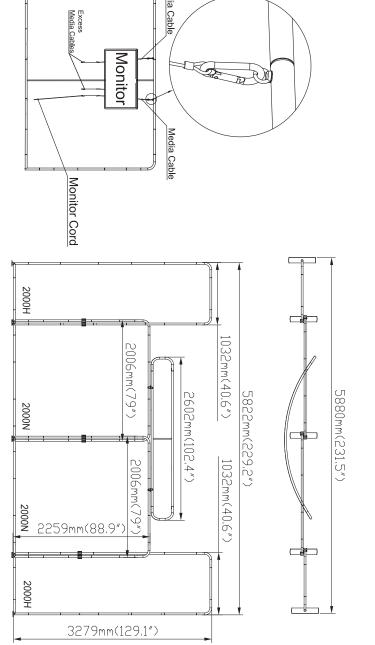

## WLM-REEF C – Curved Header

#### Setup Instructions

- according to the assembly diagram. 1. Take all the parts out of the bags and lay them on the ground
- 2. Make sure that all the corresponding numbers are correct.
- difficult you can slightly twist the parts together to make the locking spring pop up on place. 3. Now start pushing the pipes together until they firmly click, if
- 4. Its time to get your hands cleaned as now you are ready to handle fabric to the bottom, now close the Zipper. the printed fabric. Feed the fabric from the round edges of the frame, feed only a few feet, then stand the frame up then slide the
- stand, lift the fabric panels and fit on the feet 5. You can set up the feet in the position that you want to erect the
- 6. To lock the frames together you can use the "S" shaped brackets, they are designed tight so they lock well
- clear plastic clips. 7. If you have a header in the kit you can fix to the top by using the