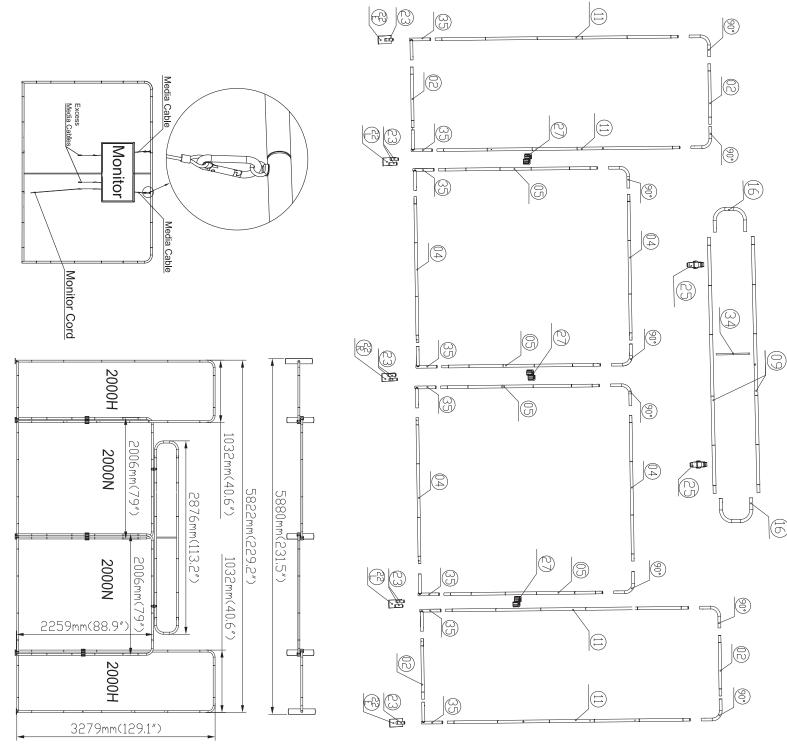

#### Setup Instructions

03

03

(3)

**(4)** 

(%)

- 1. Take all the parts out of the bags and lay them on the ground according to the assembly diagram.
- 2. Make sure that all the corresponding numbers are correct.
- 3. Now start pushing the pipes together until they firmly click, if difficult you can slightly twist the parts together to make the locking spring pop up on place.
- 4. Its time to get your hands cleaned as now you are ready to handle the printed fabric. Feed the fabric from the round edges of the frame, feed only a few feet, then stand the frame up then slide the fabric to the bottom, now close the Zipper.
- 5. You can set up the feet in the position that you want to erect the stand, lift the fabric panels and fit on the feet.
- 6. To lock the frames together you can use the "S" shaped brackets, they are designed tight so they lock well.
- If you have a header in the kit you can fix to the top by using the clear plastic clips.

Media Cabl