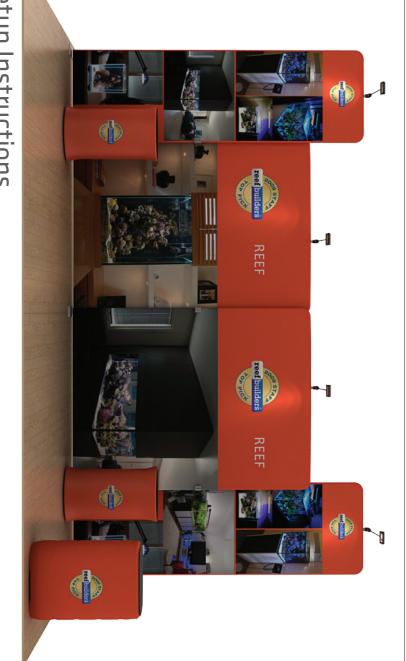

### WLM-REEF A

(9)

#### Setup Instructions

03

03

(3)

**(4)** 

(%)

- 1. Take all the parts out of the bags and lay them on the ground according to the assembly diagram.
- 2. Make sure that all the corresponding numbers are correct.
- 3. Now start pushing the pipes together until they firmly click, if difficult you can slightly twist the parts together to make the locking spring pop up on place.
- 4. Its time to get your hands cleaned as now you are ready to handle the printed fabric. Feed the fabric from the round edges of the frame, feed only a few feet, then stand the frame up then slide the fabric to the bottom, now close the Zipper.
- 5. You can set up the feet in the position that you want to erect the stand, lift the fabric panels and fit on the feet.
- 6. To lock the frames together you can use the "S" shaped brackets, they are designed tight so they lock well.
- If you have a header in the kit you can fix to the top by using the clear plastic clips.