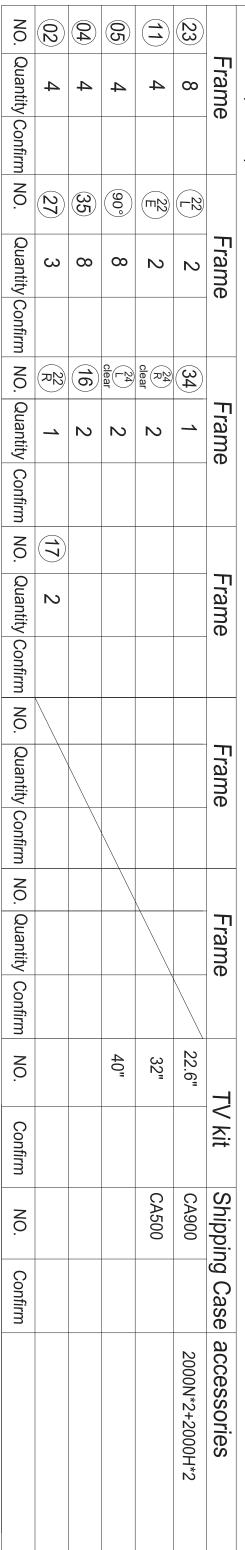

| NO.                                                                                                      | 02  | 04)         | 05    |       | 23              | _                         |
|----------------------------------------------------------------------------------------------------------|-----|-------------|-------|-------|-----------------|---------------------------|
| NO. Quantity Confirm NO.                                                                                 | 4   | 4           | 4     | 4     | 8               | Frame                     |
| Confirm                                                                                                  |     |             |       |       |                 | V                         |
| NO.                                                                                                      | 27) | 35          | 900   | (E)   | (22)<br>(L)     |                           |
| Quantity                                                                                                 | ω   | <b>∞</b>    | 00    | 2     | 2               | Frame                     |
| Confirm                                                                                                  |     |             |       |       |                 | (D                        |
| NO.                                                                                                      | R22 | <u>(16)</u> | clear | 09    | 34)             |                           |
| Quantity                                                                                                 | _   | 4           | 4     | 2     | 1               | Frame                     |
| Confirm                                                                                                  |     |             |       |       |                 |                           |
| NO.                                                                                                      |     |             |       |       |                 |                           |
| Quantity                                                                                                 |     |             |       |       |                 | Frame                     |
| Confirm                                                                                                  |     |             |       |       |                 |                           |
| NO.                                                                                                      |     |             |       |       |                 | _                         |
| Quantity                                                                                                 |     |             |       |       |                 | Frame                     |
| Confirm                                                                                                  |     |             |       |       |                 | V                         |
| NO.                                                                                                      |     |             |       |       |                 |                           |
| Quantity Confirm NO. |     |             |       |       |                 | Frame                     |
| NO.                                                                                                      |     |             | 40"   | 32"   | 22.6"           |                           |
| Confirm                                                                                                  |     |             |       |       |                 | TV kit                    |
| NO.                                                                                                      |     |             |       | CA500 | CA900           | Shippi                    |
| NO. Confirm                                                                                              |     |             |       |       |                 | ng Case                   |
|                                                                                                          |     |             |       |       | 2000N*2+2000H*2 | Shipping Case accessories |