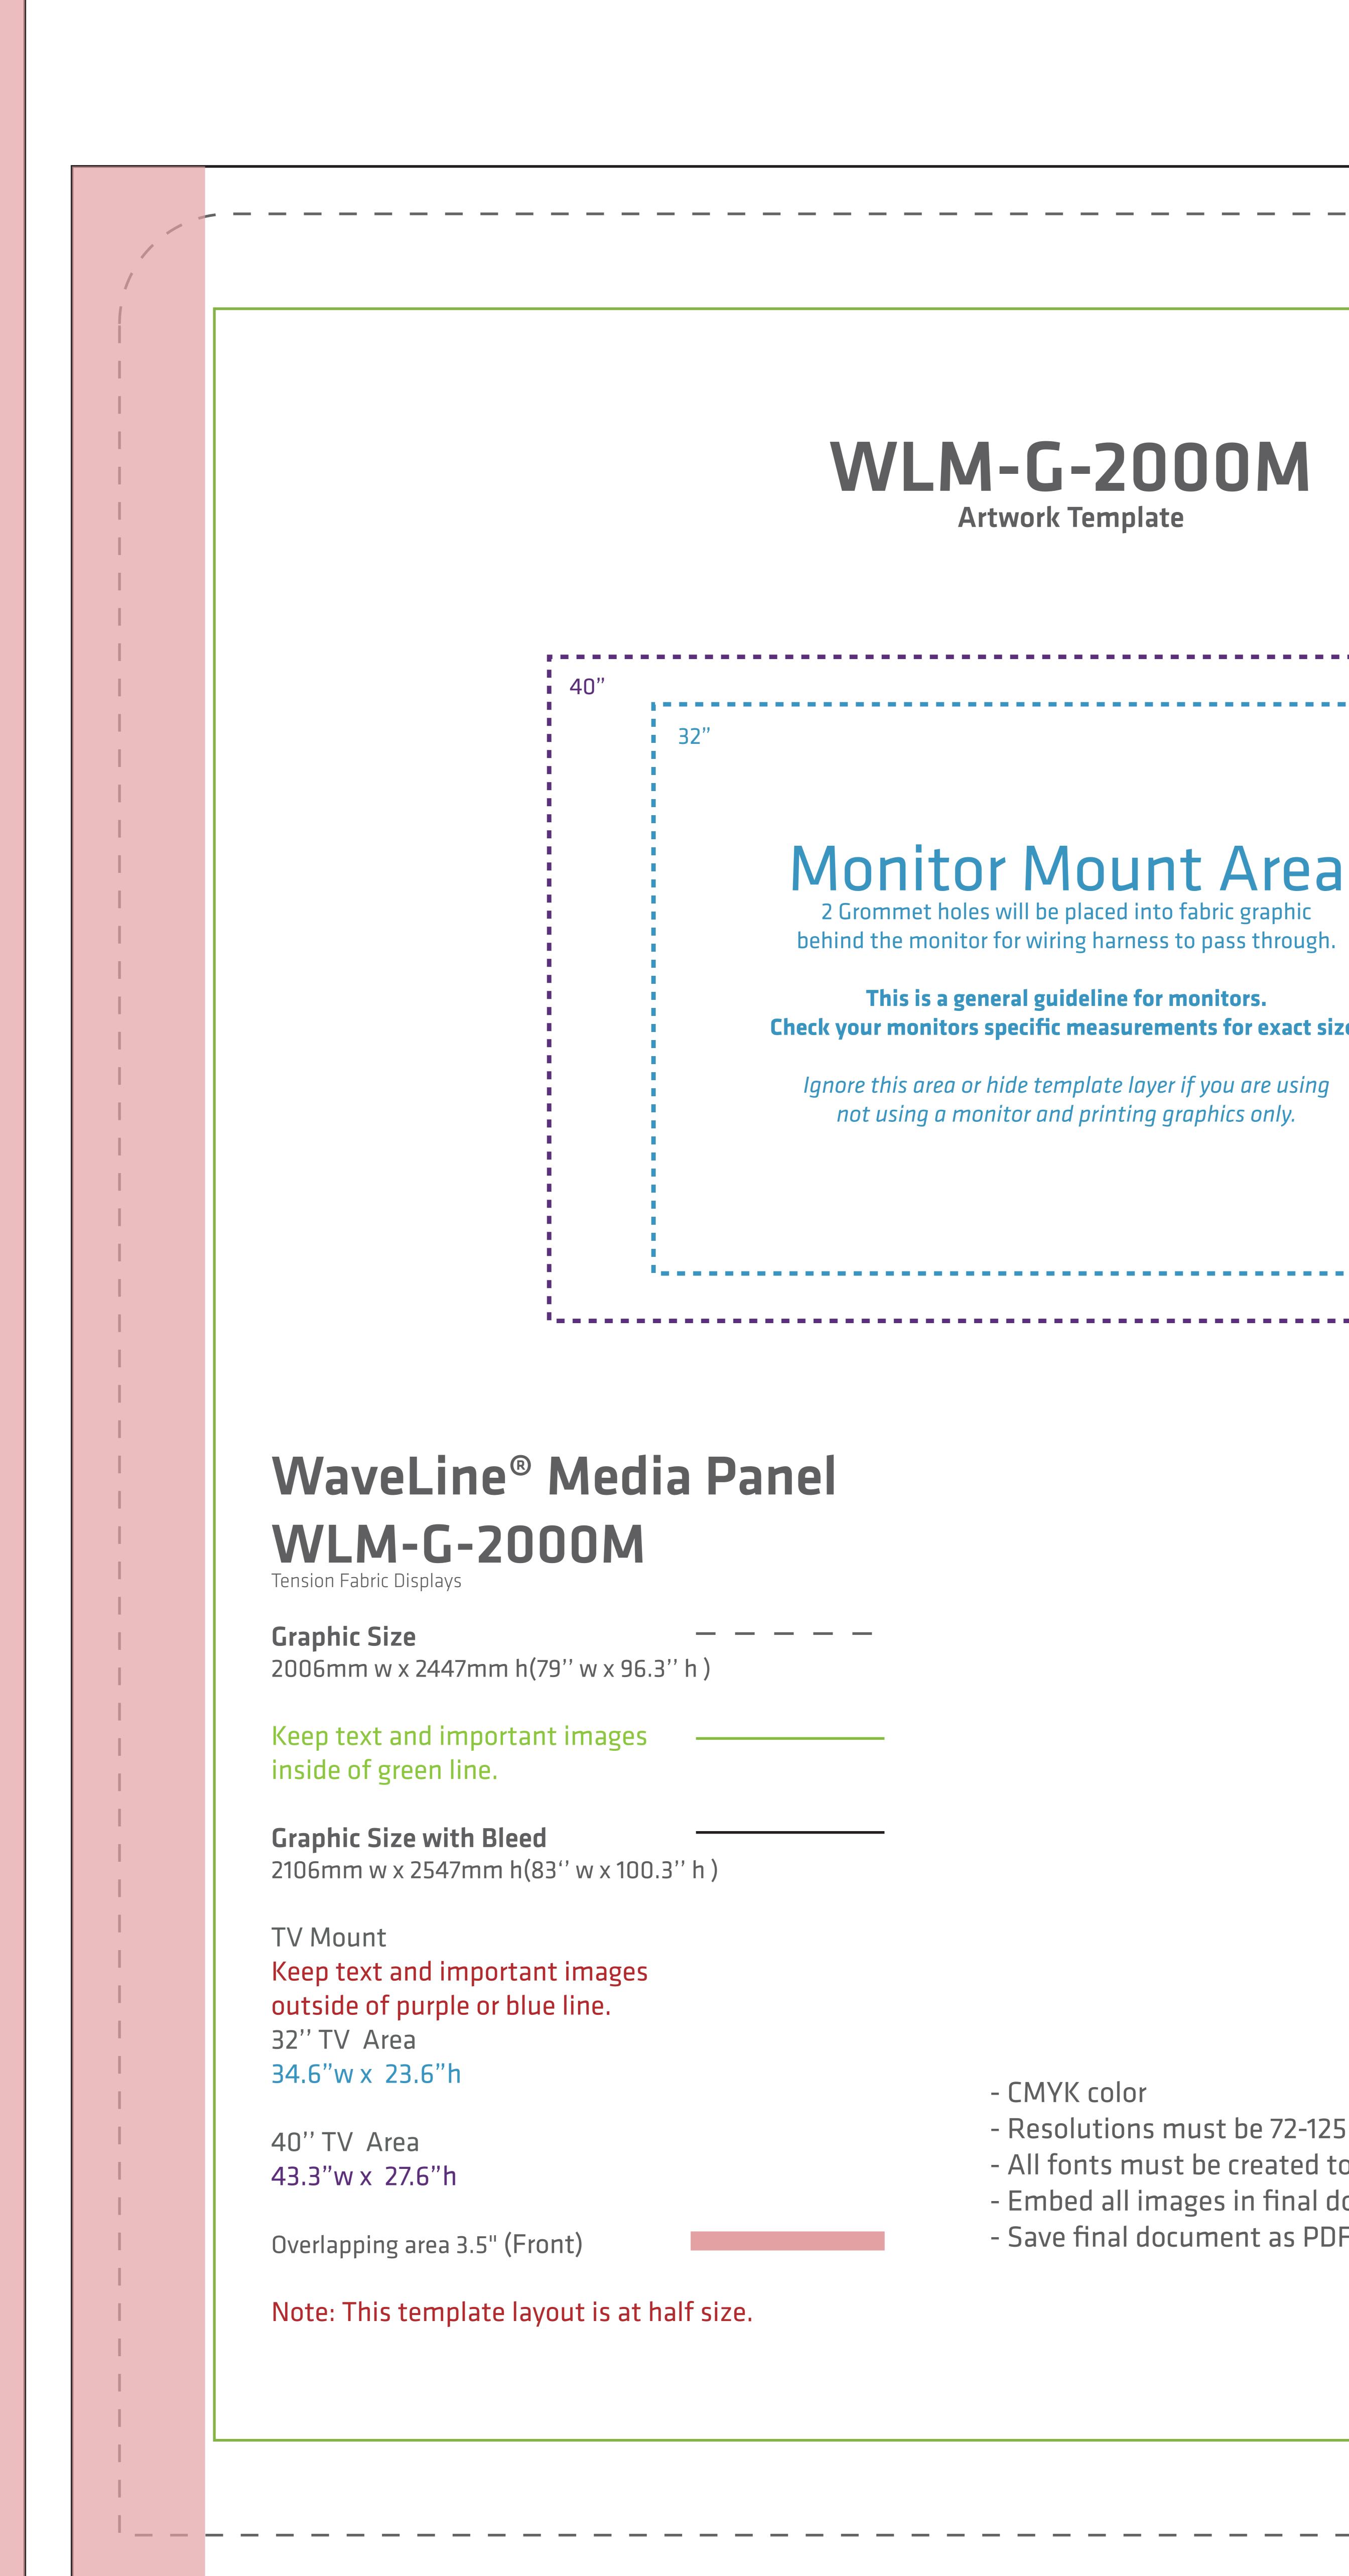

**WLM-G-2000M** Artwork Template \_\_\_\_\_ Monitor Mount Area 2 Grommet holes will be placed into fabric graphic This is a general guideline for monitors. Check your monitors specific measurements for exact size. Ignore this area or hide template layer if you are using - CMYK color - Resolutions must be 72-125 ppi

 All fonts must be created to outlines Embed all images in final document Save final document as PDF for print

**Graphic Size** \_ \_ \_ \_ \_ 2006mm w x 2723mm h(79'' w x 107.2'' h ) Keep text and important images \_\_\_\_\_