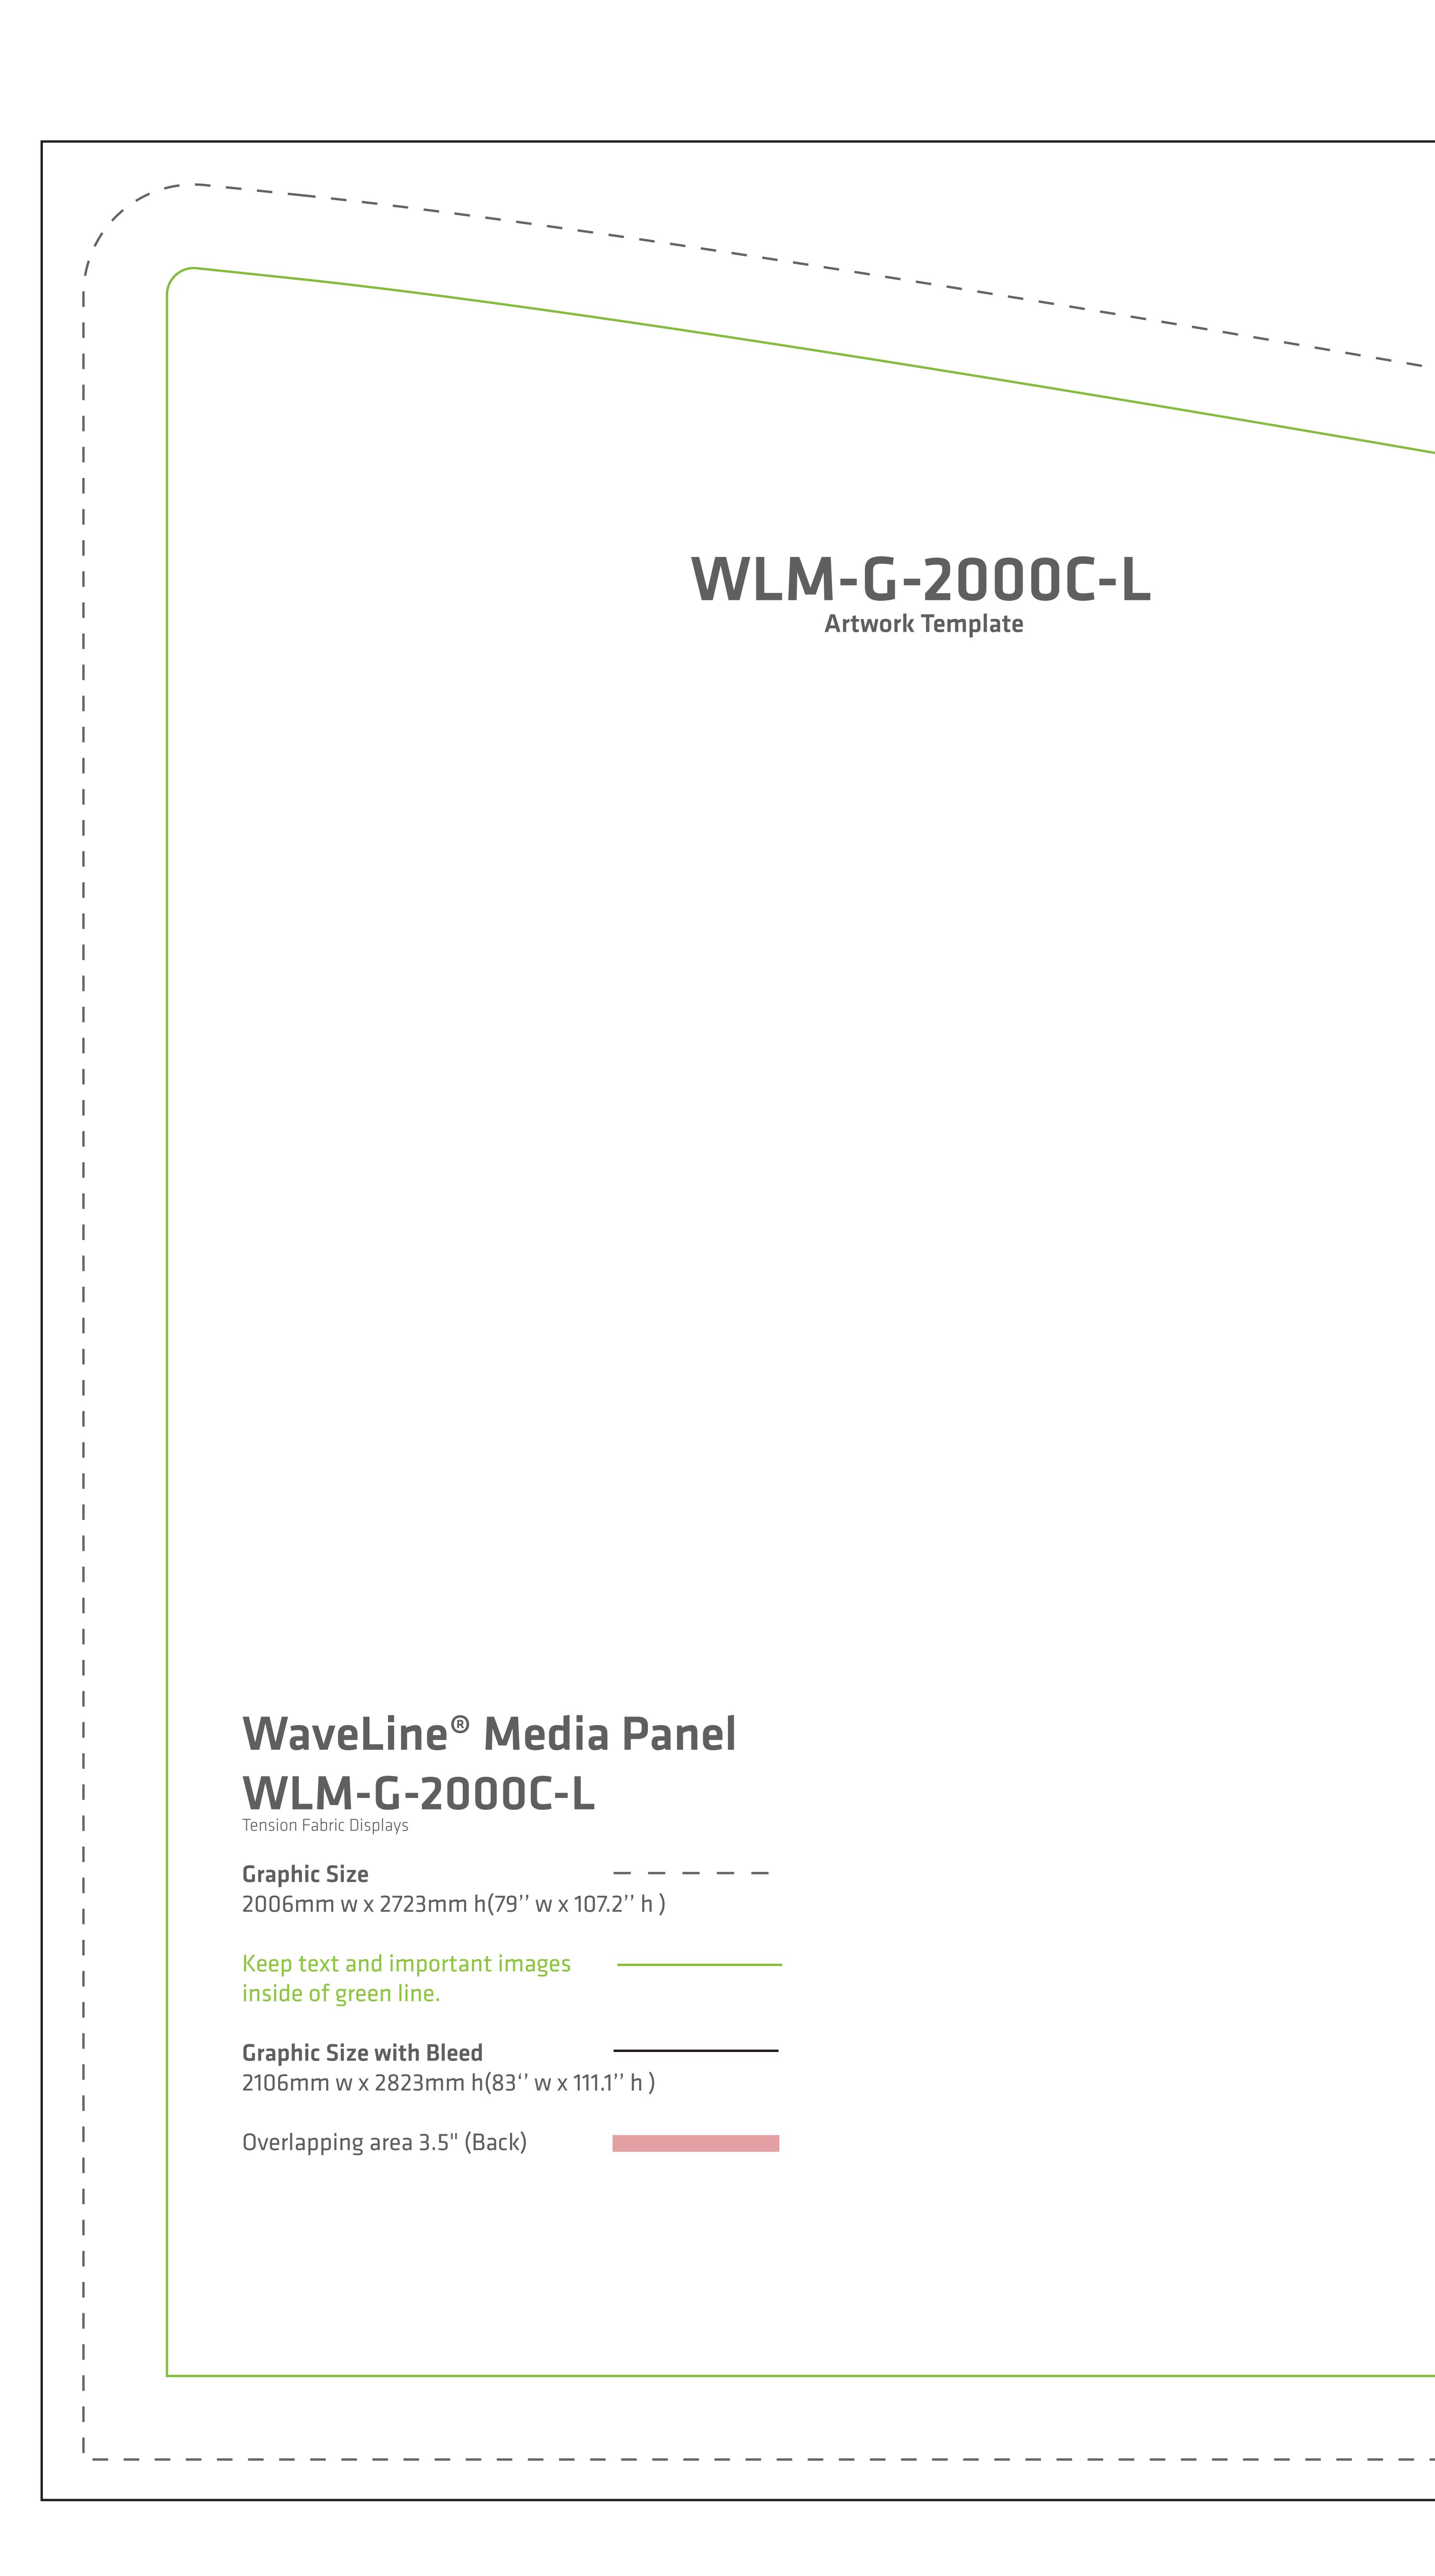

 All fonts must be created to outlines Embed all images in final document Save final document as PDF for print

**Graphic Size** \_ \_ \_ \_ \_ 2006mm w x 2723mm h(79'' w x 107.2'' h ) Keep text and important images \_\_\_\_\_

inside of green line.

**Graphic Size with Bleed** 2106mm w x 2823mm h(83'' w x 111.1'' h )

Overlapping area 3.5" (Back)