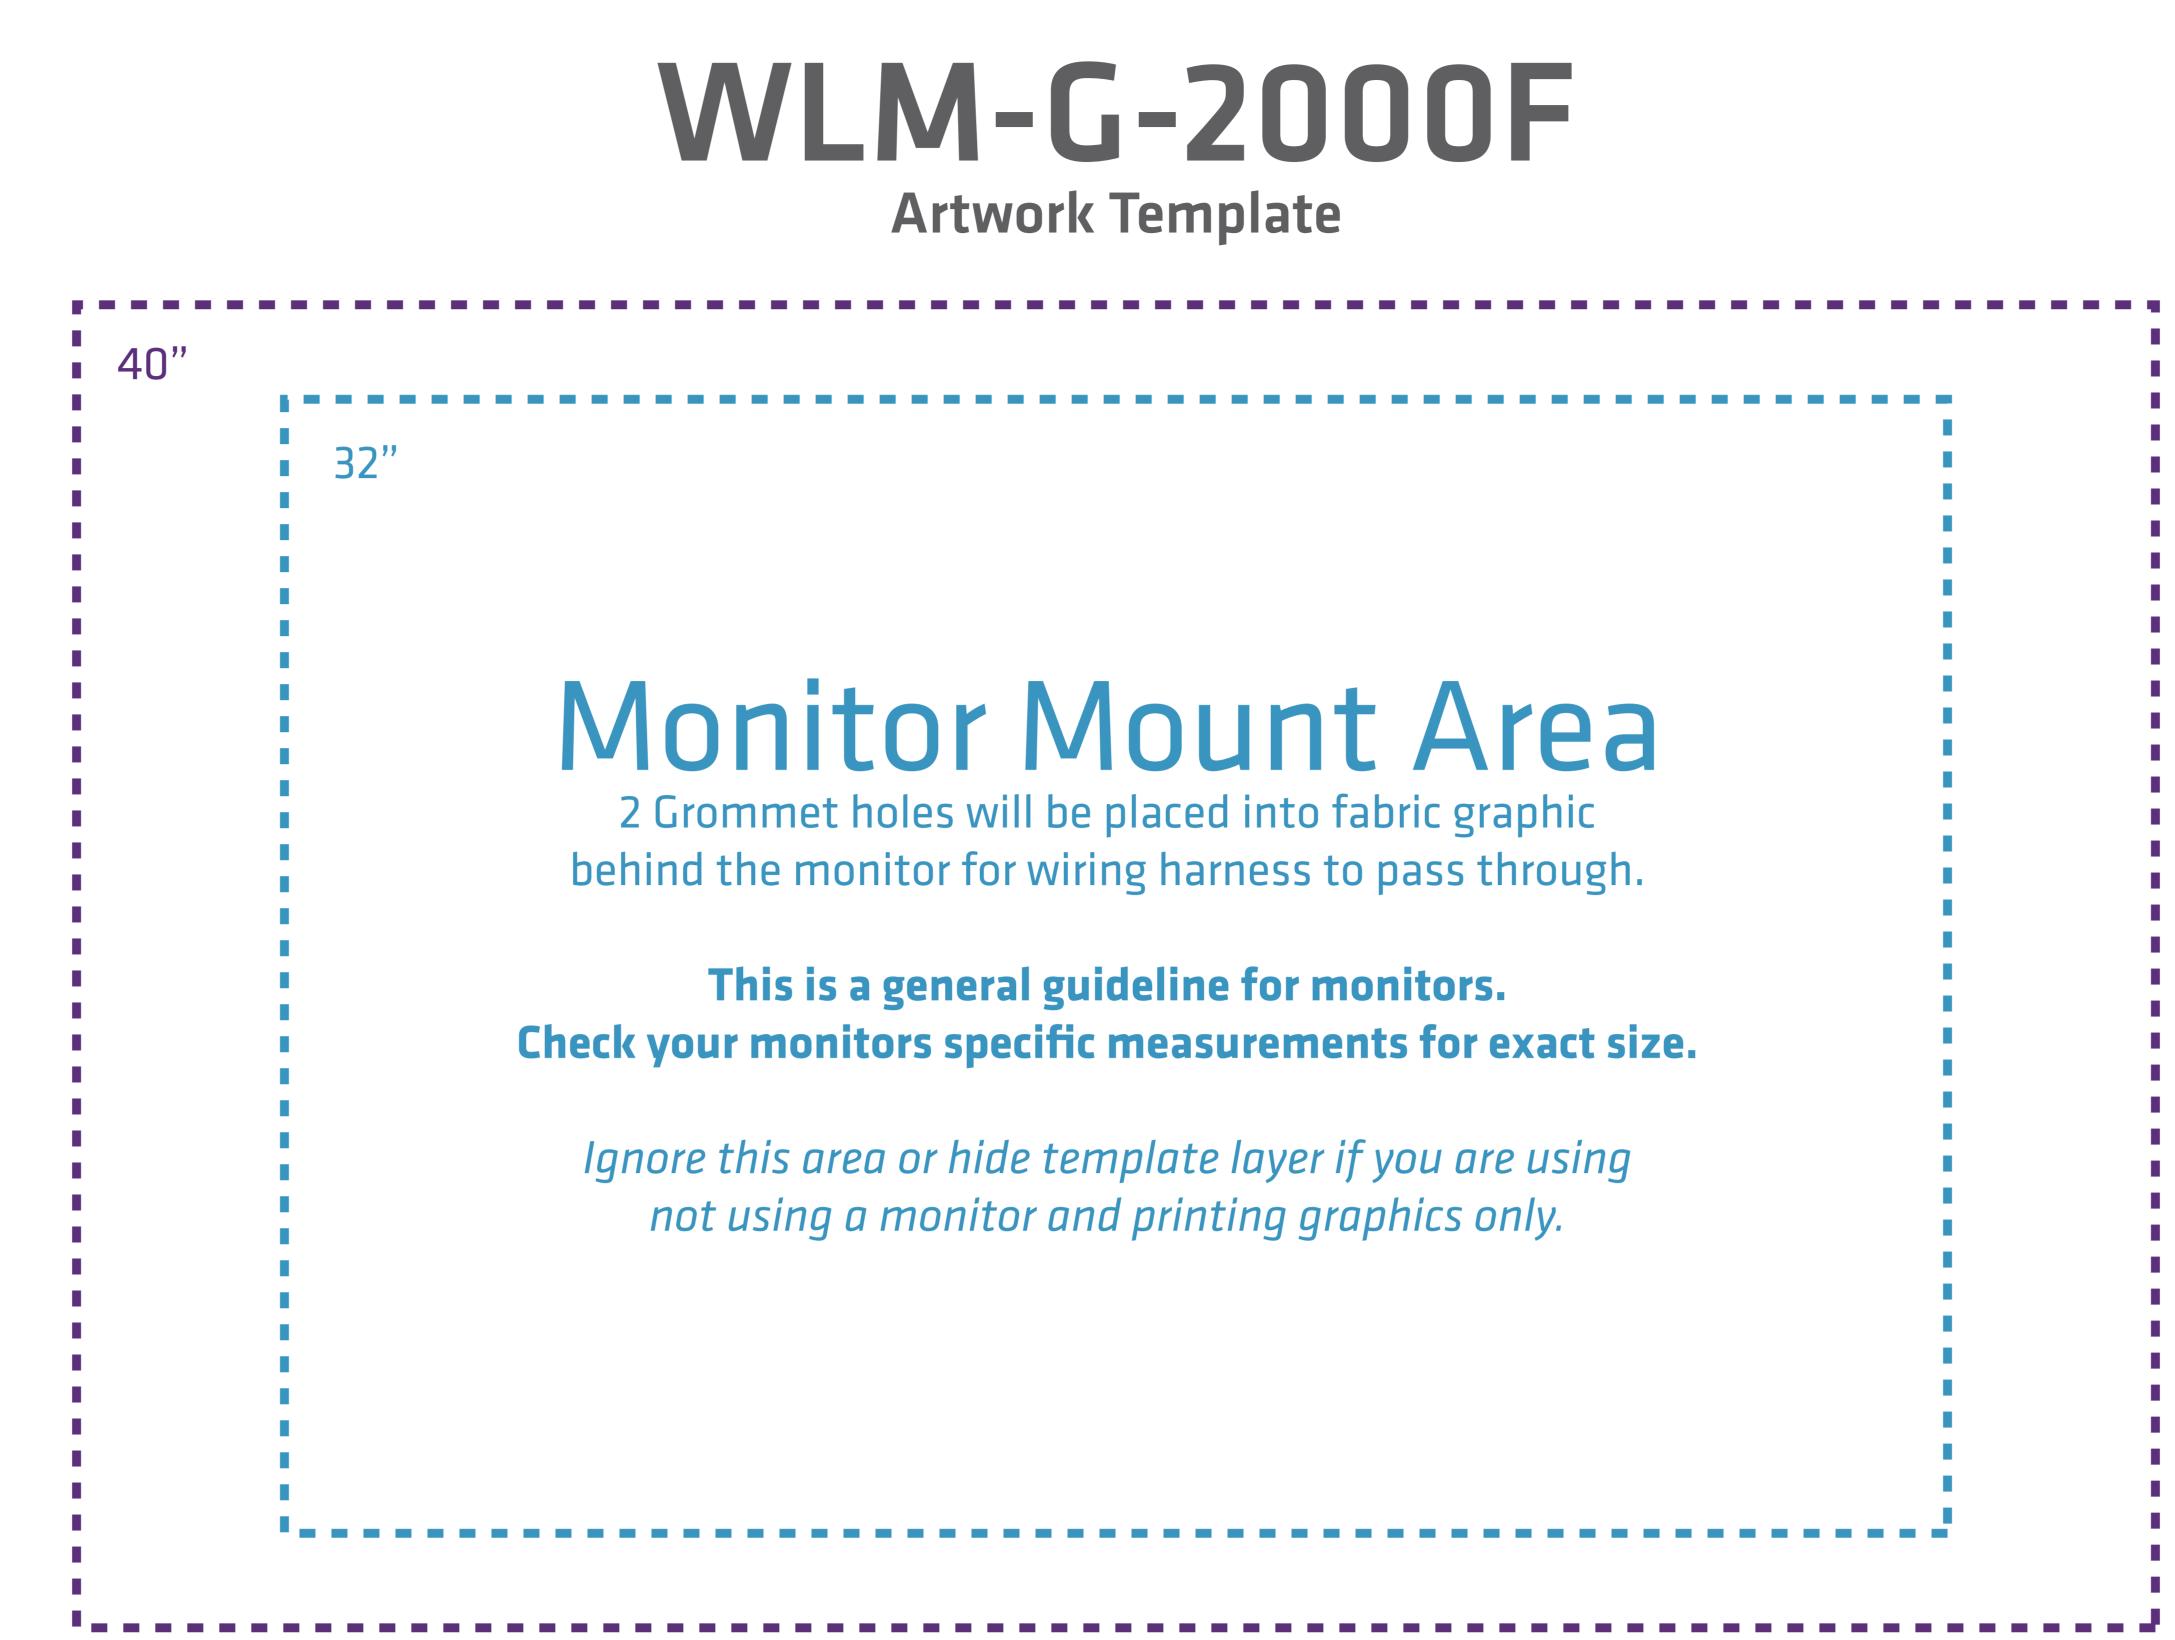

### WaveLine® Media Panel **WLM-G-2000F** Tension Fabric Displays

\_ \_ \_ \_ \_ **Graphic Size** 2950mm w x 2260mm h(116.2" w x 89" h )

Keep text and important images \_\_\_\_\_ inside of green line.

**Graphic Size with Bleed** 3050mm w x 2360mm h(120'' w x 93'' h )

TV Mount Keep text and important images outside of purple or blue line. 32'' TV Area 34.6"w x 23.6"h

40'' TV Area 43.3"w x 27.6"h

Overlapping area 3.5" (Front)

Note: This template layout is at half size.

## 2 Grommet holes will be placed into fabric graphic

behind the monitor for wiring harness to pass through.

This is a general guideline for monitors. Check your monitors specific measurements for exact size.

Ignore this area or hide template layer if you are using not using a monitor and printing graphics only.