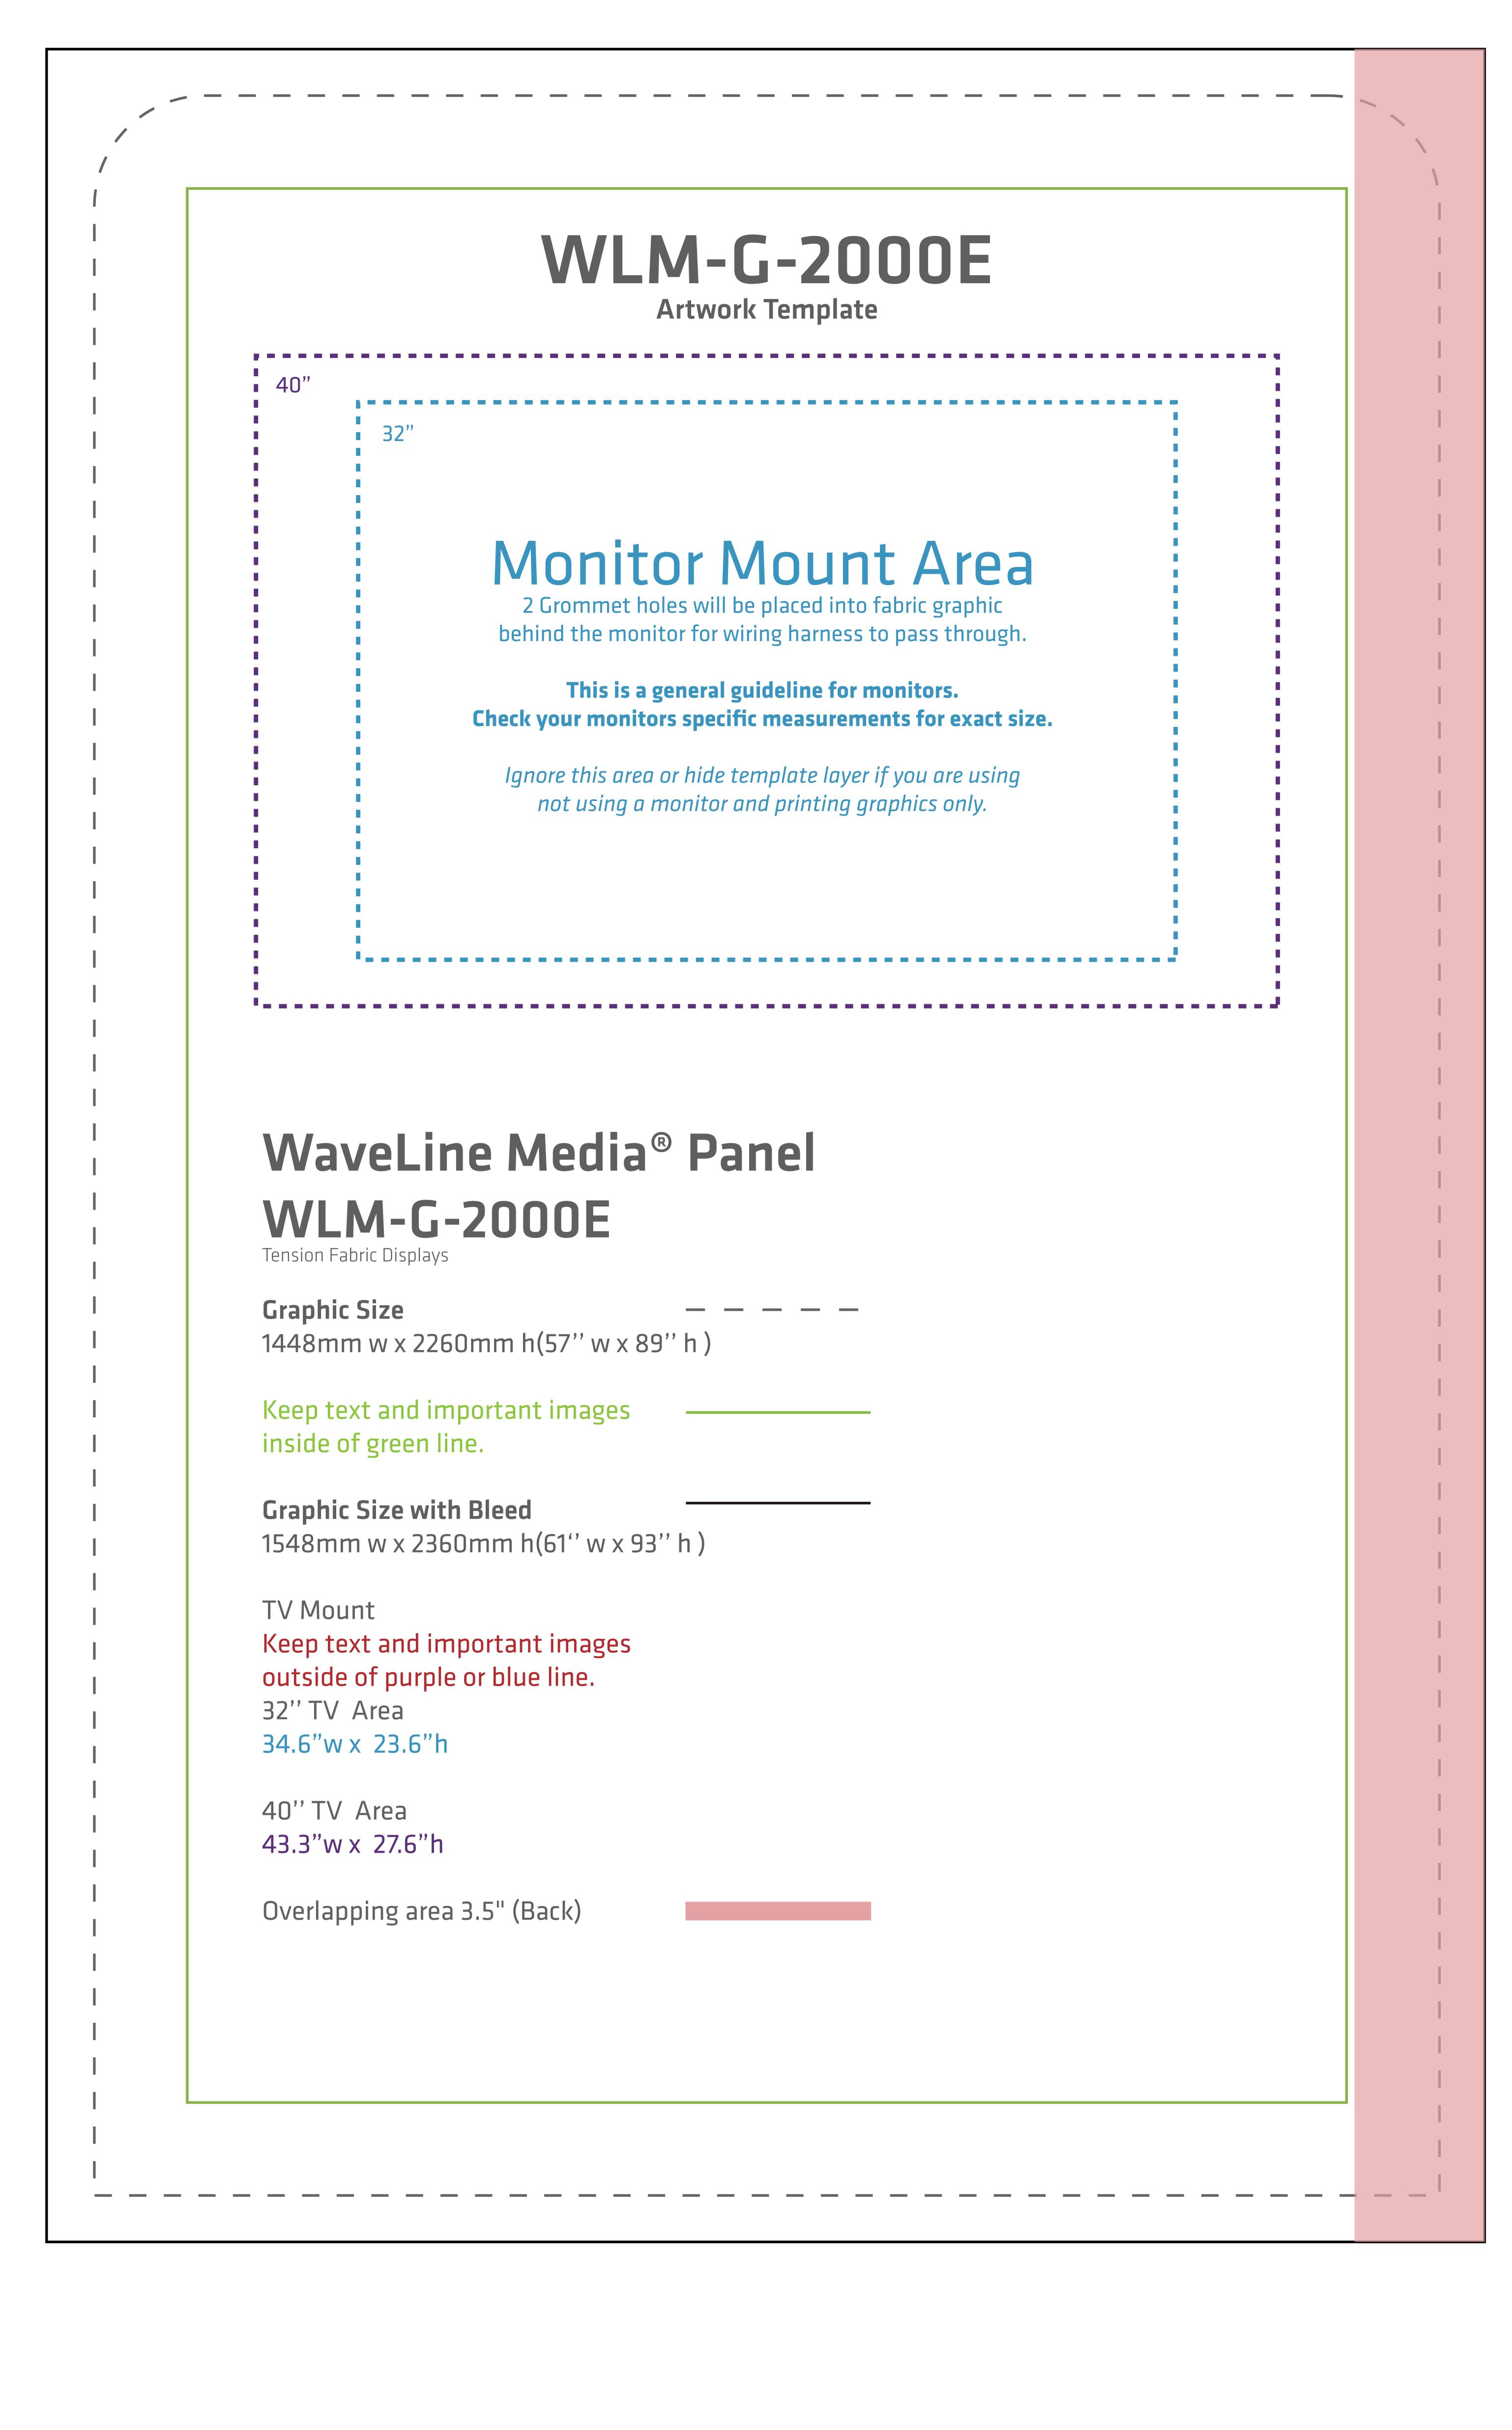

# WLM-G-2000E Artwork Template

## 2 Grommet holes will be placed into fabric graphic

behind the monitor for wiring harness to pass through.

This is a general guideline for monitors. Check your monitors specific measurements for exact size.

Ignore this area or hide template layer if you are using not using a monitor and printing graphics only.

## WaveLine Media® Panel **WLM-G-2000E** Tension Fabric Displays

**Graphic Size** \_ \_ \_ \_ \_ 1448mm w x 2260mm h(57" w x 89" h)

Keep text and important images \_\_\_\_\_ inside of green line.

**Graphic Size with Bleed** 1548mm w x 2360mm h(61'' w x 93'' h )

TV Mount Keep text and important images outside of purple or blue line. 32'' TV Area 34.6"w x 23.6"h

40'' TV Area 43.3"w x 27.6"h

Overlapping area 3.5" (Back)