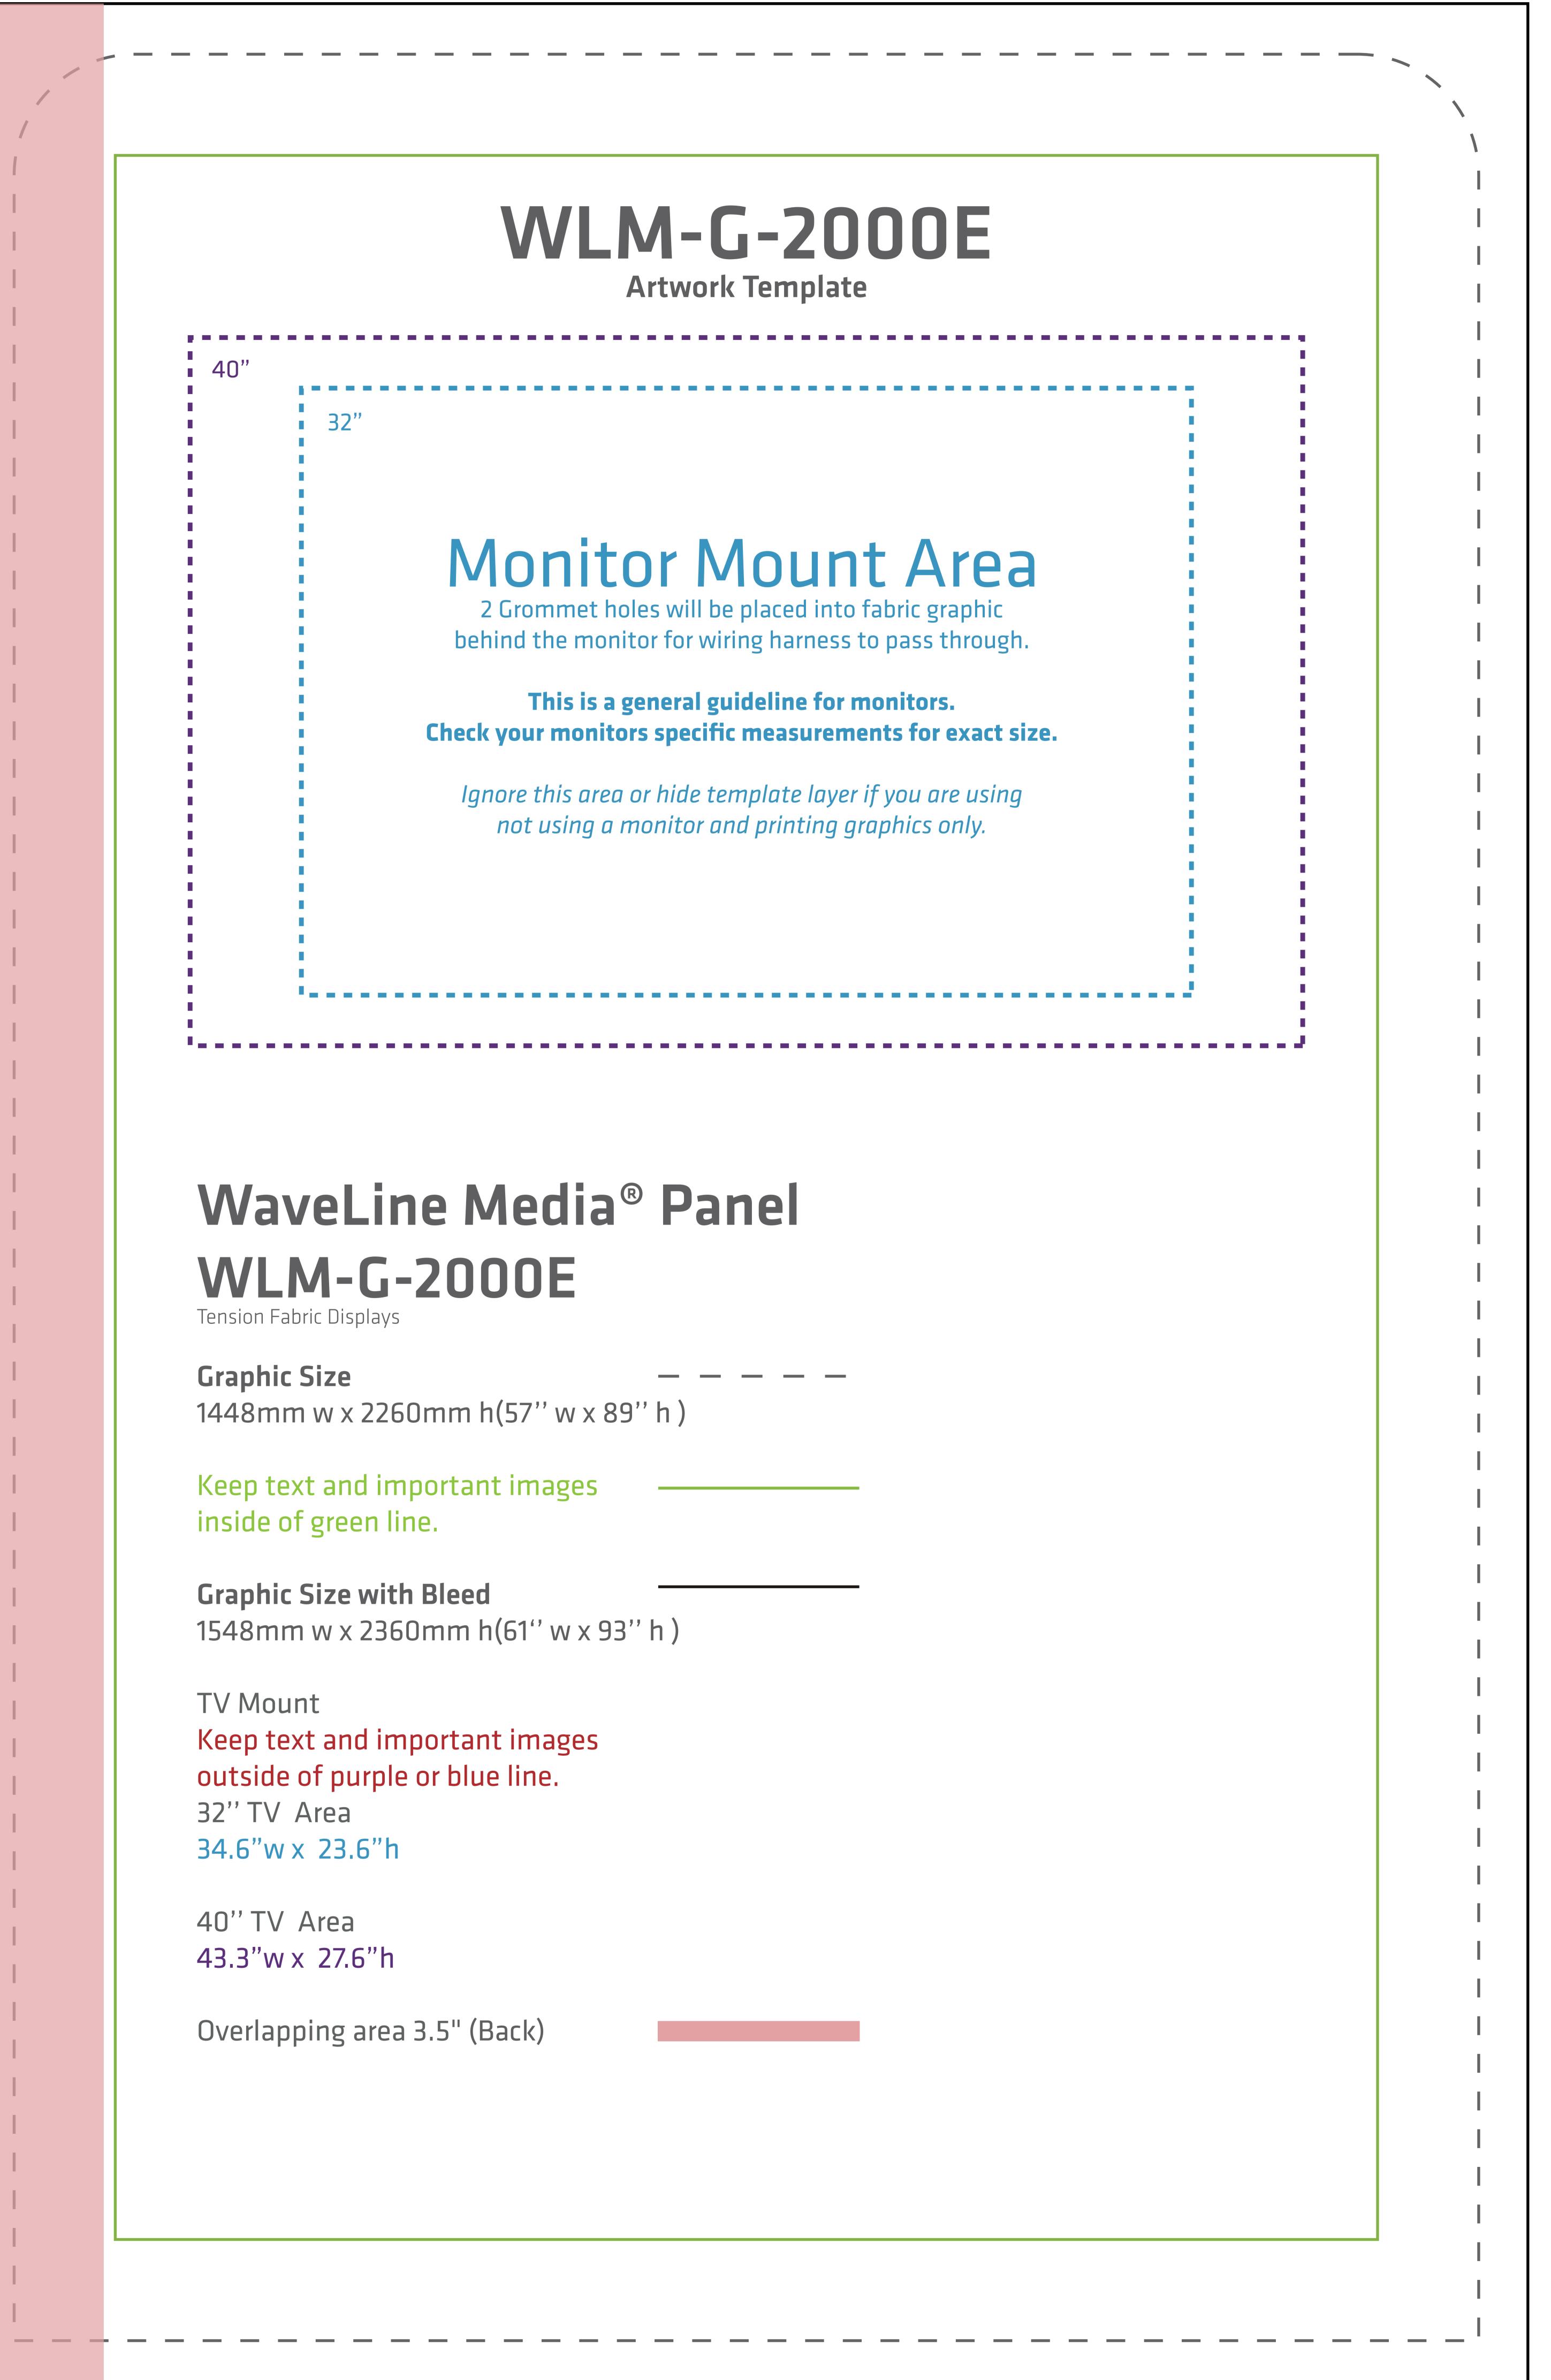

## Graphic Size with Bleed 2976mm w x 456mm h (117.2" w x 18" h) WLM-G-2011A Artwork Template WLM-G-2000F \_\_\_\_\_\_ Monitor Mount Area 2 Grommet holes will be placed into fabric graphic behind the monitor for wiring harness to pass through. Check your monitors specific measurements for exact size. Ignore this area or hide template layer if you are using not using a monitor and printing graphics only. WaveLine® Media Panel WLM-G-2000F **Graphic Size** 2950mm w x 2260mm h(116.2" w x 89" h) inside of green line. **Graphic Size with Bleed** 3050mm w x 2360mm h(120" w x 93" h) TV Mount Keep text and important images outside of purple or blue line. 32" TV Area 34.6"w x 23.6"h - CMYK color - Resolutions must be 72-125 ppi 40" TV Area - All fonts must be created to outlines 43.3"w x 27.6"h - Embed all images in final document Overlapping area 3.5" (Front) - Save final document as PDF for print Note: This template layout is at half size.