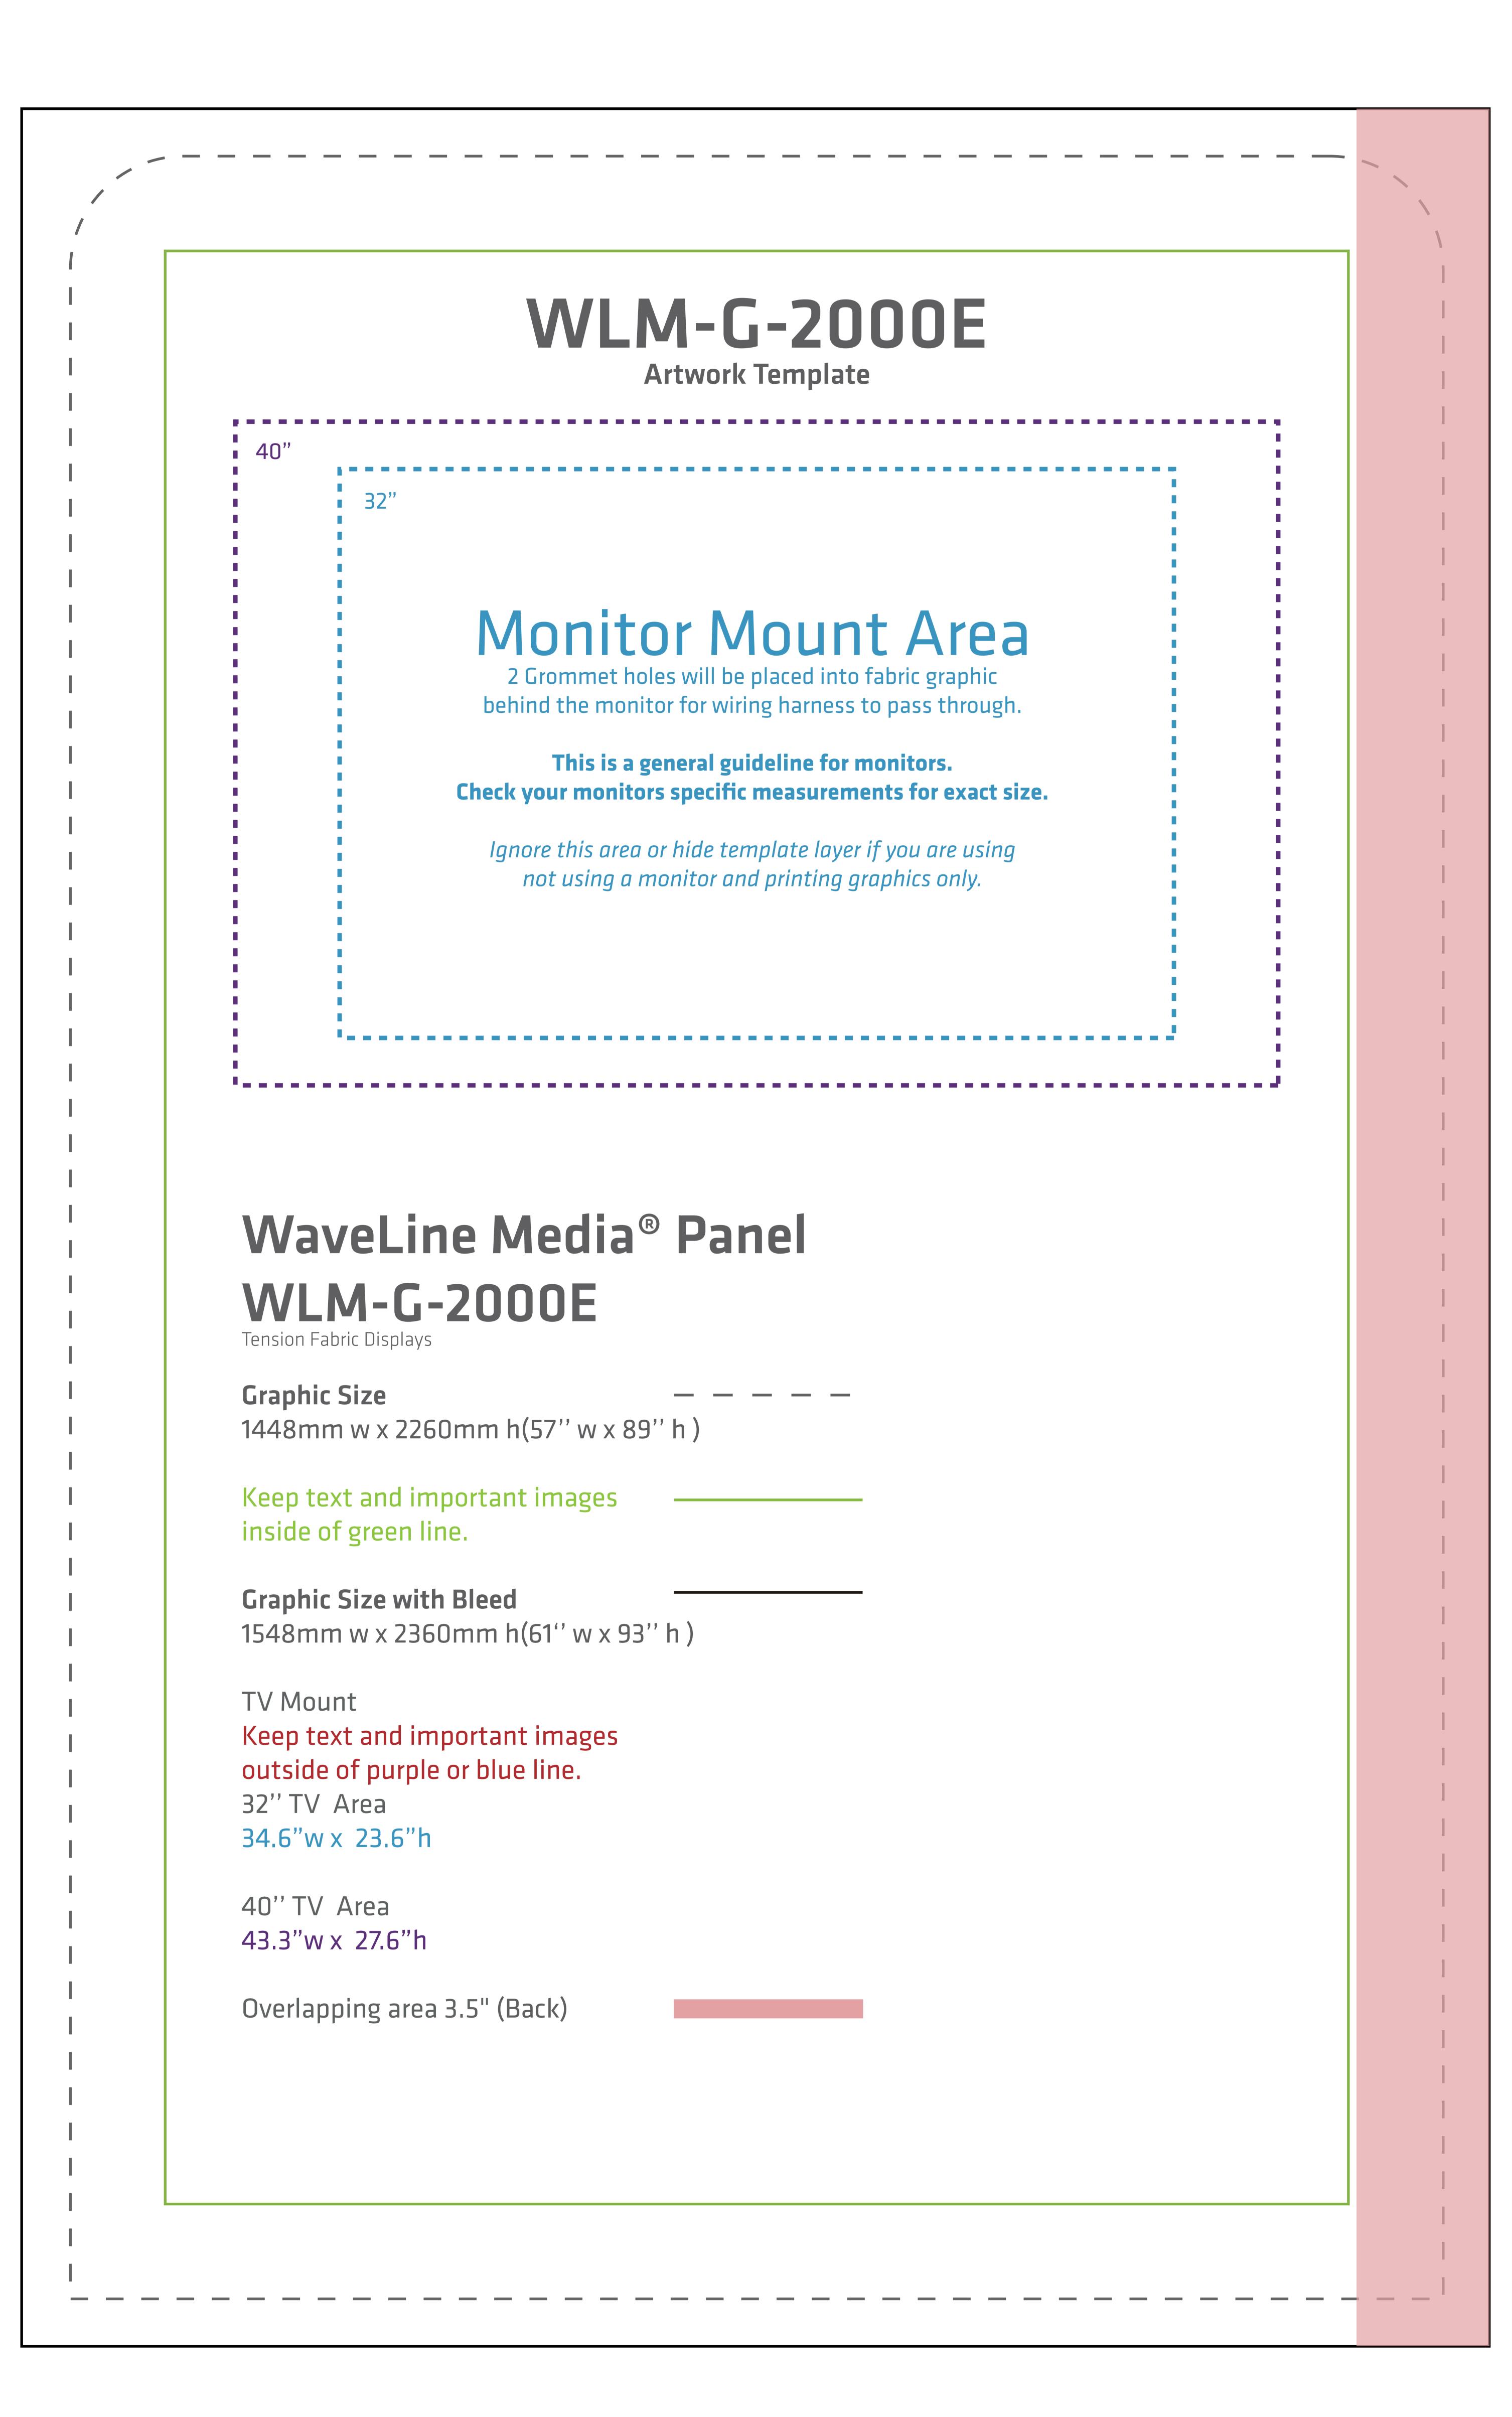

## Graphic Size with Bleed 2976mm w x 456mm h (117.2" w x 18" h) WLM-G-2011A Artwork Template WLM-G-2000F \_\_\_\_\_\_ Monitor Mount Area 2 Grommet holes will be placed into fabric graphic behind the monitor for wiring harness to pass through. Check your monitors specific measurements for exact size. Ignore this area or hide template layer if you are using not using a monitor and printing graphics only. WaveLine® Media Panel WLM-G-2000F **Graphic Size** 2950mm w x 2260mm h(116.2" w x 89" h) inside of green line. **Graphic Size with Bleed** 3050mm w x 2360mm h(120" w x 93" h) TV Mount Keep text and important images outside of purple or blue line. 32" TV Area 34.6"w x 23.6"h - CMYK color - Resolutions must be 72-125 ppi 40" TV Area - All fonts must be created to outlines 43.3"w x 27.6"h - Embed all images in final document Overlapping area 3.5" (Front) - Save final document as PDF for print Note: This template layout is at half size.