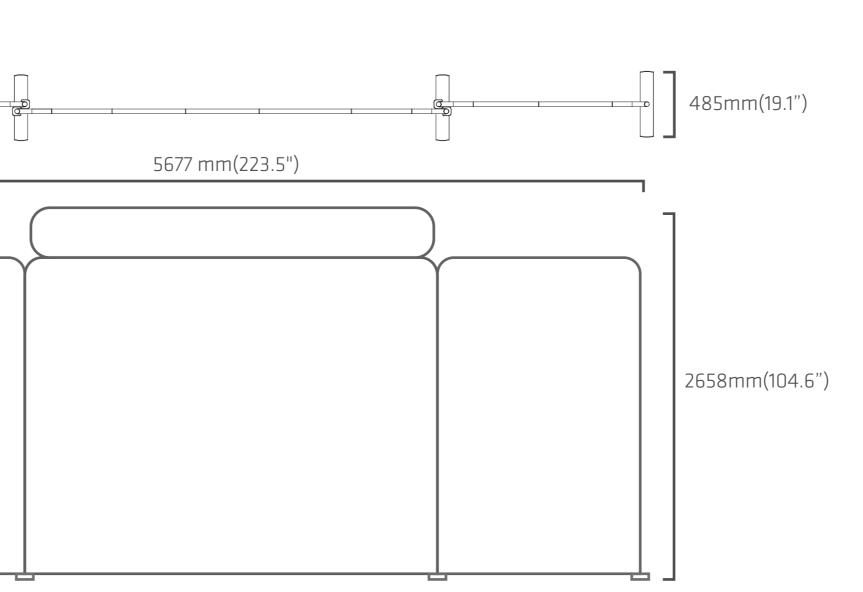

## Graphic Size with Bleed 2976mm w x 456mm h (117.2" w x 18" h) WLM-G-2011A Artwork Template WLM-G-2000F \_\_\_\_\_\_ Monitor Mount Area 2 Grommet holes will be placed into fabric graphic behind the monitor for wiring harness to pass through. Check your monitors specific measurements for exact size. Ignore this area or hide template layer if you are using not using a monitor and printing graphics only. WaveLine® Media Panel WLM-G-2000F **Graphic Size** 2950mm w x 2260mm h(116.2" w x 89" h) inside of green line. **Graphic Size with Bleed** 3050mm w x 2360mm h(120" w x 93" h) TV Mount Keep text and important images outside of purple or blue line. 32" TV Area 34.6"w x 23.6"h - CMYK color - Resolutions must be 72-125 ppi 40" TV Area - All fonts must be created to outlines 43.3"w x 27.6"h - Embed all images in final document Overlapping area 3.5" (Front) - Save final document as PDF for print Note: This template layout is at half size.