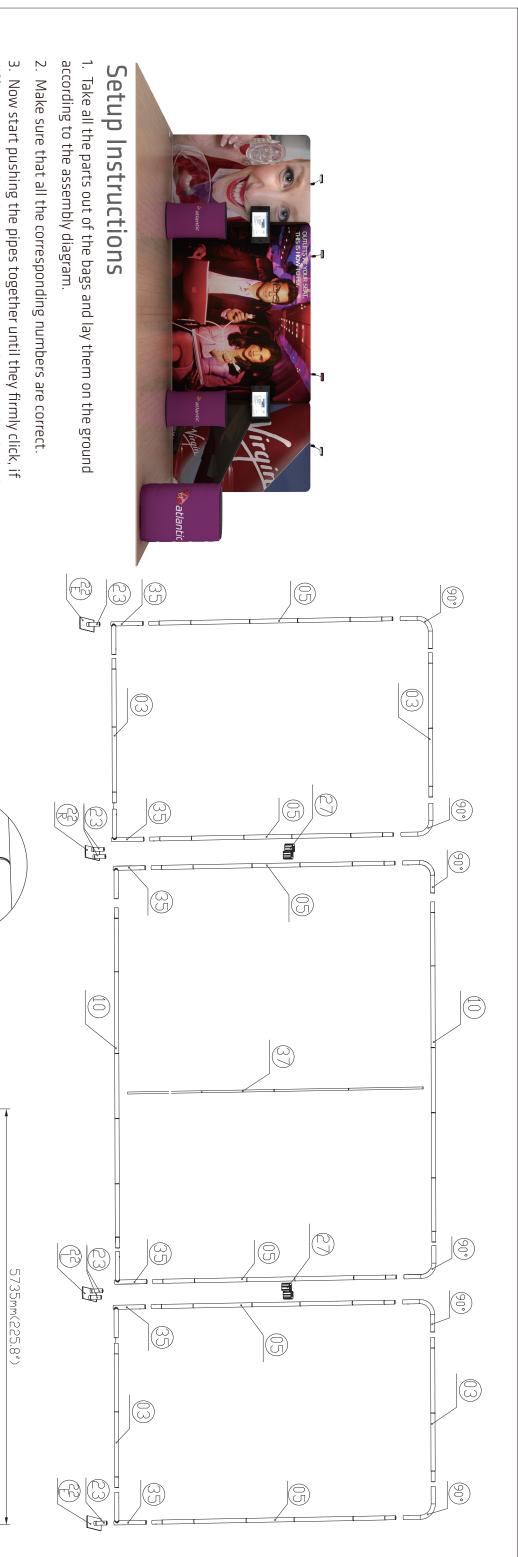

## WLM-ATLANTIC A

- 3. Now start pushing the pipes together until they firmly click, if difficult you can slightly twist the parts together to make the locking spring pop up on place.
- 4. Its time to get your hands cleaned as now you are ready to handle the printed fabric. Feed the fabric from the round edges of the frame, feed only a few feet, then stand the frame up then slide the fabric to the bottom, now close the Zipper.
- 5. You can set up the feet in the position that you want to erect the stand, lift the fabric panels and fit on the feet.

2259mm(88.9")

Cord

5677mm(223.5")

- 6. To lock the frames together you can use the "S" shaped brackets, they are designed tight so they lock well.
- If you have a header in the kit you can fix to the top by using the clear plastic clips.

| NO. Qu                                                                                                   | 03  | 05) | 10          | 23           | 27          | Ę                         |
|----------------------------------------------------------------------------------------------------------|-----|-----|-------------|--------------|-------------|---------------------------|
| antity                                                                                                   | 4   | 0   | 2           | 6            | 2           | Frame                     |
| NO. Quantity Confirm NO.                                                                                 | 35  | 37  | (22)<br>(E) | (22)<br>(L2) | (22)<br>(R) |                           |
| Quantity Confirm                                                                                         | 6   |     | 2           | 1            | 1           | Frame                     |
| NO.                                                                                                      | 90° |     |             |              |             |                           |
| Quantity (                                                                                               | 0   |     |             |              |             | Frame                     |
| Confirm                                                                                                  |     |     |             |              |             |                           |
| NO.                                                                                                      |     |     |             |              |             |                           |
| Quantity Confirm                                                                                         |     |     |             |              |             | Frame                     |
| 1<br>NO.                                                                                                 |     |     |             |              |             |                           |
| Quantity Confirm NO. |     |     |             |              |             | Frame                     |
| NO.                                                                                                      |     |     |             |              |             |                           |
| Quantity                                                                                                 |     |     |             |              | \           | Frame                     |
| Confirm NO.                                                                                              |     |     | 40"         | 32"          | 22.6"       | Φ                         |
| Confirm                                                                                                  |     |     |             |              | п           | TV kit                    |
| NO.                                                                                                      |     |     |             | CA500        | CA900       | Ship                      |
| ). Confirm                                                                                               |     |     |             | 00           | 00          | Shipping Case accessories |
|                                                                                                          |     |     |             |              |             |                           |